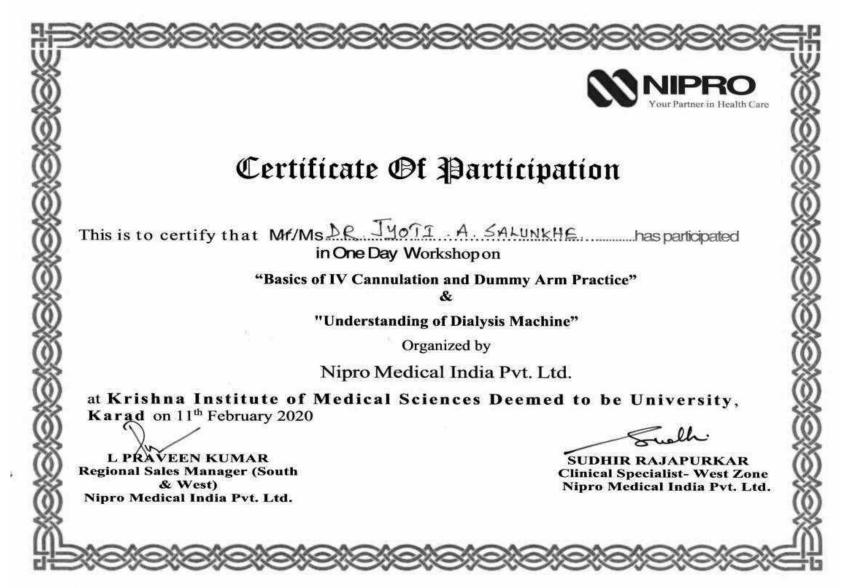

**KRISHNA INSTITUTE OF MEDICAL SCIENCES** "DEEMED TO BE UNIVERSITY", KARAD. Training on "Prevention and Management of the COVID-19" CERTIFICATE This is to certify that Dr. Gosavi Rohit Satish has attended the Training on "Prevention and Management of the COVID-19" on 27 th March 2020 as a Participant. Y. Kshirsagar Dr. A Dr. Sanjaykumar Patil Medical Director Convener, COVID 19 Training KH & MRC (KIMS), Karad KH & MRC (KIMS), Karad

**KRISHNA INSTITUTE OF MEDICAL SCIENCES** "DEEMED TO BE UNIVERSITY", KARAD. Training on "Prevention and Management of the COVID-19" CERTIFICATE This is to certify that Dr. Mrs. Kapale R. J. has attended the Training on "Prevention and Management of the COVID-19" on 27 th March 2020 as a Participant. Y. Kshirsagar Dr. Dr. Sanjaykumar Patil Medical Director Convener, COVID 19 Training KH & MRC (KIMS), Karad KH & MRC (KIMS), Karad

|                                                               | Certificate No - 529                    |
|---------------------------------------------------------------|-----------------------------------------|
|                                                               | UNESCO Chair<br>in Bloethics<br>(Haifa) |
| UNESCO Chair Bioe                                             | thics Haifa                             |
| Department of Ed                                              | ucation                                 |
| This is to certify that                                       |                                         |
| Renuka Pav                                                    | war                                     |
| has successfully completed the mandated re                    | equirements of the course               |
| on 10 <sup>th</sup> August 2019 and is<br>THE INTERNATIONAL ( |                                         |
| ON                                                            |                                         |
| PRINCIPLES OF BIOETHICS AN                                    |                                         |
| OF THE UNESCO UNIVERSAL DECLARATION ON E                      | BIOETHICS AND HUMAN RIGHTS              |
| OF THE UNESCO UNIVERSAL DECLARATION ON E                      | HOETHICS AND HUMAN RIGHTS               |

#### **Confirmation of Participation**

COVID-19: How to put on and remove personal protective equipment (PPE)

Shubha Joshi July 31, 2020

Cultural Organization . University of Hada

Educational, Scientific and

60

UNESCO Chai

in Boethics

C C C

Dr. D. Y. Patil Vidyapeeth, Pune (Deemed to be University)

ACA ACA ACA

40

els els els els

**DPU Unit of Bioethics, UNESCO Chair in Haifa** 

Gertificate

This is to certify that

Prashant Punde

has attended International Webinar "Bioethics in COVID-19 Pandemic"

Organized by Dr. D. Y. Patil Vidyapeeth (DPU), Pune Unit of Bioethics in Association with Education Department, UNESCO Chair in Bioethics, University of Haifa and UNESCO Chair in Bioethics, Melbourne, Australia Conducted

# **Dr. SWAPNIL TAUR**

in appreciation of his/her active participation as