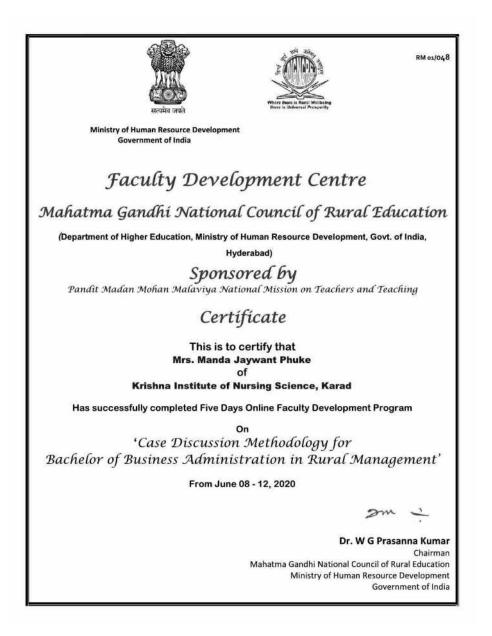

|                                                       | TE OF MEDICAL SCIENCES<br>UNIVERSITY", KARAD. |
|-------------------------------------------------------|-----------------------------------------------|
| Training on "Prevention and M                         | lanagement of the COVID-19"                   |
| CERTIF                                                | ICATE                                         |
| This is to certify that Dr. Ajinkya Ra                | jeev Bahulekar has                            |
| attended the Training on "Prevention a                | nd Management of the COVID-19" on             |
| 27 <sup>th</sup> March 2020 a                         | as a Participant.                             |
|                                                       |                                               |
| Réa                                                   | - Vr                                          |
| Dr. Sanjaykumar Patil                                 | Dr. A. Y. Kshirsagar                          |
| Convener, COVID 19 Training<br>KH & MRC (KIMS), Karad | Medical Director<br>KH & MRC (KIMS), Karad    |