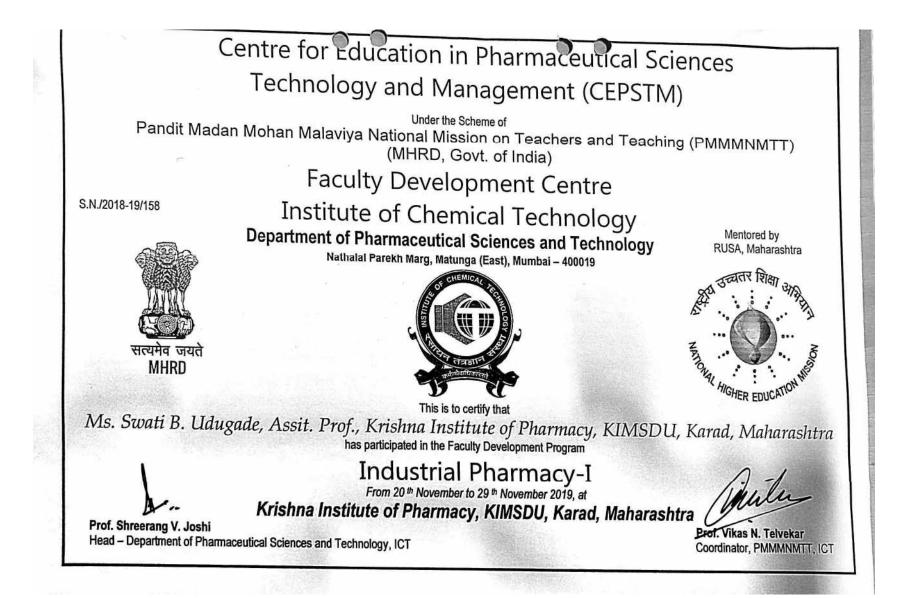

Dr. D. K. Agarwal Convenor Additional Director of Research KIMS "Deemed To Be University", Karad

Neolimalit

Dr. Mrs. Neelima Malik Vice Chancellor KIMS "Deemed To Be University", Karad

DRSalup

Prof. Dr. Dhana Ratna Shakya Head Nepal National Unit of UNESCO Chair in Bioethics

Prof. Dr. Russell D'Souza Head and Chair Asia-Pacific Division Director of Education International Program UNESCO Chair in Bioethics University of Haifa