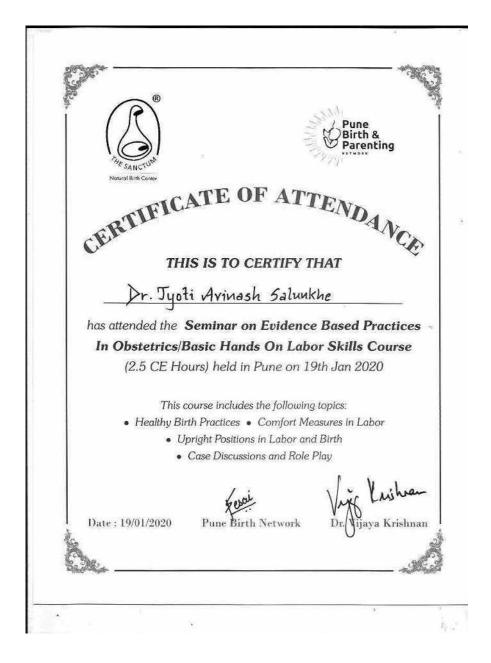

**KRISHNA INSTITUTE OF MEDICAL SCIENCES** "DEEMED TO BE UNIVERSITY", KARAD. Training on "Prevention and Management of the COVID-19" CERTIFICATE This is to certify that Dr. Patil Nitin H. has attended the Training on "Prevention and Management of the COVID-19" on 27 th March 2020 as a Participant. Y. Kshirsagar Dr. Sanjaykumar Patil Dr. A. Convener, COVID 19 Training Medical Director KH & MRC (KIMS), Karad KH & MRC (KIMS), Karad