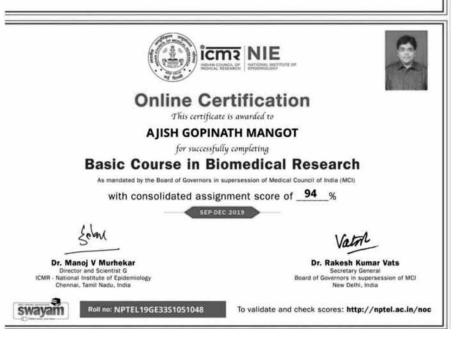

#### WORKSHOP ON "Faculty Development & Skill Enhancement"

## Certificate

This is to certify that Dr. Managot Ajish Gopinath

has attended the workshop on "Faculty Development & Skill Enhancement"

under the aegis of Internal Quality Assurance Cell (IQAC)

on 23<sup>rd</sup> September 2019 as a Participant.

This certificate is computer generated and can be verified by scanning the QR code given below. This will display the certificate from the NPTEL repository, https://nptel.ac.in/noc/

Roll No: NPTEL19GE33S1051048