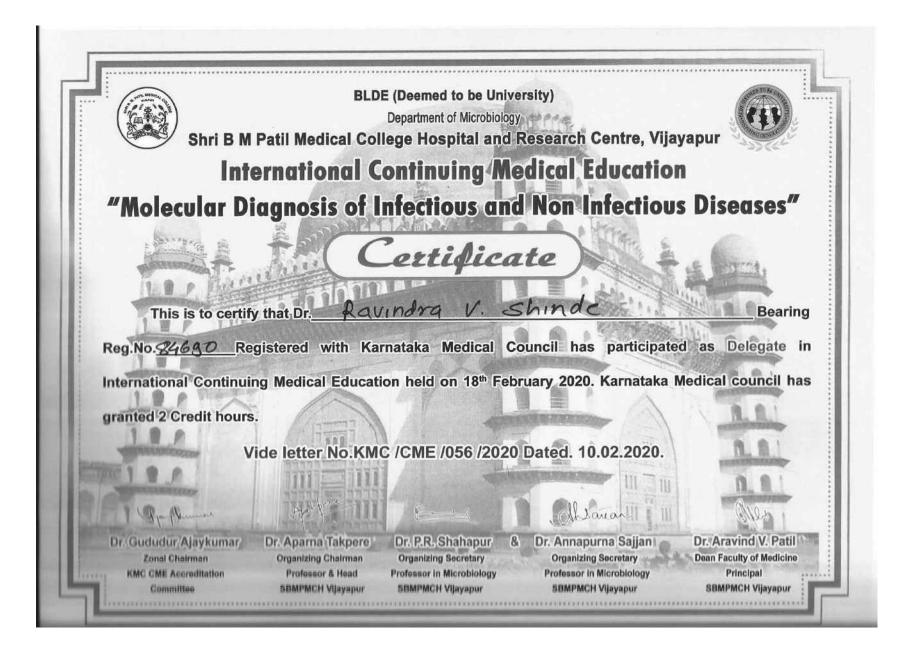

| Sr. No. | Year    | Year Name of teachers who attended<br>Faculty Development Programmes<br>(including online programmes) | Title of the Programme                                                                                        | Dates and Duration   |
|---------|---------|-------------------------------------------------------------------------------------------------------|---------------------------------------------------------------------------------------------------------------|----------------------|
|         |         |                                                                                                       |                                                                                                               | From – To            |
|         |         | •                                                                                                     | 2019-20                                                                                                       | •                    |
| 1       | 2019-20 | Dr. R.M. Mulla                                                                                        | Upper Limb,Lower Limb & Compartment blocks<br>/USG+PNS                                                        | 07-07-19             |
| 2       | 2019-20 | Dr.R.G. Naniwadekar                                                                                   | Principles of Bioethics & Human Rights                                                                        | 10-08-19             |
| 3       | 2019-20 | Dr. Danesh B. Potdar                                                                                  | Woprkshop on Faculty Development & Skill<br>Enhancement                                                       | 09/23/19             |
| 4       | 2019-20 | Dr. Mrs. Nanda Patil                                                                                  | 20th Annual Update in Surgical Pathology                                                                      | 02/23/20             |
| 5       | 2019-20 | Dr. R.V. Shinde                                                                                       | International Continuing Medical Education-<br>Molecular Diagnosis of Infection and Non Infectious<br>Disease | 02/18/20             |
| 6       | 2019-20 | Dr. Shekhar M. Kumbhar                                                                                | Workshop Quality Assured Data Capture Using EPI<br>Collect                                                    | 09/30/19             |
|         |         |                                                                                                       | Woprkshop on Faculty Development & Skill<br>Enhancement                                                       | 09/23/19             |
| 7       | 2019-20 | Dr. R.V. Mohite                                                                                       | Woprkshop on Faculty Development & Skill<br>Enhancement                                                       | 09/23/19             |
| 8       | 2019-20 | Dr. A.D. Havle                                                                                        | CME on Advanced Vestibular Disorders and Basic<br>Hands on Training Using V-ENG                               | 12/06/19 to 12/07/19 |
| 9       | 2019-20 | Dr. Mrs. Anjali Patil                                                                                 | Woprkshop on Faculty Development & Skill<br>Enhancement                                                       | 09/23/19             |
|         |         |                                                                                                       | Clinicolegal 2019 Workshop                                                                                    | 07/26/19 to 07/28/19 |
| 10      | 2019-20 | Dr. A.G. Joshi                                                                                        | Bridging The Gap Neuro Physiology Connect                                                                     | 08/30/19             |
| 11      | 2019-20 | Dr. Nitin R. Nagare                                                                                   | Woprkshop on Faculty Development & Skill<br>Enhancement                                                       | 09/23/19             |
| 12      | 2019-20 | Dr. Prakash Patil                                                                                     | Woprkshop on Faculty Development & Skill<br>Enhancement                                                       | 09/23/19             |
| 13      | 2019-20 | Dr.Dhulkhed Vithal K.                                                                                 | Sensitization Programme for Attitude &<br>Communication (AET-COM) Module                                      | 9-21-19              |

### "QUALITY ASSURED DATA CAPTURE USING EPI COLLECT"

ORGANIZED BY DEPARTMENT OF COMMUNITY MEDICINE, KRISHNA INSTITUTE OF MEDICAL SCIENCES, KARAD

THIS IS TO CERTIFY THAT

Dr./Mr./Mrs./Miss Supriya Satish Patil

has participated in Workshop on "Quality Assured Data Capture Using Epi Collect" held at Krishna Institute of Medical Sciences "Deemed To Be University", Karad on 30<sup>th</sup> September 2019.

Dr. S. T. Mohite

Dean

Krishna institute of Medical Sciences

Karad

Dr. P. M. Durgawale Organizing Secretary Protessor & Head, Dept. of Community Medicine, KIMS, Karad

|    |                                       | E OF MEDICAL SCIENCES<br>UNIVERSITY", KARAD. |
|----|---------------------------------------|----------------------------------------------|
|    | Training on "Prevention and Ma        | anagement of the COVID-19"                   |
|    | CERTIF                                | ICATE                                        |
| Th | us is to certify that Dr. Umesh B. C  |                                              |
|    | tended the Training on "Prevention an |                                              |
| H  | 27 <sup>th</sup> March 2020 a         | s a Participant.                             |
| 採  | RER                                   | N.                                           |
| 0  | N. /                                  | Dr. A. Y. Kshirsagar                         |
|    | Dr. Sánjaykumar Patil                 |                                              |