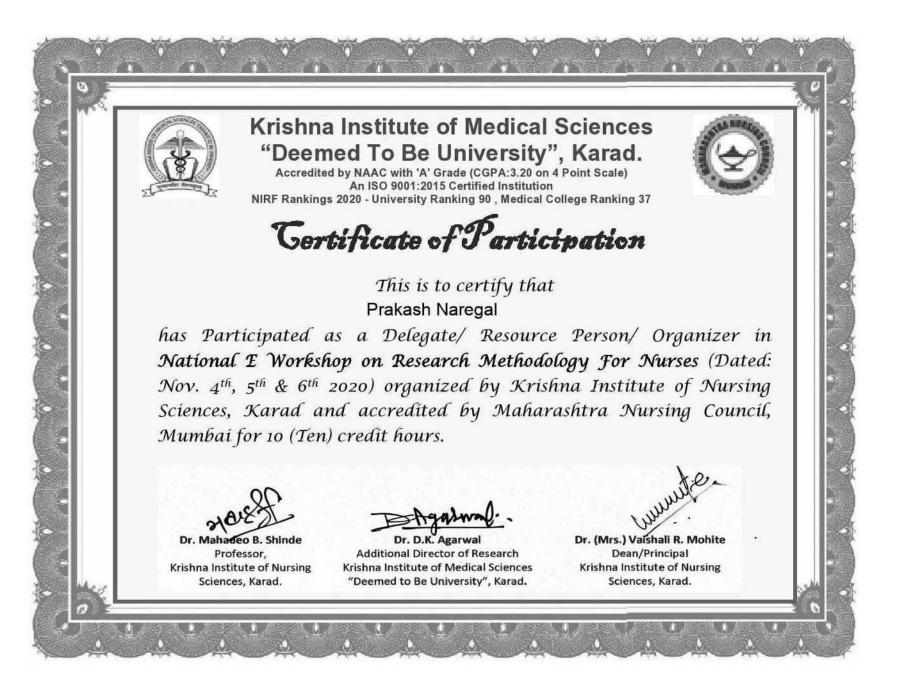

#### DR.SATYAJEET K.PAWAR

for passing the course

Indian Institute of Technology Kharagpur

\*Continuous online assessment score

To validate and check scores: https://nptel.ac.in/noc

|                                                                                       | TUTE OF MEDICAL SCIENCES<br>BE UNIVERSITY", KARAD.                 |
|---------------------------------------------------------------------------------------|--------------------------------------------------------------------|
| Training on "Prevention and                                                           | d Management of the COVID-19"                                      |
| CERTI                                                                                 | FICATE                                                             |
| This is to certify that Dr. U. T. Ku                                                  | mbhar has                                                          |
| attended the Training on "Preventio                                                   | on and Management of the COVID-19" on                              |
| 27 <sup>th</sup> March 20                                                             | 20 as a Participant.                                               |
| S.S.S.                                                                                | L                                                                  |
| <b>Dr. Sanjaykumar Patil</b><br>Convener, COVID 19 Training<br>KH & MRC (KIMS), Karad | Dr. A. Y. Kshirsagar<br>Medical Director<br>KH & MRC (KIMS), Karad |