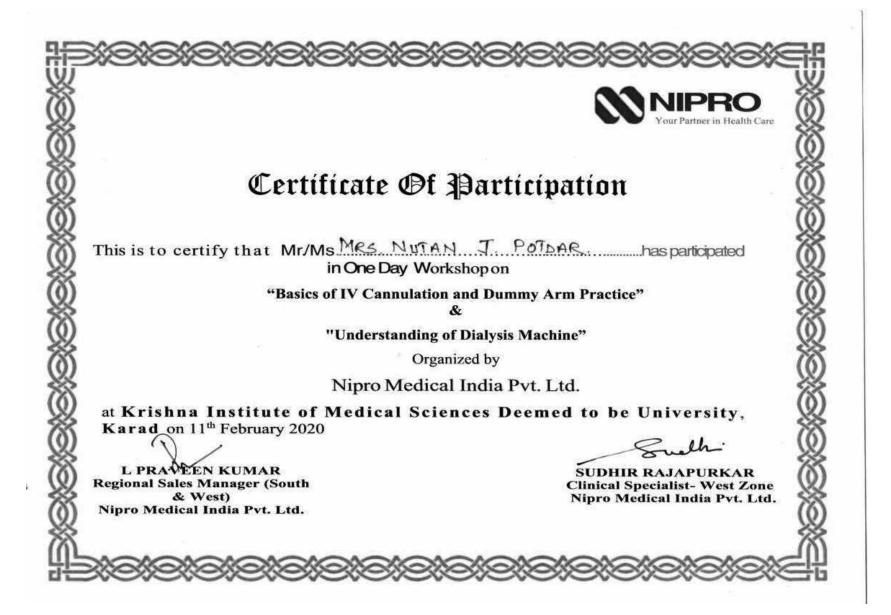

**DPU Unit of Bioethics, UNESCO Chair in Haifa** 

Gertificate

This is to certify that

Prashant Punde

has attended International Webinar "Bioethics in COVID-19 Pandemic"

Organized by Dr. D. Y. Patil Vidyapeeth (DPU), Pune Unit of Bioethics in Association with Education Department, UNESCO Chair in Bioethics, University of Haifa and UNESCO Chair in Bioethics, Melbourne, Australia Conducted