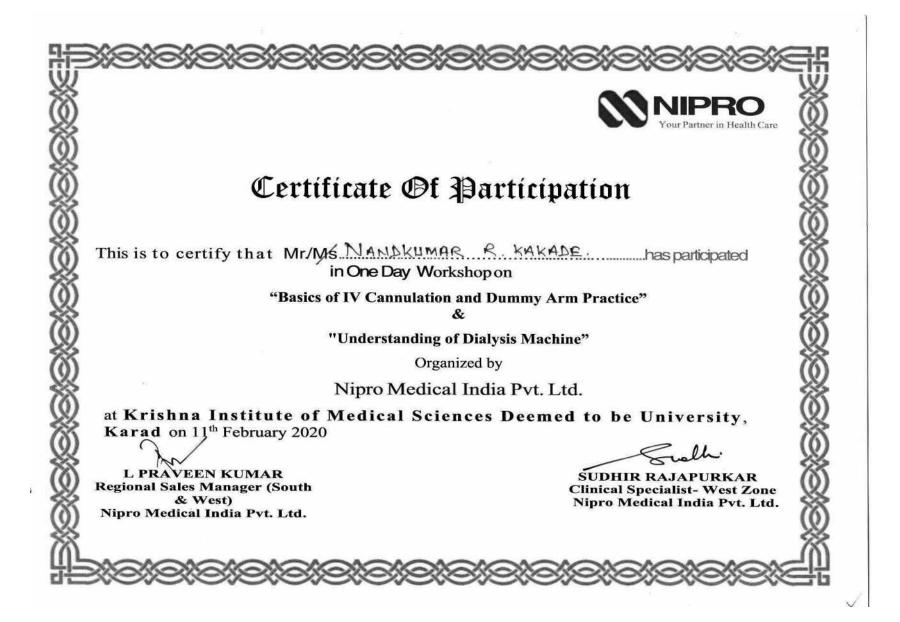

**KRISHNA INSTITUTE OF MEDICAL SCIENCES** "DEEMED TO BE UNIVERSITY", KARAD. Training on "Prevention and Management of the COVID-19" CERTIFICATE This is to certify that Dr. Gosavi Rohit Satish has attended the Training on "Prevention and Management of the COVID-19" on 27 th March 2020 as a Participant. Y. Kshirsagar Dr. A Dr. Sanjaykumar Patil Medical Director Convener, COVID 19 Training KH & MRC (KIMS), Karad KH & MRC (KIMS), Karad

**KRISHNA INSTITUTE OF MEDICAL SCIENCES** "DEEMED TO BE UNIVERSITY", KARAD. Training on "Prevention and Management of the COVID-19" CERTIFICATE This is to certify that Dr. Mrs. Kapale R. J. has attended the Training on "Prevention and Management of the COVID-19" on 27 th March 2020 as a Participant. Y. Kshirsagar Dr. Dr. Sanjaykumar Patil Medical Director Convener, COVID 19 Training KH & MRC (KIMS), Karad KH & MRC (KIMS), Karad