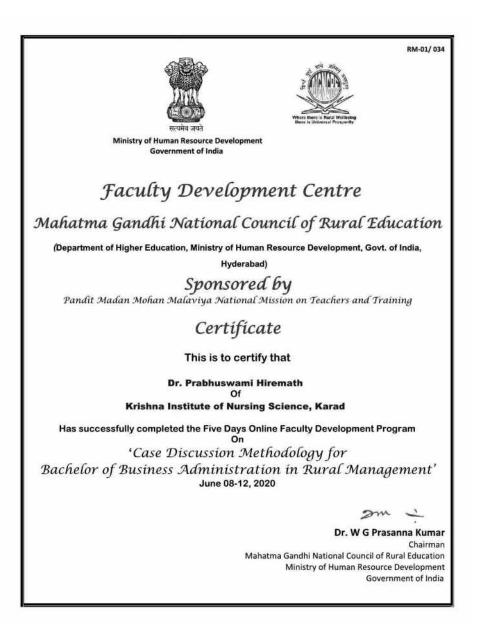

## Soft Skill Development

with Score\* 70 %

Jan-Mar 2020

(8 week course)

Covid-19 impacted January 2020 semester

A. GOSHAMU

Prof. Adrijit Goswami Dean, Continuing Education & NPTEL Coordinator IIT Kharagpur