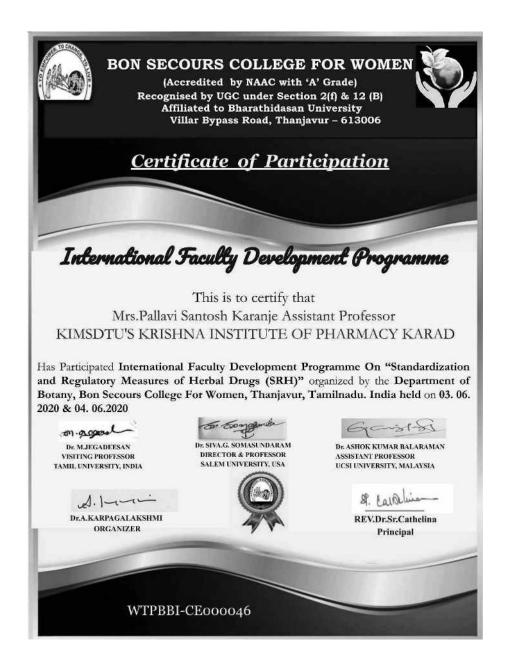

Dr. D. K. Agarwal Convenor Additional Director of Research KIMS "Deemed To Be University", Karad

Dr. Mrs. Neelima Malik Vice Chancellor KIMS "Deemed To Be University", Karad 

 KRISHNA INSTITUTE OF MEDICAL SCIENCES "DEEMED TO BE UNIVERSITY", KARAD