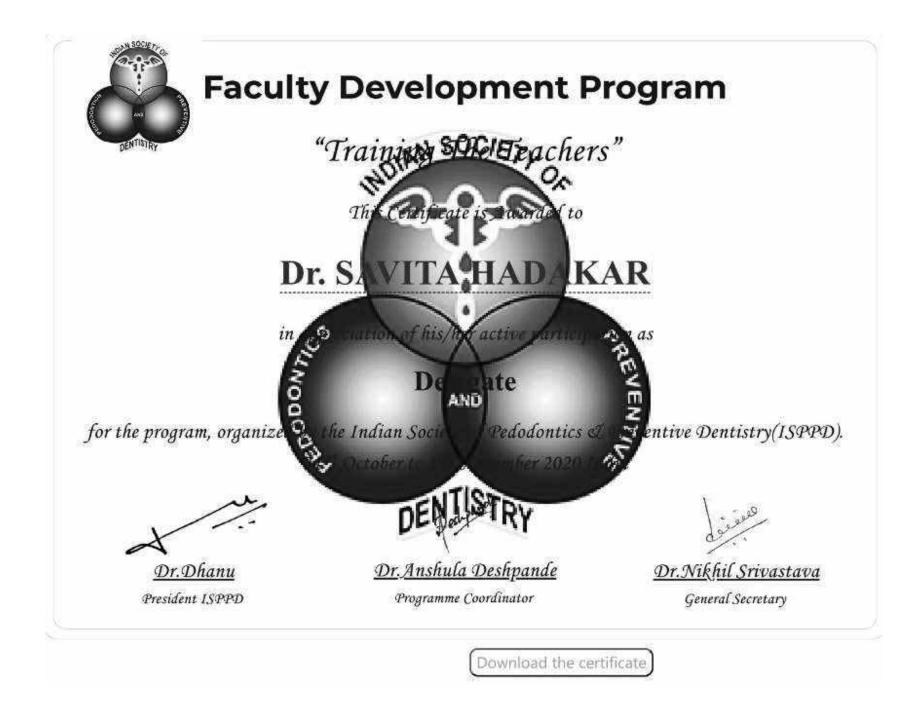

Dr. M. V. Ghorpade Co-ordinator IOAC KIMS "Deemed To Be University", Karad.

WORKSHOP ON "Faculty Development & Skill Enhancement"

### Certificate

This is to certify that Dr. Sunill R. Yadav

has attended the workshop on "Faculty Development & Skill Enhancement"

under the aegis of Internal Quality Assurance Cell (IQAC)

on 23rd September 2019 as a Participant.