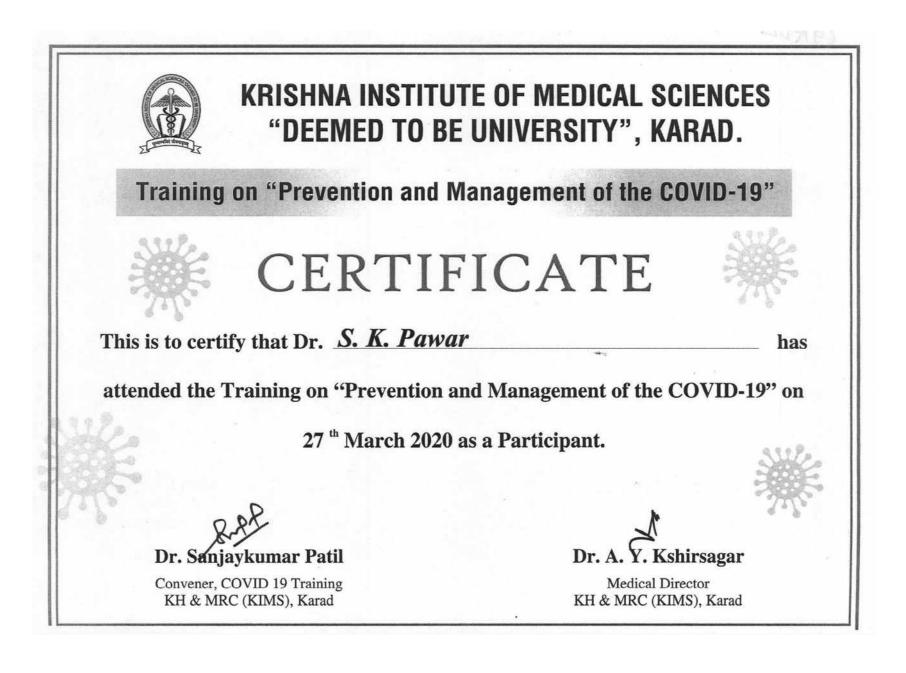

#### DR.SATYAJEET K.PAWAR

for passing the course

## Soft Skill Development

with Score\* 70 %

Jan-Mar 2020

(8 week course)

Covid-19 impacted January 2020 semester

A. GOSHAMU

Prof. Adrijit Goswami Dean, Continuing Education & NPTEL Coordinator IIT Kharagpur