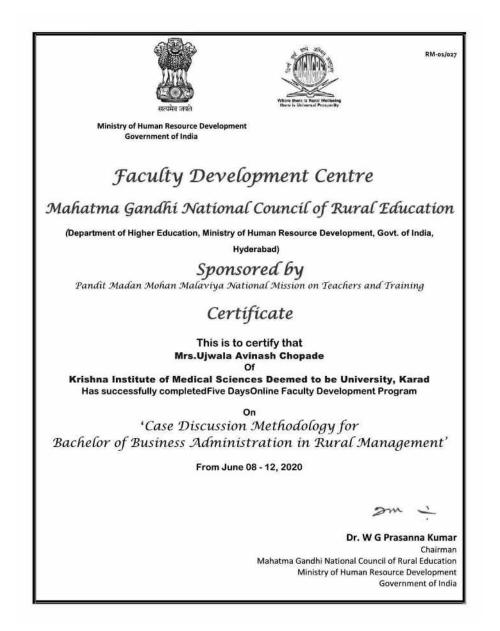

|                                                       | TE OF MEDICAL SCIENCES<br>UNIVERSITY", KARAD. |
|-------------------------------------------------------|-----------------------------------------------|
| Training on "Prevention and M                         | lanagement of the COVID-19"                   |
| CERTIF                                                | ICATE                                         |
| This is to certify that Dr. Ajinkya Ra                | jeev Bahulekar has                            |
| attended the Training on "Prevention a                | nd Management of the COVID-19" on             |
| 27 <sup>th</sup> March 2020 a                         | as a Participant.                             |
|                                                       |                                               |
| Réa                                                   | - Vr                                          |
| Dr. Sanjaykumar Patil                                 | Dr. A. Y. Kshirsagar                          |
| Convener, COVID 19 Training<br>KH & MRC (KIMS), Karad | Medical Director<br>KH & MRC (KIMS), Karad    |

| KRISHNA INSTITUTE OF MEDICAL SCIENCES<br>"DEEMED TO BE UNIVERSITY", KARAD<br>Workshop on                                                |  |  |  |  |  |  |
|-----------------------------------------------------------------------------------------------------------------------------------------|--|--|--|--|--|--|
| SYSTEMATIC REVIEW AND META-ANALYSIS                                                                                                     |  |  |  |  |  |  |
| $\mathcal{O}$                                                                                                                           |  |  |  |  |  |  |
| THIS IS TO CERTIFY THAT                                                                                                                 |  |  |  |  |  |  |
| Dr./Mr./Mrs./Miss VIDYA KADASHETTI                                                                                                      |  |  |  |  |  |  |
| has participated in the "Workshop on Systematic Review and Meta-Analysis" organized                                                     |  |  |  |  |  |  |
| by Directorate of Research under aegis of Internal Quality Assurance Cell (IQAC), held at                                               |  |  |  |  |  |  |
| Krishna Institute of Medical Sciences "Deemed To Be University", Karad on                                                               |  |  |  |  |  |  |
| 16 <sup>th</sup> -17 <sup>th</sup> December, 2019.                                                                                      |  |  |  |  |  |  |
| Servici<br>Dr. S. R. Patil<br>Director 10AC,<br>Dr. Arun Risbud<br>Director of Research<br>Director of Research<br>Director of Research |  |  |  |  |  |  |