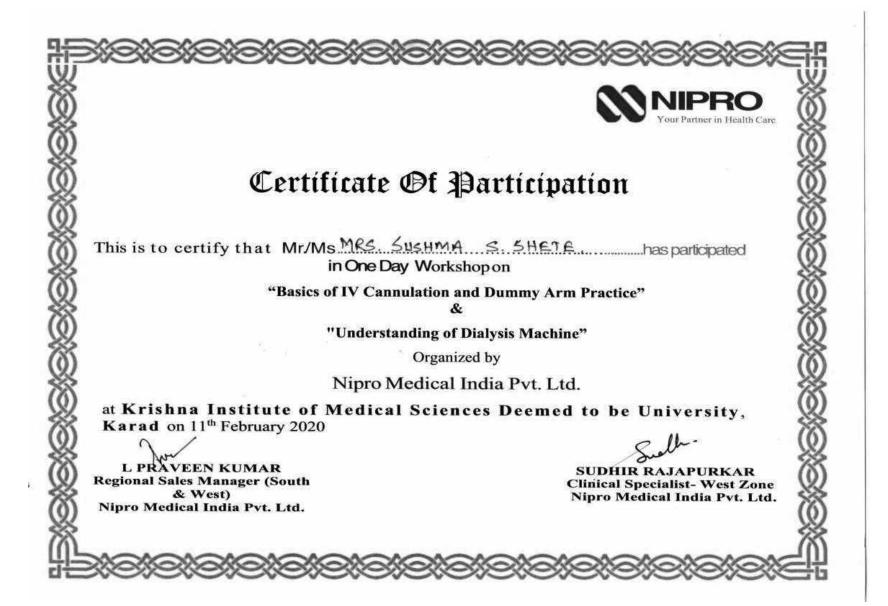

y, Karad

DR.MRS.VAISHALI R.MOHITE Dean/Principal, KINS, KIMSDU Karad



MR.NIRANJAN D.CHIVATE Lecturer,Krishna College Of Pharmacy, KCT, Karad.















### **Forefront of Future Frontiers**

- A Medical Webinar Series



### Certificate of Participation



Awarded to

Ujwala Avinash Chopade

Krishna Institute of Nursing Sciences karad MAHARASHTRA

for having participated in the session

Teaching and Assessing Residents Competencies.

delivered by Prof. N. Anantha Krishnan on 20th November 2020.

A. Dudescours

Dr. Oudea coumar President, Scientifique Society, AVMC

Mahala kshw

AVMC

Dr. V.N. Mahalakshmi, Dean-Health Professions Education,

Dr. P.F. Kotur, Dean, AVMC



M. Certifcate of Participation 😂 SMILE Human Excellence Workshop Series on Wellbeing TOUCH HEARTS TREAT LIVES





(Datta Meghe Institute of Medical Sciences (Deemed to be University.) NAAC Accredited Grade 'A\*' Wardha (Declared as Deemed to be University Under Section 3 of UGC Act 1956) Certificate This certificate is awarded to Mr./Ms./Dr. Shivaji Pawar For participating as an Delegate in the state level CNE on the theme "Management of Postpartum Hemorrhage" organized by the Smt. Radhikabai Meghe Memorial College of Nursing, Sawangi (Meghe), Wardha, Maharashtra. संव Date: 17th & 18th Dec. 2020 Broutal Seeing 4 an on Straima Dr. Swanand Pathak Dr. Babaji Ghewade Dr. Seema Singh Ms. Ranjana Sharma Ms. Bali Thool Registrar Principal, **Director SHPE&R** Convener **Organizing Secretary** D.M.I.M.S. (D.U.) S.R.M.M.C.O.N. **Nursing Education** Unit











|      | Certificate No – 568<br>United Nati