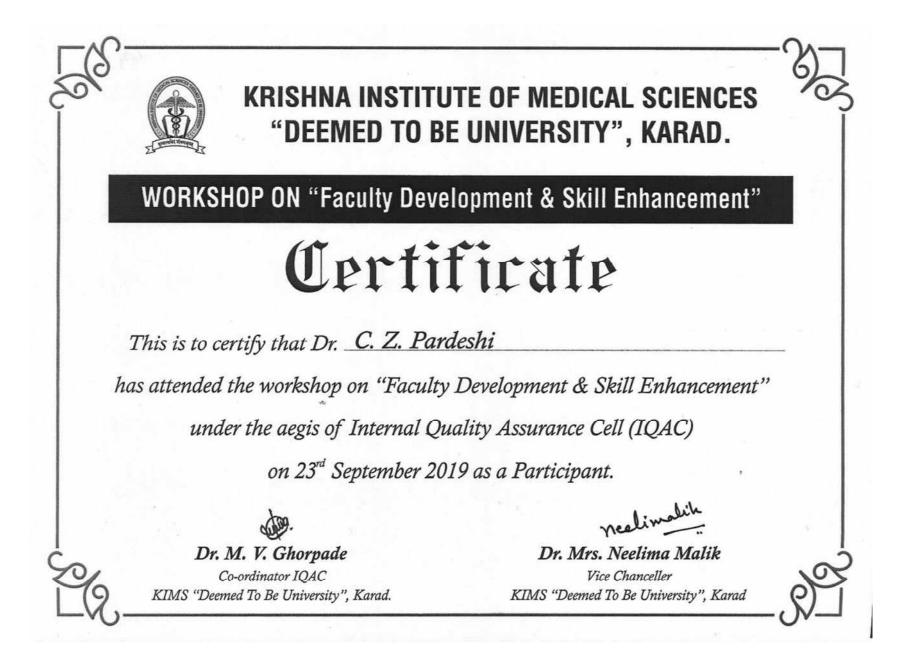

Dr. M. V. Ghorpade Co-ordinator IOAC KIMS "Deemed To Be University", Karad.

| KLE                                                                                                          |
|--------------------------------------------------------------------------------------------------------------|
| CME ON ADVANCED VESTIBULAR DISORDERS AND<br>BASIC HANDS ON TRAINING USING V-ENG                              |
| Department of ENT, Head & Head Strategy<br>Jawaharial Natro I.<br>KLE Academy of Higher Education & Research |
| Certificate                                                                                                  |
| DR. ABHAY D. HAVLE                                                                                           |
| has                                                                                                          |
| "Hands on Training in Basic and Advanced Disorder with V-Eng"                                                |
| held from 6°-7" December 2019                                                                                |
| hakar Kore Hospital & Medical Research Centre, Belagavi.                                                     |
|                                                                                                              |
|                                                                                                              |

### Certificate

This is to certify that Dr. Potdar D. R.

has attended the workshop on "Faculty Development & Skill Enhancement"

under the aegis of Internal Quality Assurance Cell (IQAC)

on 23<sup>rd</sup> September 2019 as a Participant.