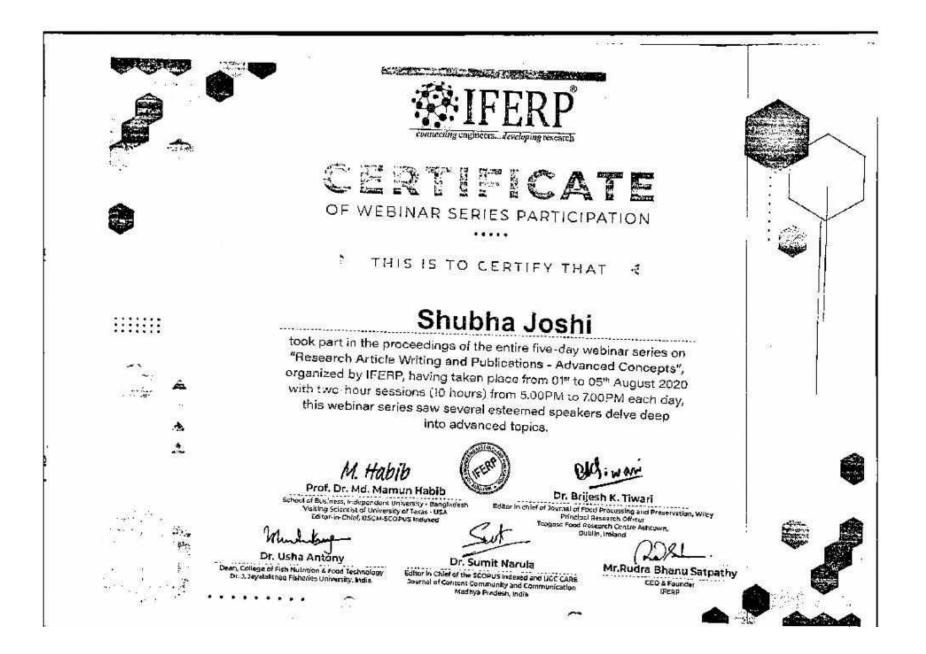

### **KRISHNA INSTITUTE OF MEDICAL SCIENCES** "DEEMED TO BE UNIVERSITY", KARAD. WORKSHOP ON "Faculty Development & Skill Enhancement" Certificate This is to certify that Dr. R. R. Kumbhar has attended the workshop on "Faculty Development & Skill Enhancement" under the aegis of Internal Quality Assurance Cell (IQAC) on 23rd September 2019 as a Participant. Dr. Mrs. Neelima Malik Dr. M. V. Ghorpade Vice Chanceller Co-ordinator IQAC KIMS "Deemed To Be University", Karad KIMS "Deemed To Be University", Karad.