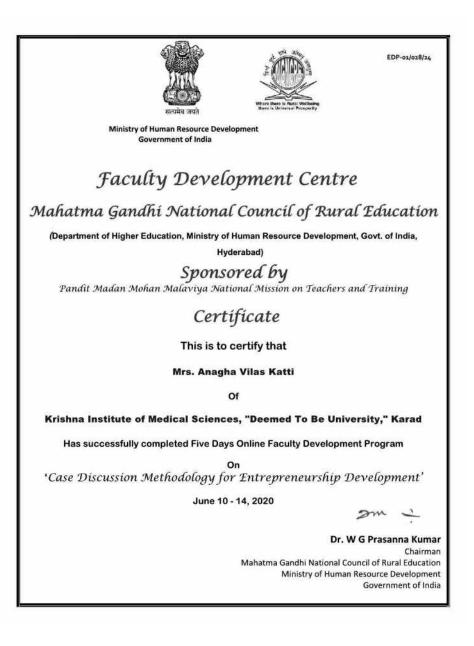

**KRISHNA INSTITUTE OF MEDICAL SCIENCES** "DEEMED TO BE UNIVERSITY", KARAD. Training on "Prevention and Management of the COVID-19" CERTIFICATE This is to certify that Dr. Mrs. Pawar S. J. has attended the Training on "Prevention and Management of the COVID-19" on 27 th March 2020 as a Participant. Dr. Sanjaykumar Patil Dr. A. Y. Kshirsagar Convener, COVID 19 Training Medical Director KH & MRC (KIMS), Karad KH & MRC (KIMS), Karad