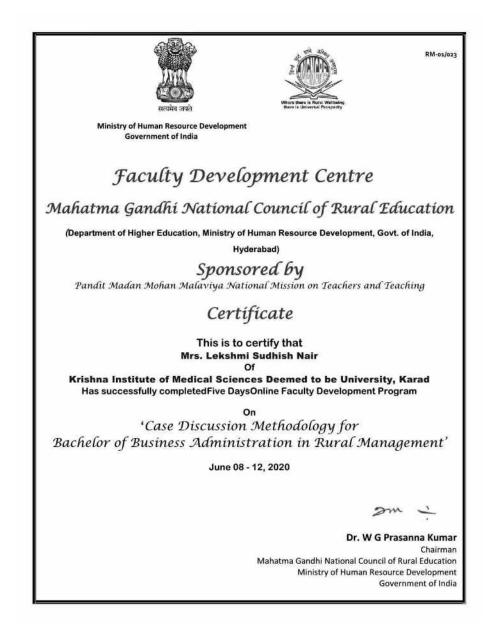

# **NPTEL Online Certification**

(Funded by the Ministry of HRD, Govt. of India)

This certificate is awarded to