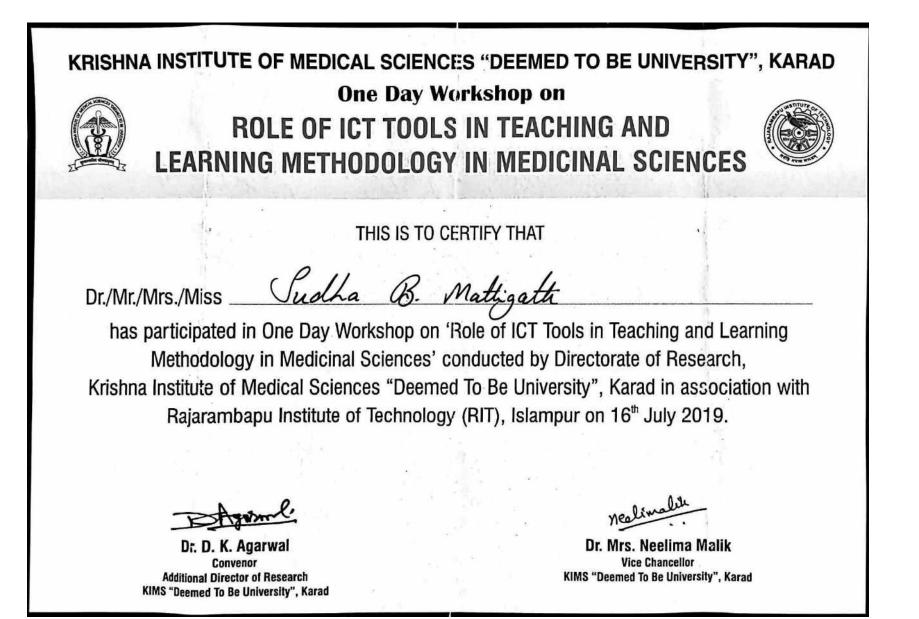

# Certificate

This is to certify that Dr. V. M. Joshi

has attended the workshop on "Faculty Development & Skill Enhancement"

under the aegis of Internal Quality Assurance Cell (IQAC)

on 23<sup>rd</sup> September 2019 as a Participant.