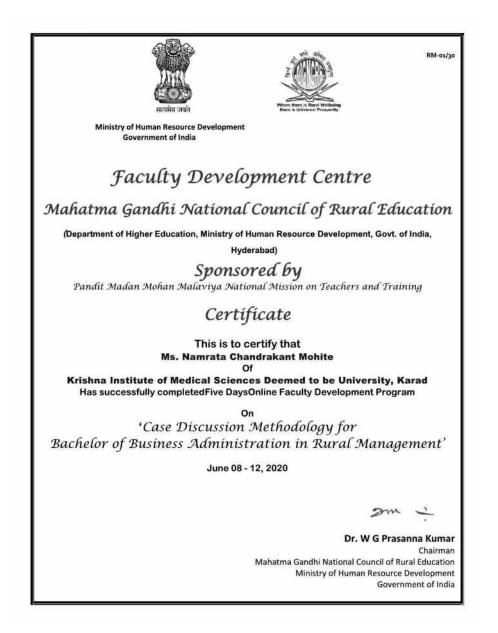

|                                                       | TE OF MEDICAL SCIENCES<br>UNIVERSITY", KARAD. |
|-------------------------------------------------------|-----------------------------------------------|
| Training on "Prevention and M                         | lanagement of the COVID-19"                   |
| CERTIF                                                | ICATE                                         |
| This is to certify that Dr. Ajinkya Ra                | jeev Bahulekar has                            |
| attended the Training on "Prevention a                | nd Management of the COVID-19" on             |
| 27 <sup>th</sup> March 2020 a                         | as a Participant.                             |
|                                                       |                                               |
| Réa                                                   | - Vr                                          |
| Dr. Sanjaykumar Patil                                 | Dr. A. Y. Kshirsagar                          |
| Convener, COVID 19 Training<br>KH & MRC (KIMS), Karad | Medical Director<br>KH & MRC (KIMS), Karad    |