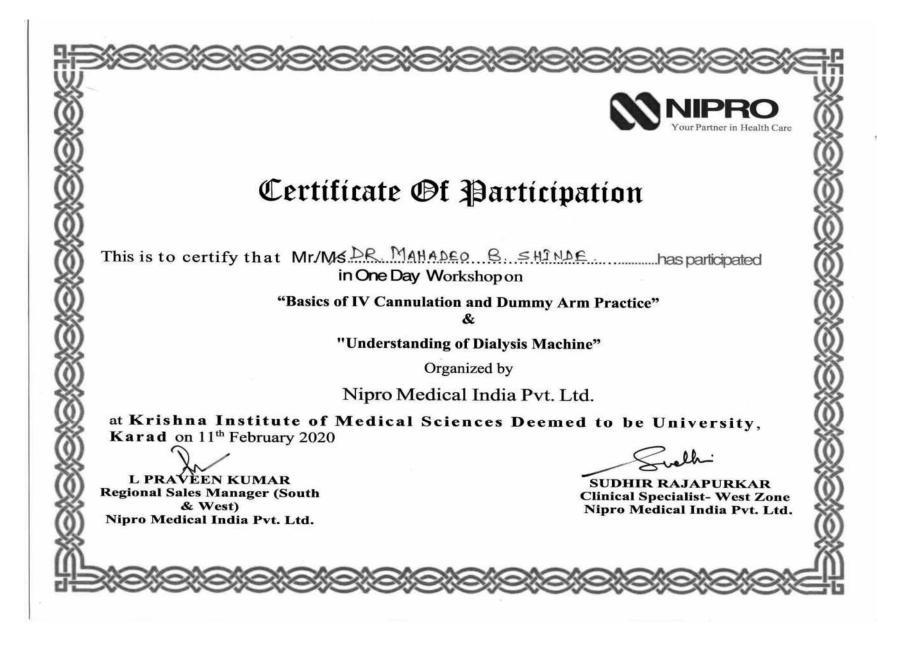

**KRISHNA INSTITUTE OF MEDICAL SCIENCES** "DEEMED TO BE UNIVERSITY", KARAD. Training on "Prevention and Management of the COVID-19" CERTIFICATE This is to certify that Dr. Gosavi Rohit Satish has attended the Training on "Prevention and Management of the COVID-19" on 27 th March 2020 as a Participant. Y. Kshirsagar Dr. A Dr. Sanjaykumar Patil Medical Director Convener, COVID 19 Training KH & MRC (KIMS), Karad KH & MRC (KIMS), Karad