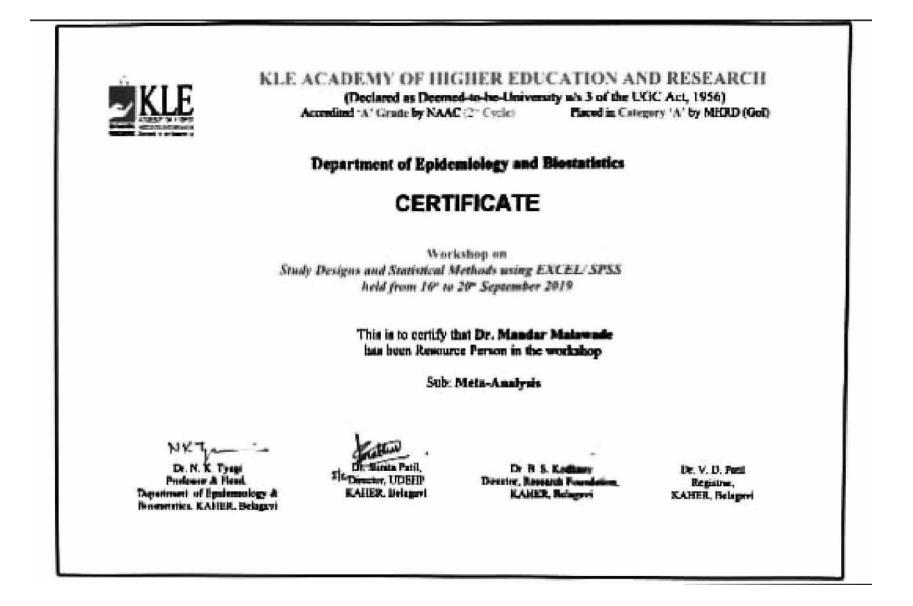

Dean

Krishna institute of Medical Sciences

Karad

Dr. P. M. Durgawale Organizing Secretary Protessor & Head, Dept. of Community Medicine, KIMS, Karad

|    |                                       | E OF MEDICAL SCIENCES<br>UNIVERSITY", KARAD. |
|----|---------------------------------------|----------------------------------------------|
|    | Training on "Prevention and Ma        | anagement of the COVID-19"                   |
|    | CERTIF                                | ICATE                                        |
| Th | us is to certify that Dr. Umesh B. C  |                                              |
|    | tended the Training on "Prevention an |                                              |
| H  | 27 <sup>th</sup> March 2020 a         | s a Participant.                             |
| 採  | RER                                   | N.                                           |
| 0  | N. /                                  | Dr. A. Y. Kshirsagar                         |
|    | Dr. Sánjaykumar Patil                 |                                              |