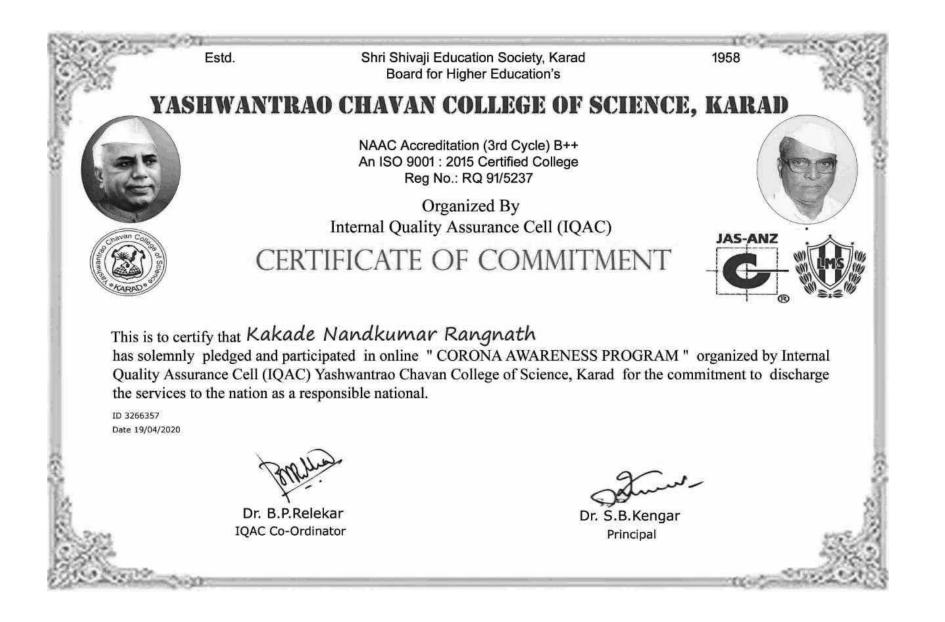

#### **Confirmation of Participation**

COVID-19: How to put on and remove personal protective equipment (PPE)

Shubha Joshi July 31, 2020

Cultural Organization . University of Hada

Educational, Scientific and