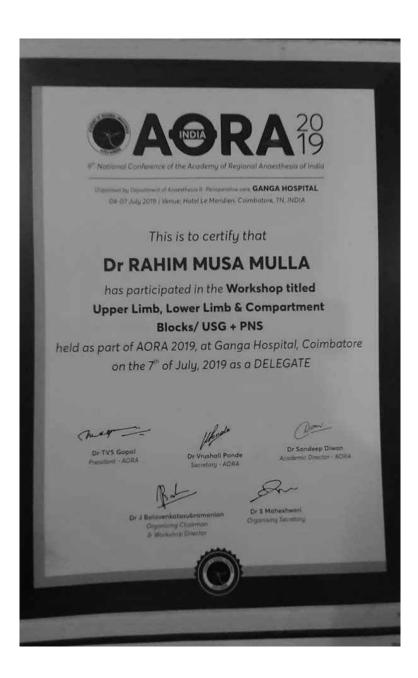

| Sr. No. | Year    | Year Name of teachers who attended<br>Faculty Development Programmes<br>(including online programmes) | Title of the Programme                                                                                        | Dates and Duration   |
|---------|---------|-------------------------------------------------------------------------------------------------------|---------------------------------------------------------------------------------------------------------------|----------------------|
|         |         |                                                                                                       |                                                                                                               | From – To            |
|         |         | •                                                                                                     | 2019-20                                                                                                       | •                    |
| 1       | 2019-20 | Dr. R.M. Mulla                                                                                        | Upper Limb,Lower Limb & Compartment blocks<br>/USG+PNS                                                        | 07-07-19             |
| 2       | 2019-20 | Dr.R.G. Naniwadekar                                                                                   | Principles of Bioethics & Human Rights                                                                        | 10-08-19             |
| 3       | 2019-20 | Dr. Danesh B. Potdar                                                                                  | Woprkshop on Faculty Development & Skill<br>Enhancement                                                       | 09/23/19             |
| 4       | 2019-20 | Dr. Mrs. Nanda Patil                                                                                  | 20th Annual Update in Surgical Pathology                                                                      | 02/23/20             |
| 5       | 2019-20 | Dr. R.V. Shinde                                                                                       | International Continuing Medical Education-<br>Molecular Diagnosis of Infection and Non Infectious<br>Disease | 02/18/20             |
| 6       | 2019-20 | Dr. Shekhar M. Kumbhar                                                                                | Workshop Quality Assured Data Capture Using EPI<br>Collect                                                    | 09/30/19             |
|         |         |                                                                                                       | Woprkshop on Faculty Development & Skill<br>Enhancement                                                       | 09/23/19             |
| 7       | 2019-20 | Dr. R.V. Mohite                                                                                       | Woprkshop on Faculty Development & Skill<br>Enhancement                                                       | 09/23/19             |
| 8       | 2019-20 | Dr. A.D. Havle                                                                                        | CME on Advanced Vestibular Disorders and Basic<br>Hands on Training Using V-ENG                               | 12/06/19 to 12/07/19 |
| 9       | 2019-20 | Dr. Mrs. Anjali Patil                                                                                 | Woprkshop on Faculty Development & Skill<br>Enhancement                                                       | 09/23/19             |
|         |         |                                                                                                       | Clinicolegal 2019 Workshop                                                                                    | 07/26/19 to 07/28/19 |
| 10      | 2019-20 | Dr. A.G. Joshi                                                                                        | Bridging The Gap Neuro Physiology Connect                                                                     | 08/30/19             |
| 11      | 2019-20 | Dr. Nitin R. Nagare                                                                                   | Woprkshop on Faculty Development & Skill<br>Enhancement                                                       | 09/23/19             |
| 12      | 2019-20 | Dr. Prakash Patil                                                                                     | Woprkshop on Faculty Development & Skill<br>Enhancement                                                       | 09/23/19             |
| 13      | 2019-20 | Dr.Dhulkhed Vithal K.                                                                                 | Sensitization Programme for Attitude &<br>Communication (AET-COM) Module                                      | 9-21-19              |