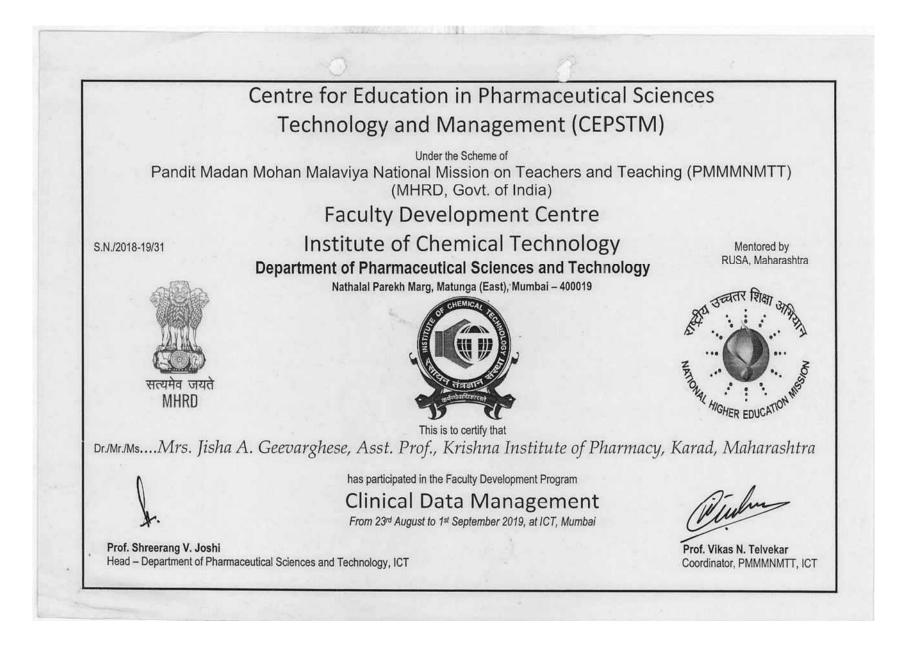

| ner                                          | Convener                       |               |

**KLE COLLEGE OF PHARMACY** VIDYANAGAR, HUBBALLI A constituent Unit of KLE Academy of Higher Education and Research, Belagavi Accredited 'A' Grade by NAAC (2<sup>nd</sup> Cycle), Placed in category 'A' by MHRD (Gol) CERTIFICATE aVL This is to certify that Dr./Mrs/Ms. Tisha. Annie Geeverghese has participated in the workshop entitled "WORKSHOP ON ELECTROCARDIOGRAM (ECG)" on 22<sup>nd</sup> November, 2019 organized by the Department of Pharmacy Practice, KLE College of Pharmacy, Hubballi as a Resource Person/Delegate. Prof. (Dr.) 46. Jamakandi Prof. (Dr.) A.H.M.V. Swamy Principal/Convener Co-ordinator



| Certificate No – 551<br>United Nations<br>Educational, Scientific and<br>Cultural Organization<br>(Haifa)                                                              |
|------------------------------------------------------------------------------------------------------------------------------------------------------------------------|
| UNESCO Chair Bioethics Haifa                                                                                                                                           |
| Department of Education                                                                                                                                                |
| Amol S. Shete<br>has successfully completed the mandated requirements of the course<br>on 10 <sup>th</sup> Augus