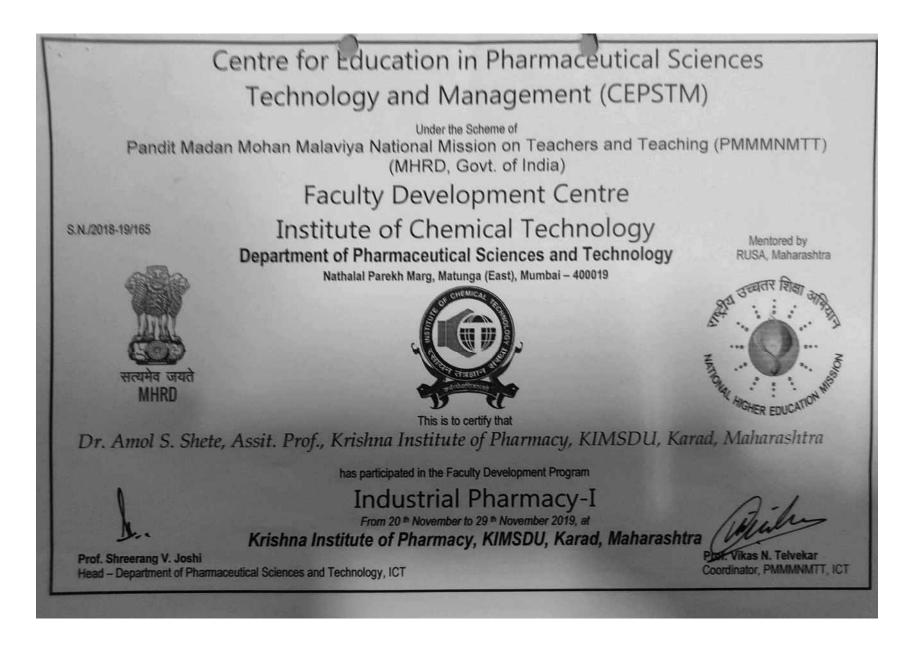

### KRISHNA INSTITUTE OF MEDICAL SCIENCES "DEEMED TO BE UNIVERSITY", KARAD

One Day Workshop on ROLE OF ICT TOOLS IN TEACHING AND LEARNING METHODOLOGY IN MEDICINAL SCIENCES

THIS IS TO CERTIFY THAT

Jadhare Dr./Mr./Mrs./Miss /amit