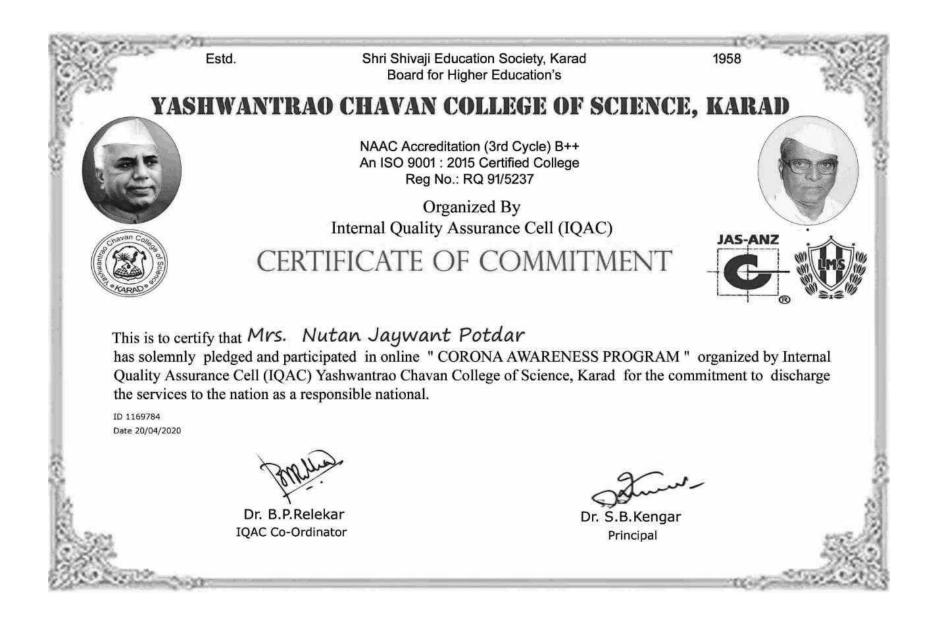

**DPU Unit of Bioethics, UNESCO Chair in Haifa** 

Gertificate

This is to certify that

Prashant Punde

has attended International Webinar "Bioethics in COVID-19 Pandemic"

Organized by Dr. D. Y. Patil Vidyapeeth (DPU), Pune Unit of Bioethics in Association with Education Department, UNESCO Chair in Bioethics, University of Haifa and UNESCO Chair in Bioethics, Melbourne, Australia Conducted