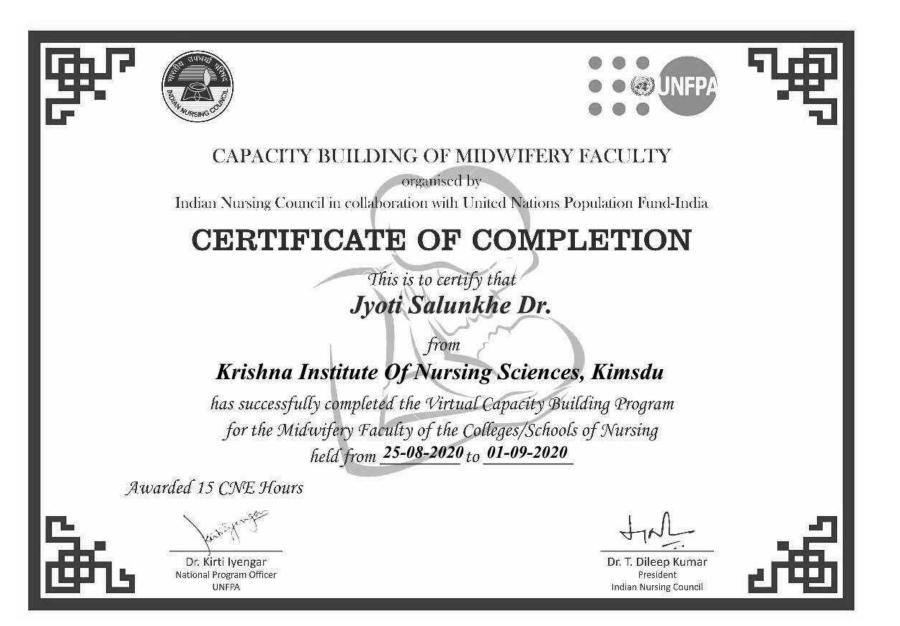

**KRISHNA INSTITUTE OF MEDICAL SCIENCES** "DEEMED TO BE UNIVERSITY", KARAD. Training on "Prevention and Management of the COVID-19" CERTIFICATE This is to certify that Dr. Patil Nitin H. has attended the Training on "Prevention and Management of the COVID-19" on 27 th March 2020 as a Participant. Y. Kshirsagar Dr. Sanjaykumar Patil Dr. A. Convener, COVID 19 Training Medical Director KH & MRC (KIMS), Karad KH & MRC (KIMS), Karad