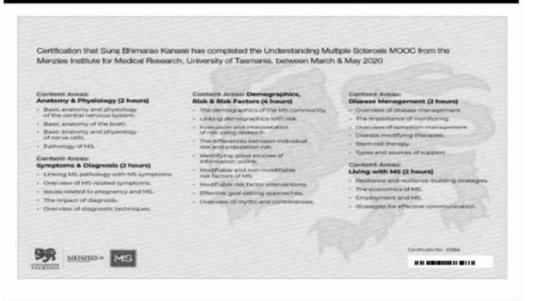

has participated in Workshop on "Quality Assured Data Capture Using Epi Collect" held at Krishna Institute of Medical Sciences "Deemed To Be University", Karad on 30<sup>th</sup> September 2019.

Dr. S. T. Mohite