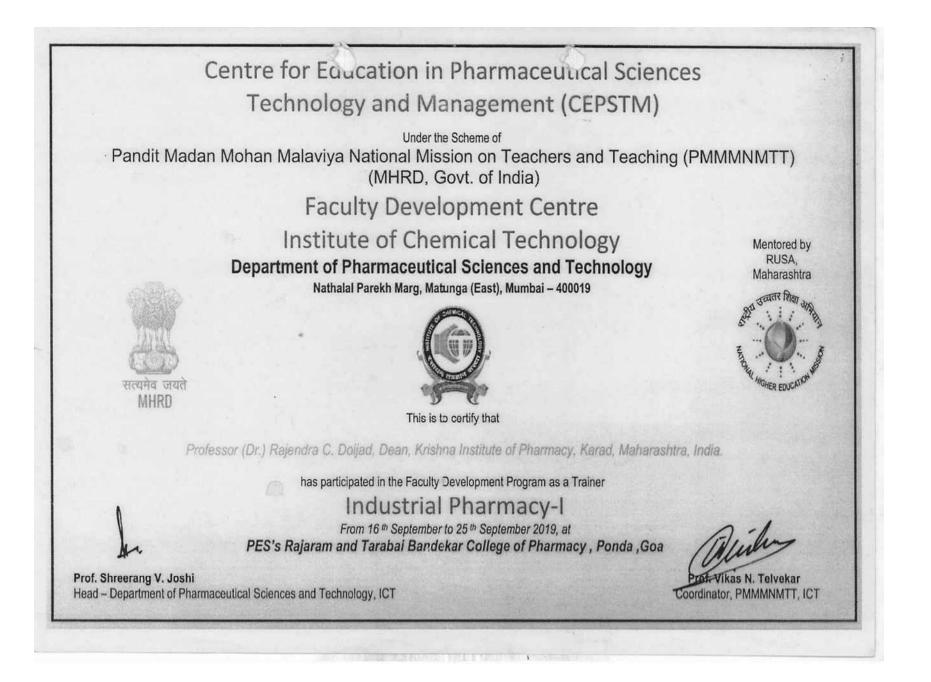

DRSalup

Prof. Dr. Dhana Ratna Shakya Head Nepal National Unit of UNESCO Chair in Bioethics

Prof. Dr. Russell D'Souza Head and Chair Asia-Pacific Division Director of Education International Program UNESCO Chair in Bioethics University of Haifa