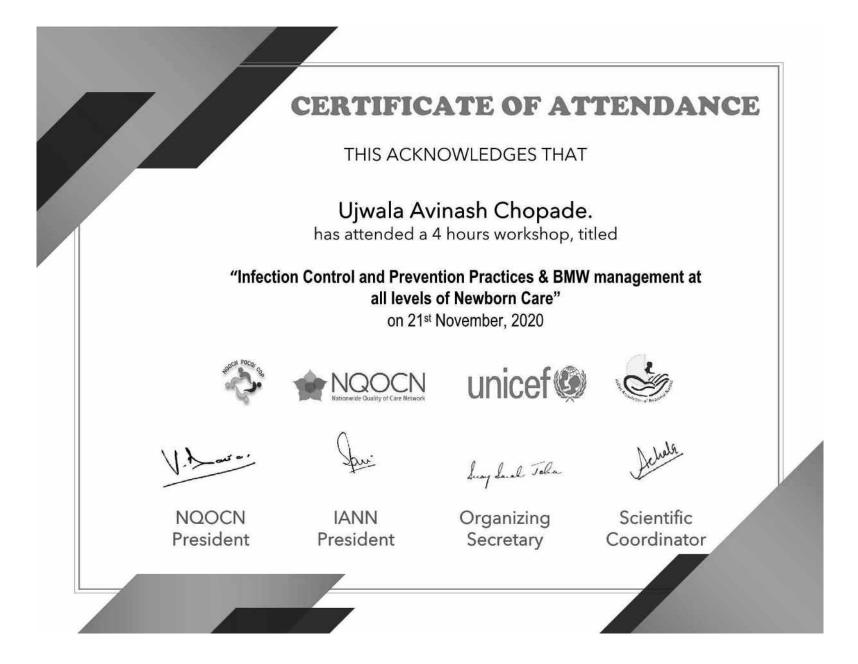

| KRISHNA INSTITUTE OF MEDICAL SCIENCES<br>"DEEMED TO BE UNIVERSITY", KARAD<br>Workshop on                                                |  |  |  |  |  |  |
|-----------------------------------------------------------------------------------------------------------------------------------------|--|--|--|--|--|--|
| SYSTEMATIC REVIEW AND META-ANALYSIS                                                                                                     |  |  |  |  |  |  |
| $\mathcal{O}$                                                                                                                           |  |  |  |  |  |  |
| THIS IS TO CERTIFY THAT                                                                                                                 |  |  |  |  |  |  |
| Dr./Mr./Mrs./Miss VIDYA KADASHETTI                                                                                                      |  |  |  |  |  |  |
| has participated in the "Workshop on Systematic Review and Meta-Analysis" organized                                                     |  |  |  |  |  |  |
| by Directorate of Research under aegis of Internal Quality Assurance Cell (IQAC), held at                                               |  |  |  |  |  |  |
| Krishna Institute of Medical Sciences "Deemed To Be University", Karad on                                                               |  |  |  |  |  |  |
| 16 <sup>th</sup> -17 <sup>th</sup> December, 2019.                                                                                      |  |  |  |  |  |  |
| Servici<br>Dr. S. R. Patil<br>Director 10AC,<br>Dr. Arun Risbud<br>Director of Research<br>Director of Research<br>Director of Research |  |  |  |  |  |  |