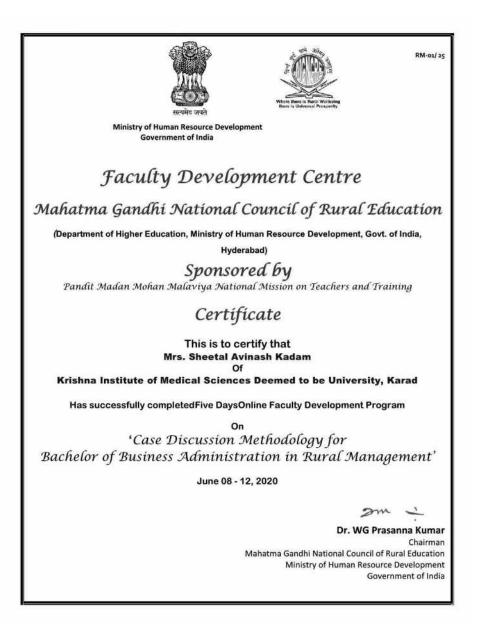

|                                                       | TE OF MEDICAL SCIENCES<br>UNIVERSITY", KARAD. |
|-------------------------------------------------------|-----------------------------------------------|
| Training on "Prevention and M                         | lanagement of the COVID-19"                   |
| CERTIF                                                | ICATE                                         |
| This is to certify that Dr. Ajinkya Ra                | jeev Bahulekar has                            |
| attended the Training on "Prevention a                | nd Management of the COVID-19" on             |
| 27 <sup>th</sup> March 2020 a                         | as a Participant.                             |
|                                                       |                                               |
| Réa                                                   | - Vr                                          |
| Dr. Sanjaykumar Patil                                 | Dr. A. Y. Kshirsagar                          |
| Convener, COVID 19 Training<br>KH & MRC (KIMS), Karad | Medical Director<br>KH & MRC (KIMS), Karad    |