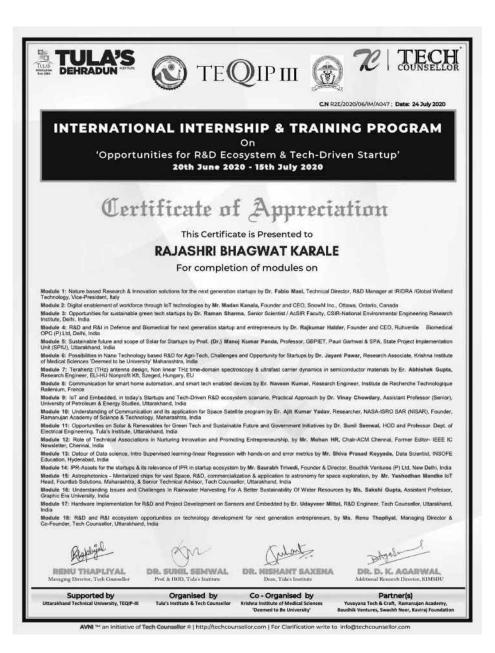

Indian Institute of Technology Kharagpur

\*Continuous online assessment score

To validate and check scores: https://nptel.ac.in/noc

|                                                                                       | TUTE OF MEDICAL SCIENCES<br>BE UNIVERSITY", KARAD.                 |
|---------------------------------------------------------------------------------------|--------------------------------------------------------------------|
| Training on "Prevention and                                                           | d Management of the COVID-19"                                      |
| CERTI                                                                                 | FICATE                                                             |
| This is to certify that Dr. U. T. Ku                                                  | mbhar has                                                          |
| attended the Training on "Preventio                                                   | on and Management of the COVID-19" on                              |
| 27 <sup>th</sup> March 20                                                             | 20 as a Participant.                                               |
| S.S.S.                                                                                | L                                                                  |
| <b>Dr. Sanjaykumar Patil</b><br>Convener, COVID 19 Training<br>KH & MRC (KIMS), Karad | Dr. A. Y. Kshirsagar<br>Medical Director<br>KH & MRC (KIMS), Karad |