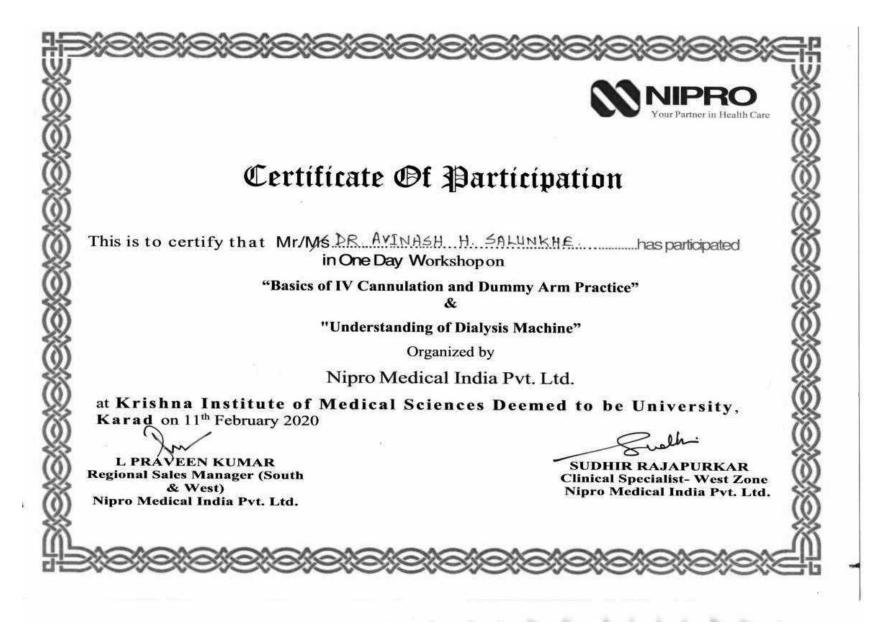

#### **Confirmation of Participation**

COVID-19: How to put on and remove personal protective equipment (PPE)

Shubha Joshi July 31, 2020

Cultural Organization . University of Hada

Educational, Scientific and