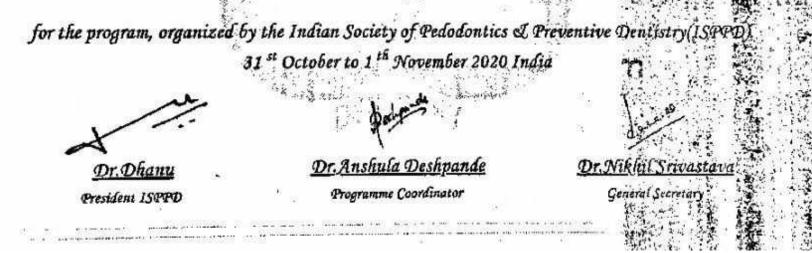

Dr. M. V. Ghorpade Co-ordinator IOAC KIMS "Deemed To Be University", Karad.

WORKSHOP ON "Faculty Development & Skill Enhancement"

### Certificate

This is to certify that Dr. Sunill R. Yadav

has attended the workshop on "Faculty Development & Skill Enhancement"

under the aegis of Internal Quality Assurance Cell (IQAC)

on 23rd September 2019 as a Participant.