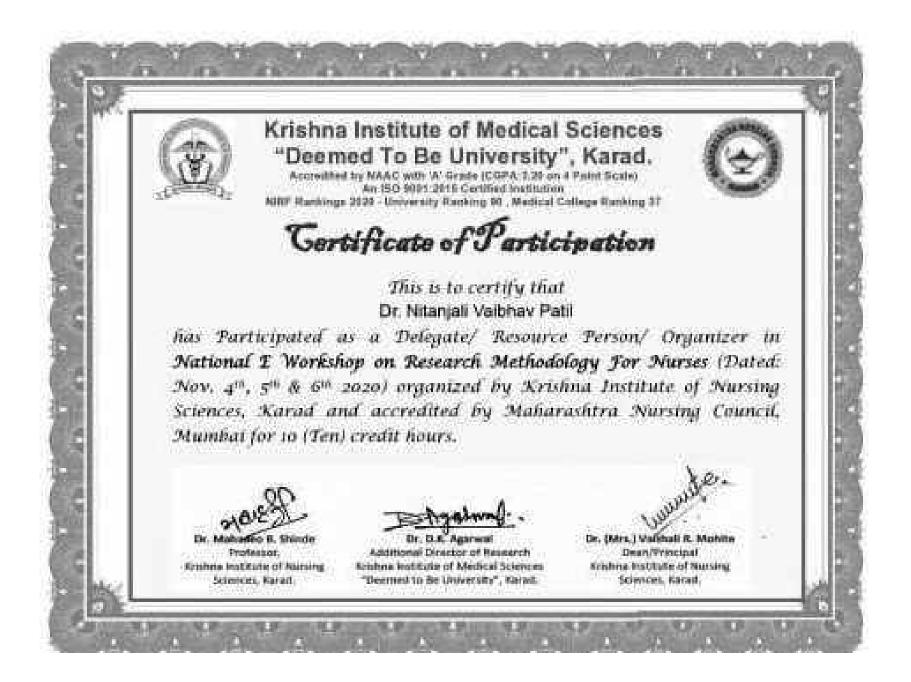

# **Faculty Development Program**

"Training The Teachers"

This Certificate is Awarded to