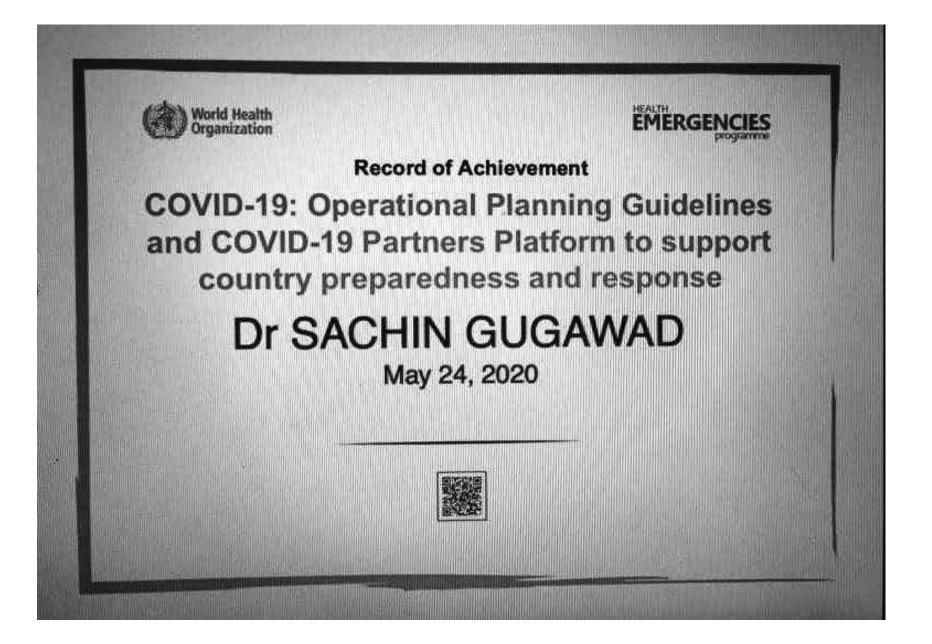

has successfully completed the mandated re                    | equirements of the course               |
| on 10 <sup>th</sup> August 2019 and is<br>THE INTERNATIONAL ( |                                         |
| ON                                                            |                                         |
| PRINCIPLES OF BIOETHICS AN                                    |                                         |
| OF THE UNESCO UNIVERSAL DECLARATION ON E                      | BIOETHICS AND HUMAN RIGHTS              |
| OF THE UNESCO UNIVERSAL DECLARATION ON E                      | HOETHICS AND HUMAN RIGHTS               |









#### **Confirmation of Participation**

COVID-19: How to put on and remove personal protective equipment (PPE)

Shubha Joshi July 31, 2020













Cultural Organization . University of Hada

Educational, Scientific and

60

UNESCO Chai

in Boethics

C C C

Dr. D. Y. Patil Vidyapeeth, Pune (Deemed to be University)

ACA ACA ACA

40



els els els els

**DPU Unit of Bioethics, UNESCO Chair in Haifa** 

Gertificate

This is to certify that

Prashant Punde

has attended International Webinar "Bioethics in COVID-19 Pandemic"

Organized by Dr. D. Y. Patil Vidyapeeth (DPU), Pune Unit of Bioethics in Association with Education Department, UNESCO Chair in Bioethics, University of Haifa and UNESCO Chair in Bioethics, Melbourne, Australia Conducted

on Wednesday, 23" September 2020

Soulennon Dr. Shailaja Mane Dr. J. S. Bhawalkar Prof. N. J. Pawar Dr. Russel D'Souza Director of Education, International Program, Vice-Chancellor Secretary