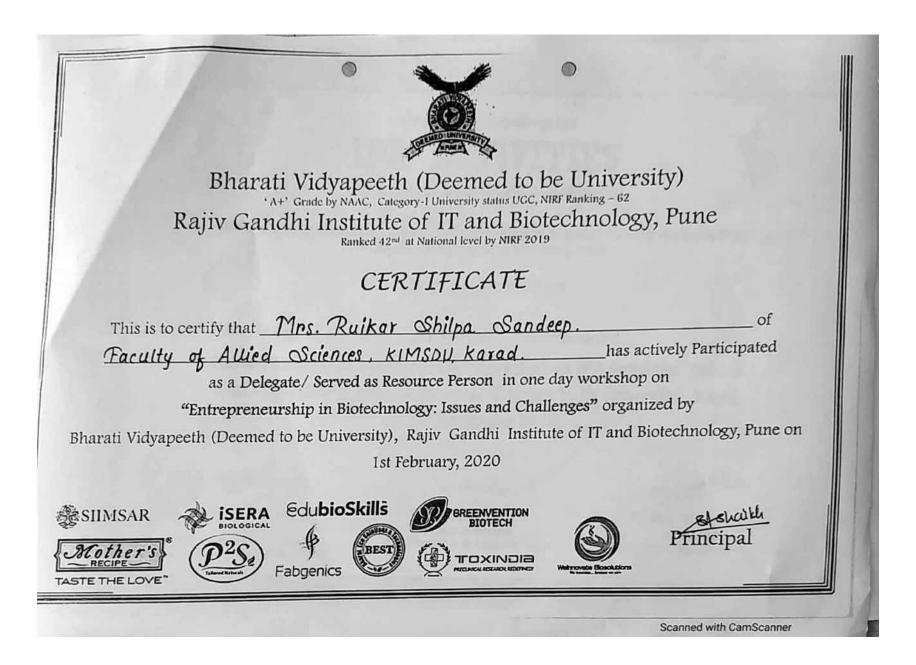

#### **MAHARASHTRA UNIVERSITY OF HEALTH SCIENCES, NASHIK**

Dindori Road, Mhasrul, Nashik - 422004 Tel : (0253) 2539292, Fax : (0253) 2539295 Website : www.muhs.ac.in, E-mail : registrar@muhs.ac.in