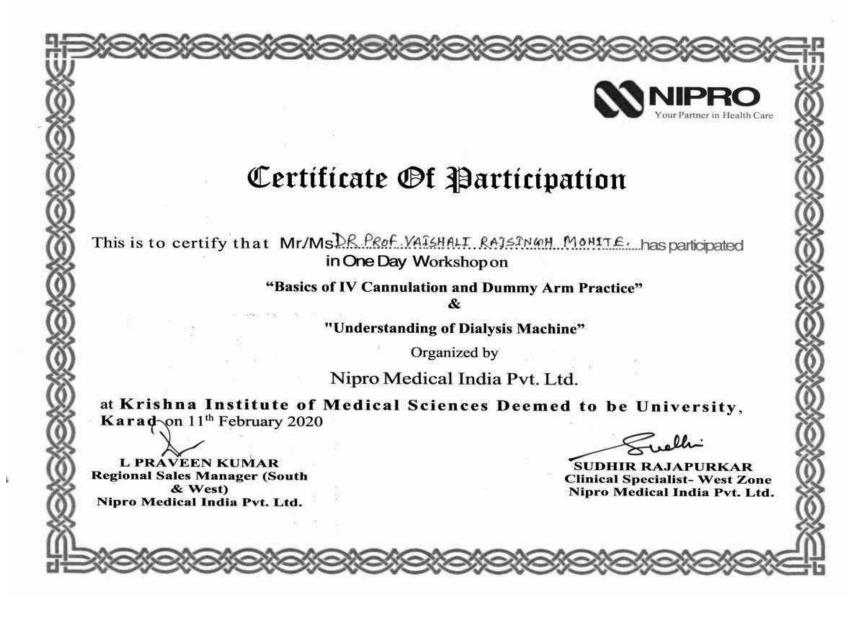

**KRISHNA INSTITUTE OF MEDICAL SCIENCES** "DEEMED TO BE UNIVERSITY", KARAD. Training on "Prevention and Management of the COVID-19" CERTIFICATE This is to certify that Dr. Gosavi Rohit Satish has attended the Training on "Prevention and Management of the COVID-19" on 27 th March 2020 as a Participant. Y. Kshirsagar Dr. A Dr. Sanjaykumar Patil Medical Director Convener, COVID 19 Training KH & MRC (KIMS), Karad KH & MRC (KIMS), Karad

**KRISHNA INSTITUTE OF MEDICAL SCIENCES** "DEEMED TO BE UNIVERSITY", KARAD. Training on "Prevention and Management of the COVID-19" CERTIFICATE This is to certify that Dr. Mrs. Kapale R. J. has attended the Training on "Prevention and Management of the COVID-19" on 27 th March 2020 as a Participant. Y. Kshirsagar Dr. Dr. Sanjaykumar Patil Medical Director Convener, COVID 19 Training KH & MRC (KIMS), Karad KH & MRC (KIMS), Karad

|                                                               | Certificate No - 529                    |
|---------------------------------------------------------------|-----------------------------------------|
|                                                               | UNESCO Chair<br>in Bloethics<br>(Haifa) |
| UNESCO Chair Bioe                                             | thics Haifa                             |
| Department of Ed                                              | ucation                                 |
| This is to certify that                                       |                                         |
| Renuka Pav                                                    | war                                     |
| has successfully completed the mandated re                    | equirements of the course               |
| on 10 <sup>th</sup> August 2019 and is<br>THE INTERNATIONAL ( |                                         |
| ON                                                            |                                         |
| PRINCIPLES OF BIOETHICS AN                                    |                                         |
| OF THE UNESCO UNIVERSAL DECLARATION ON E                      | BIOETHICS AND HUMAN RIGHTS              |
| OF THE UNESCO UNIVERSAL DECLARATION ON E                      | HOETHICS AND HUMAN RIGHTS               |