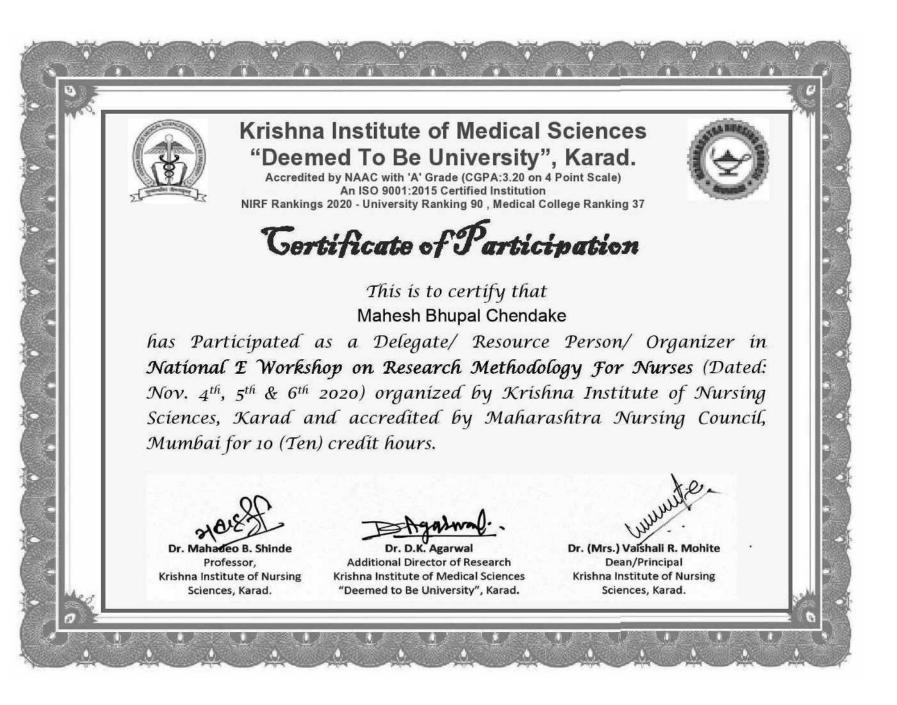

**KRISHNA INSTITUTE OF MEDICAL SCIENCES** "DEEMED TO BE UNIVERSITY", KARAD. Training on "Prevention and Management of the COVID-19" CERTIFICATE This is to certify that Dr. Mrs. Kapale R. J. has attended the Training on "Prevention and Management of the COVID-19" on 27 th March 2020 as a Participant. Y. Kshirsagar Dr. Dr. Sanjaykumar Patil Medical Director Convener, COVID 19 Training KH & MRC (KIMS), Karad KH & MRC (KIMS), Karad