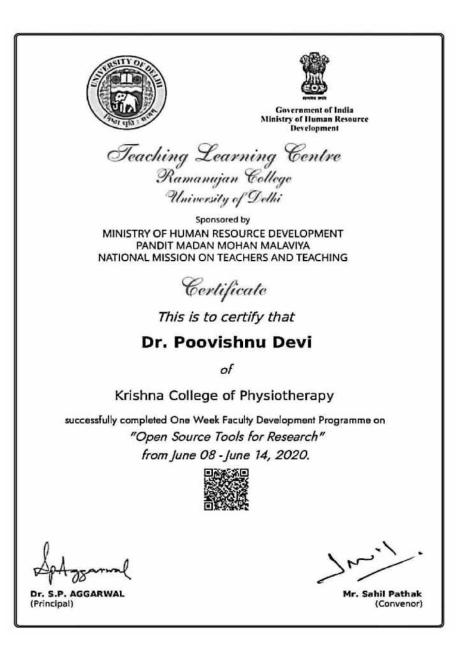

### "QUALITY ASSURED DATA CAPTURE USING EPI COLLECT"

ORGANIZED BY DEPARTMENT OF COMMUNITY MEDICINE, KRISHNA INSTITUTE OF MEDICAL SCIENCES, KARAD

THIS IS TO CERTIFY THAT

Dr./Mr./Mrs./Miss Supriya Satish Patil