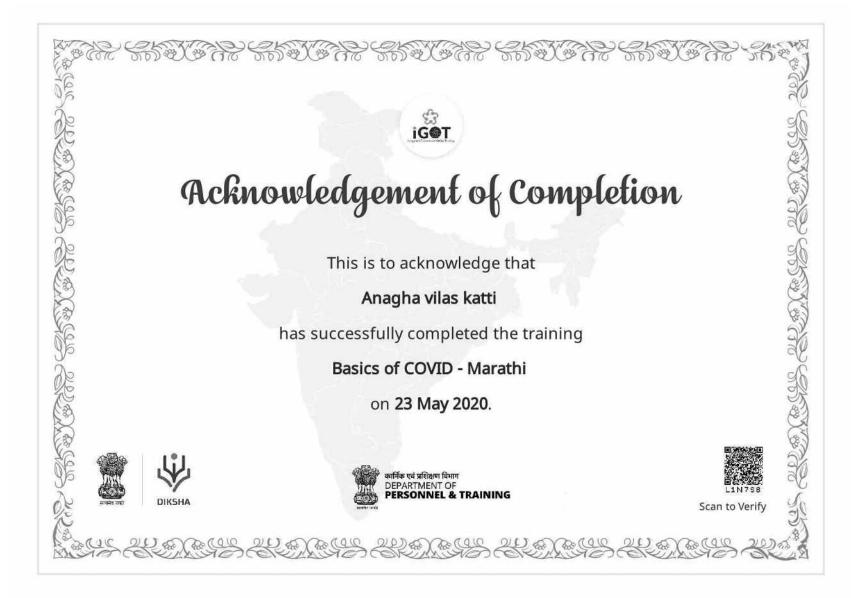

**KRISHNA INSTITUTE OF MEDICAL SCIENCES** "DEEMED TO BE UNIVERSITY", KARAD. Training on "Prevention and Management of the COVID-19" CERTIFICATE This is to certify that Dr. Mrs. Pawar S. J. has attended the Training on "Prevention and Management of the COVID-19" on 27 th March 2020 as a Participant. Dr. Sanjaykumar Patil Dr. A. Y. Kshirsagar Convener, COVID 19 Training Medical Director KH & MRC (KIMS), Karad KH & MRC (KIMS), Karad