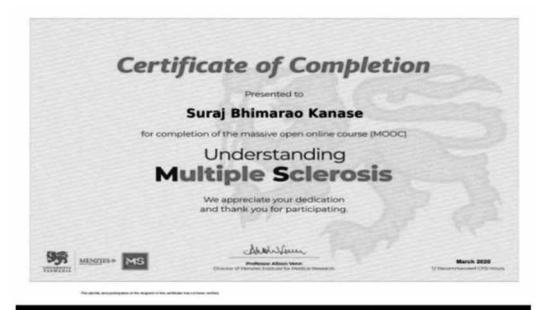

has participated in Workshop on "Quality Assured Data Capture Using Epi Collect" held at Krishna Institute of Medical Sciences "Deemed To Be University", Karad on 30<sup>th</sup> September 2019.

Dr. S. T. Mohite