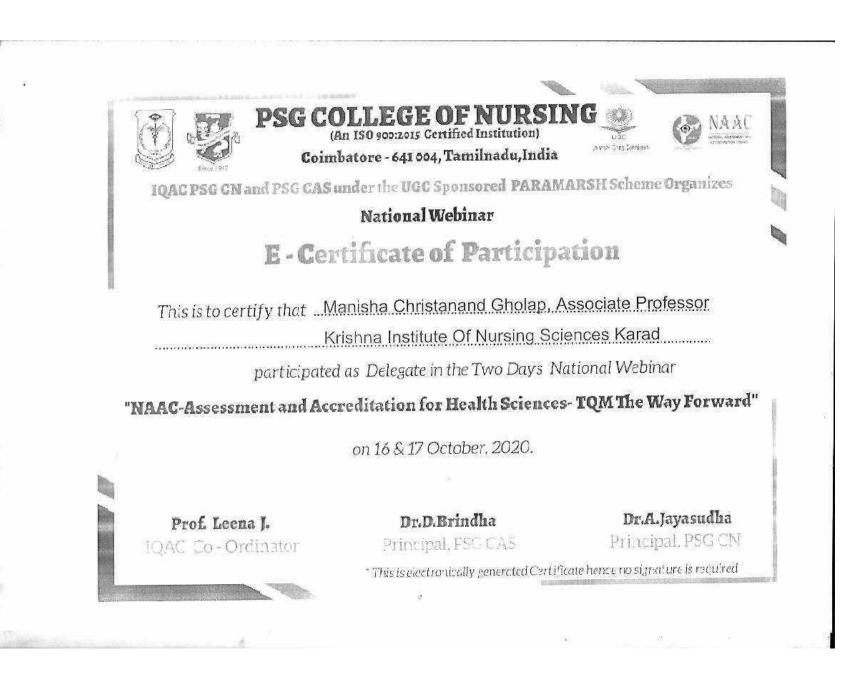

on Wednesday, 23" September 2020

Soulennon Dr. Shailaja Mane Dr. J. S. Bhawalkar Prof. N. J. Pawar Dr. Russel D'Souza Director of Education, International Program, Vice-Chancellor Secretary Dr. D. Y. Patil Vidyapeeth, Pune. DPU Unit of Bioethics UNESCO Chair in Holfa Unit of Bioethics UNESCO Chair in Haife **UNESCO Chair in Bigethics Haifa** 3 643 643 643