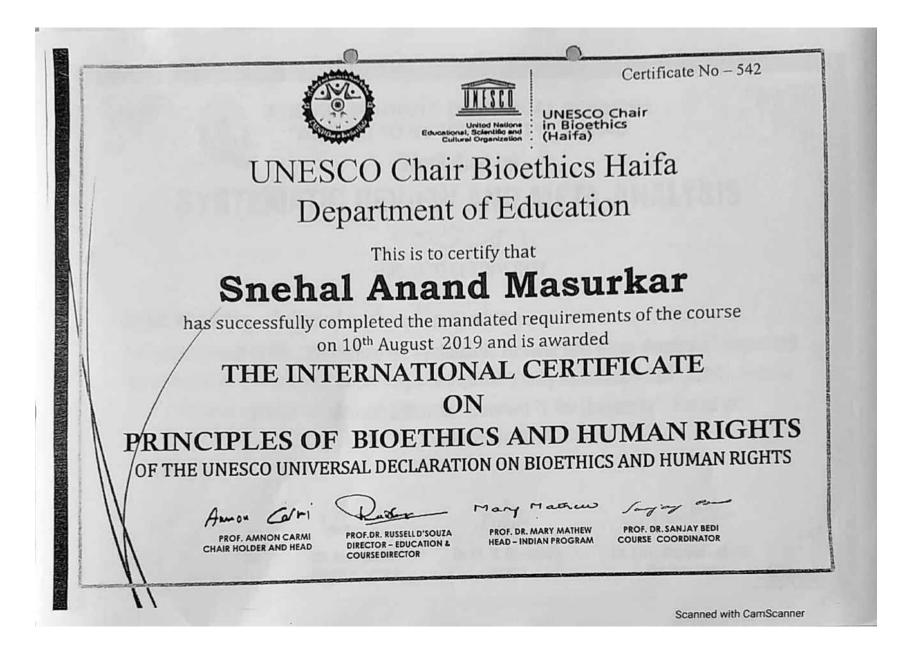

) A.H.M.V. Swamy Prof. (Dr.) V. Co-ordinator Principal/Convener

#### KRISHNA INSTITUTE OF MEDICAL SCIENCES "DEEMED TO BE UNIVERSITY", KARAD



One Day Workshop on ROLE OF ICT TOOLS IN TEACHING AND LEARNING METHODOLOGY IN MEDICINAL SCIENCES



19-20

THIS IS TO CERTIFY THAT

Dr./Mr./Mrs./Miss S. C. Kale

has participated in One Day Workshop on 'Role of ICT Tools in Teaching and Learning Methodology in Medicinal Sciences' conducted by Directorate of Research, Krishna Institute of Medical Sciences "Deemed To Be University", Karad in association with Rajarambapu Institute of Technology (RIT), Islampur on 16<sup>th</sup> July 2019.

Dr. D. K. Agarwal Convenor Additional Director of Research

Dr. Mrs. Neelima Malik Vice Chancellor KIMS "Deemed To Be University", Karad

Scanned with CamScanner





#### KRISHNA INSTITUTE OF MEDICAL SCIENCES "DEEMED TO BE UNIVERSITY", KARAD



One Day Workshop on ROLE OF ICT TOOLS IN TEACHING AND LEARNING METHODOLOGY IN MEDICINAL SCIENCES



THIS IS TO CERTIFY THAT

Dr./Mr./Mrs./Miss \_\_\_\_

Swaleha Altaf Shaikh

has participated in One Day Workshop on 'Role of ICT Tools in Teaching and Learning Methodology in Medicinal Sciences' conducted by Directorate of Research, Krishna Institute of Medical Sciences "Deemed To Be University", Karad in association with Rajarambapu Institute of Technology (RIT), Islampur on 16<sup>th</sup> July 2019.

Dr. D. K. Agarwal Convenor Additional Director of Research

Dr. Mrs. Neelima Malik Vice Chancellor KIMS "Deemed To Be University", Karad

Scanned with CamScanner