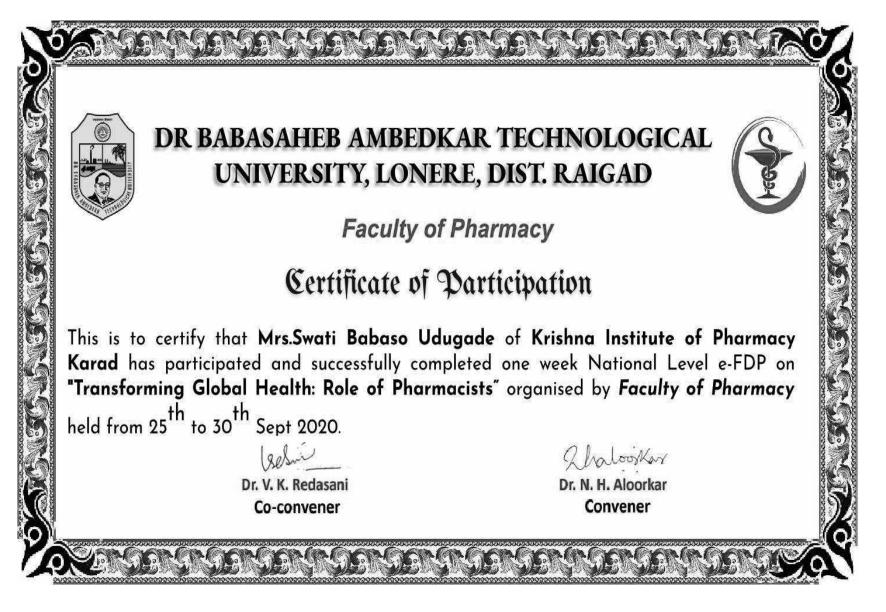

Dr. D. K. Agarwal Convenor Additional Director of Research KIMS "Deemed To Be University", Karad

Neolimalit

Dr. Mrs. Neelima Malik Vice Chancellor KIMS "Deemed To Be University", Karad