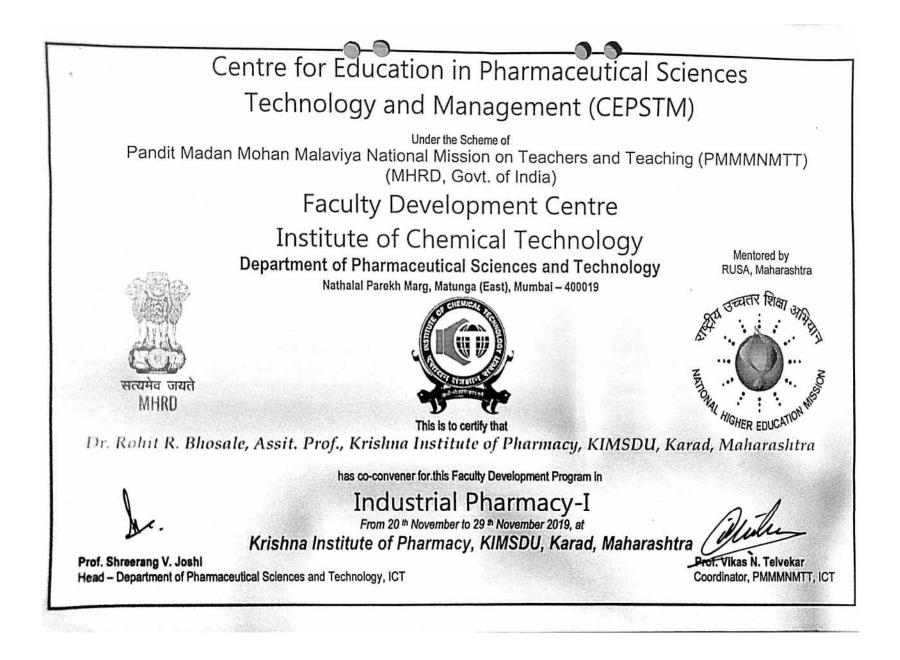

جامعة الرمام عبد الرحمن بن فيصل IMAM ABDULRAHMAN BIN FAISAL UNIVERSITY

Certificate of Attendance —

is awarded to Poovishnu Devi

As a recognition for attending the live webinar 2020: Conceptualizing the Future of Medical Education On November 21, 2020.