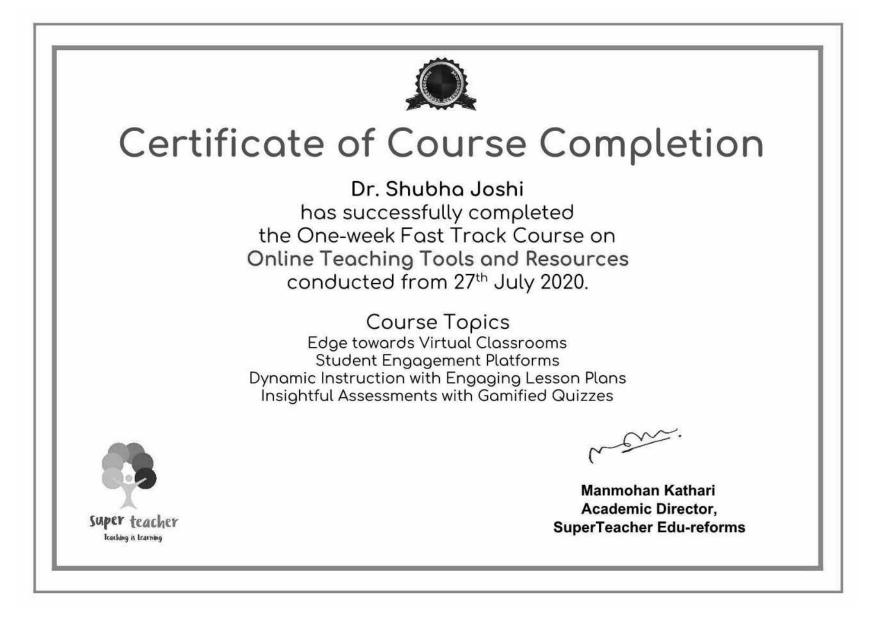

### **KRISHNA INSTITUTE OF MEDICAL SCIENCES** "DEEMED TO BE UNIVERSITY", KARAD. WORKSHOP ON "Faculty Development & Skill Enhancement" Certificate This is to certify that Dr. R. R. Kumbhar has attended the workshop on "Faculty Development & Skill Enhancement" under the aegis of Internal Quality Assurance Cell (IQAC) on 23rd September 2019 as a Participant. Dr. Mrs. Neelima Malik Dr. M. V. Ghorpade Vice Chanceller Co-ordinator IQAC KIMS "Deemed To Be University", Karad KIMS "Deemed To Be University", Karad.