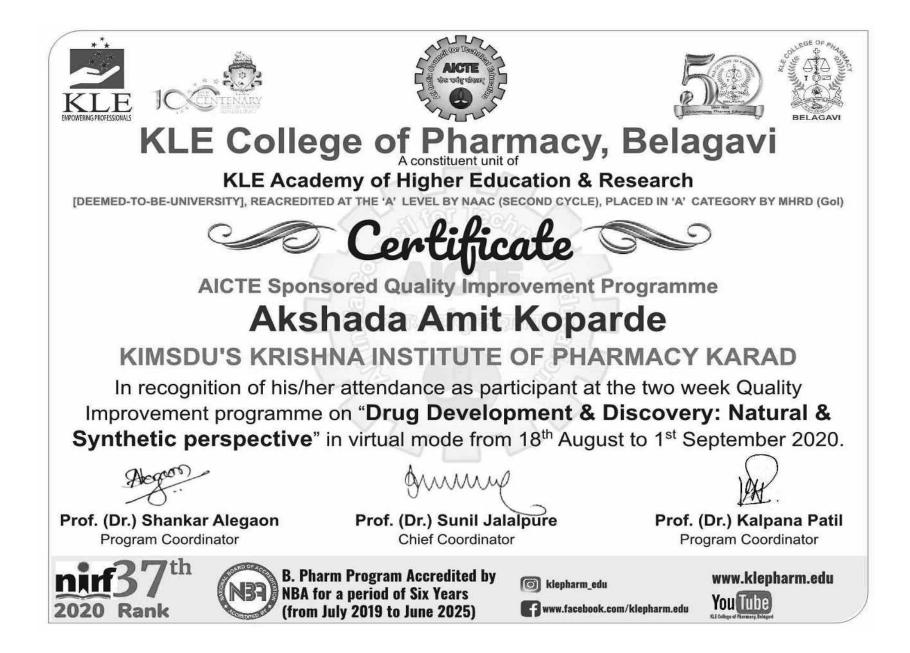

#### **DR. NUPURA VIBHUTE**

for successfully completing the course

**Educational Leadership** 

with a consolidated score of 97 %

IT Madras

NO NPTEL19MG35S11550147

(Jul-Sep 2019)

Prof. Dileep N. Malkhede Advisor-I (Research, Institute & Faculty Development) All India Council for Technical Education