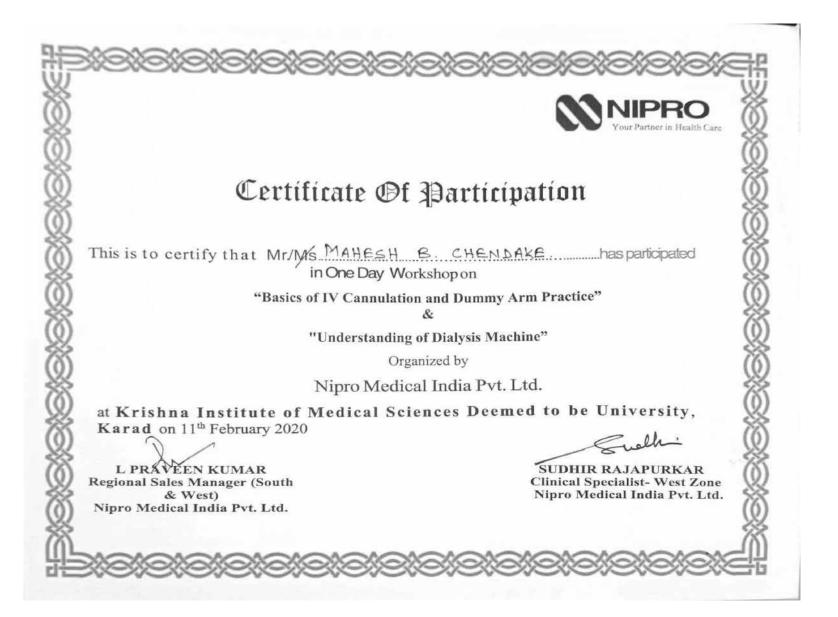

**KRISHNA INSTITUTE OF MEDICAL SCIENCES** "DEEMED TO BE UNIVERSITY", KARAD. Training on "Prevention and Management of the COVID-19" CERTIFICATE This is to certify that Dr. Mrs. Kapale R. J. has attended the Training on "Prevention and Management of the COVID-19" on 27 th March 2020 as a Participant. Y. Kshirsagar Dr. Dr. Sanjaykumar Patil Medical Director Convener, COVID 19 Training KH & MRC (KIMS), Karad KH & MRC (KIMS), Karad