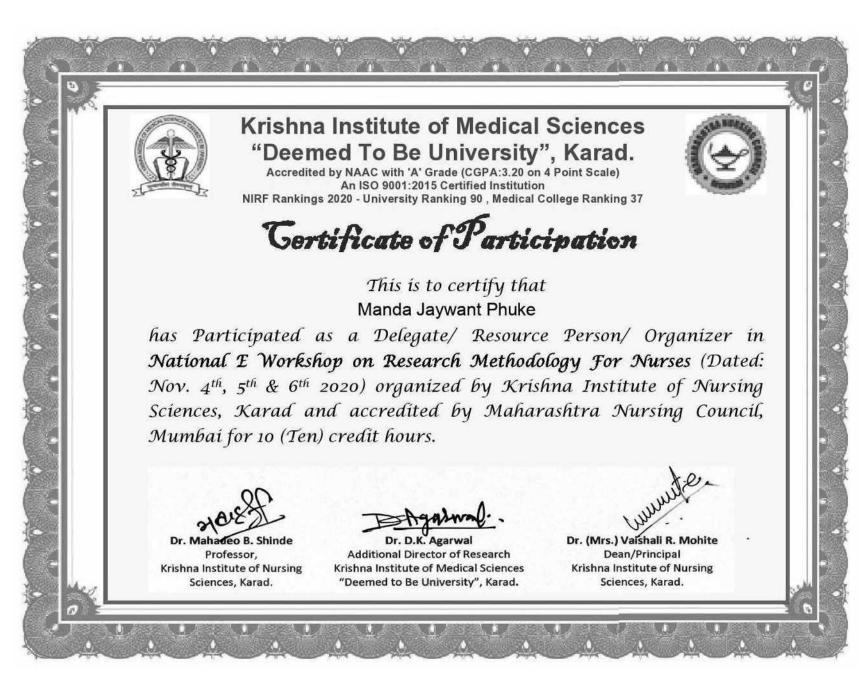

# **NPTEL-AICTE** Faculty Development Programme

(Funded by the Ministry of HRD, Govt. of India)

This certificate is awarded to