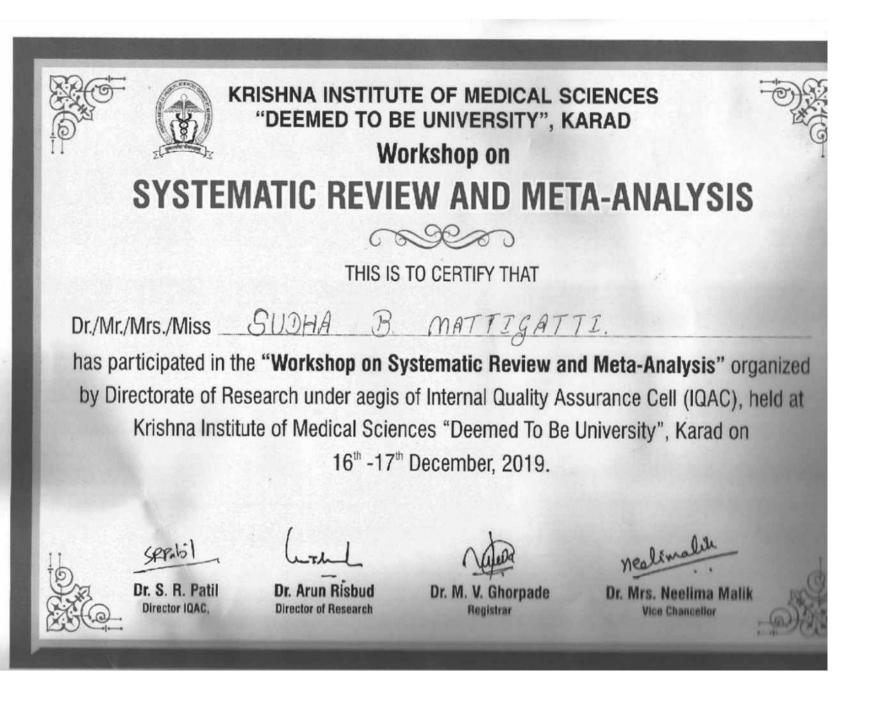

# Certificate

This is to certify that Dr. V. M. Joshi

has attended the workshop on "Faculty Development & Skill Enhancement"

under the aegis of Internal Quality Assurance Cell (IQAC)

on 23<sup>rd</sup> September 2019 as a Participant.