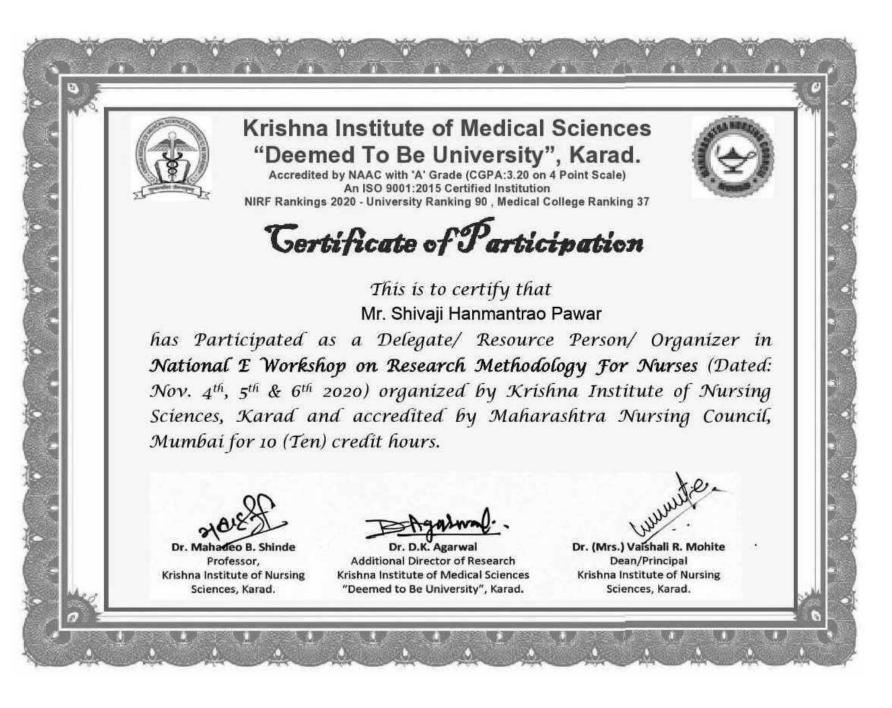

## Delegate

| IP II  | KF                                  | "DEEMED TO B                                                          | TE OF MEDICAL SO<br>E UNIVERSITY", K<br>Orkshop on                  |                                                                                             |
|--------|-------------------------------------|-----------------------------------------------------------------------|---------------------------------------------------------------------|---------------------------------------------------------------------------------------------|
|        | SYSTEM                              | ATIC REVIE                                                            | W AND MET                                                           | A-ANALYSIS                                                                                  |
|        |                                     | 6                                                                     | 9000                                                                |                                                                                             |
|        |                                     | THIS IS                                                               | TO CERTIFY THAT                                                     |                                                                                             |
| Dr./Mr | /Mrs./Miss                          | Dr Nuan                                                               | ra Vibhut                                                           | te                                                                                          |
| has p  | articipated in the rectorate of Res | e <b>"Workshop on S</b><br>search under aegis<br>ite of Medical Scier | ystematic Review an<br>of Internal Quality As<br>nces "Deemed To Be | <b>d Meta-Analysis</b> " organized<br>surance Cell (IQAC), held at<br>University", Karad on |
|        |                                     | 16 <sup>44</sup> -17 <sup>4</sup>                                     | December, 2019.                                                     |                                                                                             |