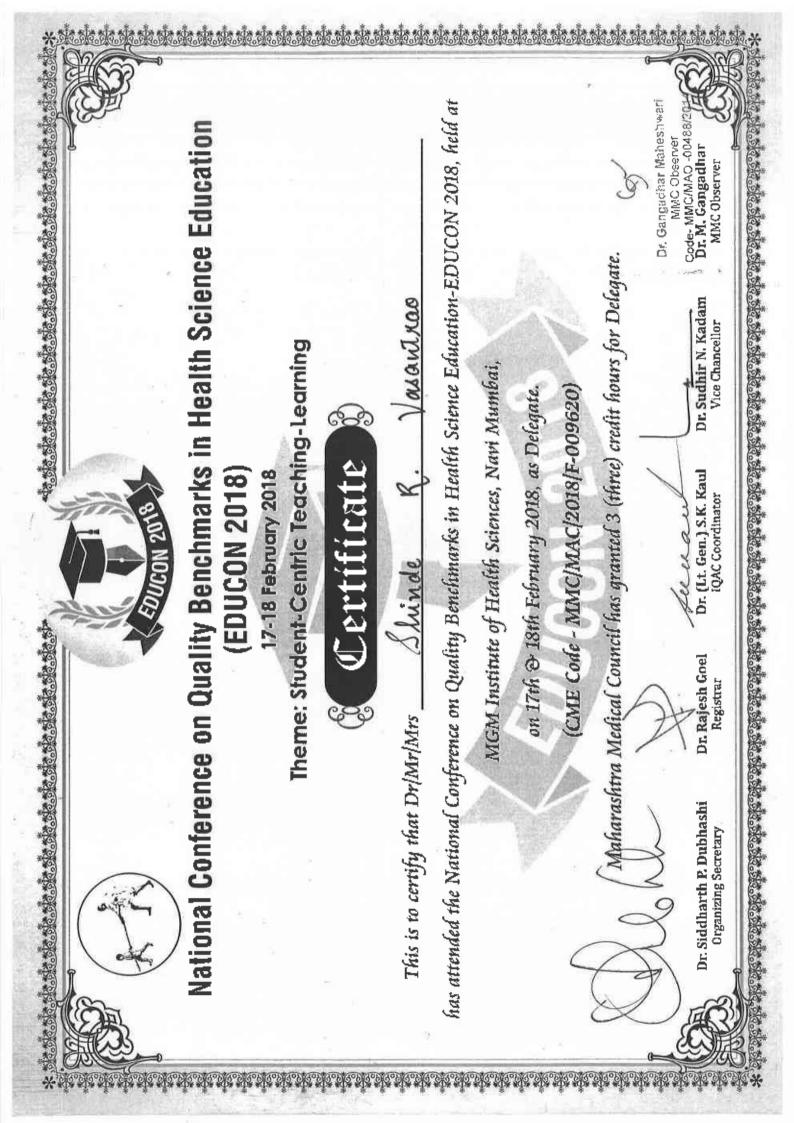

Dr. (Col) P. S. Chawla Organizing Chairperson

has attended the National Conference on Quality Benchmarks in Health Science Education-EDUCON 2018, held at Dr. Gangadhar Maheshwarj National Conference on Quality Benchmarks in Health Science Education Code- MMC/MAO -00488/20 Dr. M. Gangadhar MMC Observer MMC Observer ţ Maharashtra Medical Council has granted 3 (three) credit hours for Delegate. Dr. Sudhir N. Kadam 1 cholake Vice Chancellor Theme: Student-Centric Teaching-Learning MGM Institute of Health Sciences, Navi Mumbai, on 17th & 18th February 2018, as Delegate. (CME Code - MMC/MAC/2018/F-009620) 6 (EDUCON 2018) 7-18 February 2018 Dr. [Lt. Gen.) S.K. Kaul 00 Lertifica OAC Coordinator M ahesh Dr. Rajesh Goel Registrar This is to certify that Dr/Mr/Mrs Dr. Siddharth P. Dubhashi Organizing Secretary

NA 818 818 818 has attended the National Conference on Quality Benchmarks in Health Science Education-EDUCON 2018, held at Dr. Gangadhar Maheshwari Dr. Sudhir N. Kadam & Cod Du MCGangadhaB/201 National Conference on Quality Benchmarks in Health Science Education MMC Observer g Maharashtra Medical Council has granted 3 (three) credit hours for Delegate. Vice Chancellor Theme: Student-Centric Teaching-Learning MGM Institute of Health Sciences, Navi Mumbai, (CME Code - MMC/MAC/2018/F-009620) on 17th & 18th February 2018, as Delegate. Navia al Dr. (Lt. Gen.) S.K. Kaul (EDUCON 2018) 17-18 February 2018 **OAC** Coordinator Prakarh **11**4 Dr. Rajesh Goel Registrar This is to certify that Dr/Mr/Mrs. Sr. Siddharth P. Dubhashi Organizing Secretary Endo Endo Endo