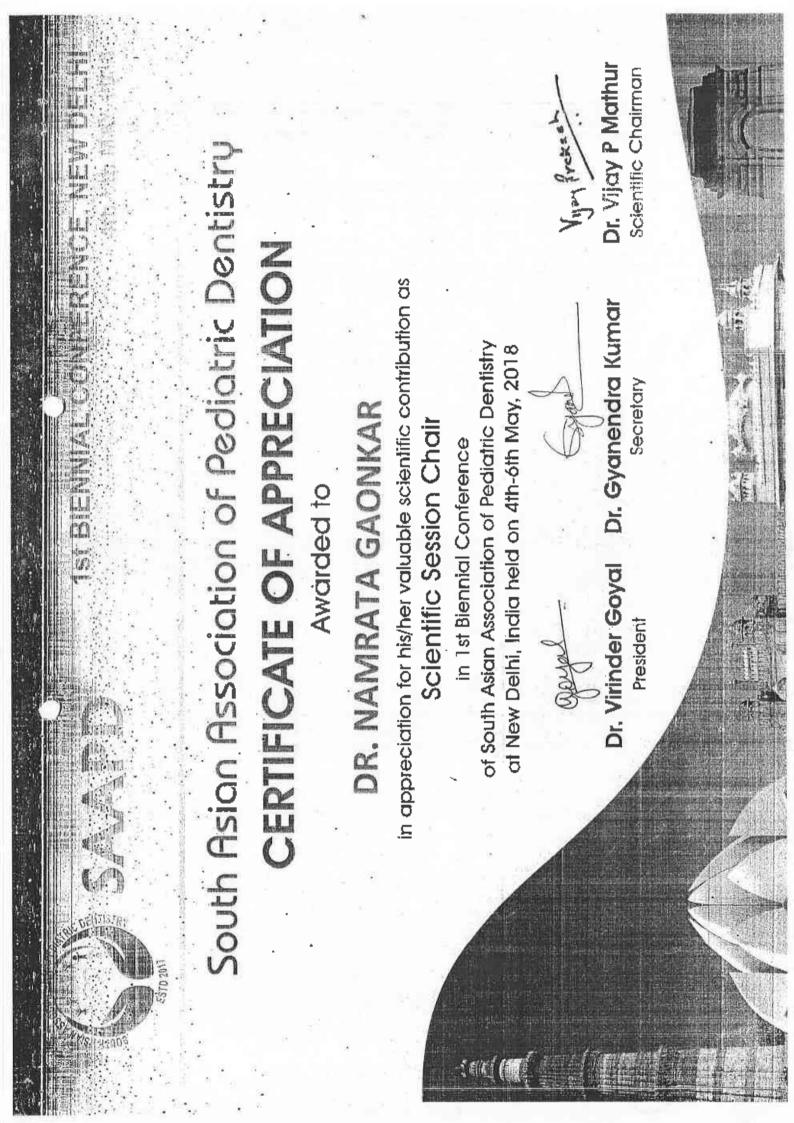

| has<br>Nursing Research in New Millennium: "A Pathway<br>as Organizer / Modenator / Evaluator/ Delegate<br><i>Trequency and Nutrient Content of Medic</i><br><i>Age of The Baby</i> .                                                                                         | MUH5 Appr<br>Ms Suprecta Naik<br>Organizing Secretany                                                                                                                      |





kas Dr. R. B. Ghooi ( Sollie ... participated in the Training Program on Good Clinical Practices. 90MR Guidelines and New Drugs and Clinical Irial Rules" held on 19" May 2018 at Ruby Hall Clinic, Pune. Ethical Research Mitiatives This is to certify that Dr Mr. M. M. W. M. THORAT Ms. Vaishali Deshpande Dr. D. N. Chalerao AW/

| AMINARASHTRA CHAPTER CONFIGENCIA MARASHTRA CHAPTER CHA | has participated as Delegate in XXIII Maharashtra Chapter Conference of IAMM | Maharashtra Medical Council has granted Four Credit hour for this Delegate. | Dr. Mrs. J. A. Iravane (Bajaj)<br>Org. Secretary<br>Org. Chairman |
|------------------------------------------------------------------------------------------------------------------------------------------------------------------------------------------