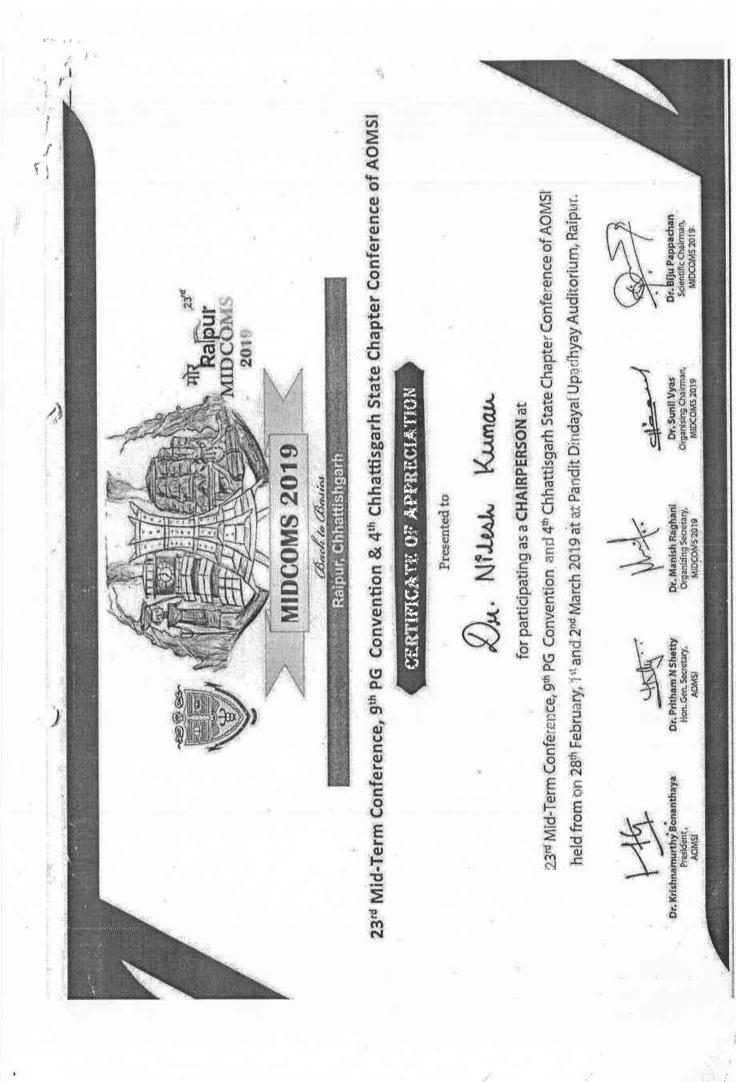

Conference Secretary

Hon. Secretary, ISP

| 家会会感 |
|------|
|      |

1

Date: 11 12 15 October 2018 Chairman, Scientific Committee DR. R. S. NEELAKANDAN Conference Socretary DR.M. VEERABAHU monumerand Emunully at the 43rd Annual Conference of AOMSI & 1st Indo - Japan OMS Conference as a Chairperson / Moderator / Panelist for the scientific session We appreciate your contribution to the success of this conference. Certificate of Appreciation Association of Oral and Maxillofacial Surgeons of India (AOMSI) heid on 11th to 13th October 2018 at Chennal. <sup>14</sup> 1<sup>44</sup> INDO-JAPAN OMIS CONFERENCE DR. KUMAR NILESH INNOVATE, INSPIRE, INTEGRATE Janakkae Chembe DR. PRITHAM N SHETTY Sporeday, AOMSI 43rd Annual Conference of DR. S. RAMKUMAR S. Runlund Organising Secretary Presented to VENUE - Chennal Trade Center, Nandambakkam, Chennal **DR. GUNASEELAN RAJAN** DR. PHILIP MATHEW President, AOMSI Organising Chaintian 2 M 22 