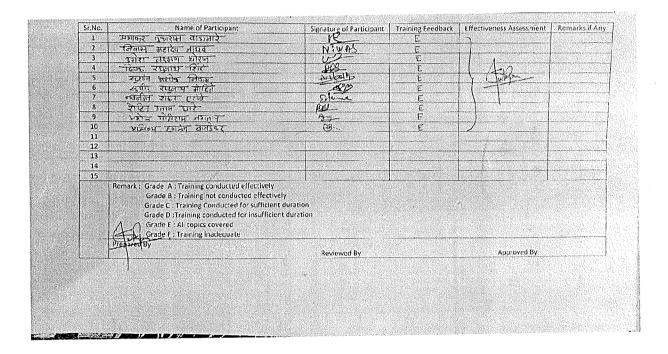

#### LIST OF PARTICIPANTS OF STAFF INDUCTION PROGRAMME 2019

#### Date: 15/07/2019 Time: 09.00 am - 05.00 pm

| SI.No. | Name of the staff     | Signature |
|--------|-----------------------|-----------|
| 1.     | Dr. Rohit Bhosale     | Alve      |
| 2.     | Mrs. Pallavi Karanje  | Lurner    |
| 3.     | Mrs. Pratiksha Jadhav | adan      |
| 4.     | Mrs. Veer. M.N        | Jump      |