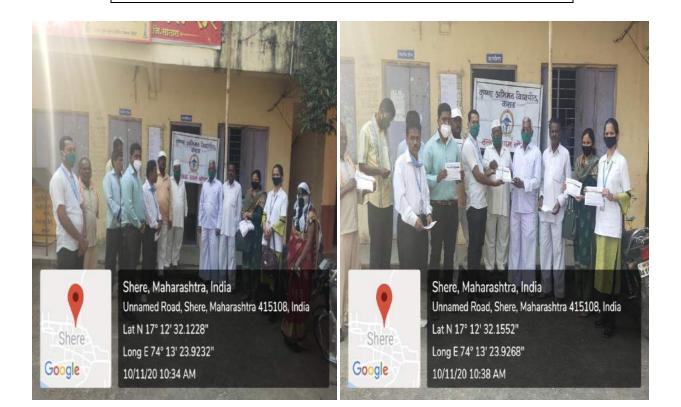

tude 74.2160317° Altitude 465.3 meters Monday, 28-09-2020

1

## MASK & CORONA OATH PAMPHLET DISTRIBUTION PROGRAM AT LAWANDMACHI GRAMPACHAYAT



## MASK & CORONA OATH PAMPHLET DISTRIBUTION PROGRAM AT SHERE GRAMPANCHAYAT





## TELEMEDICINE AND HEALTH CHECKUP CAMP AT ADOPTED VILLAGE GONDI





## TELEMEDICINE AND HEALTH CHECKUP CAMP AT ADOPTED VILLAGE LAWANMACHI



## TELEMEDICINE AND HEALTH CHECKUP CAMP AT ATAKE HIGH SCHOOL



#### TELEMEDICINE AND HEALTH CHECKUP CAMP AT SHERE





TELEMEDICINE AND HEALTH CHECKUP CAMP.





# FIREWORKS FREE DIWALI CAMPAIGN PAMPHLET DISTRIBUTION PROGRAM.



# FIREWORKS FREE DIWALI CAMPAIGN PAMPHLET DISTRIBUTION PROGRAM



## FIREWORKS FREE DIWALI CAMPAIGN PAMPHLET DISTRIBUTION PROGRAM.





## FIREWORKS FREE DIWALI CAMPAIGN PAMPHLET DISTRIBUTION PROGRAM.









#### HEALTH CAMP AT VILLAGE SHERE





#### HEALTH CHECK UP AND AWARENESS CAMP





## SUPERVISION OF TREE PLANTATION UNDER EXTENSION AND OUTREACH OR NSS ACTIVITY OF KIMSDU





## <mark>HEALTH CAMP AT KHUBI</mark> GRAMPANCHAYAT KHUBI





### HEALTH CHECK UP CAMP AT SHERE





# HEALTH CAMP AT GRAMPANCHAYAT LAWNMACHI



## HEALTH CHECK UP CAMP AT ADOPTED VILLAGE LAWANMACHI





## HEALTH CHECK-UP CAMP AT POST KHUBI



## HEALTH CHECK UP CAMP AT GRAMPANCHAYAT SHERE







Shere, Maharashtra, India Unnamed Road, Shere, Maharashtra 415108, India Lat N 17° 12' 32.3676" Long E 74° 13' 23.8872" 13/01/21 11:58 AM

# HEALTH CAMP AT GRAMPANCHAYAT LAWANMACHI





### HEALTH CAMP AT KHUBI GRAMPANCHAYAT





#### HEALTH CAMP AT VILLAGE SHERE





### HEALTH CAMP AT GRAMPANCHAYAT LAWANMACHI