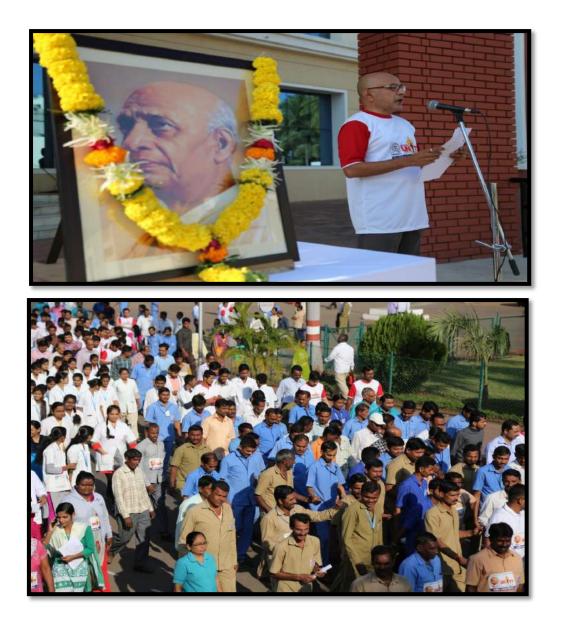

EALTH CHECK UP CAMP AT GRAMPANCHAYAT SHERE







Shere, Maharashtra, India Unnamed Road, Shere, Maharashtra 415108, India Lat N 17° 12' 32.3676" Long E 74° 13' 23.8872" 13/01/21 11:58 AM

# HEALTH CAMP AT GRAMPANCHAYAT LAWANMACHI





### HEALTH CAMP AT KHUBI GRAMPANCHAYAT





#### HEALTH CAMP AT VILLAGE SHERE





### HEALTH CAMP AT GRAMPANCHAYAT LAWANMACHI





#### HEALTH CAMP AT SHERE





#### HEALTH CHECK UP CAMP LAWANMACHI





### HEALTH CHECK UP CAMP KHUBI





#### **GERIATRIC HEALTH CHECK UP CAMP SHERE**





### HEALTH CHECK UP CAMP LAWANMACHI



### RURAL WOMEN HEALTH AND ANAEMIA AWARENESS LECTURE AT GRAMPANCHAYAT LAWANMACHI



# Two Crore Tree Plantation Program

















# **Green Army Registration Program**







# **Echo-Friendly Diwali**



# **Run For Unity**



### **Tree Plantation**

































### SWACHATA PAKHWADA





















































# Adolescence Awareness Program





















### MASS HEALTH EDUCATION AT KALE PHC -2015



### MASS EDUCATION PROGRAMME AT BUDHWAR PETH KARAD 18<sup>TH</sup> SEPT. 2015



MASS EDUCATION PROGRAMME AT MANGALWAR PETH KARAD -2015



PULSE POLIO & IPPI PROGRAMME AT SUB-DISTRICT HOSPITAL, KARAD & KALE PHC - 2016





INTERNATIONAL YOGA DAYAT AT KHUBI, TAL. KARAD. DIST. SATARA-2016



NSS ACTIVITY AT – KHUBI2016



#### WORLD MENTAL HEALTH DAY AT MAITRI CLINIC SATARA -2016





## NUTRITION EXHIBITION AT KALE ANGANWADI –2016



VALUE EDUCATION AT KINS -2016



LEPROSY RALLY AT KARAD – 2016



#### NATIONAL AIDS AWERNESS PROGRAMME AT K.H. AND SATARA KOREGA