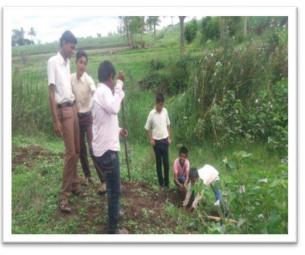

# TREE PLANTATION PROGRAM AT VILLAGE GONDI

# TREE PLANTATION PROGRAM AT VILLAGE SHERE

### TREE PLANTATION PROGRAM AT VILLAGE LAWANDMACHI