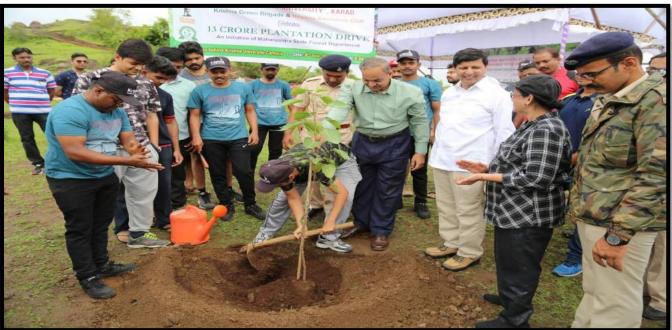

YAT SHERE







Shere, Maharashtra, India Unnamed Road, Shere, Maharashtra 415108, India Lat N 17° 12' 32.3676" Long E 74° 13' 23.8872" 13/01/21 11:58 AM

# HEALTH CAMP AT GRAMPANCHAYAT LAWANMACHI





### HEALTH CAMP AT KHUBI GRAMPANCHAYAT





#### HEALTH CAMP AT VILLAGE SHERE





### HEALTH CAMP AT GRAMPANCHAYAT LAWANMACHI





#### HEALTH CAMP AT SHERE





#### HEALTH CHECK UP CAMP LAWANMACHI





### HEALTH CHECK UP CAMP KHUBI





#### **GERIATRIC HEALTH CHECK UP CAMP SHERE**





### HEALTH CHECK UP CAMP LAWANMACHI



### RURAL WOMEN HEALTH AND ANAEMIA AWARENESS LECTURE AT GRAMPANCHAYAT LAWANMACHI



# Two Crore Tree Plantation Program

















# **Green Army Registration Program**







# **Echo-Friendly Diwali**



# **Run For Unity**



### **Tree Plantation**

































### SWACHATA PAKHWADA





















































# Adolescence Awareness Program





















### MASS HEALTH EDUCATION AT KALE PHC -2015



### MASS EDUCATION PROGRAMME AT BUDHWAR PETH KARAD 18<sup>TH</sup> SEPT. 2015



MASS EDUCATION PROGRAMME AT MANGALWAR PETH KARAD -2015



PULSE POLIO & IPPI PROGRAMME AT SUB-DISTRICT HOSPITAL, KARAD & KALE PHC - 2016





INTERNATIONAL YOGA DAYAT AT KHUBI, TAL. KARAD. DIST. SATARA-2016



NSS ACTIVITY AT – KHUBI2016



#### WORLD MENTAL HEALTH DAY AT MAITRI CLINIC SATARA -2016





## NUTRITION EXHIBITION AT KALE ANGANWADI –2016



VALUE EDUCATION AT KINS -2016



LEPROSY RALLY AT KARAD – 2016



#### NATIONAL AIDS AWERNESS PROGRAMME AT K.H. AND SATARA KOREGAO BUS STOP-2016



AIDS AWARENESS