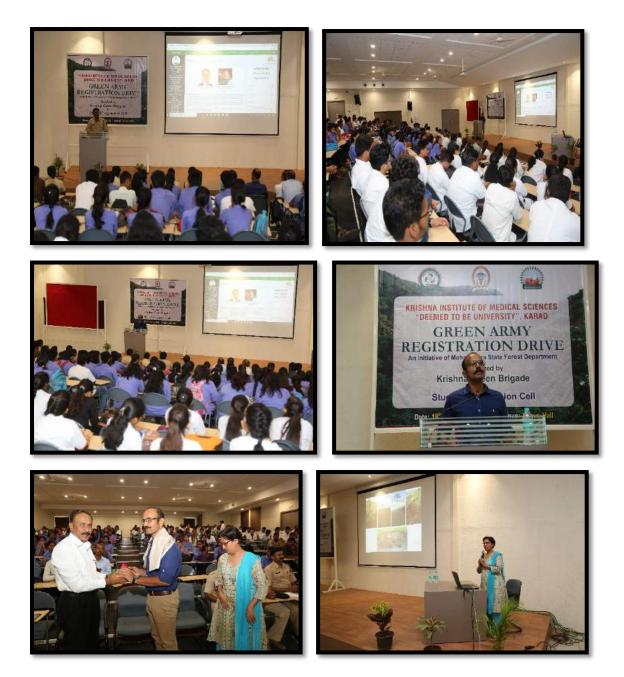

NMACHI





## HEALTH CHECK-UP CAMP AT POST KHUBI



## HEALTH CHECK UP CAMP AT GRAMPANCHAYAT SHERE







Shere, Maharashtra, India Unnamed Road, Shere, Maharashtra 415108, India Lat N 17° 12' 32.3676" Long E 74° 13' 23.8872" 13/01/21 11:58 AM

# HEALTH CAMP AT GRAMPANCHAYAT LAWANMACHI





### HEALTH CAMP AT KHUBI GRAMPANCHAYAT





#### HEALTH CAMP AT VILLAGE SHERE





### HEALTH CAMP AT GRAMPANCHAYAT LAWANMACHI





#### HEALTH CAMP AT SHERE





#### HEALTH CHECK UP CAMP LAWANMACHI





### HEALTH CHECK UP CAMP KHUBI





#### **GERIATRIC HEALTH CHECK UP CAMP SHERE**





### HEALTH CHECK UP CAMP LAWANMACHI



### RURAL WOMEN HEALTH AND ANAEMIA AWARENESS LECTURE AT GRAMPANCHAYAT LAWANMACHI



# Two Crore Tree Plantation Program

















# **Green Army Registration Program**







# **Echo-Friendly Diwali**



# **Run For Unity**



### **Tree Plantation**

































### SWACHATA PAKHWADA





















































# Adolescence Awareness Program





















### MASS HEALTH EDUCATION AT KALE PHC -2015



### MASS EDUCATION PROGRAMME AT BUDHWAR PETH KARAD 18<sup>TH</sup> SEPT. 2015



MASS EDUCATION PROGRAMME AT MANGALWAR PETH KARAD -2015



PULSE POLIO & IPPI PROGRAMME AT SUB-DISTRICT HOSPITAL, KARAD & KALE PHC - 2016





INTERNATIONAL YOGA DAYAT AT KHUBI, TAL. KARAD. DIST. SATARA-2016



NSS ACTIVITY AT – KHUBI2016



#### WORLD MENTAL HEALTH DAY AT MAITRI CLINIC SATARA -2016





## NUTRITION EXHIBITION AT KALE ANGANWADI –2016



VALUE EDUCATION AT KINS -2016



LEPROSY RALLY AT KARAD – 2016



#### N