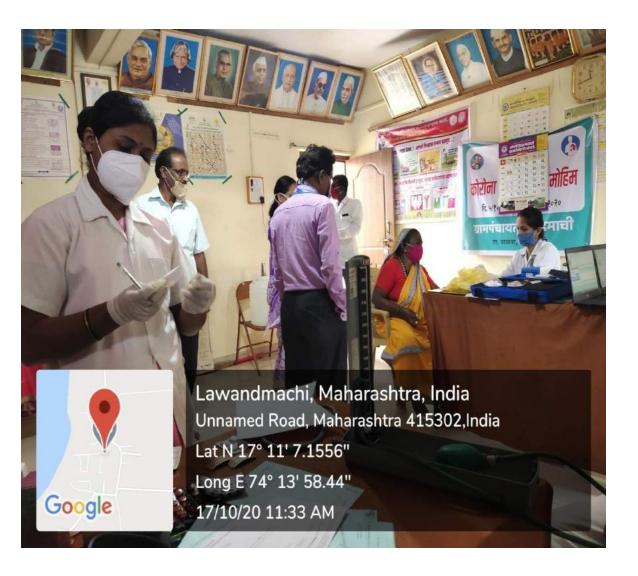

STAND SANITIZER & COVID-19 PAMPHLETS DISTRIBUTION AT GRAMPANCHAYAT KHUBI



### COVID-19 AWARENESS PROGRAM AT GRAMPANCHAYAT RETHARE



## COVID-19 AWARENESS PROGRAM AT SHIVAMRUT MILK DAIRY KALE



#### MASK & CORONA OATH PROGRAM AT KHUBI





## MASK & CORONA OATH PAMPHLET DISTRIBUTION PROGRAM AT DUSHERE GRAMPANCHAYAT



Unnamed Road, Dushere, Maharashtra 415108, India

Latitude 17.2104683° Local 12:17:09 PM GMT 06:47:09 AM Longitude 74.2160317° Altitude 465.3 meters Monday, 28-09-2020

1

## MASK & CORONA OATH PAMPHLET DISTRIBUTION PROGRAM AT LAWANDMACHI GRAMPACHAYAT



## MASK & CORONA OATH PAMPHLET DISTRIBUTION PROGRAM AT SHERE GRAMPANCHAYAT





## TELEMEDICINE AND HEALTH CHECKUP CAMP AT ADOPTED VILLAGE GONDI





## TELEMEDICINE AND HEALTH CHECKUP CAMP AT ADOPTED VILLAGE LAWANMACHI



## TELEMEDICINE AND HEALTH CHECKUP CAMP AT ATAKE HIGH SCHOOL



#### TELEMEDICINE AND HEALTH CHECKUP CAMP AT SHERE





TELEMEDICINE AND HEALTH CHECKUP CAMP.





# FIREWORKS FREE DIWALI CAMPAIGN PAMPHLET DISTRIBUTION PROGRAM.



# FIREWORKS FREE DIWALI CAMPAIGN PAMPHLET DISTRIBUTION PROGRAM



## FIREWORKS FREE DIWALI CAMPAIGN PAMPHLET DISTRIBUTION PROGRAM.





## FIREWORKS FREE DIWALI CAMPAIGN PAMPHLET DISTRIBUTION PROGRAM.









#### HEALTH CAMP AT VILLAGE SHERE





#### HEALTH CHECK UP AND AWARENESS CAMP





## SUPERVISION OF TREE PLANTATION UNDER EXTENSION AND OUTREACH OR NSS ACTIVITY OF KIMSDU





## <mark>HEALTH CAMP AT KHUBI</mark> GRAMPANCHAYAT KHUBI





### HEALTH CHECK UP CAMP AT SHERE





# HEALTH CAMP AT GRAMPANCHAYAT LAWNMACHI



## HEALTH CHECK UP CAMP AT ADOPTED