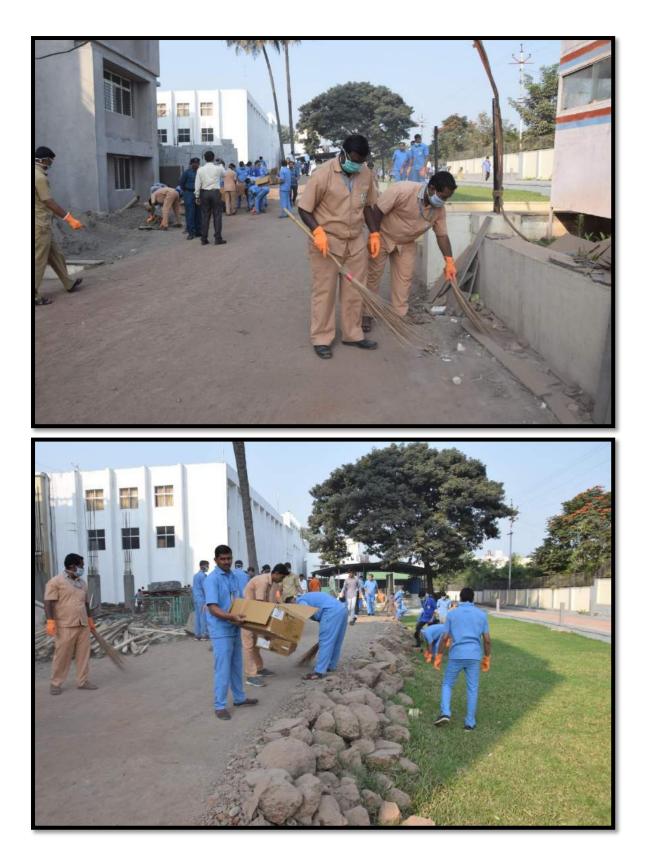

Shere, Maharashtra 415108, India Lat N 17° 12' 32.3676" Long E 74° 13' 23.8872" 13/01/21 11:58 AM

# HEALTH CAMP AT GRAMPANCHAYAT LAWANMACHI





### HEALTH CAMP AT KHUBI GRAMPANCHAYAT





#### HEALTH CAMP AT VILLAGE SHERE





### HEALTH CAMP AT GRAMPANCHAYAT LAWANMACHI





#### HEALTH CAMP AT SHERE





#### HEALTH CHECK UP CAMP LAWANMACHI





### HEALTH CHECK UP CAMP KHUBI





#### **GERIATRIC HEALTH CHECK UP CAMP SHERE**





### HEALTH CHECK UP CAMP LAWANMACHI



### RURAL WOMEN HEALTH AND ANAEMIA AWARENESS LECTURE AT GRAMPANCHAYAT LAWANMACHI



# Two Crore Tree Plantation Program

















# **Green Army Registration Program**







# **Echo-Friendly Diwali**



# **Run For Unity**



### **Tree Plantation**

































### SWACHATA PAKHWADA





















































# Adolescence Awareness Program





















### MASS HEALTH EDUCATION AT KALE PHC -2015



### MASS EDUCATION PROGRAMME AT BUDHWAR PETH KARAD 18<sup>TH</sup> SEPT. 2015



MASS EDUCATION PROGRAMME AT MANGALWAR PETH KARAD -2015



PULSE POLIO & IPPI PROGRAMME AT SUB-DISTRICT HOSPITAL, KARAD & KALE PHC - 2016





INTERNATIONAL YOGA DAYAT AT KHUBI, TAL. KARAD. DIST. SATARA-2016



NSS ACTIVITY AT – KHUBI2016



#### WORLD MENTAL HEALTH DAY AT MAITRI CLINIC SATARA -2016





## NUTRITION EXHIBITION AT KALE ANGANWADI –2016



VALUE EDUCATION AT KINS -2016



LEPROSY RALLY AT KARAD – 2016



#### NATIONAL AIDS AWERNESS PROGRAMME AT K.H. AND SATARA KOREGAO BUS STOP-2016



AIDS AWARENESS PROGRAMME IN PHALTAN S.T STAND AND ON THE SAME DAY IN KH