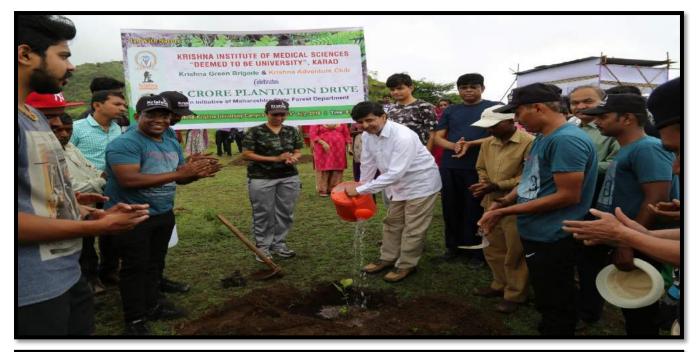

HAYAT SHERE







Shere, Maharashtra, India Unnamed Road, Shere, Maharashtra 415108, India Lat N 17° 12' 32.3676" Long E 74° 13' 23.8872" 13/01/21 11:58 AM

# HEALTH CAMP AT GRAMPANCHAYAT LAWANMACHI





### HEALTH CAMP AT KHUBI GRAMPANCHAYAT





#### HEALTH CAMP AT VILLAGE SHERE





### HEALTH CAMP AT GRAMPANCHAYAT LAWANMACHI





#### HEALTH CAMP AT SHERE





#### HEALTH CHECK UP CAMP LAWANMACHI





### HEALTH CHECK UP CAMP KHUBI





#### **GERIATRIC HEALTH CHECK UP CAMP SHERE**





### HEALTH CHECK UP CAMP LAWANMACHI



### RURAL WOMEN HEALTH AND ANAEMIA AWARENESS LECTURE AT GRAMPANCHAYAT LAWANMACHI



# Two Crore Tree Plantation Program

















# **Green Army Registration Program**







# **Echo-Friendly Diwali**



# **Run For Unity**



### **Tree Plantation**

































### SWACHATA PAKHWADA





















































# Adolescence Awareness Program





















### MASS HEALTH EDUCATION AT KALE PHC -2015



### MASS EDUCATION PROGRAMME AT BUDHWAR PETH KARAD 18<sup>TH</sup> SEPT. 2015



MASS EDUCATION PROGRAMME AT MANGALWAR PETH KARAD -2015



PULSE POLIO & IPPI PROGRAMME AT SUB-DISTRICT HOSPITAL, KARAD & KALE PHC - 2016





INTERNATIONAL YOGA DAYAT AT KHUBI, TAL. KARAD. DIST. SATARA-2016



NSS ACTIVITY AT – KHUBI2016



#### WORLD MENTAL HEALTH DAY AT MAITRI CLINIC SATARA -2016





## NUTRITION EXHIBITION AT KALE ANGANWADI –2016



VALUE EDUCATION AT KINS -2016



LEPROSY RALLY AT KARAD – 2016



#### NATIONAL AIDS AWERNESS PROGRAMME AT K.H. AND SATARA KOREGAO BUS STOP-2016



AIDS AWARENE