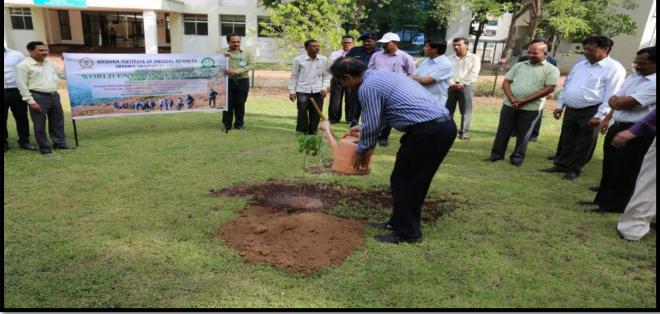

## SUPERVISION OF TREE PLANTATION UNDER EXTENSION AND OUTREACH OR NSS ACTIVITY OF KIMSDU