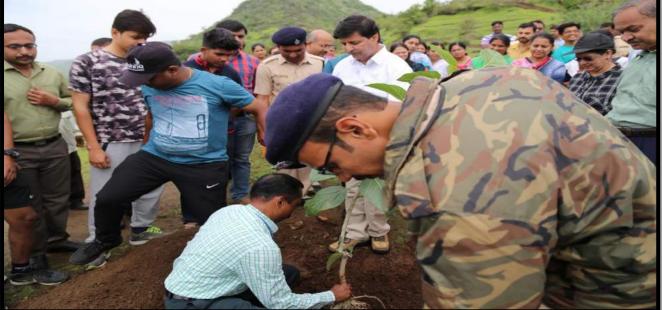

E







Shere, Maharashtra, India Unnamed Road, Shere, Maharashtra 415108, India Lat N 17° 12' 32.3676" Long E 74° 13' 23.8872" 13/01/21 11:58 AM

# HEALTH CAMP AT GRAMPANCHAYAT LAWANMACHI





### HEALTH CAMP AT KHUBI GRAMPANCHAYAT





#### HEALTH CAMP AT VILLAGE SHERE





### HEALTH CAMP AT GRAMPANCHAYAT LAWANMACHI





#### HEALTH CAMP AT SHERE





#### HEALTH CHECK UP CAMP LAWANMACHI





### HEALTH CHECK UP CAMP KHUBI





#### **GERIATRIC HEALTH CHECK UP CAMP SHERE**





### HEALTH CHECK UP CAMP LAWANMACHI



### RURAL WOMEN HEALTH AND ANAEMIA AWARENESS LECTURE AT GRAMPANCHAYAT LAWANMACHI



# Two Crore Tree Plantation Program

















# **Green Army Registration Program**







# **Echo-Friendly Diwali**



# **Run For Unity**



### **Tree Plantation**

































### SWACHATA PAKHWADA





















































# Adolescence Awareness Program





















### MASS HEALTH EDUCATION AT KALE PHC -2015



### MASS EDUCATION PROGRAMME AT BUDHWAR PETH KARAD 18<sup>TH</sup> SEPT. 2015



MASS EDUCATION PROGRAMME AT MANGALWAR PETH KARAD -2015



PULSE POLIO & IPPI PROGRAMME AT SUB-DISTRICT HOSPITAL, KARAD & KALE PHC - 2016





INTERNATIONAL YOGA DAYAT AT KHUBI, TAL. KARAD. DIST. SATARA-2016



NSS ACTIVITY AT – KHUBI2016



#### WORLD MENTAL HEALTH DAY AT MAITRI CLINIC SATARA -2016





## NUTRITION EXHIBITION AT KALE ANGANWADI –2016



VALUE EDUCATION AT KINS -2016



LEPROSY RALLY AT KARAD – 2016



#### NATIONAL AIDS AWERNESS PROGRAMME AT K.H. AND SATARA KOREGAO BUS STOP-2016



AIDS AWARENESS PROGRAM