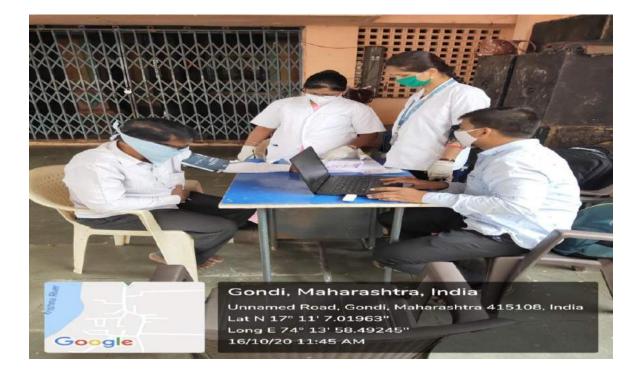

IZER & COVID-19 PAMPHLETS DISTRIBUTION AT SHERE





# HAND SANITIZER, HAND STAND SANITIZER & COVID-19 PAMPHLETS DISTRIBUTION AT GRAMPANCHAYAT KHUBI



### COVID-19 AWARENESS PROGRAM AT GRAMPANCHAYAT RETHARE



## COVID-19 AWARENESS PROGRAM AT SHIVAMRUT MILK DAIRY KALE



#### MASK & CORONA OATH PROGRAM AT KHUBI





## MASK & CORONA OATH PAMPHLET DISTRIBUTION PROGRAM AT DUSHERE GRAMPANCHAYAT



Unnamed Road, Dushere, Maharashtra 415108, India

Latitude 17.2104683° Local 12:17:09 PM GMT 06:47:09 AM Longitude 74.2160317° Altitude 465.3 meters Monday, 28-09-2020

1

## MASK & CORONA OATH PAMPHLET DISTRIBUTION PROGRAM AT LAWANDMACHI GRAMPACHAYAT



## MASK & CORONA OATH PAMPHLET DISTRIBUTION PROGRAM AT SHERE GRAMPANCHAYAT





## TELEMEDICINE AND HEALTH CHECKUP CAMP AT ADOPTED VILLAGE GONDI





## TELEMEDICINE AND HEALTH CHECKUP CAMP AT ADOPTED VILLAGE LAWANMACHI



## TELEMEDICINE AND HEALTH CHECKUP CAMP AT ATAKE HIGH SCHOOL



#### TELEMEDICINE AND HEALTH CHECKUP CAMP AT SHERE





TELEMEDICINE AND HEALTH CHECKUP CAMP.





# FIREWORKS FREE DIWALI CAMPAIGN PAMPHLET DISTRIBUTION PROGRAM.



# FIREWORKS FREE DIWALI CAMPAIGN PAMPHLET DISTRIBUTION PROGRAM



## FIREWORKS FREE DIWALI CAMPAIGN PAMPHLET DISTRIBUTION PROGRAM.





## FIREWORKS FREE DIWALI CAMPAIGN PAMPHLET DISTRIBUTION PROGRAM.









#### HEALTH CAMP AT VILLAGE SHERE





#### HEALTH CHECK UP AND AWARENESS CAMP





## SUPERVISION OF TREE PLANTATION UNDER EXTENSION AND OUTREACH OR NSS ACTIVITY OF KIMSDU





## <mark>HEALTH CAMP AT KHUBI</mark> GRAMPANCHAYAT KHUBI





### HEALTH CHECK UP CAMP AT SHERE





# HE