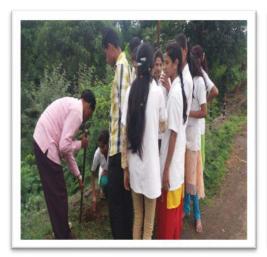

# TREE PLANTATION PROGRAM AT VILLAGE GONDI

# TREE PLANTATION PROGRAM AT VILLAGE SHERE

### TREE PLANTATION PROGRAM AT VILLAGE LAWANDMACHI