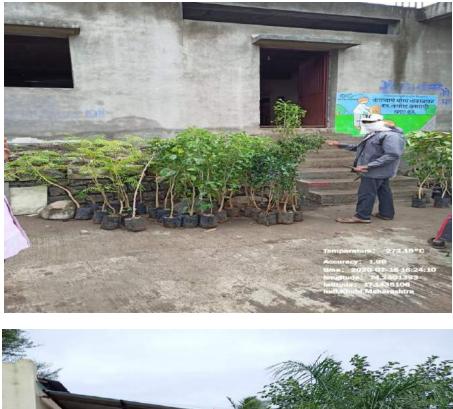

#### TREE PLANTATION PROGRAM AT VILLAGE KHUBI





# TREE PLANTATION PROGRAM AT VILLAGE GONDI



# TREE PLANTATION PROGRAM AT VILLAGE SHERE





### TREE PLANTATION PROGRAM AT VILLAGE LAWANDMACHI





## HAND SANITIZER, HAND STAND SANITIZER & COVID-19 PAMPHLETS DISTRIBUTION AT GONDI



### HAND SANITIZER, HAND STAND SANITIZER & COVID-19 PAMPHLETS DISTRIBUTION AT SHERE





# HAND SANITIZER, HAND STAND SANITIZER & COVID-19 PAMPHLETS DISTRIBUTION AT GRAMPANCHAYAT KHUBI



### COVID-19 AWARENESS PROGRAM AT GRAMPANCHAYAT RETHARE



## COVID-19 AWARENESS PROGRAM AT SHIVAMRUT MILK DAIRY KALE



#### MASK & CORONA OATH PROGRAM AT KHUBI





## MASK & CORONA OATH PAMPHLET DISTRIBUTION PROGRAM AT DUSHERE GRAMPANCHAYAT



Unnamed Road, Dushere, Maharashtra 415108, India

Latitude 17.2104683° Local 12:17:09 PM GMT 06:47:09 AM Longitude 74.2160317