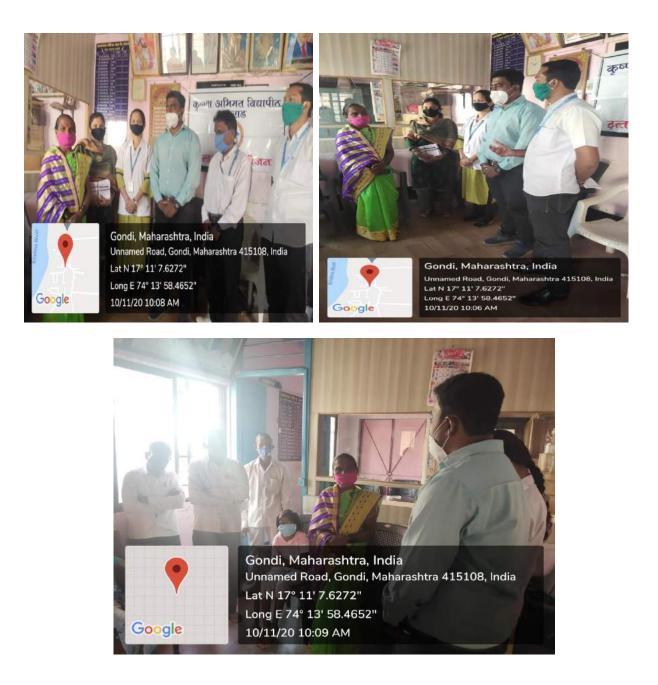

## HAND SANITIZER, HAND STAND SANITIZER & COVID-19 PAMPHLETS DISTRIBUTION AT GONDI