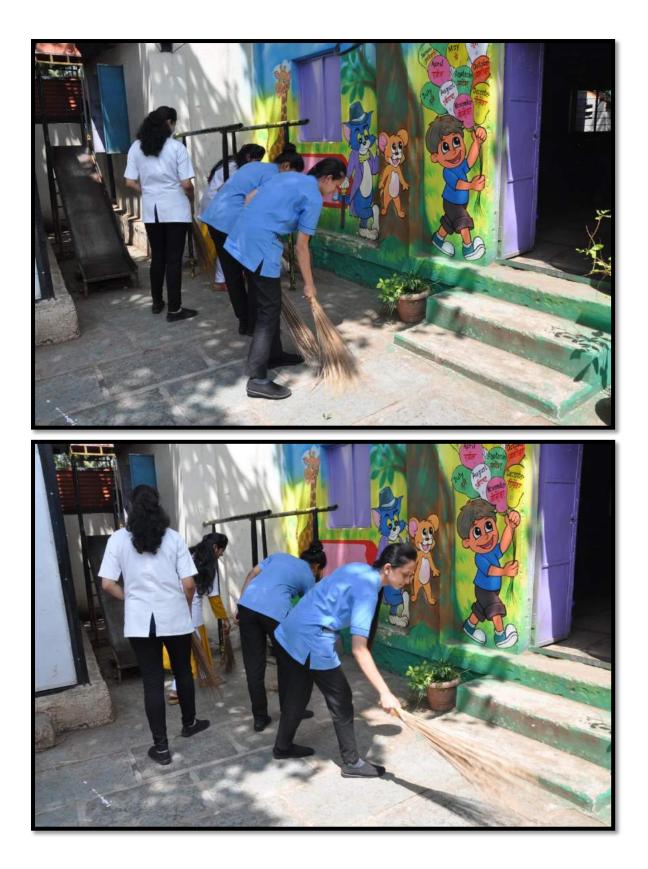

aharashtra 415108, India Lat N 17° 12' 32.3676" Long E 74° 13' 23.8872" 13/01/21 11:58 AM

# HEALTH CAMP AT GRAMPANCHAYAT LAWANMACHI





### HEALTH CAMP AT KHUBI GRAMPANCHAYAT





#### HEALTH CAMP AT VILLAGE SHERE





### HEALTH CAMP AT GRAMPANCHAYAT LAWANMACHI





#### HEALTH CAMP AT SHERE





#### HEALTH CHECK UP CAMP LAWANMACHI





### HEALTH CHECK UP CAMP KHUBI





#### **GERIATRIC HEALTH CHECK UP CAMP SHERE**





### HEALTH CHECK UP CAMP LAWANMACHI



### RURAL WOMEN HEALTH AND ANAEMIA AWARENESS LECTURE AT GRAMPANCHAYAT LAWANMACHI



# Two Crore Tree Plantation Program

















# **Green Army Registration Program**







# **Echo-Friendly Diwali**



# **Run For Unity**



### **Tree Plantation**

































### SWACHATA PAKHWADA





















































# Adolescence Awareness Program





















### MASS HEALTH EDUCATION AT KALE PHC -2015



### MASS EDUCATION PROGRAMME AT BUDHWAR PETH KARAD 18<sup>TH</sup> SEPT. 2015



MASS EDUCATION PROGRAMME AT MANGALWAR PETH KARAD -2015



PULSE POLIO & IPPI PROGRAMME AT SUB-DISTRICT HOSPITAL, KARAD & KALE PHC - 2016





INTERNATIONAL YOGA DAYAT AT KHUBI, TAL. KARAD. DIST. SATARA-2016



NSS ACTIVITY AT – KHUBI2016



#### WORLD MENTAL HEALTH DAY AT MAITRI CLINIC SATARA -2016





## NUTRITION EXHIBITION AT KALE ANGANWADI –2016



VALUE EDUCATION AT KINS -2016



LEPROSY RALLY AT KARAD – 2016



#### NATIONAL AIDS AWERNESS PROGRAMME AT K.H. AND SATARA KOREGAO BUS STOP-2016



AIDS AWARENESS PROGRAMME IN PHALTAN S.T STAND AND ON THE SAME DAY IN KHANDALA S