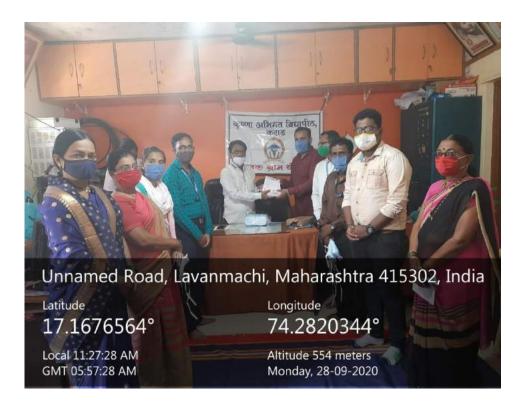

VILLAGE LAWANDMACHI





## HAND SANITIZER, HAND STAND SANITIZER & COVID-19 PAMPHLETS DISTRIBUTION AT GONDI



### HAND SANITIZER, HAND STAND SANITIZER & COVID-19 PAMPHLETS DISTRIBUTION AT SHERE





# HAND SANITIZER, HAND STAND SANITIZER & COVID-19 PAMPHLETS DISTRIBUTION AT GRAMPANCHAYAT KHUBI



### COVID-19 AWARENESS PROGRAM AT GRAMPANCHAYAT RETHARE



## COVID-19 AWARENESS PROGRAM AT SHIVAMRUT MILK DAIRY KALE



#### MASK & CORONA OATH PROGRAM AT KHUBI





## MASK & CORONA OATH PAMPHLET DISTRIBUTION PROGRAM AT DUSHERE GRAMPANCHAYAT



Unnamed Road, Dushere, Maharashtra 415108, India

Latitude 17.2104683° Local 12:17:09 PM GMT 06:47:09 AM Longitude 74.2160317° Altitude 465.3 meters Monday, 28-09-2020

1

## MASK & CORONA OATH PAMPHLET DISTRIBUTION PROGRAM AT LAWANDMACHI GRAMPACHAYAT



## MASK & CORONA OATH PAMPHLET DISTRIBUTION PROGRAM AT SHERE GRAMPANCHAYAT





## TELEMEDICINE AND HEALTH CHECKUP CAMP AT ADOPTED VILLAGE GONDI





## TELEMEDICINE AND HEALTH CHECKUP CAMP AT ADOPTED VILLAGE LAWANMACHI



## TELEMEDICINE AND HEALTH CHECKUP CAMP AT ATAKE HIGH SCHOOL



#### TELEMEDICINE AND HEALTH CHECKUP CAMP AT SHERE





TELEMEDICINE AND HEALTH CHECKUP CAMP.





# FIREWORKS FREE DIWALI CAMPAIGN PAMPHLET DISTRIBUTION PROGRAM.



# FIREWORKS FREE DIWALI CAMPAIGN PAMPHLET DISTRIBUTION PROGRAM



## FIREWORKS FREE DIWALI CAMPAIGN PAMPHLET DISTRIBUTION PROGRAM.





## FIREWORKS FREE DIWALI CAMPAIGN PAMPHLET DISTRIBUTION PROGRAM.









#### HEALTH CAMP AT VILLAGE SHERE





#### HEALTH CHECK UP AND AWARENESS CAMP





## SUPERVISION OF TREE PLANTATION UNDER EXTENSION A