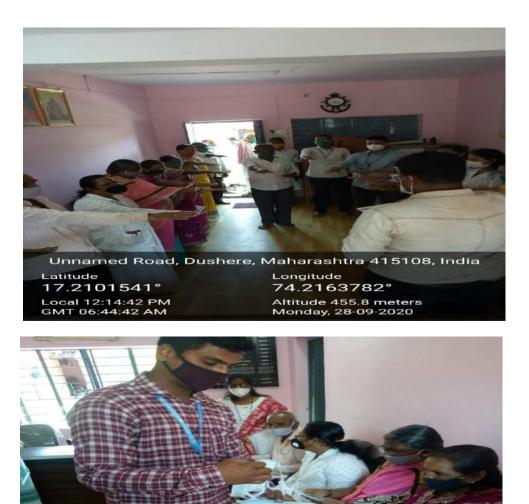

## MASK & CORONA OATH PAMPHLET DISTRIBUTION PROGRAM AT DUSHERE GRAMPANCHAYAT

Unnamed Road, Dushere, Maharashtra 415108, India

Latitude 17.2104683° Local 12:17:09 PM GMT 06:47:09 AM Longitude 74.2160317° Altitude 465.3 meters Monday, 28-09-2020