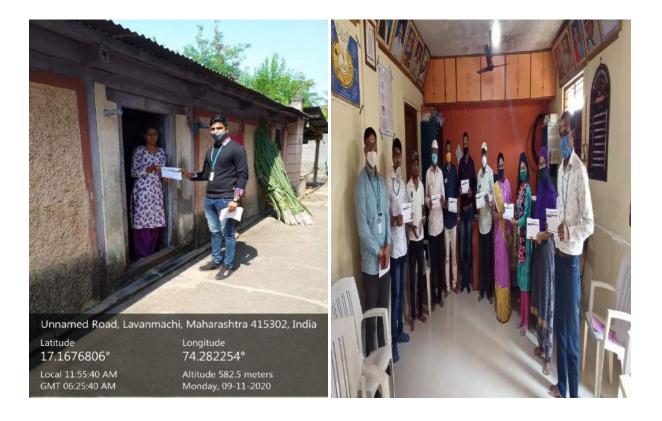

## HAND SANITIZER, HAND STAND SANITIZER & COVID-19 PAMPHLETS DISTRIBUTION AT GONDI

### TREE PLANTATION PROGRAM AT VILLAGE LAWANDMACHI