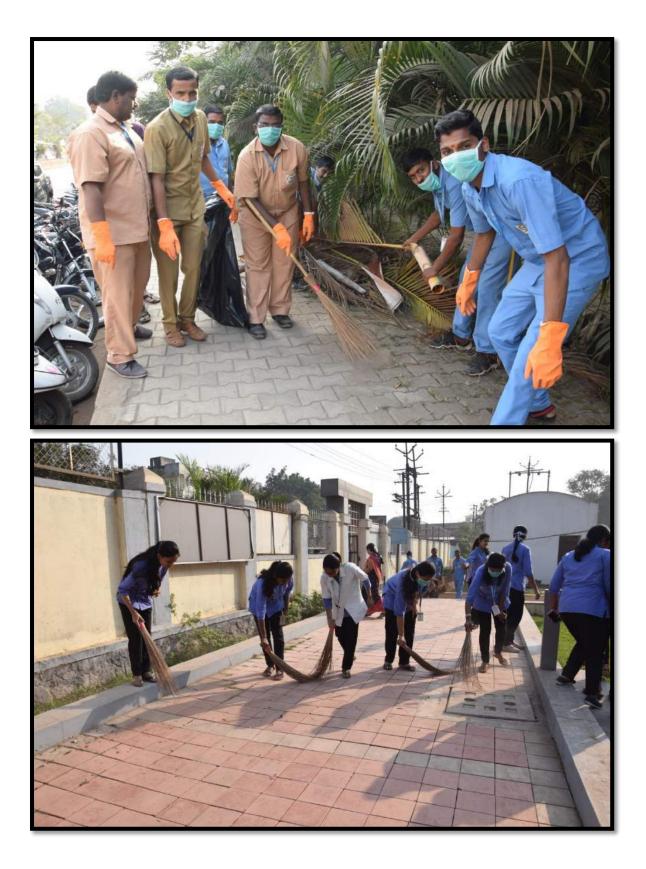

ad, Shere, Maharashtra 415108, India Lat N 17° 12' 32.3676" Long E 74° 13' 23.8872" 13/01/21 11:58 AM

# HEALTH CAMP AT GRAMPANCHAYAT LAWANMACHI





### HEALTH CAMP AT KHUBI GRAMPANCHAYAT





#### HEALTH CAMP AT VILLAGE SHERE





### HEALTH CAMP AT GRAMPANCHAYAT LAWANMACHI





#### HEALTH CAMP AT SHERE





#### HEALTH CHECK UP CAMP LAWANMACHI





### HEALTH CHECK UP CAMP KHUBI





#### **GERIATRIC HEALTH CHECK UP CAMP SHERE**





### HEALTH CHECK UP CAMP LAWANMACHI



### RURAL WOMEN HEALTH AND ANAEMIA AWARENESS LECTURE AT GRAMPANCHAYAT LAWANMACHI



# Two Crore Tree Plantation Program

















# **Green Army Registration Program**







# **Echo-Friendly Diwali**



# **Run For Unity**



### **Tree Plantation**

































### SWACHATA PAKHWADA





















































# Adolescence Awareness Program





















### MASS HEALTH EDUCATION AT KALE PHC -2015



### MASS EDUCATION PROGRAMME AT BUDHWAR PETH KARAD 18<sup>TH</sup> SEPT. 2015



MASS EDUCATION PROGRAMME AT MANGALWAR PETH KARAD -2015



PULSE POLIO & IPPI PROGRAMME AT SUB-DISTRICT HOSPITAL, KARAD & KALE PHC - 2016





INTERNATIONAL YOGA DAYAT AT KHUBI, TAL. KARAD. DIST. SATARA-2016



NSS ACTIVITY AT – KHUBI2016



#### WORLD MENTAL HEALTH DAY AT MAITRI CLINIC SATARA -2016





## NUTRITION EXHIBITION AT KALE ANGANWADI –2016



VALUE EDUCATION AT KINS -2016



LEPROSY RALLY AT KARAD – 2016



#### NATIONAL AIDS AWERNESS PROGRAMME AT K.H. AND SATARA KOREGAO BUS STOP-2016



AIDS AWARENESS PROGRAMME IN PHALTAN S.T STAND AND ON THE SAME DAY I