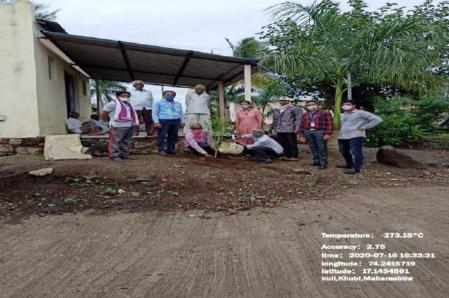

#### TREE PLANTATION PROGRAM AT VILLAGE KHUBI





# TREE PLANTATION PROGRAM AT VILLAGE GONDI



# TREE PLANTATION PROGRAM AT VILLAGE SHERE





### TREE PLANTATION PROGRAM AT VILLAGE LAWANDMACHI





## HAND SANITIZER, HAND STAND SANITIZER & COVID-19 PAMPHLETS DISTRIBUTION AT GONDI



### HAND SANITIZER, HAND STAND SANITIZER & COVID-19 PAMPHLETS DISTRIBUTION AT SHERE





# HAND SANITIZER, HAND STAND SANITIZER & COVID-19 PAMPHLETS DISTRIBUTION AT GRAMPANCHAYAT KHUBI



### COVID-19 AWARENESS PROGRAM AT GRAMPANCHAYAT RETHARE



## COVID-19 AWARENESS PROGRAM AT SHIVAMRUT MILK DAIRY KALE



#### MASK & CORONA OATH PROGRAM AT KHUBI





## MASK & CORONA OATH PAMPHLET DISTRIBUTION PROGRAM AT DUSHERE GRAMPANCHAYAT



Unnamed Road, Dushere, Maharashtra 415108, India

Latitude 17.2104683° Local 12:17:09 PM GMT 06:47:09 AM Longitude 74.2160317°