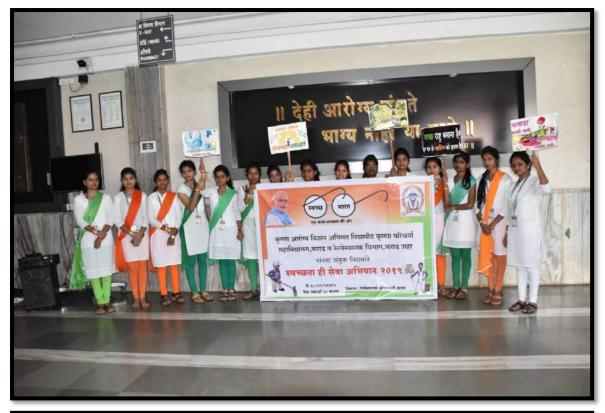

ndia Lat N 17° 12' 32.3676" Long E 74° 13' 23.8872" 13/01/21 11:58 AM

# HEALTH CAMP AT GRAMPANCHAYAT LAWANMACHI





### HEALTH CAMP AT KHUBI GRAMPANCHAYAT





#### HEALTH CAMP AT VILLAGE SHERE





### HEALTH CAMP AT GRAMPANCHAYAT LAWANMACHI





#### HEALTH CAMP AT SHERE





#### HEALTH CHECK UP CAMP LAWANMACHI





### HEALTH CHECK UP CAMP KHUBI





#### **GERIATRIC HEALTH CHECK UP CAMP SHERE**





### HEALTH CHECK UP CAMP LAWANMACHI



### RURAL WOMEN HEALTH AND ANAEMIA AWARENESS LECTURE AT GRAMPANCHAYAT LAWANMACHI



# Two Crore Tree Plantation Program

















# **Green Army Registration Program**







# **Echo-Friendly Diwali**



# **Run For Unity**



### **Tree Plantation**

































### SWACHATA PAKHWADA





















































# Adolescence Awareness Program





















### MASS HEALTH EDUCATION AT KALE PHC -2015



### MASS EDUCATION PROGRAMME AT BUDHWAR PETH KARAD 18<sup>TH</sup> SEPT. 2015



MASS EDUCATION PROGRAMME AT MANGALWAR PETH KARAD -2015



PULSE POLIO & IPPI PROGRAMME AT SUB-DISTRICT HOSPITAL, KARAD & KALE PHC - 2016





INTERNATIONAL YOGA DAYAT AT KHUBI, TAL. KARAD. DIST. SATARA-2016



NSS ACTIVITY AT – KHUBI2016



#### WORLD MENTAL HEALTH DAY AT MAITRI CLINIC SATARA -2016





## NUTRITION EXHIBITION AT KALE ANGANWADI –2016



VALUE EDUCATION AT KINS -2016



LEPROSY RALLY AT KARAD – 2016



#### NATIONAL AIDS AWERNESS PROGRAMME AT K.H. AND SATARA KOREGAO BUS STOP-2016



AIDS AWARENESS PROGRAMME IN PHALTAN S.T STAND AND ON THE SAME DAY IN KHANDALA S.T STAND



#### STR