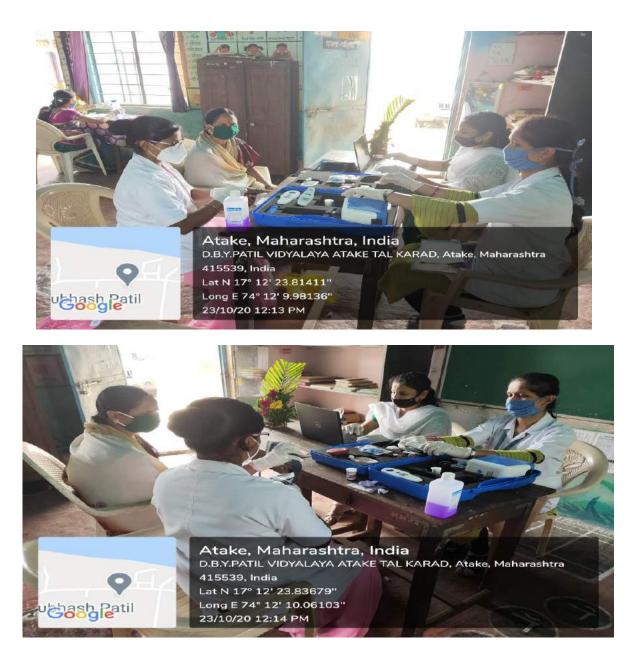

YAT KHUBI



### COVID-19 AWARENESS PROGRAM AT GRAMPANCHAYAT RETHARE



## COVID-19 AWARENESS PROGRAM AT SHIVAMRUT MILK DAIRY KALE



#### MASK & CORONA OATH PROGRAM AT KHUBI





## MASK & CORONA OATH PAMPHLET DISTRIBUTION PROGRAM AT DUSHERE GRAMPANCHAYAT



Unnamed Road, Dushere, Maharashtra 415108, India

Latitude 17.2104683° Local 12:17:09 PM GMT 06:47:09 AM Longitude 74.2160317° Altitude 465.3 meters Monday, 28-09-2020

1

## MASK & CORONA OATH PAMPHLET DISTRIBUTION PROGRAM AT LAWANDMACHI GRAMPACHAYAT



## MASK & CORONA OATH PAMPHLET DISTRIBUTION PROGRAM AT SHERE GRAMPANCHAYAT





## TELEMEDICINE AND HEALTH CHECKUP CAMP AT ADOPTED VILLAGE GONDI





## TELEMEDICINE AND HEALTH CHECKUP CAMP AT ADOPTED VILLAGE LAWANMACHI



## TELEMEDICINE AND HEALTH CHECKUP CAMP AT ATAKE HIGH SCHOOL



#### TELEMEDICINE AND HEALTH CHECKUP CAMP AT SHERE





TELEMEDICINE AND HEALTH CHECKUP CAMP.





# FIREWORKS FREE DIWALI CAMPAIGN PAMPHLET DISTRIBUTION PROGRAM.



# FIREWORKS FREE DIWALI CAMPAIGN PAMPHLET DISTRIBUTION PROGRAM



## FIREWORKS FREE DIWALI CAMPAIGN PAMPHLET DISTRIBUTION PROGRAM.





## FIREWORKS FREE DIWALI CAMPAIGN PAMPHLET DISTRIBUTION PROGRAM.









#### HEALTH CAMP AT VILLAGE SHERE





#### HEALTH CHECK UP AND AWARENESS CAMP





## SUPERVISION OF TREE PLANTATION UNDER EXTENSION AND OUTREACH OR NSS ACTIVITY OF KIMSDU





## <mark>HEALTH CAMP AT KHUBI</mark> GRAMPANCHAYAT KHUBI





### HEALTH CHECK UP CAMP AT SHERE





# HEALTH CAMP AT GRAMPANCHAYAT LAWNMACHI



## HEALTH CHECK UP CAMP AT ADOPTED VILLAGE LAWANMACHI





## HEALTH CHECK-UP CAMP AT POST KHUBI