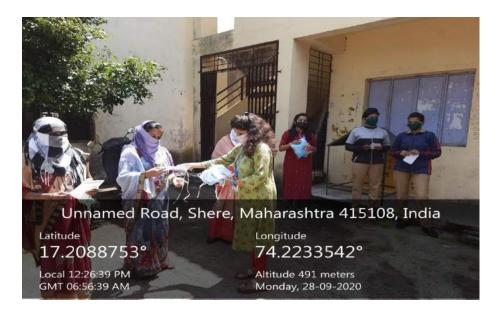

AMPHLETS DISTRIBUTION AT GONDI



### HAND SANITIZER, HAND STAND SANITIZER & COVID-19 PAMPHLETS DISTRIBUTION AT SHERE





# HAND SANITIZER, HAND STAND SANITIZER & COVID-19 PAMPHLETS DISTRIBUTION AT GRAMPANCHAYAT KHUBI



### COVID-19 AWARENESS PROGRAM AT GRAMPANCHAYAT RETHARE



## COVID-19 AWARENESS PROGRAM AT SHIVAMRUT MILK DAIRY KALE



#### MASK & CORONA OATH PROGRAM AT KHUBI





## MASK & CORONA OATH PAMPHLET DISTRIBUTION PROGRAM AT DUSHERE GRAMPANCHAYAT



Unnamed Road, Dushere, Maharashtra 415108, India

Latitude 17.2104683° Local 12:17:09 PM GMT 06:47:09 AM Longitude 74.2160317° Altitude 465.3 meters Monday, 28-09-2020

1

## MASK & CORONA OATH PAMPHLET DISTRIBUTION PROGRAM AT LAWANDMACHI GRAMPACHAYAT



## MASK & CORONA OATH PAMPHLET DISTRIBUTION PROGRAM AT SHERE GRAMPANCHAYAT





## TELEMEDICINE AND HEALTH CHECKUP CAMP AT ADOPTED VILLAGE GONDI





## TELEMEDICINE AND HEALTH CHECKUP CAMP AT ADOPTED VILLAGE LAWANMACHI



## TELEMEDICINE AND HEALTH CHECKUP CAMP AT ATAKE HIGH SCHOOL



#### TELEMEDICINE AND HEALTH CHECKUP CAMP AT SHERE





TELEMEDICINE AND HEALTH CHECKUP CAMP.





# FIREWORKS FREE DIWALI CAMPAIGN PAMPHLET DISTRIBUTION PROGRAM.



# FIREWORKS FREE DIWALI CAMPAIGN PAMPHLET DISTRIBUTION PROGRAM



## FIREWORKS FREE DIWALI CAMPAIGN PAMPHLET DISTRIBUTION PROGRAM.





## FIREWORKS FREE DIWALI CAMPAIGN PAMPHLET DISTRIBUTION PROGRAM.









#### HEALTH CAMP AT VILLAGE SHERE





#### HEALTH CHECK UP AND AWARENESS CAMP





## SUPERVISION OF TREE PLANTATION UNDER EXTENSION AND OUTREACH OR NSS ACTIVITY OF KIMSDU





## <mark>HEALTH CAMP AT KHUBI</mark