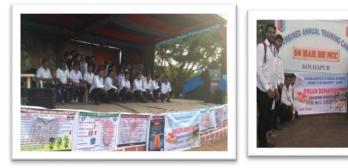

MAHAABHIYAN AT KARAD – 2017



## NATIONAL SERVICE SCHEME (NSS) AT KHUBI- 2017



MASS EDUCATION AT SUPANE PHC -2017



#### WORLD BREAST FEEDING AT KH -2017



#### SWACHATA PAKHWADA AT K.H.- 2017



WHO DAY AT COTTAGE HOSPITAL KARAD – 2017







# NATIONAL LEVEL WORKSHOP ON "CRITICAL CARE NUTRITION" AT KINS – 2017



WORLD TB DAY AT COTTAGE HOSPITAL KARAD – 2017



AIDS AWARENESS RALLY AT KARAD ON 2<sup>ND</sup> DEC 2017



AIDS AWARENESS RALLY AT VENUTAI CHAVAN SUB DISTRICT HOSPITAL KARAD -DEC.2017

## ORGAN DONATION DAY AT KH -2017



**INTERNATIONAL YOGA DAY AT KINS – 2017** 



#### SWACCHA SARVEKSHAN AT KINS -2018



WORLD ENVIRONMENT DAY AT K.H. - 2018



WORLD POPULATION DAY AT K.H.KARAD -2018



## NSS ACTIVITYAT GONDI- 2018



# NCC CAMP ORGAN DONATION SKIT-AT KOLHAPUR- 2018





## CHILDREN'S DAY ATDR. D.S. ERRAM APANG SAHAYYA SANSTHA "MUK-BADHIR VIDYALAYA & VASATIGRUHA" KARAD – 2018



# **CANCER AWARENESS AT KARAD - 2018**



MASS EDUCATION & STREET PLAY ON DENGUE FEVER AT URBAN ,KARAD -2018







# **INTERNATIONAL YOGA DAY AT KINS – 2018**



## WORLD BREAST FEEDING WEEK AT K.H. – 2018





## NATIONAL NUTRITION WEEK AT KH-SEPTEMBER 2018





SKIT ON Antimicrobial Resistance Awareness Programme-18th April 2019-



Poster competition on Antimicrobial Resistance Awareness- On 18th April 2019





Prevention of Hospital acquired Infection awareness skit for class 4<sup>th</sup> workers -29/04/2019 at Venus HALL,KH.



# World Health Day-2019

# Theme-"Universal Health Coverage everyone everywhere"