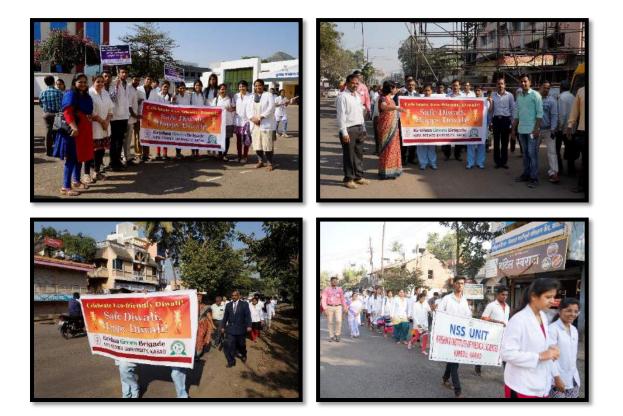

P AT POST KHUBI



## HEALTH CHECK UP CAMP AT GRAMPANCHAYAT SHERE







Shere, Maharashtra, India Unnamed Road, Shere, Maharashtra 415108, India Lat N 17° 12' 32.3676" Long E 74° 13' 23.8872" 13/01/21 11:58 AM

# HEALTH CAMP AT GRAMPANCHAYAT LAWANMACHI





### HEALTH CAMP AT KHUBI GRAMPANCHAYAT





#### HEALTH CAMP AT VILLAGE SHERE





### HEALTH CAMP AT GRAMPANCHAYAT LAWANMACHI





#### HEALTH CAMP AT SHERE





#### HEALTH CHECK UP CAMP LAWANMACHI





### HEALTH CHECK UP CAMP KHUBI





#### **GERIATRIC HEALTH CHECK UP CAMP SHERE**





### HEALTH CHECK UP CAMP LAWANMACHI



### RURAL WOMEN HEALTH AND ANAEMIA AWARENESS LECTURE AT GRAMPANCHAYAT LAWANMACHI



# Two Crore Tree Plantation Program

















# **Green Army Registration Program**







# **Echo-Friendly Diwali**



# **Run For Unity**



### **Tree Plantation**

































### SWACHATA PAKHWADA





















































# Adolescence Awareness Program





















### MASS HEALTH EDUCATION AT KALE PHC -2015



### MASS EDUCATION PROGRAMME AT BUDHWAR PETH KARAD 18<sup>TH</sup> SEPT. 2015



MASS EDUCATION PROGRAMME AT MANGALWAR PETH KARAD -2015



PULSE POLIO & IPPI PROGRAMME AT SUB-DISTRICT HOSPITAL, KARAD & KALE PHC - 2016





INTERNATIONAL YOGA DAYAT AT KHUBI, TAL. KARAD. DIST. SATARA-2016



NSS ACTIVITY AT – KHUBI2016



#### WORLD MENTAL HEALTH DAY AT MAITRI CLINIC SATARA -2016





## NUTRITION EXHIBITION AT KALE ANGANWADI –2016



VALUE EDUCATION AT KINS -2016



LEPROSY RALLY AT KARAD – 2016



#### NATIONAL AIDS AWERNESS PROGRAMME AT