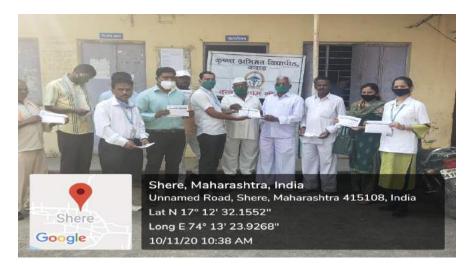

### HAND SANITIZER, HAND STAND SANITIZER & COVID-19 PAMPHLETS DISTRIBUTION AT SHERE