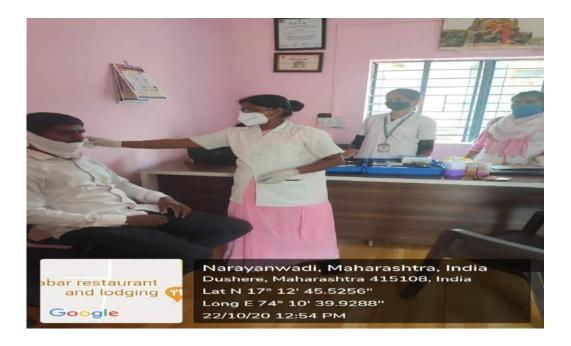

#### TELEMEDICINE AND HEALTH CHECKUP CAMP AT SHERE

TELEMEDICINE AND HEALTH CHECKUP CAMP.