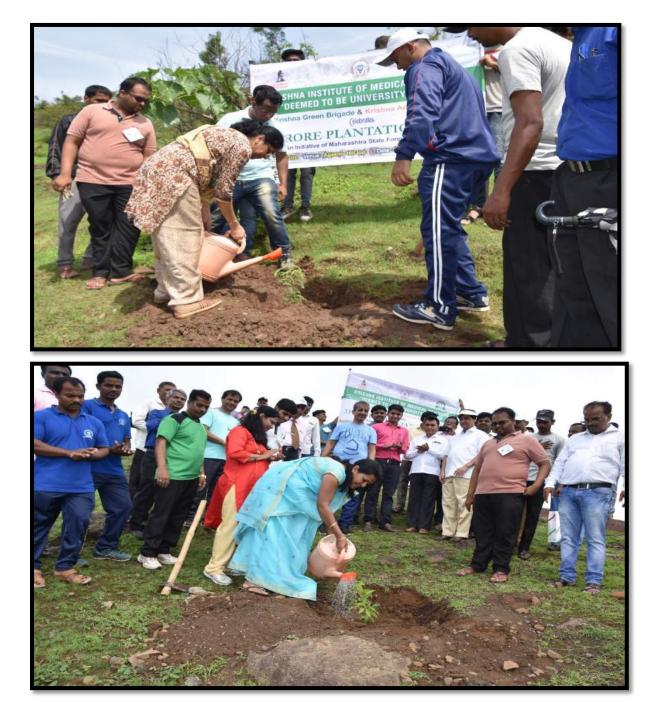

PANCHAYAT SHERE







Shere, Maharashtra, India Unnamed Road, Shere, Maharashtra 415108, India Lat N 17° 12' 32.3676" Long E 74° 13' 23.8872" 13/01/21 11:58 AM

# HEALTH CAMP AT GRAMPANCHAYAT LAWANMACHI





### HEALTH CAMP AT KHUBI GRAMPANCHAYAT





#### HEALTH CAMP AT VILLAGE SHERE





### HEALTH CAMP AT GRAMPANCHAYAT LAWANMACHI





#### HEALTH CAMP AT SHERE





#### HEALTH CHECK UP CAMP LAWANMACHI





### HEALTH CHECK UP CAMP KHUBI





#### **GERIATRIC HEALTH CHECK UP CAMP SHERE**





### HEALTH CHECK UP CAMP LAWANMACHI



### RURAL WOMEN HEALTH AND ANAEMIA AWARENESS LECTURE AT GRAMPANCHAYAT LAWANMACHI



# Two Crore Tree Plantation Program

















# **Green Army Registration Program**







# **Echo-Friendly Diwali**



# **Run For Unity**



### **Tree Plantation**

































### SWACHATA PAKHWADA





















































# Adolescence Awareness Program





















### MASS HEALTH EDUCATION AT KALE PHC -2015



### MASS EDUCATION PROGRAMME AT BUDHWAR PETH KARAD 18<sup>TH</sup> SEPT. 2015



MASS EDUCATION PROGRAMME AT MANGALWAR PETH KARAD -2015



PULSE POLIO & IPPI PROGRAMME AT SUB-DISTRICT HOSPITAL, KARAD & KALE PHC - 2016





INTERNATIONAL YOGA DAYAT AT KHUBI, TAL. KARAD. DIST. SATARA-2016



NSS ACTIVITY AT – KHUBI2016



#### WORLD MENTAL HEALTH DAY AT MAITRI CLINIC SATARA -2016





## NUTRITION EXHIBITION AT KALE ANGANWADI –2016



VALUE EDUCATION AT KINS -2016



LEPROSY RALLY AT KARAD – 2016



#### NATIONAL AIDS AWERNESS PROGRAMME AT K.H. AND SATARA KOREGAO BUS STOP-2016



AIDS AWA