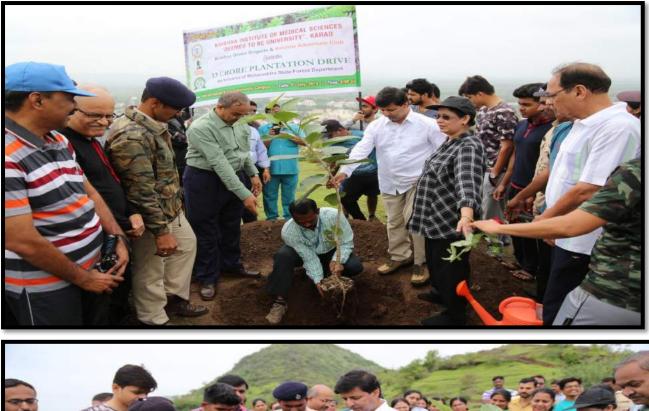

ERE







Shere, Maharashtra, India Unnamed Road, Shere, Maharashtra 415108, India Lat N 17° 12' 32.3676" Long E 74° 13' 23.8872" 13/01/21 11:58 AM

# HEALTH CAMP AT GRAMPANCHAYAT LAWANMACHI





### HEALTH CAMP AT KHUBI GRAMPANCHAYAT





#### HEALTH CAMP AT VILLAGE SHERE





### HEALTH CAMP AT GRAMPANCHAYAT LAWANMACHI





#### HEALTH CAMP AT SHERE





#### HEALTH CHECK UP CAMP LAWANMACHI





### HEALTH CHECK UP CAMP KHUBI





#### **GERIATRIC HEALTH CHECK UP CAMP SHERE**





### HEALTH CHECK UP CAMP LAWANMACHI



### RURAL WOMEN HEALTH AND ANAEMIA AWARENESS LECTURE AT GRAMPANCHAYAT LAWANMACHI



# Two Crore Tree Plantation Program

















# **Green Army Registration Program**







# **Echo-Friendly Diwali**



# **Run For Unity**



### **Tree Plantation**

































### SWACHATA PAKHWADA





















































# Adolescence Awareness Program





















### MASS HEALTH EDUCATION AT KALE PHC -2015



### MASS EDUCATION PROGRAMME AT BUDHWAR PETH KARAD 18<sup>TH</sup> SEPT. 2015



MASS EDUCATION PROGRAMME AT MANGALWAR PETH KARAD -2015



PULSE POLIO & IPPI PROGRAMME AT SUB-DISTRICT HOSPITAL, KARAD & KALE PHC - 2016





INTERNATIONAL YOGA DAYAT AT KHUBI, TAL. KARAD. DIST. SATARA-2016



NSS ACTIVITY AT – KHUBI2016



#### WORLD MENTAL HEALTH DAY AT MAITRI CLINIC SATARA -2016





## NUTRITION EXHIBITION AT KALE ANGANWADI –2016



VALUE EDUCATION AT KINS -2016



LEPROSY RALLY AT KARAD – 2016



#### NATIONAL AIDS AWERNESS PROGRAMME AT K.H. AND SATARA KOREGAO BUS STOP-2016



AIDS AWARENESS PROGR