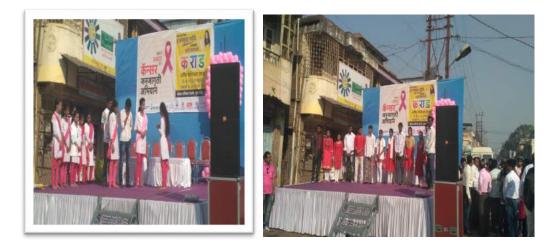

2017



#### SWACHATA PAKHWADA AT K.H.- 2017



WHO DAY AT COTTAGE HOSPITAL KARAD – 2017







# NATIONAL LEVEL WORKSHOP ON "CRITICAL CARE NUTRITION" AT KINS – 2017



WORLD TB DAY AT COTTAGE HOSPITAL KARAD – 2017



AIDS AWARENESS RALLY AT KARAD ON 2<sup>ND</sup> DEC 2017



AIDS AWARENESS RALLY AT VENUTAI CHAVAN SUB DISTRICT HOSPITAL KARAD -DEC.2017

## ORGAN DONATION DAY AT KH -2017



**INTERNATIONAL YOGA DAY AT KINS – 2017** 



#### SWACCHA SARVEKSHAN AT KINS -2018



WORLD ENVIRONMENT DAY AT K.H. - 2018



WORLD POPULATION DAY AT K.H.KARAD -2018



## NSS ACTIVITYAT GONDI- 2018



# NCC CAMP ORGAN DONATION SKIT-AT KOLHAPUR- 2018





## CHILDREN'S DAY ATDR. D.S. ERRAM APANG SAHAYYA SANSTHA "MUK-BADHIR VIDYALAYA & VASATIGRUHA" KARAD – 2018



# **CANCER AWARENESS AT KARAD - 2018**



MASS EDUCATION & STREET PLAY ON DENGUE FEVER AT URBAN ,KARAD -2018







# **INTERNATIONAL YOGA DAY AT KINS – 2018**



## WORLD BREAST FEEDING WEEK AT K.H. – 2018





## NATIONAL NUTRITION WEEK AT KH-SEPTEMBER 2018





SKIT ON Antimicrobial Resistance Awareness Programme-18th April 2019-



Poster competition on Antimicrobial Resistance Awareness- On 18th April 2019





Prevention of Hospital acquired Infection awareness skit for class 4<sup>th</sup> workers -29/04/2019 at Venus HALL,KH.



# World Health Day-2019

# Theme-"Universal Health Coverage everyone everywhere"