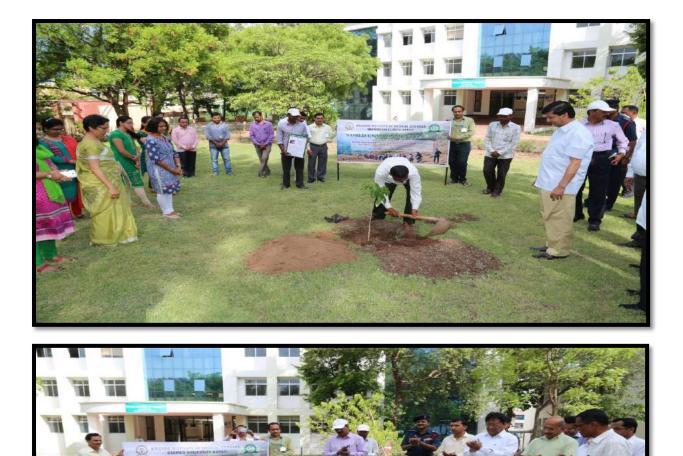

## SUPERVISION OF TREE PLANTATION UNDER EXTENSION AND OUTREACH OR NSS ACTIVITY OF KIMSDU