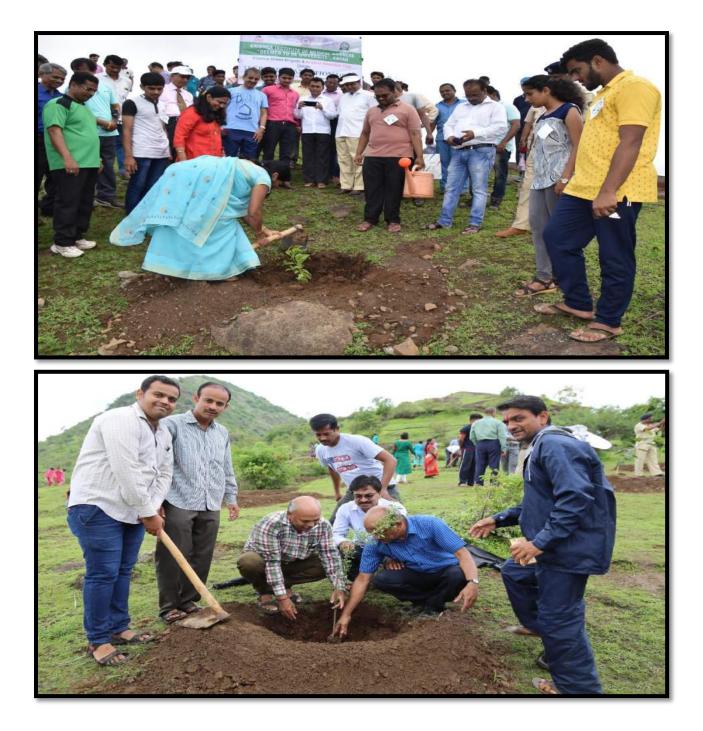

NCHAYAT SHERE







Shere, Maharashtra, India Unnamed Road, Shere, Maharashtra 415108, India Lat N 17° 12' 32.3676" Long E 74° 13' 23.8872" 13/01/21 11:58 AM

# HEALTH CAMP AT GRAMPANCHAYAT LAWANMACHI





### HEALTH CAMP AT KHUBI GRAMPANCHAYAT





#### HEALTH CAMP AT VILLAGE SHERE





### HEALTH CAMP AT GRAMPANCHAYAT LAWANMACHI





#### HEALTH CAMP AT SHERE





#### HEALTH CHECK UP CAMP LAWANMACHI





### HEALTH CHECK UP CAMP KHUBI





#### **GERIATRIC HEALTH CHECK UP CAMP SHERE**





### HEALTH CHECK UP CAMP LAWANMACHI



### RURAL WOMEN HEALTH AND ANAEMIA AWARENESS LECTURE AT GRAMPANCHAYAT LAWANMACHI



# Two Crore Tree Plantation Program

















# **Green Army Registration Program**







# **Echo-Friendly Diwali**



# **Run For Unity**



### **Tree Plantation**

































### SWACHATA PAKHWADA





















































# Adolescence Awareness Program





















### MASS HEALTH EDUCATION AT KALE PHC -2015



### MASS EDUCATION PROGRAMME AT BUDHWAR PETH KARAD 18<sup>TH</sup> SEPT. 2015



MASS EDUCATION PROGRAMME AT MANGALWAR PETH KARAD -2015



PULSE POLIO & IPPI PROGRAMME AT SUB-DISTRICT HOSPITAL, KARAD & KALE PHC - 2016





INTERNATIONAL YOGA DAYAT AT KHUBI, TAL. KARAD. DIST. SATARA-2016



NSS ACTIVITY AT – KHUBI2016



#### WORLD MENTAL HEALTH DAY AT MAITRI CLINIC SATARA -2016





## NUTRITION EXHIBITION AT KALE ANGANWADI –2016



VALUE EDUCATION AT KINS -2016



LEPROSY RALLY AT KARAD – 2016



#### NATIONAL AIDS AWERNESS PROGRAMME AT K.H. AND SATARA KOREGAO BUS STOP-2016



AIDS AWARE