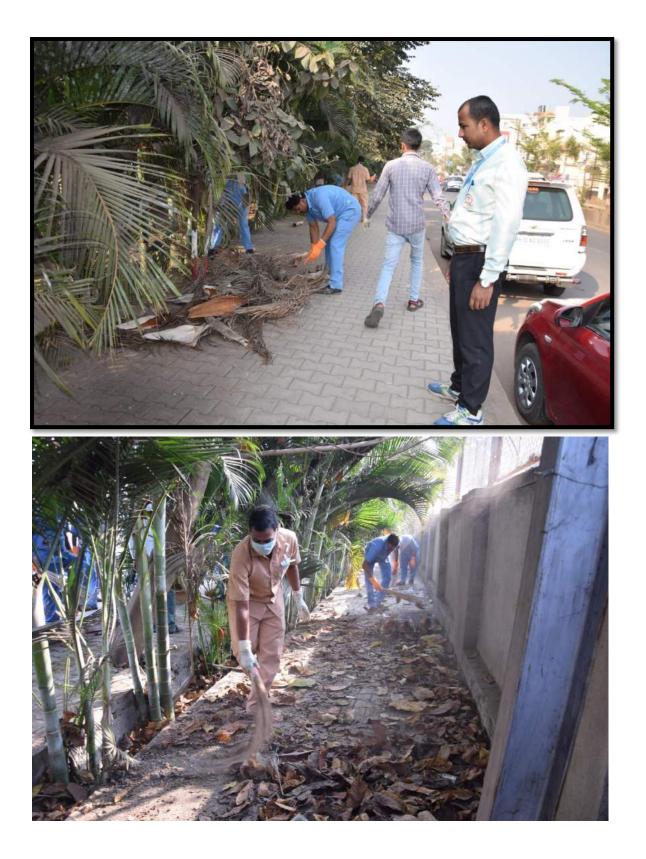

Road, Shere, Maharashtra 415108, India Lat N 17° 12' 32.3676" Long E 74° 13' 23.8872" 13/01/21 11:58 AM

# HEALTH CAMP AT GRAMPANCHAYAT LAWANMACHI





### HEALTH CAMP AT KHUBI GRAMPANCHAYAT





#### HEALTH CAMP AT VILLAGE SHERE





### HEALTH CAMP AT GRAMPANCHAYAT LAWANMACHI





#### HEALTH CAMP AT SHERE





#### HEALTH CHECK UP CAMP LAWANMACHI





### HEALTH CHECK UP CAMP KHUBI





#### **GERIATRIC HEALTH CHECK UP CAMP SHERE**





### HEALTH CHECK UP CAMP LAWANMACHI



### RURAL WOMEN HEALTH AND ANAEMIA AWARENESS LECTURE AT GRAMPANCHAYAT LAWANMACHI



# Two Crore Tree Plantation Program

















# **Green Army Registration Program**







# **Echo-Friendly Diwali**



# **Run For Unity**



### **Tree Plantation**

































### SWACHATA PAKHWADA





















































# Adolescence Awareness Program





















### MASS HEALTH EDUCATION AT KALE PHC -2015



### MASS EDUCATION PROGRAMME AT BUDHWAR PETH KARAD 18<sup>TH</sup> SEPT. 2015



MASS EDUCATION PROGRAMME AT MANGALWAR PETH KARAD -2015



PULSE POLIO & IPPI PROGRAMME AT SUB-DISTRICT HOSPITAL, KARAD & KALE PHC - 2016





INTERNATIONAL YOGA DAYAT AT KHUBI, TAL. KARAD. DIST. SATARA-2016



NSS ACTIVITY AT – KHUBI2016



#### WORLD MENTAL HEALTH DAY AT MAITRI CLINIC SATARA -2016





## NUTRITION EXHIBITION AT KALE ANGANWADI –2016



VALUE EDUCATION AT KINS -2016



LEPROSY RALLY AT KARAD – 2016



#### NATIONAL AIDS AWERNESS PROGRAMME AT K.H. AND SATARA KOREGAO BUS STOP-2016



AIDS AWARENESS PROGRAMME IN PHALTAN S.T STAND AND ON THE SAME DAY