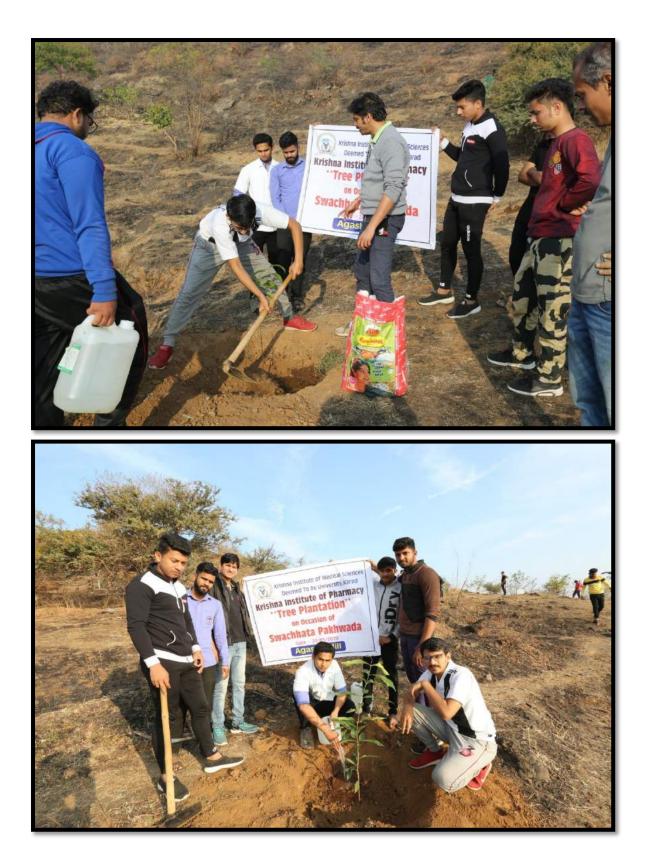

e, Maharashtra 415108, India Lat N 17° 12' 32.3676" Long E 74° 13' 23.8872" 13/01/21 11:58 AM

# HEALTH CAMP AT GRAMPANCHAYAT LAWANMACHI





### HEALTH CAMP AT KHUBI GRAMPANCHAYAT





#### HEALTH CAMP AT VILLAGE SHERE





### HEALTH CAMP AT GRAMPANCHAYAT LAWANMACHI





#### HEALTH CAMP AT SHERE





#### HEALTH CHECK UP CAMP LAWANMACHI





### HEALTH CHECK UP CAMP KHUBI





#### **GERIATRIC HEALTH CHECK UP CAMP SHERE**





### HEALTH CHECK UP CAMP LAWANMACHI



### RURAL WOMEN HEALTH AND ANAEMIA AWARENESS LECTURE AT GRAMPANCHAYAT LAWANMACHI



# Two Crore Tree Plantation Program

















# **Green Army Registration Program**







# **Echo-Friendly Diwali**



# **Run For Unity**



### **Tree Plantation**

































### SWACHATA PAKHWADA





















































# Adolescence Awareness Program





















### MASS HEALTH EDUCATION AT KALE PHC -2015



### MASS EDUCATION PROGRAMME AT BUDHWAR PETH KARAD 18<sup>TH</sup> SEPT. 2015



MASS EDUCATION PROGRAMME AT MANGALWAR PETH KARAD -2015



PULSE POLIO & IPPI PROGRAMME AT SUB-DISTRICT HOSPITAL, KARAD & KALE PHC - 2016





INTERNATIONAL YOGA DAYAT AT KHUBI, TAL. KARAD. DIST. SATARA-2016



NSS ACTIVITY AT – KHUBI2016



#### WORLD MENTAL HEALTH DAY AT MAITRI CLINIC SATARA -2016





## NUTRITION EXHIBITION AT KALE ANGANWADI –2016



VALUE EDUCATION AT KINS -2016



LEPROSY RALLY AT KARAD – 2016



#### NATIONAL AIDS AWERNESS PROGRAMME AT K.H. AND SATARA KOREGAO BUS STOP-2016



AIDS AWARENESS PROGRAMME IN PHALTAN S.T STAND AND ON THE SAME DAY IN KHANDA