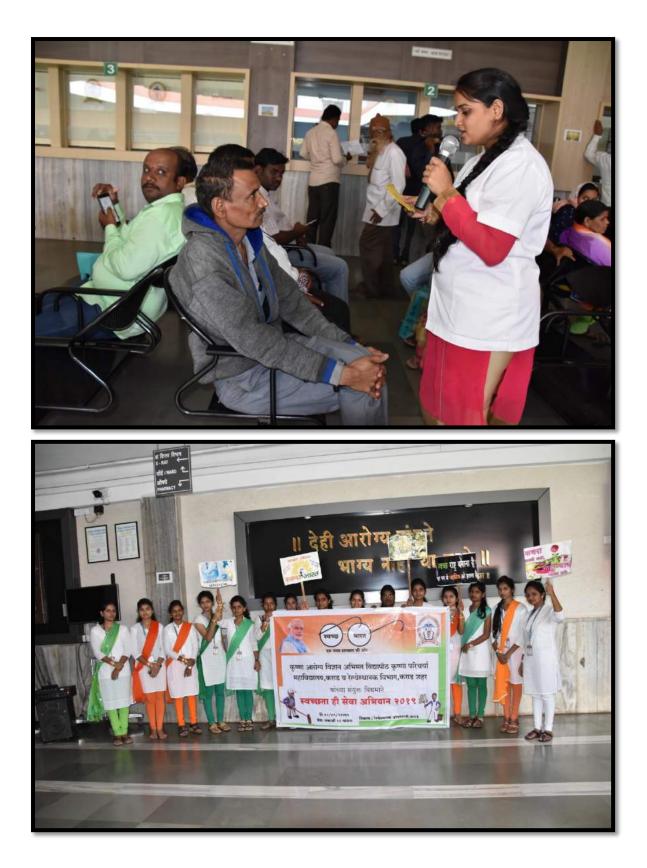

India Lat N 17° 12' 32.3676" Long E 74° 13' 23.8872" 13/01/21 11:58 AM

# HEALTH CAMP AT GRAMPANCHAYAT LAWANMACHI





### HEALTH CAMP AT KHUBI GRAMPANCHAYAT





#### HEALTH CAMP AT VILLAGE SHERE





### HEALTH CAMP AT GRAMPANCHAYAT LAWANMACHI





#### HEALTH CAMP AT SHERE





#### HEALTH CHECK UP CAMP LAWANMACHI





### HEALTH CHECK UP CAMP KHUBI





#### **GERIATRIC HEALTH CHECK UP CAMP SHERE**





### HEALTH CHECK UP CAMP LAWANMACHI



### RURAL WOMEN HEALTH AND ANAEMIA AWARENESS LECTURE AT GRAMPANCHAYAT LAWANMACHI



# Two Crore Tree Plantation Program

















# **Green Army Registration Program**







# **Echo-Friendly Diwali**



# **Run For Unity**



### **Tree Plantation**

































### SWACHATA PAKHWADA





















































# Adolescence Awareness Program





















### MASS HEALTH EDUCATION AT KALE PHC -2015



### MASS EDUCATION PROGRAMME AT BUDHWAR PETH KARAD 18<sup>TH</sup> SEPT. 2015



MASS EDUCATION PROGRAMME AT MANGALWAR PETH KARAD -2015



PULSE POLIO & IPPI PROGRAMME AT SUB-DISTRICT HOSPITAL, KARAD & KALE PHC - 2016





INTERNATIONAL YOGA DAYAT AT KHUBI, TAL. KARAD. DIST. SATARA-2016



NSS ACTIVITY AT – KHUBI2016



#### WORLD MENTAL HEALTH DAY AT MAITRI CLINIC SATARA -2016





## NUTRITION EXHIBITION AT KALE ANGANWADI –2016



VALUE EDUCATION AT KINS -2016



LEPROSY RALLY AT KARAD – 2016



#### NATIONAL AIDS AWERNESS PROGRAMME AT K.H. AND SATARA KOREGAO BUS STOP-2016



AIDS AWARENESS PROGRAMME IN PHALTAN S.T STAND AND ON THE SAME DAY IN KHANDALA S.T STAND



#### S