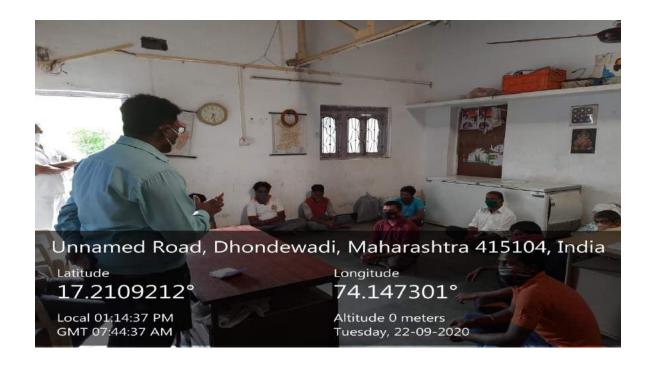

## MASK & CORONA OATH PAMPHLET DISTRIBUTION PROGRAM AT DUSHERE GRAMPANCHAYAT

Unnamed Road, Dushere, Maharashtra 415108, India

Latitude 17.2104683° Local 12:17:09 PM GMT 06:47:09 AM Longitude 74.2160317° Altitude 465.3 meters Monday, 28-09-2020