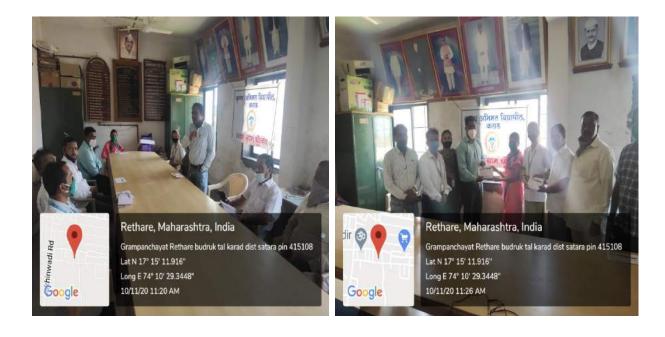

#### TREE PLANTATION PROGRAM AT VILLAGE KHUBI





# TREE PLANTATION PROGRAM AT VILLAGE GONDI



# TREE PLANTATION PROGRAM AT VILLAGE SHERE





### TREE PLANTATION PROGRAM AT VILLAGE LAWANDMACHI





## HAND SANITIZER, HAND STAND SANITIZER & COVID-19 PAMPHLETS DISTRIBUTION AT GONDI



### HAND SANITIZER, HAND STAND SANITIZER & COVID-19 PAMPHLETS DISTRIBUTION AT SHERE





# HAND SANITIZER, HAND STAND SANITIZER & COVID-19 PAMPHLETS DISTRIBUTION AT GRAMPANCHAYAT KHUBI



### COVID-19 AWARENESS PROGRAM AT GRAMPANCHAYAT RETHARE



## COVID-19 AWARENESS PROGRAM AT SHIVAMRUT MILK DAIRY KALE



#### MASK & CORONA OATH PROGRAM AT KHUBI





## MASK & CORONA OATH PAMPHLET DISTRIBUTION PROGRAM AT DUSHERE GRAMPANCHAYAT



Unnamed Road, Dushere, Maharashtra 415108, India

Latitude 17.2104683° Local 12:17:09 PM GMT 06:47:09 AM Longitude 74.2160317° Altitude 465.3 meters Monday, 28-09-2020

1

## MASK & CORONA OATH PAMPHLET DISTRIBUTION PROGRAM AT LAWANDMACHI GRAMPACHAYAT



## MASK & CORONA OATH PAMPHLET DISTRIBUTION PROGRAM AT SHERE GRAMPANCHAYAT





## TELEMEDICINE AND HEALTH CHECKUP CAMP AT ADOPTED VILLAGE GONDI





## TELEMEDICINE AND HEALTH CHECKUP CAMP AT ADOPTED VILLAGE LAWANMACHI



## TELEMEDICINE AND HEALTH CHECKUP CAMP AT ATAKE HIGH SCHOOL



#### TELEMEDICINE AND HEALTH CHECKUP CAMP AT SHERE





TELEMEDICINE