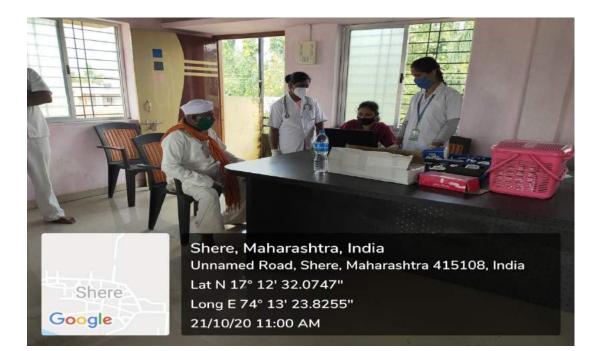

CHAYAT RETHARE



## COVID-19 AWARENESS PROGRAM AT SHIVAMRUT MILK DAIRY KALE



#### MASK & CORONA OATH PROGRAM AT KHUBI





## MASK & CORONA OATH PAMPHLET DISTRIBUTION PROGRAM AT DUSHERE GRAMPANCHAYAT



Unnamed Road, Dushere, Maharashtra 415108, India

Latitude 17.2104683° Local 12:17:09 PM GMT 06:47:09 AM Longitude 74.2160317° Altitude 465.3 meters Monday, 28-09-2020

1

## MASK & CORONA OATH PAMPHLET DISTRIBUTION PROGRAM AT LAWANDMACHI GRAMPACHAYAT



## MASK & CORONA OATH PAMPHLET DISTRIBUTION PROGRAM AT SHERE GRAMPANCHAYAT





## TELEMEDICINE AND HEALTH CHECKUP CAMP AT ADOPTED VILLAGE GONDI





## TELEMEDICINE AND HEALTH CHECKUP CAMP AT ADOPTED VILLAGE LAWANMACHI



## TELEMEDICINE AND HEALTH CHECKUP CAMP AT ATAKE HIGH SCHOOL



#### TELEMEDICINE AND HEALTH CHECKUP CAMP AT SHERE





TELEMEDICINE AND HEALTH CHECKUP CAMP.





# FIREWORKS FREE DIWALI CAMPAIGN PAMPHLET DISTRIBUTION PROGRAM.



# FIREWORKS FREE DIWALI CAMPAIGN PAMPHLET DISTRIBUTION PROGRAM



## FIREWORKS FREE DIWALI CAMPAIGN PAMPHLET DISTRIBUTION PROGRAM.





## FIREWORKS FREE DIWALI CAMPAIGN PAMPHLET DISTRIBUTION PROGRAM.









#### HEALTH CAMP AT VILLAGE SHERE





#### HEALTH CHECK UP AND AWARENESS CAMP





## SUPERVISION OF TREE PLANTATION UNDER EXTENSION AND OUTREACH OR NSS ACTIVITY OF KIMSDU





## <mark>HEALTH CAMP AT KHUBI</mark> GRAMPANCHAYAT KHUBI





### HEALTH CHECK UP CAMP AT SHERE





# HEALTH CAMP AT GRAMPANCHAYAT LAWNMACHI



## HEALTH CHECK UP CAMP AT ADOPTED VILLAGE LAWANMACHI





## HEALTH CHECK-UP CAMP AT POST KHUBI



## HEALTH CHECK UP CAMP AT GRAMPANCHAYAT SHERE