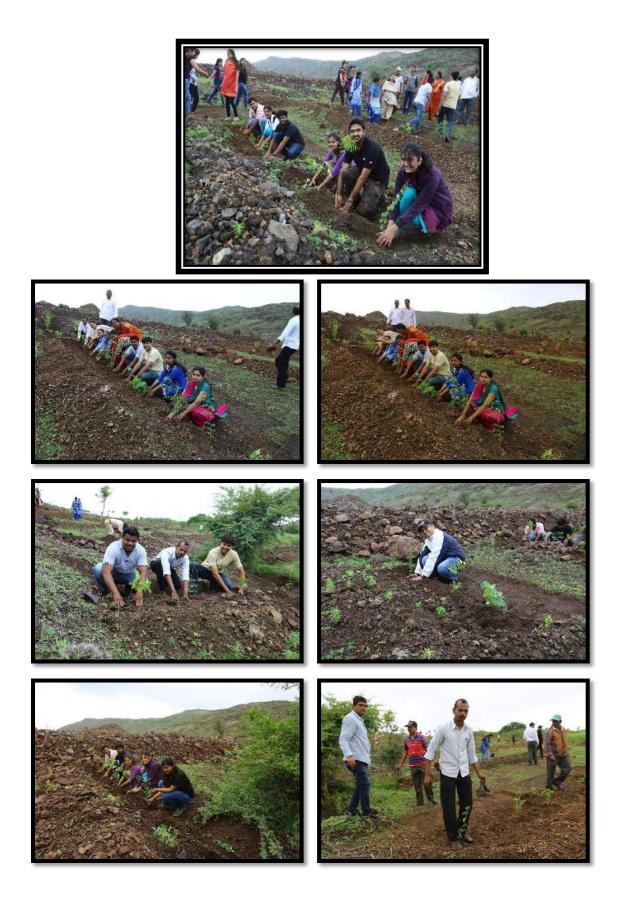

#### TREE PLANTATION PROGRAM AT VILLAGE KHUBI

# TREE PLANTATION PROGRAM AT VILLAGE GONDI

# TREE PLANTATION PROGRAM AT VILLAGE SHERE

### TREE PLANTATION PROGRAM AT VILLAGE LAWANDMACHI