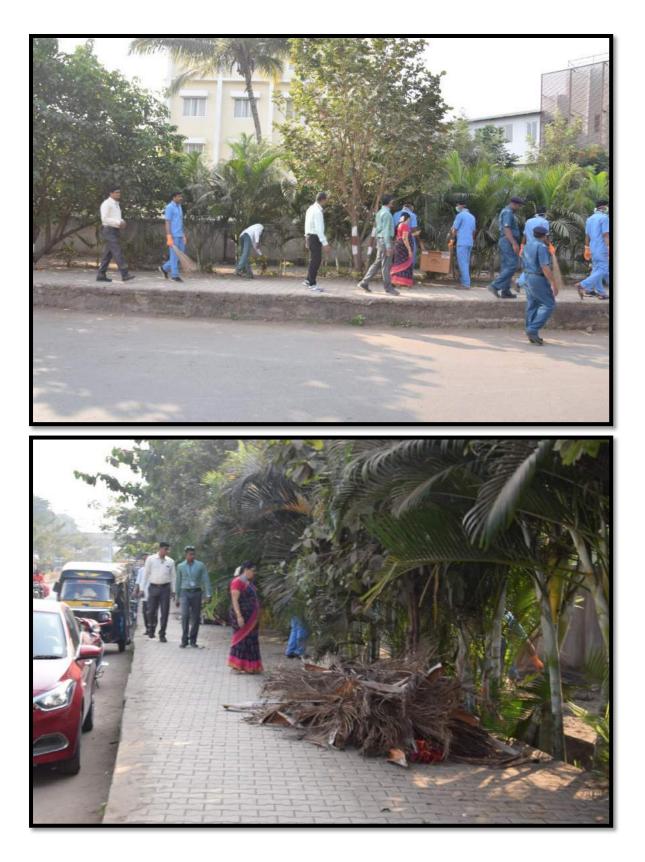

d Road, Shere, Maharashtra 415108, India Lat N 17° 12' 32.3676" Long E 74° 13' 23.8872" 13/01/21 11:58 AM

# HEALTH CAMP AT GRAMPANCHAYAT LAWANMACHI





### HEALTH CAMP AT KHUBI GRAMPANCHAYAT





#### HEALTH CAMP AT VILLAGE SHERE





### HEALTH CAMP AT GRAMPANCHAYAT LAWANMACHI





#### HEALTH CAMP AT SHERE





#### HEALTH CHECK UP CAMP LAWANMACHI





### HEALTH CHECK UP CAMP KHUBI





#### **GERIATRIC HEALTH CHECK UP CAMP SHERE**





### HEALTH CHECK UP CAMP LAWANMACHI



### RURAL WOMEN HEALTH AND ANAEMIA AWARENESS LECTURE AT GRAMPANCHAYAT LAWANMACHI



# Two Crore Tree Plantation Program

















# **Green Army Registration Program**







# **Echo-Friendly Diwali**



# **Run For Unity**



### **Tree Plantation**

































### SWACHATA PAKHWADA





















































# Adolescence Awareness Program





















### MASS HEALTH EDUCATION AT KALE PHC -2015



### MASS EDUCATION PROGRAMME AT BUDHWAR PETH KARAD 18<sup>TH</sup> SEPT. 2015



MASS EDUCATION PROGRAMME AT MANGALWAR PETH KARAD -2015



PULSE POLIO & IPPI PROGRAMME AT SUB-DISTRICT HOSPITAL, KARAD & KALE PHC - 2016





INTERNATIONAL YOGA DAYAT AT KHUBI, TAL. KARAD. DIST. SATARA-2016



NSS ACTIVITY AT – KHUBI2016



#### WORLD MENTAL HEALTH DAY AT MAITRI CLINIC SATARA -2016





## NUTRITION EXHIBITION AT KALE ANGANWADI –2016



VALUE EDUCATION AT KINS -2016



LEPROSY RALLY AT KARAD – 2016



#### NATIONAL AIDS AWERNESS PROGRAMME AT K.H. AND SATARA KOREGAO BUS STOP-2016



AIDS AWARENESS PROGRAMME IN PHALTAN S.T STAND AND ON THE SAME D