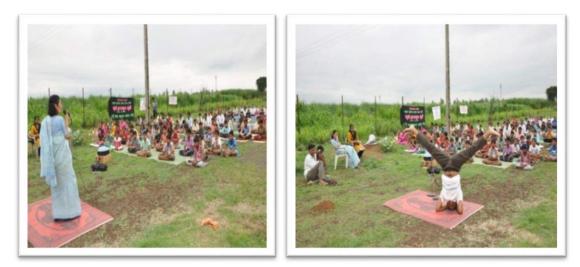

INTERNATIONAL YOGA DAYAT AT KHUBI, TAL. KARAD. DIST. SATARA-2016

NSS ACTIVITY AT – KHUBI2016