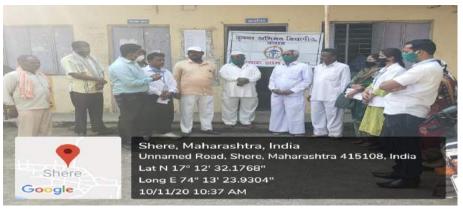

### HAND SANITIZER, HAND STAND SANITIZER & COVID-19 PAMPHLETS DISTRIBUTION AT SHERE