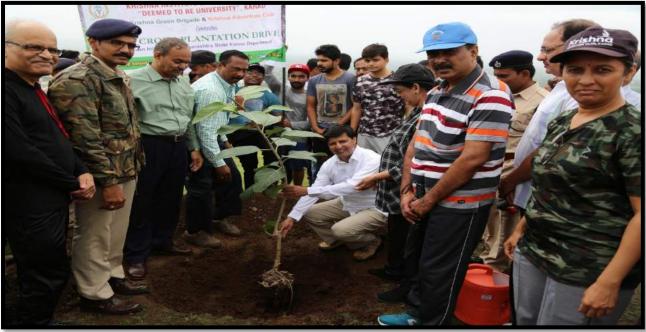

SHERE







Shere, Maharashtra, India Unnamed Road, Shere, Maharashtra 415108, India Lat N 17° 12' 32.3676" Long E 74° 13' 23.8872" 13/01/21 11:58 AM

# HEALTH CAMP AT GRAMPANCHAYAT LAWANMACHI





### HEALTH CAMP AT KHUBI GRAMPANCHAYAT





#### HEALTH CAMP AT VILLAGE SHERE





### HEALTH CAMP AT GRAMPANCHAYAT LAWANMACHI





#### HEALTH CAMP AT SHERE





#### HEALTH CHECK UP CAMP LAWANMACHI





### HEALTH CHECK UP CAMP KHUBI





#### **GERIATRIC HEALTH CHECK UP CAMP SHERE**





### HEALTH CHECK UP CAMP LAWANMACHI



### RURAL WOMEN HEALTH AND ANAEMIA AWARENESS LECTURE AT GRAMPANCHAYAT LAWANMACHI



# Two Crore Tree Plantation Program

















# **Green Army Registration Program**







# **Echo-Friendly Diwali**



# **Run For Unity**



### **Tree Plantation**

































### SWACHATA PAKHWADA





















































# Adolescence Awareness Program





















### MASS HEALTH EDUCATION AT KALE PHC -2015



### MASS EDUCATION PROGRAMME AT BUDHWAR PETH KARAD 18<sup>TH</sup> SEPT. 2015



MASS EDUCATION PROGRAMME AT MANGALWAR PETH KARAD -2015



PULSE POLIO & IPPI PROGRAMME AT SUB-DISTRICT HOSPITAL, KARAD & KALE PHC - 2016





INTERNATIONAL YOGA DAYAT AT KHUBI, TAL. KARAD. DIST. SATARA-2016



NSS ACTIVITY AT – KHUBI2016



#### WORLD MENTAL HEALTH DAY AT MAITRI CLINIC SATARA -2016





## NUTRITION EXHIBITION AT KALE ANGANWADI –2016



VALUE EDUCATION AT KINS -2016



LEPROSY RALLY AT KARAD – 2016



#### NATIONAL AIDS AWERNESS PROGRAMME AT K.H. AND SATARA KOREGAO BUS STOP-2016



AIDS AWARENESS PRO