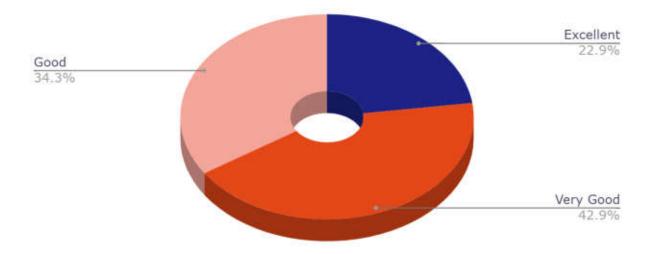

# Stakeholder Feedback Analysis Report Krishna Institute of Medical Sciences "Deemed to be University", Karad Alumni Feedback Analysis

1. How do you rate the institutional policy of curricular revision/ change according to the local and global need of the society?

3. How do you rate the outcome (goal) oriented curricular design of the course (ie. becoming competent and independent professionals)?

5. How do you rate the institute for conducting guest lectures, seminars, workshops, conferences, quiz competitions etc. for better knowledge and skill acquisition (deep learning)?