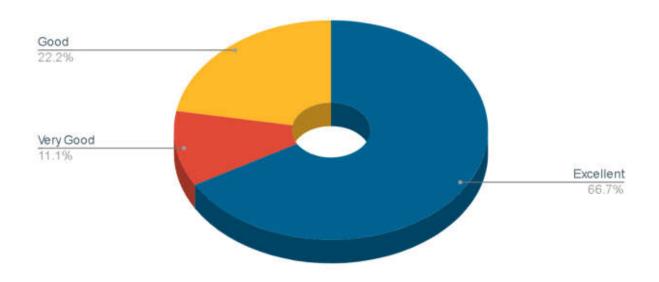

# Stakeholder Feedback Analysis Report Krishna Institute of Medical Sciences "Deemed to be University", Karad Teachers' Feedback Analysis

1. How do you rate the quality, content, relevance and execution of the syllabus included in the curriculum for UG and PG courses by the institute?

3. How do you rate the curriculum design for UG and PG with inclusion of community service / projects with NGOs, participation in various awareness campaigns, exhibitions on socially relevant issues etc.?

5. How do you rate the academic flexibility embedded in the curriculum which provides opportunity to students to pursue their interest by choosing from a number of electives?

6. How do you rate the involvement of institute in various national health programs?

7. How do you rate the institute for encouraging guest lectures, seminars, workshops, conferences, etc.?

8. How do you rate the institute for conducting various university academic activities?

9. How do you rate the research cell activity (ethics and protocol committee) and research guidance?