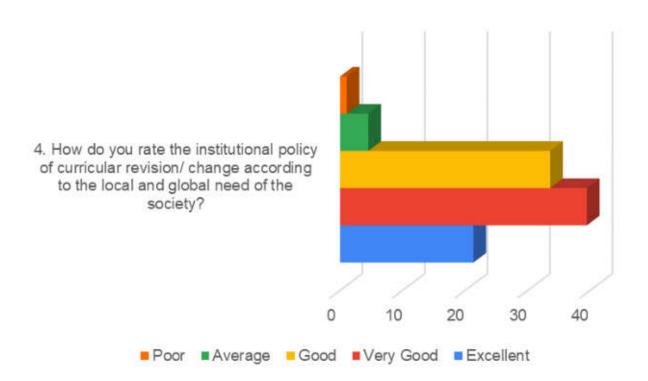

# Stakeholder Feedback Analysis Report Krishna Institute of Medical Sciences "Deemed to be University", Karad Alumni Feedback Analysis

1. How do you rate the institutional policy of curricular revision/ change according to the local and global need of the society?

3. How do you rate the outcome (goal) oriented curricular design of the course (ie. becoming competent and independent professionals)?

5. How do you rate the institute for conducting guest lectures, seminars, workshops, conferences, quiz competitions etc. for better knowledge and skill acquisition (deep learning)?

6. How do you rate the institute's efforts in context to career guidance?