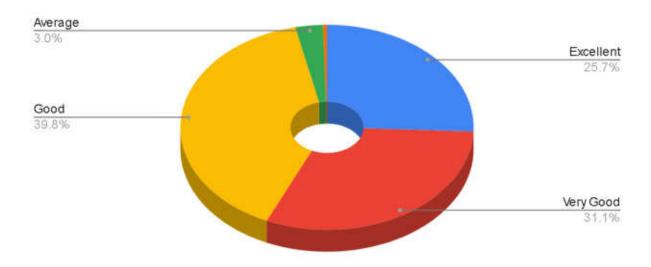

# Stakeholder Feedback Analysis Report Krishna Institute of Medical Sciences "Deemed to be University", Karad Alumni Feedback Analysis

1. How do you rate the institutional policy of curricular revision/ change according to the local and global need of the society?