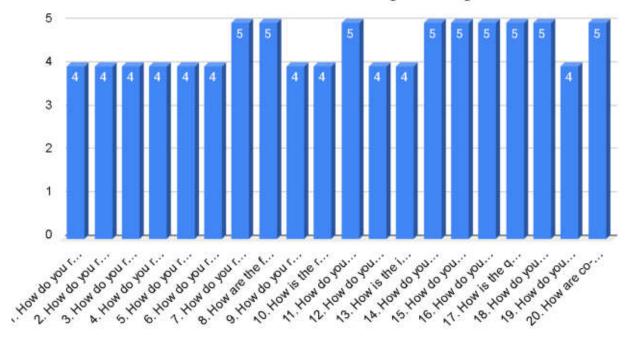

## Students' Feedback Analysis

1. How do you rate the course curriculum in relation to the achievement of desired competencies?

3. How do you rate the curriculum design for inclusion of community services?

5. How do you rate the implementation of innovative teaching learning methods (interactive lectures, self-directive learning, problem based learning, narrative-reflective learning, integrated / modular/small group teaching)?

6. How do you rate the institute for conducting guest lectures, seminars, workshops, conferences, quiz competitions etc. for better knowledge and skill acquisition?

# 7. How do you rate the mentorship program in your Institute?

8. How are the facilities required to acquire soft skills, professionalism, bioethics and communication skills provided by the institute?

9. How do you rate the innovative (transparent/valid/structured/reliable/feasible/relevant)assessment methods used in the institute?

# 11. How do you rate Anti-Ragging measures & grievance redressal mechanism?

13. How is the information communication technology (ICT), e-learning facilities provided by the institute?

14. How do you rate the institute for the availability and adequacy of classrooms, demonstration rooms and practical halls for better learning outcome of the course?

# 15. How do you rate the library facilities provided by the institute?

# 16. How do you rate the hostel facilities in the institute?

# 17. How is the quality of patient care, in your opinion, provided by the hospital?

# 19. How do you rate the institute's efforts in context to placement?

# 21. Any other suggestions

| Sr No | REMARKS                                                                                                                                                                                                                                                                                                                                                     |
|-------|-------------------------------------------------------------------------------------------------------------------------------------------------------------------------------------------------------------------------------------------------------------------------------------------------------------------------------------------------------------|
| 1     | Krishna Institute of Medical Sciences is one of the most complete medical institutions that offers the students all they need, in terms of academics, sports, a good teaching faculty and an organized administration. Even though I'm from Karnataka, being here feels like home. I can proudly say that this is one of the best medical colleges in India |
| 2     | The infrastructure is very excellent. Professors' behaviour towards students are really good. Teaching faculty and HODs are really helping. Workers in lab, Lab assistant are also really happy                                                                                                                                                             |
| 3     | Everything is so good in this institute. The campus is peaceful and has a great environment for studying                                                                                                                                                                                                                                                    |
| 4     | Excellent college for all types of medical related courses                                                                                                                                                                                                                                                                                                  |
| 5     | Excellent institution and teachers are the best                                                                                                                                                                                                                                                                                                             |