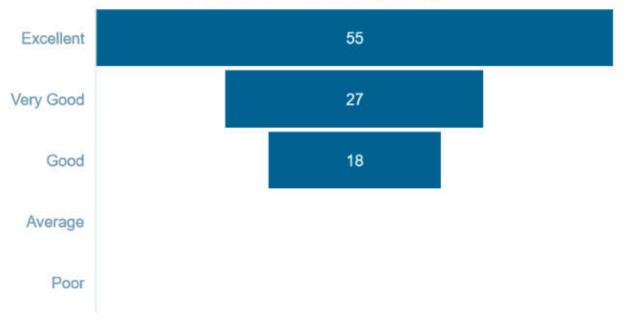

|



## Professionals' Feedback - Most Frequent Response



# Stakeholder Feedback Analysis Report Krishna Institute of Medical Sciences "Deemed to be University", Karad Employers' Feedback Analysis

## 1. How do you rate the employee's general communication skills?





3. How do you rate the employee in having sufficient knowledge and comprehension of the core and basic concept of his/her specialty?





5. How do you rate the employee's ability in the application of ethical principles in professional and social context?



6. How do you rate the employee's ability in the use of modern computing tools?



## 7. How do you rate the employee's passion for professional growth?



8. How do you rate the employee's knowledge and skill in recent advances in her/his own specialty?



9. How do you rate the employee's ability to contribute to the goal / up-liftment of the work place?













Accredited by NAAC with 'A+' grade An ISO 9001:2015 Certified University

Declared U/s 3 of UGC ACT 1956 vide Notification no.F.9-15/2001-U.3 of the Ministry of Human Resource Development, Govt. of India

Karad, Dist. : Satara (Maharashtra State) Pin : 415539

Tel: 02164-241555-8 (Extn. 492)

Website: www.kimskarad.in | E-mail: deansds@kimskarad.in

## **FACULTY OF DENTAL SCIENCES**

#### Students' Feedback Analysis

1. How do you rate the course curriculum in relation to the achievement of desired competencies?



3. How do you rate the curriculum design for inclusion of community services?





5. How do you rate the implementation of innovative teaching learning methods (i