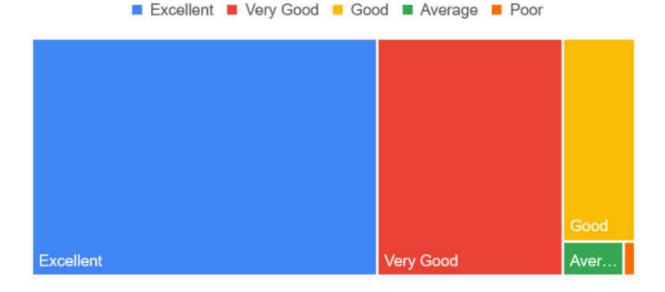

## 19. How do you rate the institute's efforts in context to placement?

■Poor ■Average ■Good ■Very Good ■Excellent

10

20

30

40