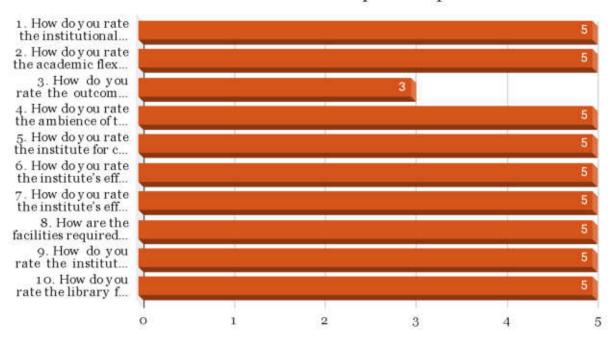

## Students' Feedback Analysis

1. How do you rate the course curriculum in relation to the achievement of desired competencies?

3. How do you rate the curriculum design for inclusion of community services?

5. How do you rate the implementation of innovative teaching learning methods (interactive lectures, self-directive learning, problem based learning, narrative-reflective learning, integrated / modular/small group teaching)?

6. How do you rate the institute for conducting guest lectures, seminars, workshops, conferences, quiz competitions etc. for better knowledge and skill acquisition?

# 7. How do you rate the mentorship program in your Institute?

8. How are the facilities required to acquire soft skills, professionalism, bioethics and communication skills provided by the institute?

9. How do you rate the innovative (transparent/valid/structured/reliable/feasible/relevant)assessment methods used in the institute?

# 11. How do you rate Anti-Ragging measures & grievance redressal mechanism?

13. How is the information communication technology (ICT), e-learning facilities provided by the institute?

14. How do you rate the institute for the availability and adequacy of classrooms, demonstration rooms and practical halls for better learning outcome of the course?

# 15. How do you rate the library facilities provided by the institute?