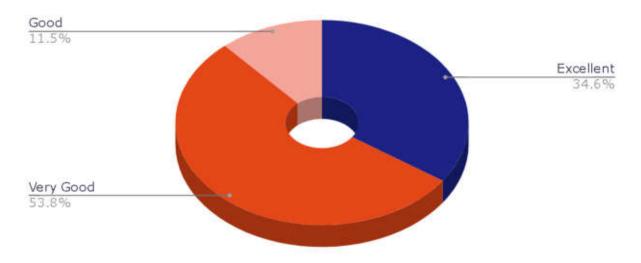

# Stakeholder Feedback Analysis Report Krishna Institute of Medical Sciences "Deemed to be University", Karad Alumni Feedback Analysis

1. How do you rate the institutional policy of curricular revision/ change according to the local and global need of the society?

3. How do you rate the outcome (goal) oriented curricular design of the course (ie. becoming competent and independent professionals)?

5. How do you rate the institute for conducting guest lectures, seminars, workshops, conferences, quiz competitions etc. for better knowledge and skill acquisition (deep learning)?

6. How do you rate the institute's efforts in context to career guidance?

# 7. How do you rate the institute's efforts in context to placement?

8. How are the facilities required to acquire soft skills, professionalism, bioethics and communication skills provided by the institute?

9. How do you rate the institute for the availability and adequacy of classrooms, demonstration rooms, practical halls and clinical (patients) material for better learning outcome of the course?

# 11. Any other suggestions

| Sr No | REMARKS                                                                                                                                                                         |
|-------|---------------------------------------------------------------------------------------------------------------------------------------------------------------------------------|
| 1     | I am always complemented by my colleagues of knowing my basics very well and that was only because I studied in our institute so honestly no suggestions, great effort all over |
| 2     | Management is way ahead with new ideas and reforms in the medical field. All the best.                                                                                          |
| 3     | Excellent is almost every way including the sports culture and facilities provided for the same.                                                                                |
| 4     | Very good campus, clean and pollution free and excellent garden and trees                                                                                                       |
| 5     | Best campus to acquire good knowledge                                                                                                                                           |

| Sr No | SUGGESTIONS                                                                          |
|-------|--------------------------------------------------------------------------------------|
| 1     | Try to develop all super specialities                                                |
| 2     | More exposure to recent methods and ethically correct medical practice               |
| 3     | Establish a gallery which will exhibit extracurricular achievements of all students. |

# Alumni Feedback - Most Frequent Response