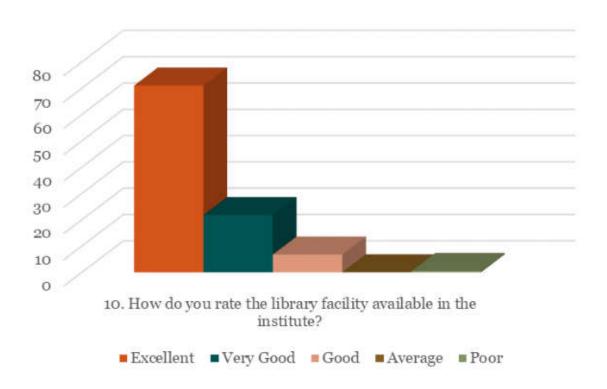

rate the outcome (goal) oriented curricular design of the course (ie. becoming competent and independent professionals)?





5. How do you rate the institute for conducting guest lectures, seminars, workshops, conferences, quiz competitions etc. for better knowledge and skill acquisition (deep learning)?



6. How do you rate the institute's efforts in context to career guidance?



# 7. How do you rate the institute's efforts in context to placement?



8. How are the facilities required to acquire soft skills, professionalism, bioethics and communication skills provided by the institute?



9. How do you rate the institute for the availability and adequacy of classrooms, demonstration rooms, practical halls and clinical (patients) material for better learning outcome of the course?





# 11. Any other suggestions

| Sr No | REMARKS                                                                                                                                                                         |
|-------|---------------------------------------------------------------------------------------------------------------------------------------------------------------------------------|
| 1     | I am always complemented by my colleagues of knowing my basics very well and that was only because I studied in our institute so honestly no suggestions, great effort all over |
| 2     | Management is way ahead with new ideas and reforms in the medical field. All the best.                                                                                          |
| 3     | Excelle