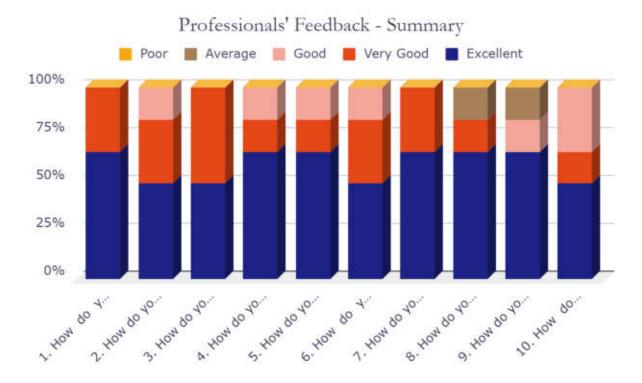

# Stakeholder Feedback Analysis Report Krishna Institute of Medical Sciences "Deemed to be University", Karad Professionals' Feedback Analysis

1. How do you rate the course curriculum in relation to the achievement of desired competencies required for the course?