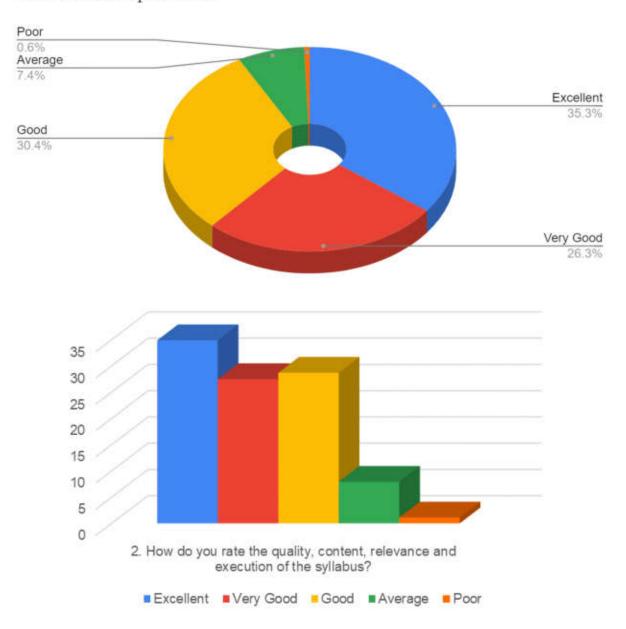

## Students' Feedback Analysis

1. How do you rate the course curriculum in relation to the achievement of desired competencies?

3. How do you rate the curriculum design for inclusion of community services?

5. How do you rate the implementation of innovative teaching learning methods (interactive lectures, self-directive learning, problem based learning, narrative-reflective learning, integrated / modular/small group teaching)?

6. How do you rate the institute for conducting guest lectures, seminars, workshops, conferences, quiz competitions etc. for better knowledge and skill acquisition?

# 7. How do you rate the mentorship program in your Institute?

8. How are the facilities required to acquire soft skills, professionalism, bioethics and communication skills provided by the institute?

9. How do you rate the innovative (transparent/valid/structured/reliable/feasible/relevant)assessment methods used in the institute?

# 11. How do you rate Anti-Ragging measures & grievance redressal mechanism?

13. How is the information communication technology (ICT), e-learning facilities provided by the institute?

14. How do you rate the institute for the availability and adequacy of classrooms, demonstration rooms and practical halls for better learning outcome of the course?

# 15. How do you rate the library facilities provided by the institute?

# 16. How do you rate the hostel facilities in the institute?

# 17. How is the quality of patient care, in your opinion, provided by the hospital?

# 19. How do you rate the institute's efforts in context to placement?

# 21. Any other suggestions

| Sr No | REMARKS                                                                                                                                                                                                                                                                                                                                                     |
|-------|-------------------------------------------------------------------------------------------------------------------------------------------------------------------------------------------------------------------------------------------------------------------------------------------------------------------------------------------------------------|
| 1     | Krishna Institute of Medical Sciences is one of the most complete medical institutions that offers the students all they need, in terms of academics, sports, a good teaching faculty and an organized administration. Even though I'm from Karnataka, being here feels like home. I can proudly say that this is one of the best medical colleges in India |
| 2     | The infrastructure is very excellent. Professors' behaviour towards students are really good. Teaching faculty and HODs are really helping. Workers in lab, Lab assistant are also really happy                                                                                                                                                             |
| 3     | Everything is so good in this institute. The campus is peaceful and has a great environment for studying                                                                                                                                                                                                                                                    |
| 4     | Excellent college for all types of medical related courses                                                                                                                                                                                                                                                                                                  |
| 5     | Excellent institution and teachers are the best                                                                                                                                                                                                                                                                                                             |