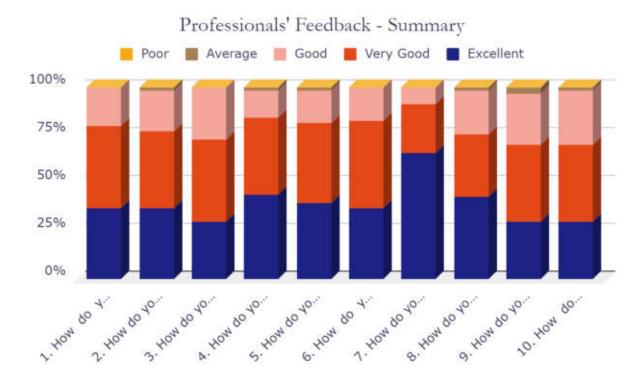

# Stakeholder Feedback Analysis Report Krishna Institute of Medical Sciences "Deemed to be University", Karad Professionals' Feedback Analysis

1. How do you rate the course curriculum in relation to the achievement of desired competencies required for the course?

## Professionals' Feedback - Most Frequent Response