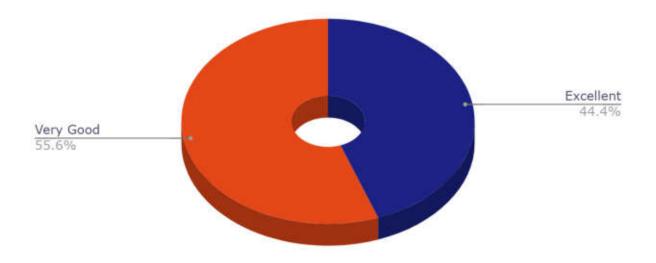

# Stakeholder Feedback Analysis Report Krishna Institute of Medical Sciences "Deemed to be University", Karad Alumni Feedback Analysis

1. How do you rate the institutional policy of curricular revision/ change according to the local and global need of the society?

3. How do you rate the outcome (goal) oriented curricular design of the course (ie. becoming competent and independent professionals)?

5. How do you rate the institute for conducting guest lectures, seminars, workshops, conferences, quiz competitions etc. for better knowledge and skill acquisition (deep learning)?

6. How do you rate the institute's efforts in context to career guidance?