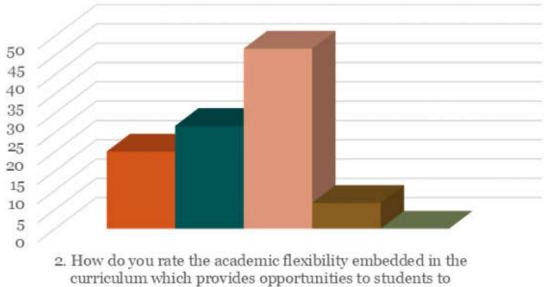

5. How do you rate the academic flexibility embedded in the curriculum which provides opportunity to students to pursue their interest by choosing from a number of electives?

6. How do you rate the involvement of institute in various national health programs?