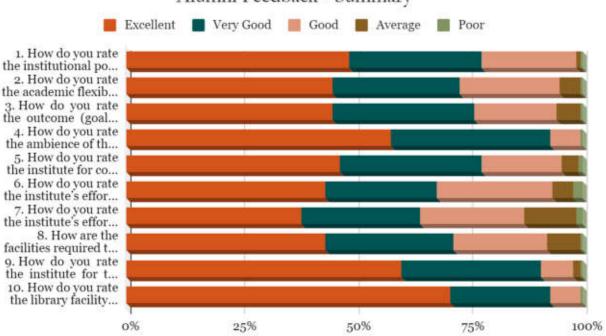

rate the academi... 6. How do you rate the involve...

1. How do you rate the quality,...
2. How is the institute's policy...
3. How do you rate the curricul...
4. How do you rate the instituti...
5. How do you

7. How do you rate the institute... 8. How do you

rate the institute... 9. How do you

rate the researc... 10. How are the facilities provide...