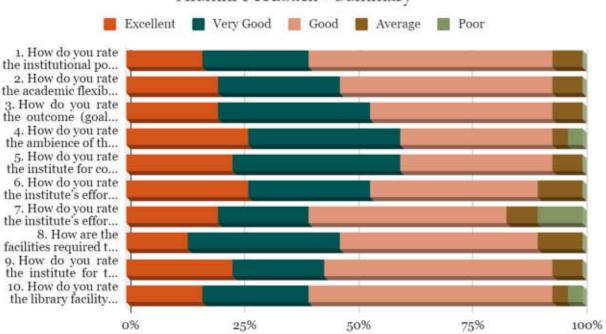

## Students' Feedback Analysis

1. How do you rate the course curriculum in relation to the achievement of desired competencies?

3. How do you rate the curriculum design for inclusion of community services?

5. How do you rate the implementation of innovative teaching learning methods (interactive lectures, self-directive learning, problem based learning, narrative-reflective learning, integrated / modular/small group teaching)?

6. How do you rate the institute for conducting guest lectures, seminars, workshops, conferences, quiz competitions etc. for better knowledge and skill acquisition?

# 7. How do you rate the mentorship program in your Institute?

8. How are the facilities required to acquire soft skills, professionalism, bioethics and communication skills provided by the institute?

9. How do you rate the innovative (transparent/valid/structured/reliable/feasible/relevant)assessment methods used in the institute?

# 11. How do you rate Anti-Ragging measures & grievance redressal mechanism?

13. How is the information communication technology (ICT), e-learning facilities provided by the institute?

14. How do you rate the institute for the availability and adequacy of classrooms, demonstration rooms and practical halls for better learning outcome of the course?