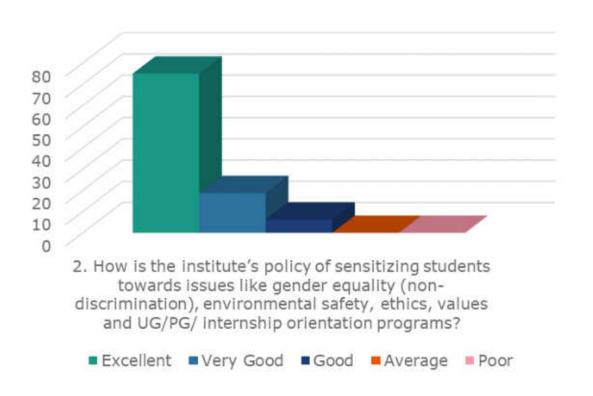

2. How is the institute's policy of sensitizing students towards issues like gender equality (nondiscrimination), environmental safety, ethics, values and UG/PG/ internship orientation programs?

3. How do you rate the curriculum design for UG and PG with inclusion of community service / projects with NGOs, participation in various awareness campaigns, exhibitions on socially relevant issues etc.?