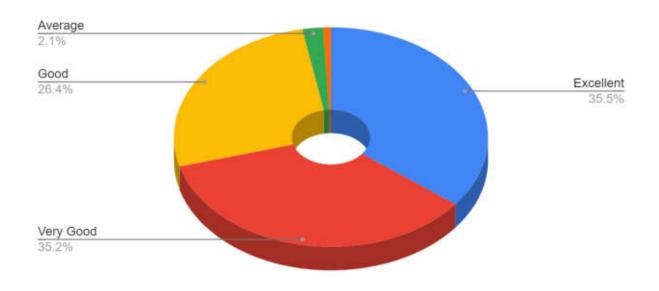

## Students' Feedback Analysis

1. How do you rate the course curriculum in relation to the achievement of desired competencies?

3. How do you rate the curriculum design for inclusion of community services?

5. How do you rate the implementation of innovative teaching learning methods (interactive lectures, self-directive learning, problem based learning, narrative-reflective learning, integrated / modular/small group teaching)?

6. How do you rate the institute for conducting guest lectures, seminars, workshops, conferences, quiz competitions etc. for better knowledge and skill acquisition?

# 7. How do you rate the mentorship program in your Institute?

8. How are the facilities required to acquire soft skills, professionalism, bioethics and communication skills provided by the institute?

9. How do you rate the innovative (transparent/valid/structured/reliable/feasible/relevant)assessment methods used in the institute?

# 11. How do you rate Anti-Ragging measures & grievance redressal mechanism?

13. How is the information communication technology (ICT), e-learning facilities provided by the institute?

14. How do you rate the institute for the availability and adequacy of classrooms, demonstration rooms and practical halls for better learning outcome of the course?

# 15. How do you rate the library facilities provided by the institute?

# 16. How do you rate the hostel facilities in the institute?

# 17. How is the quality of patient care, in your opinion, provided by the hospital?

# 19. How do you rate the institute's efforts in context to placement?