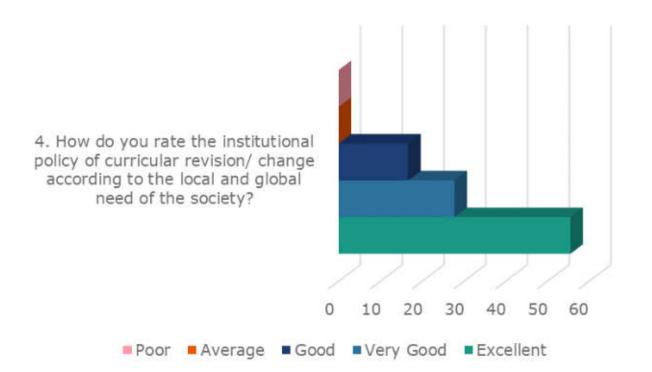

#### Stakeholder Feedback Analysis Report Krishna Institute of Medical Sciences "Deemed to be University", Karad Alumni Feedback Analysis

1. How do you rate the institutional policy of curricular revision/ change according to the local and global need of the society?