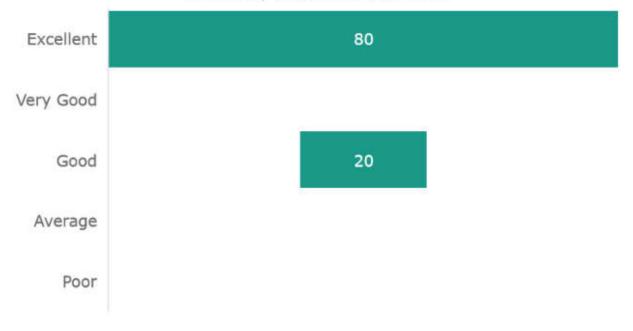

yllabus included in the curriculum for UG and PG courses by the institute?





■ Excellent ■ Very Good ■ Good ■ Average ■ Poor

3. How do you rate the curriculum design for UG and PG with inclusion of community service / projects with NGOs, participation in various awareness campaigns, exhibitions on socially relevant issues etc.?



5. How do you rate the academic flexibility embedded in the curriculum which provides opportunity to students to pursue their interest by choosing from a number of electives?



6. How do you rate the involvement of institute in various national health programs?



7. How do you rate the institute for encouraging guest lectures, seminars, workshops, conferences, etc.?



8. How do you rate the institute for conducting various university academic activities?



9. How do you rate the research cell activity (ethics and protocol committee) and research guidance?





## 11. Any other suggestions

| Sr No | SUGGESTIONS                                                                                                                                                                        |
|-------|------------------------------------------------------------------------------------------------------------------------------------------------------------------------------------|
| 1     | Academic programs of the Allied Sciences can be updated with the active involvement of industries as a knowledge partner to cope up with the requirements of the industrial sector |



rate the academi... 6. How do you rate the involve...

1. How do you rate the quality,