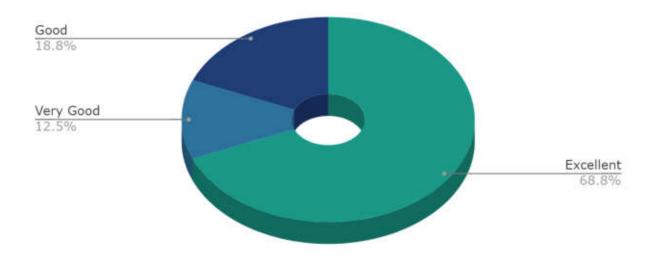

# Stakeholder Feedback Analysis Report Krishna Institute of Medical Sciences "Deemed to be University", Karad Teachers' Feedback Analysis

1. How do you rate the quality, content, relevance and execution of the syllabus included in the curriculum for UG and PG courses by the institute?

3. How do you rate the curriculum design for UG and PG with inclusion of community service / projects with NGOs, participation in various awareness campaigns, exhibitions on socially relevant issues etc.?