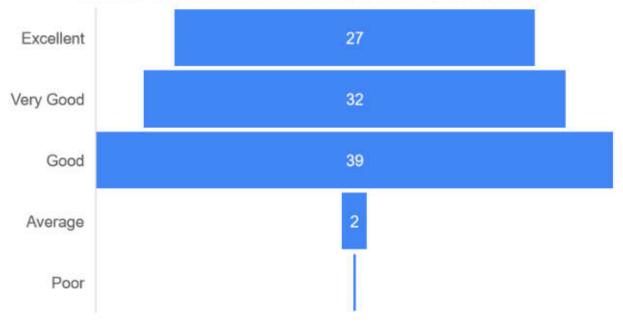

7. How do you rate the institute for encouraging guest lectures, seminars, workshops, conferences, etc.?

8. How do you rate the institute for conducting various university academic activities?

9. How do you rate the research cell activity (ethics and protocol committee) and research guidance?