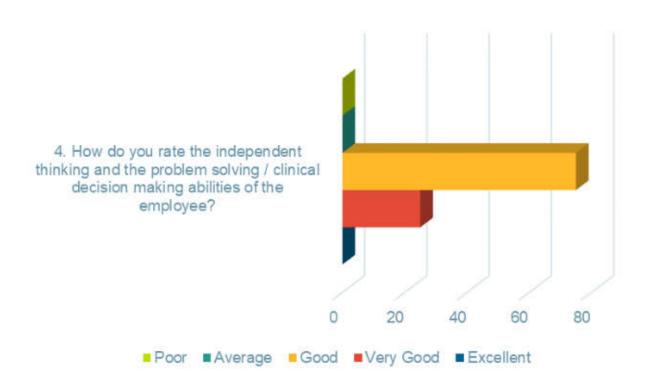

## 7. How do you rate the employee's passion for professional growth?

8. How do you rate the employee's knowledge and skill in recent advances in her/his own specialty?

9. How do you rate the employee's ability to contribute to the goal / up-liftment of the work place?