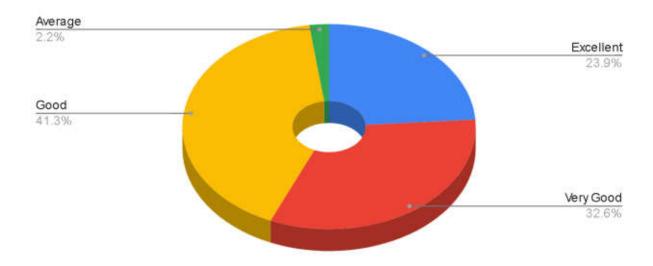

7. How do you rate the institute for encouraging guest lectures, seminars, workshops, conferences, etc.?

8. How do you rate the institute for conducting various university academic activities?

9. How do you rate the research cell activity (ethics and protocol committee) and research guidance?