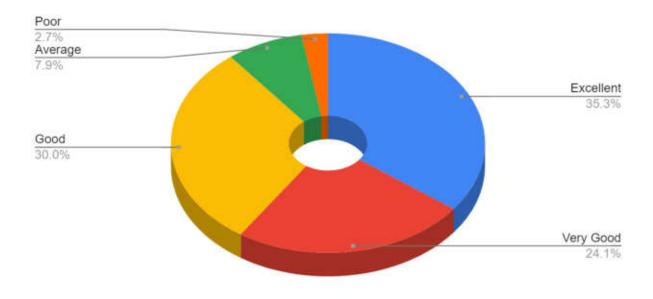

## Students' Feedback Analysis

1. How do you rate the course curriculum in relation to the achievement of desired competencies?

3. How do you rate the curriculum design for inclusion of community services?