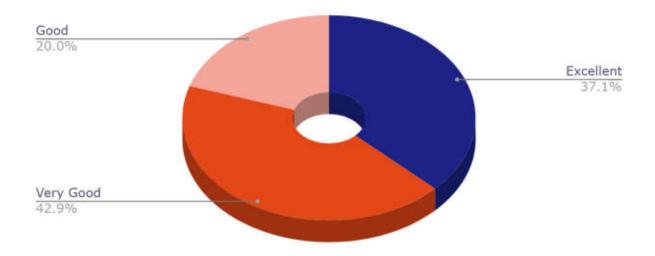

## Students' Feedback Analysis

1. How do you rate the course curriculum in relation to the achievement of desired competencies?

3. How do you rate the curriculum design for inclusion of community services?

5. How do you rate the implementation of innovative teaching learning methods (interactive lectures, self-directive learning, problem based learning, narrative-reflective learning, integrated / modular/small group teaching)?