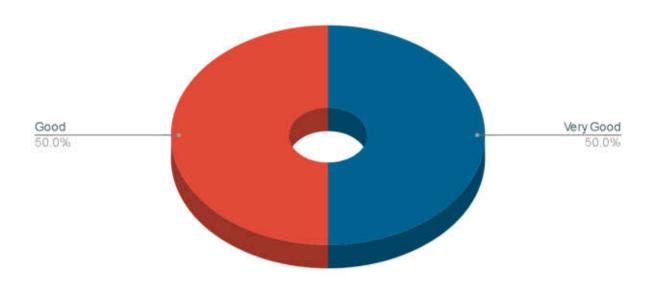

## 7. How do you rate the employee's passion for professional growth?

8. How do you rate the employee's knowledge and skill in recent advances in her/his own specialty?

9. How do you rate the employee's ability to contribute to the goal / up-liftment of the work place?