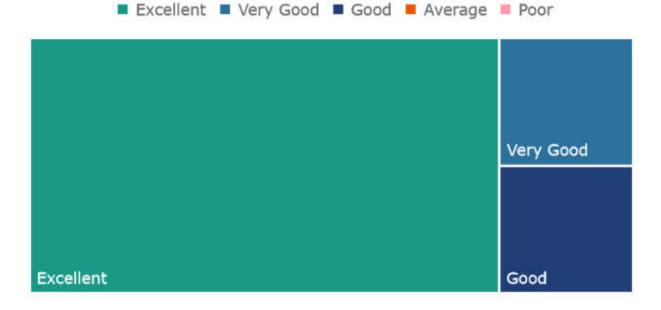

## Students' Feedback Analysis

1. How do you rate the course curriculum in relation to the achievement of desired competencies?

3. How do you rate the curriculum design for inclusion of community services?

5. How do you rate the implementation of innovative teaching learning methods (interactive lectures, self-directive learning, problem based learning, narrative-reflective learning, integrated / modular/small group teaching)?

6. How do you rate the institute for conducting guest lectures, seminars, workshops, conferences, quiz competitions etc. for better knowledge and skill acquisition?

# 7. How do you rate the mentorship program in your Institute?

8. How are the facilities required to acquire soft skills, professionalism, bioethics and communication skills provided by the institute?

9. How do you rate the innovative (transparent/valid/structured/reliable/feasible/relevant)assessment methods used in the institute?

# 11. How do you rate Anti-Ragging measures & grievance redressal mechanism?

13. How is the information communication technology (ICT), e-learning facilities provided by the institute?

14. How do you rate the institute for the availability and adequacy of classrooms, demonstration rooms and practical halls for better learning outcome of the course?

# 15. How do you rate the library facilities provided by the institute?

# 16. How do you rate the hostel facilities in the institute?

# 17. How is the quality of patient care, in your opinion, provided by the hospital?

# 19. How do you rate the institute's efforts in context to placement?

# 21. Any other suggestions

| Sr No | REMARKS                                                                                                                                                                                                                                                                                                                                                     |
|-------|-------------------------------------------------------------------------------------------------------------------------------------------------------------------------------------------------------------------------------------------------------------------------------------------------------------------------------------------------------------|
| 1     | Krishna Institute of Medical Sciences is one of the most complete medical institutions that offers the students all they need, in terms of academics, sports, a good teaching faculty and an organized administration. Even though I'm from Karnataka, being here feels like home. I can proudly say that this is one of the best medical colleges in India |
| 2     | The infrastructure is very excellent. Professors' behaviour towards students are really good. Teaching faculty and HODs are really helping. Workers in lab, Lab assistant are also really happy                                                                                                                                                             |
| 3     | Everything is so good in this institute. The campus is peaceful and has a great environment for studying                                                                                                                                                                                                                                                    |
| 4     | Excellent college for all types of medical related courses                                                                                                                                                                                                                                                                                                  |
| 5     | Excellent institution and teachers are the best                                                                                                                                                                                                                                                                                                             |