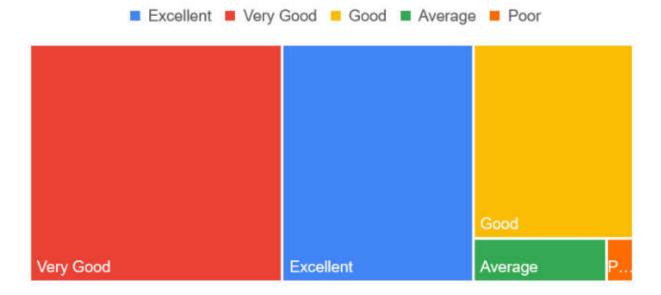

## Students' Feedback Analysis

1. How do you rate the course curriculum in relation to the achievement of desired competencies?

3. How do you rate the curriculum design for inclusion of community services?

# 21. Any other suggestions

| Sr No | REMARKS                                                                                                                                                                                                                                                                                                                                                     |
|-------|-------------------------------------------------------------------------------------------------------------------------------------------------------------------------------------------------------------------------------------------------------------------------------------------------------------------------------------------------------------|
| 1     | Krishna Institute of Medical Sciences is one of the most complete medical institutions that offers the students all they need, in terms of academics, sports, a good teaching faculty and an organized administration. Even though I'm from Karnataka, being here feels like home. I can proudly say that this is one of the best medical colleges in India |
| 2     | The infrastructure is very excellent. Professors' behaviour towards students are really good. Teaching faculty and HODs are really helping. Workers in lab, Lab assistant are also really happy                                                                                                                                                             |
| 3     | Everything is so good in this institute. The campus is peaceful and has a great environment for studying                                                                                                                                                                                                                                                    |
| 4     | Excellent college for all types of medical related courses                                                                                                                                                                                                                                                                                                  |
| 5     | Excellent institution and teachers are the best                                                                                                                                                                                                                                                                                                             |