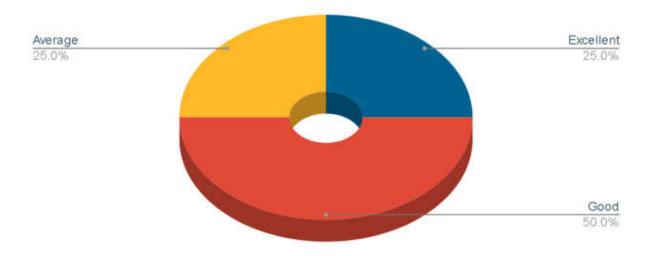

## 7. How do you rate the employee's passion for professional growth?

8. How do you rate the employee's knowledge and skill in recent advances in her/his own specialty?

9. How do you rate the employee's ability to contribute to the goal / up-liftment of the work place?