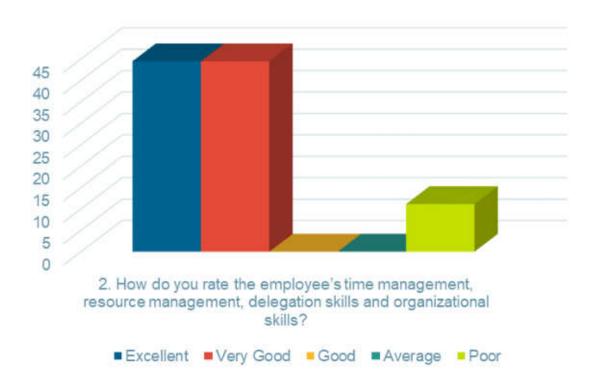

# Stakeholder Feedback Analysis Report Krishna Institute of Medical Sciences "Deemed to be University", Karad Teachers' Feedback Analysis

1. How do you rate the quality, content, relevance and execution of the syllabus included in the curriculum for UG and PG courses by the institute?

3. How do you rate the curriculum design for UG and PG with inclusion of community service / projects with NGOs, participation in various awareness campaigns, exhibitions on socially relevant issues etc.?

5. How do you rate the academic flexibility embedded in the curriculum which provides opportunity to students to pursue their interest by choosing from a number of electives?

6. How do you rate the involvement of institute in various national health programs?

7. How do you rate the institute for encouraging guest lectures, seminars, workshops, conferences, etc.?

8. How do you rate the institute for conducting various university academic activities?

9. How do you rate the research cell activity (ethics and protocol committee) and research guidance?

# 11. Any other suggestions

| Sr No | REMARKS                                                                                                                                                                |
|-------|------------------------------------------------------------------------------------------------------------------------------------------------------------------------|
| 1     | Management is very encouraging for achieving excellence in any activities like service, education, research, co-curricular and social impact both locally and globally |
| 2     | Everything is very systematic and programmed                                                                                                                           |
| 3     | Overall excellent efforts on part of management for the continuous betterment.                                                                                         |
| 4     | Very good working environment                                                                                                                                          |
| 5     | The institute encourages research activities very well                                                                                                                 |