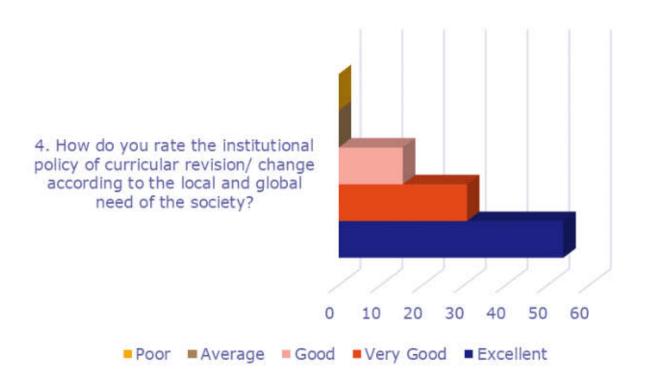

# Stakeholder Feedback Analysis Report Krishna Institute of Medical Sciences "Deemed to be University", Karad Alumni Feedback Analysis

1. How do you rate the institutional policy of curricular revision/ change according to the local and global need of the society?