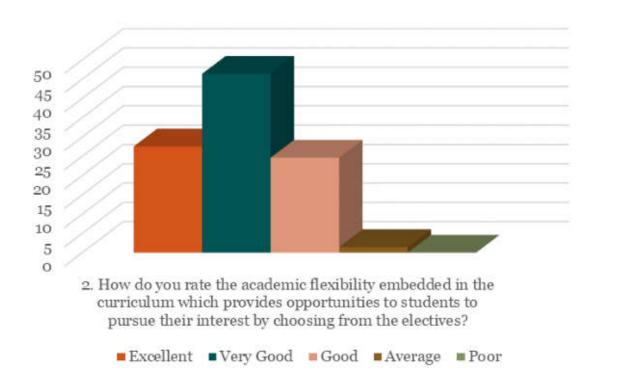

5. How do you rate the academic flexibility embedded in the curriculum which provides opportunity to students to pursue their interest by choosing from a number of electives?

6. How do you rate the involvement of institute in various national health programs?