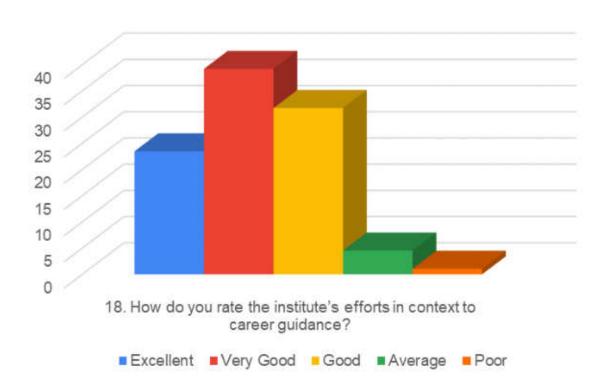

e the facilities required to acquire soft skills, professionalism, bioethics and communication skills provided by the institute?



9. How do you rate the innovative (transparent/valid/structured/reliable/feasible/relevant)assessment methods used in the institute?





## 11. How do you rate Anti-Ragging measures & grievance redressal mechanism?





13. How is the information communication technology (ICT), e-learning facilities provided by the institute?



14. How do you rate the institute for the availability and adequacy of classrooms, demonstration rooms and practical halls for better learning outcome of the course?



## 15. How do you rate the library facilities provided by the institute?





## 17. How is the quality of patient care, in your opinion, provided by the hospital?





## 19. How do you rate the institute's efforts in context to placement?



## 21. Any other suggestions

| Sr No | REMARKS                                                                                                                                                                                      |
|-------|----------------------------------------------------------------------------------------------------------------------------------------------------------------------------------------------|
| 1     | I am completely satisfied with the facilities available, nevertheless there's always room for development but these would just add cherries, otherwise currently everything is just awesome. |
| 2     | All facilities are good enough