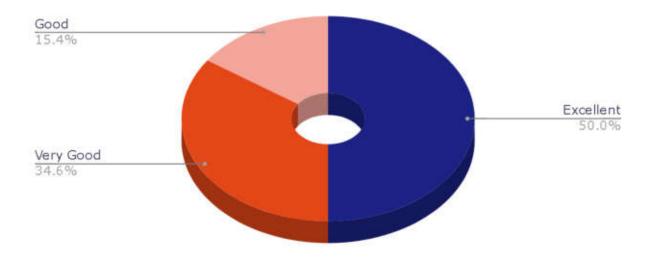

## Students' Feedback Analysis

1. How do you rate the course curriculum in relation to the achievement of desired competencies?

3. How do you rate the curriculum design for inclusion of community services?

5. How do you rate the implementation of innovative teaching learning methods (interactive lectures, self-directive learning, problem based learning, narrative-reflective learning, integrated / modular/small group teaching)?

6. How do you rate the institute for conducting guest lectures, seminars, workshops, conferences, quiz competitions etc. for better knowledge and skill acquisition?

# 7. How do you rate the mentorship program in your Institute?

8. How are the facilities required to acquire soft skills, professionalism, bioethics and communication skills provided by the institute?

9. How do you rate the innovative (transparent/valid/structured/reliable/feasible/relevant)assessment methods used in the institute?

# 11. How do you rate Anti-Ragging measures & grievance redressal mechanism?

13. How is the information communication technology (ICT), e-learning facilities provided by the institute?

14. How do you rate the institute for the availability and adequacy of classrooms, demonstration rooms and practical halls for better learning outcome of the course?