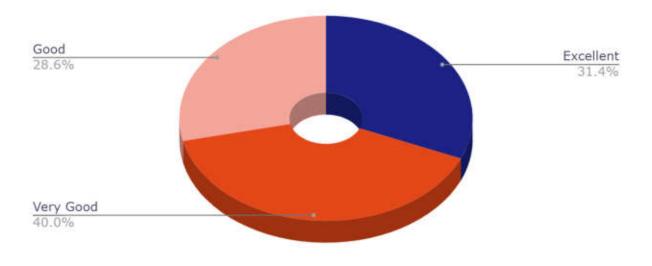

## Students' Feedback Analysis

1. How do you rate the course curriculum in relation to the achievement of desired competencies?

3. How do you rate the curriculum design for inclusion of community services?