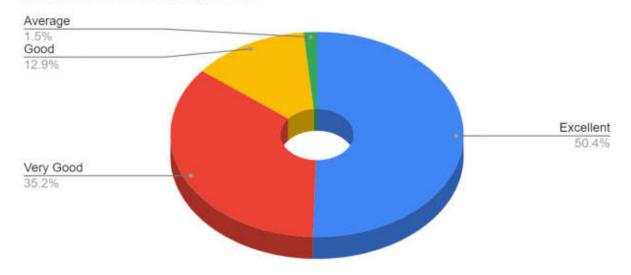

#### Students' Feedback Analysis

1. How do you rate the course curriculum in relation to the achievement of desired competencies?

3. How do you rate the curriculum design for inclusion of community services?

5. How do you rate the implementation of innovative teaching learning methods (interactive lectures, self-directive learning, problem based learning, narrative-reflective learning, integrated / modular/small group teaching)?

6. How do you rate the institute for conducting guest lectures, seminars, workshops, conferences, quiz competitions etc. for better knowledge and skill acquisition?

## 7. How do you rate the mentorship program in your Institute?

8. How are the facilities required to acquire soft skills, professionalism, bioethics and communication skills provided by the institute?

9. How do you rate the innovative (transparent/valid/structured/reliable/feasible/relevant)assessment methods used in the institute?

## 11. How do you rate Anti-Ragging measures & grievance redressal mechanism?

13. How is the information communication technology (ICT), e-learning facilities provided by the institute?

14. How do you rate the institute for the availability and adequacy of classrooms, demonstration rooms and practical halls for better learning outcome of the course?

## 15. How do you rate the library facilities provided by the institute?

## 17. How is the quality of patient care, in your opinion, provided by the hospital?

## 19. How do you rate the institute's efforts in context to placement?

## 21. Any other suggestions

| Sr No | REMARKS                                                                                                                                                                                      |
|-------|----------------------------------------------------------------------------------------------------------------------------------------------------------------------------------------------|
| 1     | I am completely satisfied with the facilities available, nevertheless there's always room for development but these would just add cherries, otherwise currently everything is just awesome. |
| 2     | All facilities are good enough                                                                                                                                                               |
| 3     | Excellent teaching facilities and infrastructure                                                                                                                                             |
| 4     | Very good college activities overall                                                                                                                                                         |