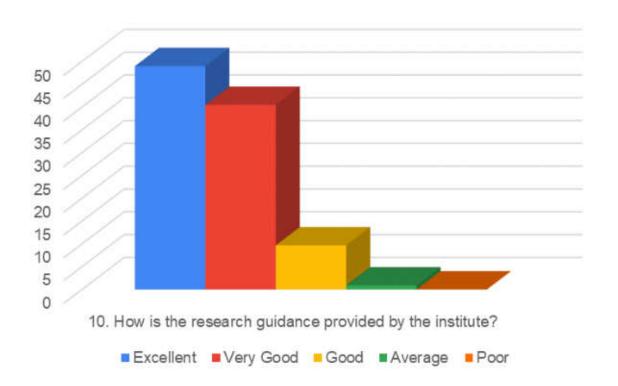

7. How do you rate the institute for encouraging guest lectures, seminars, workshops, conferences, etc.?

8. How do you rate the institute for conducting various university academic activities?

9. How do you rate the research cell activity (ethics and protocol committee) and research guidance?