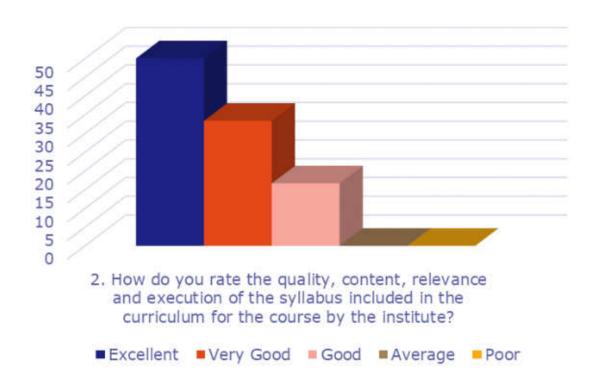

# Stakeholder Feedback Analysis Report Krishna Institute of Medical Sciences "Deemed to be University", Karad Teachers' Feedback Analysis

1. How do you rate the quality, content, relevance and execution of the syllabus included in the curriculum for UG and PG courses by the institute?

■ Excellent ■ Very Good ■ Good ■ Average ■ Poor

3. How do you rate the curriculum design for UG and PG with inclusion of community service / projects with NGOs, participation in various awareness campaigns, exhibitions on socially relevant issues etc.?