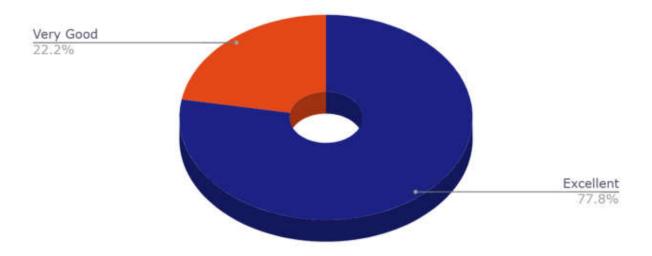

Sciences "Deemed to be University", Karad Professionals' Feedback Analysis

1. How do you rate the course curriculum in relation to the achievement of desired competencies required for the course?





3. How do you rate the sensitivity of students towards issues like gender equality (non-discrimination), environmental safety, ethics and values?





5. How do you rate the academic flexibility embedded in the curriculum which provides opportunities to students to pursue their interest, on evaluation of students?



6. How do you rate the outcome (goal) oriented curricular design of the course (i.e. becoming competent and independent professionals) in professional and in real life situation?



7. How do you rate the ambience of the college for effective delivery of the academic process?



8. How do you rate the implementation of innovative teachinglearning methods (self- directive learning, problem based learning, narrative-reflective learning, integrated teaching, modular teaching etc)?



9. How do you rate the students' inclination towards participating / conducting, guest lectures, seminars, workshops, CMEs, conferences, quiz competitions etc. for better knowledge and skill acquisition?





## 11. Any other suggestions

| Sr No | REMARKS                                                                                                |
|-------|--------------------------------------------------------------------------------------------------------|
| 1     | The atmosphere of the college is excellent. World class modern facilities are available in the college |

| Sr No