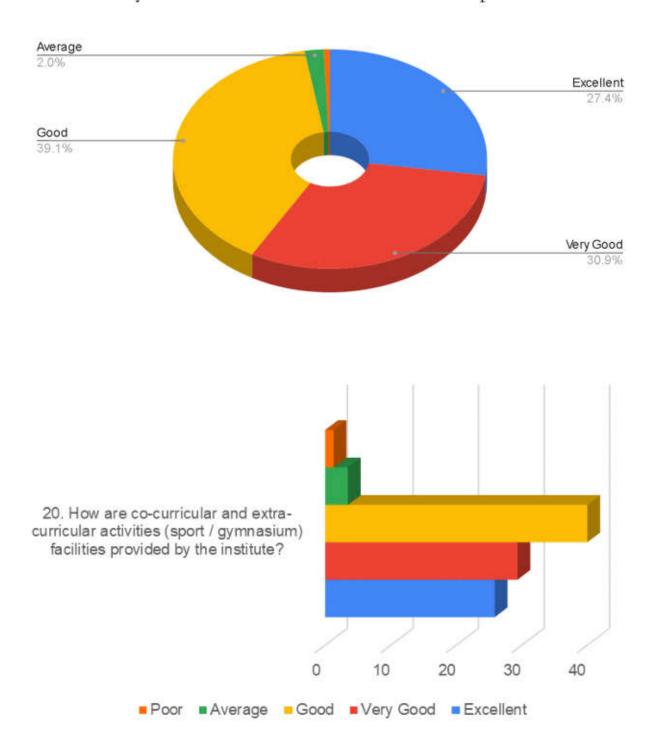

## Students' Feedback Analysis

1. How do you rate the course curriculum in relation to the achievement of desired competencies?

3. How do you rate the curriculum design for inclusion of community services?

# 19. How do you rate the institute's efforts in context to placement?