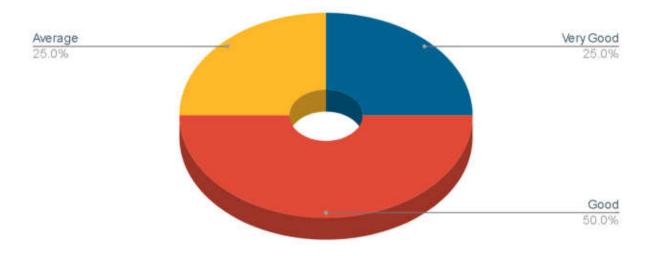

## 7. How do you rate the employee's passion for professional growth?

8. How do you rate the employee's knowledge and skill in recent advances in her/his own specialty?

9. How do you rate the employee's ability to contribute to the goal / up-liftment of the work place?