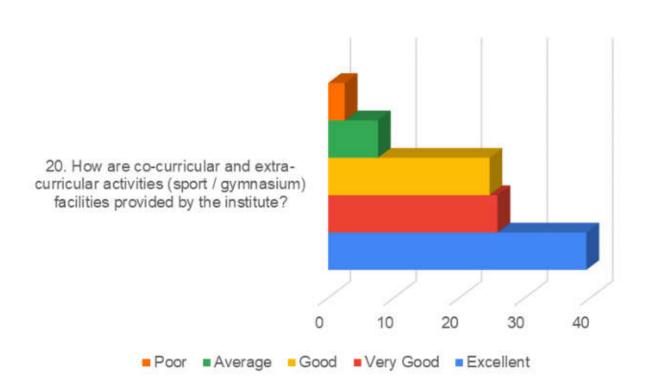

## Students' Feedback Analysis

1. How do you rate the course curriculum in relation to the achievement of desired competencies?

3. How do you rate the curriculum design for inclusion of community services?