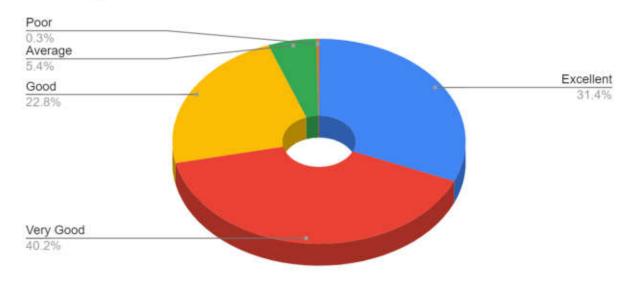

# 11. How do you rate Anti-Ragging measures & grievance redressal mechanism?

13. How is the information communication technology (ICT), e-learning facilities provided by the institute?

14. How do you rate the institute for the availability and adequacy of classrooms, demonstration rooms and practical halls for better learning outcome of the course?