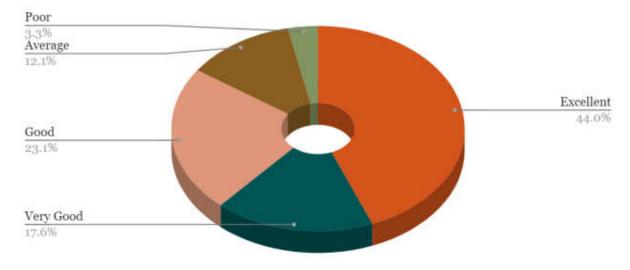

u rate the outcome (goal) oriented curricular design of the course (ie. becoming competent and independent professionals)?





5. How do you rate the institute for conducting guest lectures, seminars, workshops, conferences, quiz competitions etc. for better knowledge and skill acquisition (deep learning)?



6. How do you rate the institute's efforts in context to career guidance?



## 7. How do you rate the institute's efforts in context to placement?



8. How are the facilities required to acquire soft skills, professionalism, bioethics and communication skills provided by the institute?



9. How do you rate the institute for the availability and adequacy of classrooms, demonstration rooms, practical halls and clinical (patients) material for better learning outcome of the course?





## 11. Any other suggestions

| Sr No | REMARKS                                                                           |
|-------|-----------------------------------------------------------------------------------|
| 1     | I used to love the biodiversity of KIMS campus, please maintain it in future also |
| 2     | Good ambience and great facilities available                                      |

| Sr No | SUGGESTIONS                                                     |
|-------|-----------------------------------------------------------------|
| 1     | It's perfect only increase the patient flow for dental students |
| 2     | Establish a career counselling cell                             |
| 3     | Start with laser in UG studies                                  |





## A