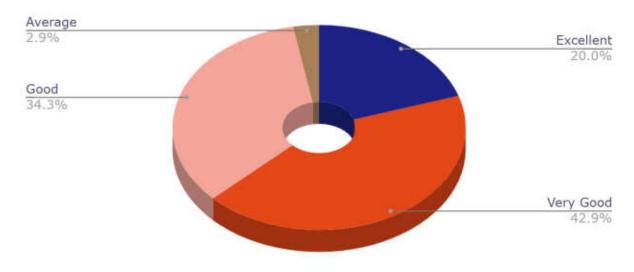

# Stakeholder Feedback Analysis Report Krishna Institute of Medical Sciences "Deemed to be University", Karad Professionals' Feedback Analysis

1. How do you rate the course curriculum in relation to the achievement of desired competencies required for the course?