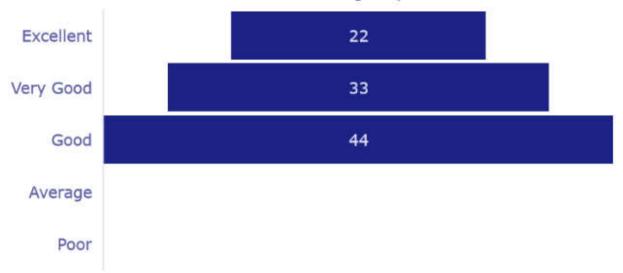

# Stakeholder Feedback Analysis Report Krishna Institute of Medical Sciences "Deemed to be University", Karad Professionals' Feedback Analysis

1. How do you rate the course curriculum in relation to the achievement of desired competencies required for the course?

3. How do you rate the sensitivity of students towards issues like gender equality (non-discrimination), environmental safety, ethics and values?

5. How do you rate the academic flexibility embedded in the curriculum which provides opportunities to students to pursue their interest, on evaluation of students?

6. How do you rate the outcome (goal) oriented curricular design of the course (i.e. becoming competent and independent professionals) in professional and in real life situation?

7. How do you rate the ambience of the college for effective delivery of the academic process?

8. How do you rate the implementation of innovative teachinglearning methods (self- directive learning, problem based learning, narrative-reflective learning, integrated teaching, modular teaching etc)?

9. How do you rate the students' inclination towards participating / conducting, guest lectures, seminars, workshops, CMEs, conferences, quiz competitions etc. for better knowledge and skill acquisition?