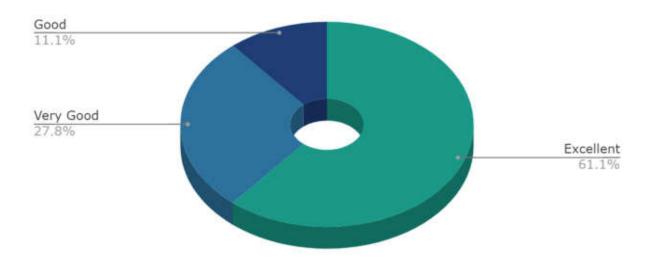

# Stakeholder Feedback Analysis Report Krishna Institute of Medical Sciences "Deemed to be University", Karad Alumni Feedback Analysis

1. How do you rate the institutional policy of curricular revision/ change according to the local and global need of the society?

3. How do you rate the outcome (goal) oriented curricular design of the course (ie. becoming competent and independent professionals)?

5. How do you rate the institute for conducting guest lectures, seminars, workshops, conferences, quiz competitions etc. for better knowledge and skill acquisition (deep learning)?