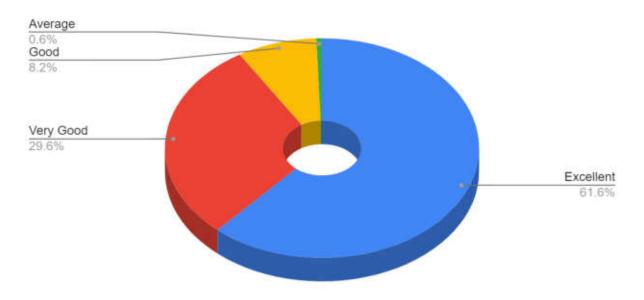

#### Stakeholder Feedback Analysis Report Krishna Institute of Medical Sciences "Deemed to be University", Karad Alumni Feedback Analysis

1. How do you rate the institutional policy of curricular revision/ change according to the local and global need of the society?

3. How do you rate the outcome (goal) oriented curricular design of the course (ie. becoming competent and independent professionals)?

5. How do you rate the institute for conducting guest lectures, seminars, workshops, conferences, quiz competitions etc. for better knowledge and skill acquisition (deep learning)?

6. How do you rate the institute's efforts in context to career guidance?

## 7. How do you rate the institute's efforts in context to placement?

8. How are the facilities required to acquire soft skills, professionalism, bioethics and communication skills provided by the institute?

9. How do you rate the institute for the availability and adequacy of classrooms, demonstration rooms, practical halls and clinical (patients) material for better learning outcome of the course?