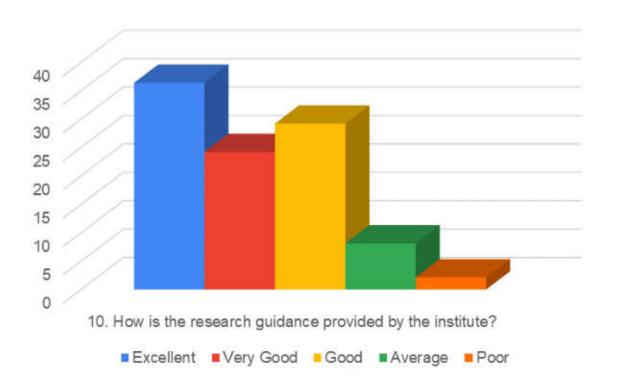

# 7. How do you rate the mentorship program in your Institute?

8. How are the facilities required to acquire soft skills, professionalism, bioethics and communication skills provided by the institute?

9. How do you rate the innovative (transparent/valid/structured/reliable/feasible/relevant)assessment methods used in the institute?