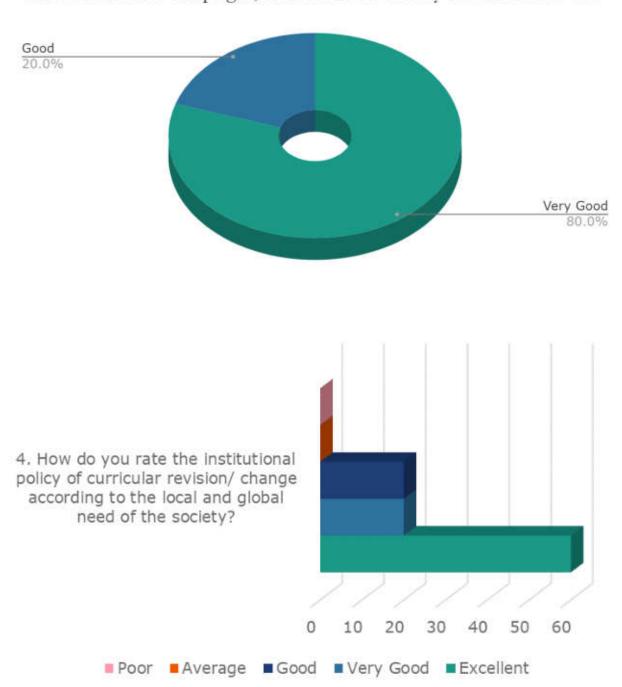

#### Stakeholder Feedback Analysis Report Krishna Institute of Medical Sciences "Deemed to be University", Karad Alumni Feedback Analysis

1. How do you rate the institutional policy of curricular revision/ change according to the local and global need of the society?