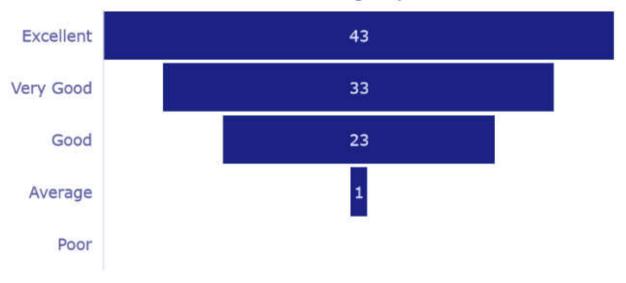

# Stakeholder Feedback Analysis Report Krishna Institute of Medical Sciences "Deemed to be University", Karad Teachers' Feedback Analysis

1. How do you rate the quality, content, relevance and execution of the syllabus included in the curriculum for UG and PG courses by the institute?

3. How do you rate the curriculum design for UG and PG with inclusion of community service / projects with NGOs, participation in various awareness campaigns, exhibitions on socially relevant issues etc.?

5. How do you rate the academic flexibility embedded in the curriculum which provides opportunity to students to pursue their interest by choosing from a number of electives?

6. How do you rate the involvement of institute in various national health programs?

7. How do you rate the institute for encouraging guest lectures, seminars, workshops, conferences, etc.?

8. How do you rate the institute for conducting various university academic activities?

9. How do you rate the research cell activity (ethics and protocol committee) and research guidance?