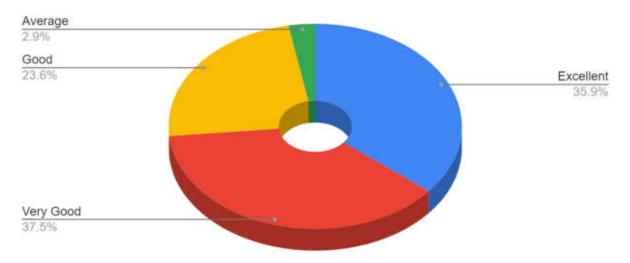

## Stakeholder Feedback Analysis Report Krishna Institute of Medical Sciences "Deemed to be University", Karad Alumni Feedback Analysis

1. How do you rate the institutional policy of curricular revision/ change according to the local and global need of the society?

3. How do you rate the outcome (goal) oriented curricular design of the course (ie. becoming competent and independent professionals)?

5. How do you rate the institute for conducting guest lectures, seminars, workshops, conferences, quiz competitions etc. for better knowledge and skill acquisition (deep learning)?

6. How do you rate the institute's efforts in context to career guidance?