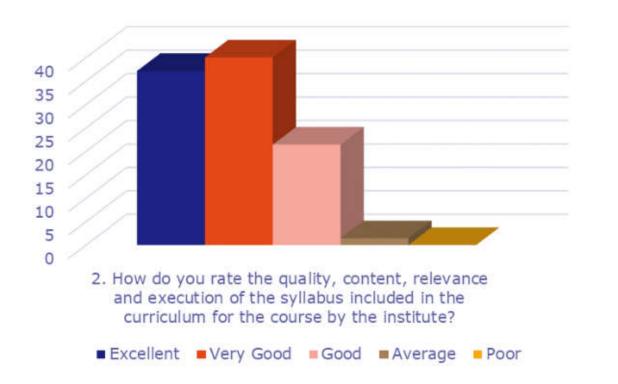

# Stakeholder Feedback Analysis Report Krishna Institute of Medical Sciences "Deemed to be University", Karad Teachers' Feedback Analysis

1. How do you rate the quality, content, relevance and execution of the syllabus included in the curriculum for UG and PG courses by the institute?