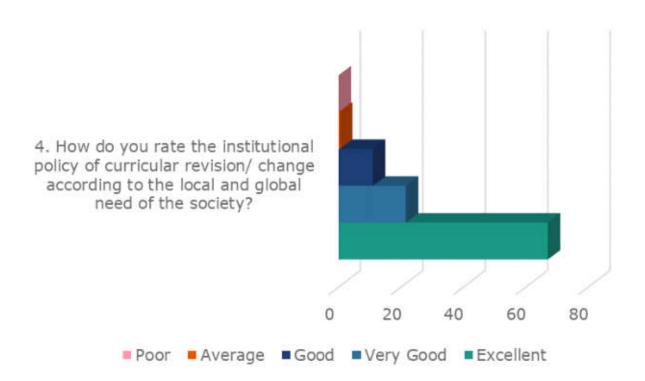

#### Stakeholder Feedback Analysis Report Krishna Institute of Medical Sciences "Deemed to be University", Karad Alumni Feedback Analysis

1. How do you rate the institutional policy of curricular revision/ change according to the local and global need of the society?