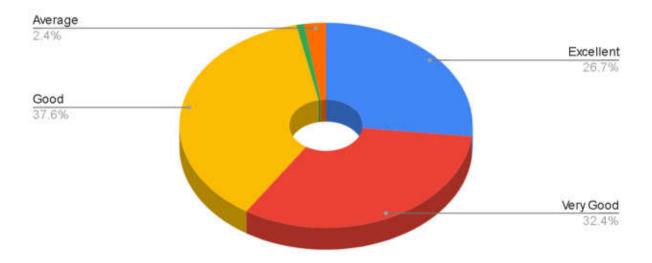

ed learning, narrative-reflective learning, integrated / modular/small group teaching)?



6. How do you rate the institute for conducting guest lectures, seminars, workshops, conferences, quiz competitions etc. for better knowledge and skill acquisition?



## 7. How do you rate the mentorship program in your Institute?



8. How are the facilities required to acquire soft skills, professionalism, bioethics and communication skills provided by the institute?



# 9. How do you rate the innovative (transparent/valid/structured/reliable/feasible/relevant)assessment methods used in the institute?





# 11. How do you rate Anti-Ragging measures & grievance redressal mechanism?





# 13. How is the information communication technology (ICT), e-learning facilities provided by the institute?



14. How do you rate the institute for the availability and adequacy of classrooms, demonstration rooms and practical halls for better learning outcome of the course?



# 15. How do you rate the library facilities provided by the institute?







# 17. How is the quality of patient care, in your opinion, provided by the hospital?





# 19. How do you rate the institute's efforts in context to placement?



# 21. Any other suggestions

| Sr No | REMARKS                                                                             |
|-------|-------------------------------------------------------------------------------------|
| 1     | Overall, all the education service is excellent                                     |
| 2     | Clinical practices provided by Krishna Institute of Nursing