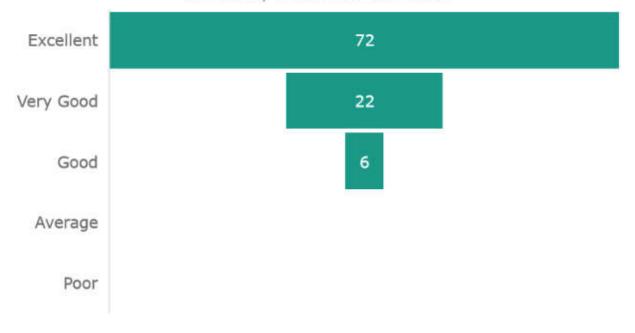

## Students' Feedback Analysis

1. How do you rate the course curriculum in relation to the achievement of desired competencies?

3. How do you rate the curriculum design for inclusion of community services?

5. How do you rate the implementation of innovative teaching learning methods (interactive lectures, self-directive learning, problem based learning, narrative-reflective learning, integrated / modular/small group teaching)?

6. How do you rate the institute for conducting guest lectures, seminars, workshops, conferences, quiz competitions etc. for better knowledge and skill acquisition?

# 7. How do you rate the mentorship program in your Institute?

8. How are the facilities required to acquire soft skills, professionalism, bioethics and communication skills provided by the institute?

9. How do you rate the innovative (transparent/valid/structured/reliable/feasible/relevant)assessment methods used in the institute?

# 11. How do you rate Anti-Ragging measures & grievance redressal mechanism?

13. How is the information communication technology (ICT), e-learning facilities provided by the institute?

14. How do you rate the institute for the availability and adequacy of classrooms, demonstration rooms and practical halls for better learning outcome of the course?

# 15. How do you rate the library facilities provided by the institute?

# 16. How do you rate the hostel facilities in the institute?

# 17. How is the quality of patient care, in your opinion, provided by the hospital?

# 19. How do you rate the institute's efforts in context to placement?

# 21. Any other suggestions

| Sr No | REMARKS                                                                                                                                                                                                                                                                                                                                                     |
|-------|-------------------------------------------------------------------------------------------------------------------------------------------------------------------------------------------------------------------------------------------------------------------------------------------------------------------------------------------------------------|
| 1     | Krishna Institute of Medical Sciences is one of the most complete medical institutions that offers the students all they need, in terms of academics, sports, a good teaching faculty and an organized administration. Even though I'm from Karnataka, being here feels like home. I can proudly say that this is one of the best medical colleges in India |
| 2     | The infrastructure is very excellent. Professors' behaviour towards students are really good. Teaching faculty and HODs are really helping. Workers in lab, Lab assistant are also really happy                                                                                                                                                             |
| 3     | Everything is so good in this institute. The campus is peaceful and has a great environment for studying                                                                                                                                                                                                                                                    |
| 4     | Excellent college for all types of medical related courses                                                                                                                                                                                                                                                                                                  |
| 5     | Excellent institution and teachers are the best                                                                                                                                                                                                                                                                                                             |