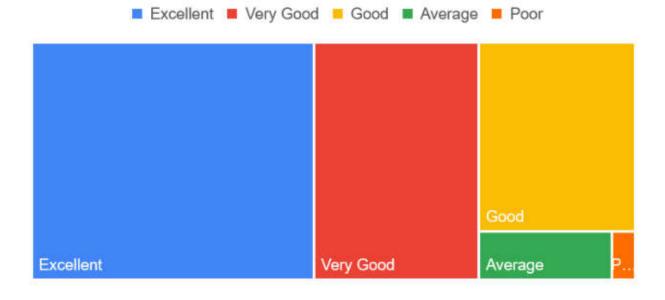

## Students' Feedback Analysis

1. How do you rate the course curriculum in relation to the achievement of desired competencies?

3. How do you rate the curriculum design for inclusion of community services?

5. How do you rate the implementation of innovative teaching learning methods (interactive lectures, self-directive learning, problem based learning, narrative-reflective learning, integrated / modular/small group teaching)?

6. How do you rate the institute for conducting guest lectures, seminars, workshops, conferences, quiz competitions etc. for better knowledge and skill acquisition?

# 7. How do you rate the mentorship program in your Institute?

8. How are the facilities required to acquire soft skills, professionalism, bioethics and communication skills provided by the institute?

9. How do you rate the innovative (transparent/valid/structured/reliable/feasible/relevant)assessment methods used in the institute?

# 11. How do you rate Anti-Ragging measures & grievance redressal mechanism?

13. How is the information communication technology (ICT), e-learning facilities provided by the institute?

14. How do you rate the institute for the availability and adequacy of classrooms, demonstration rooms and practical halls for better learning outcome of the course?