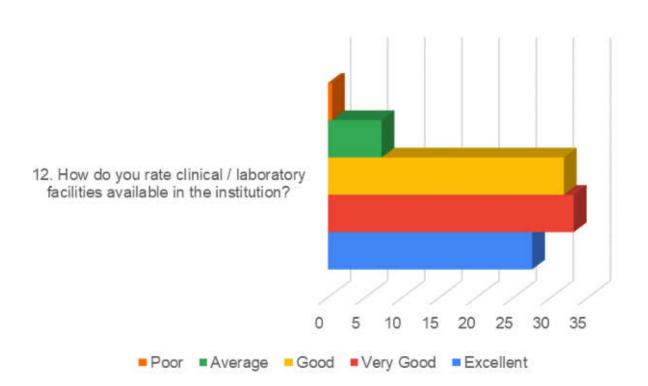

# 11. How do you rate Anti-Ragging measures & grievance redressal mechanism?

13. How is the information communication technology (ICT), e-learning facilities provided by the institute?

14. How do you rate the institute for the availability and adequacy of classrooms, demonstration rooms and practical halls for better learning outcome of the course?