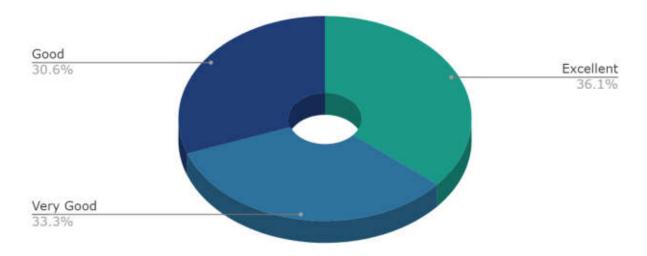

## Students' Feedback Analysis

1. How do you rate the course curriculum in relation to the achievement of desired competencies?

3. How do you rate the curriculum design for inclusion of community services?

5. How do you rate the implementation of innovative teaching learning methods (interactive lectures, self-directive learning, problem based learning, narrative-reflective learning, integrated / modular/small group teaching)?