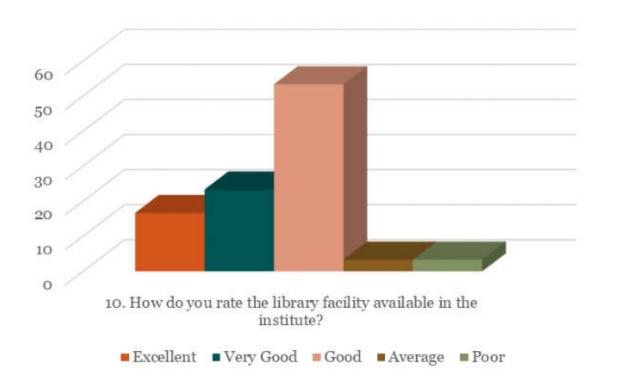

rate the outcome (goal) oriented curricular design of the course (ie. becoming competent and independent professionals)?





5. How do you rate the institute for conducting guest lectures, seminars, workshops, conferences, quiz competitions etc. for better knowledge and skill acquisition (deep learning)?



6. How do you rate the institute's efforts in context to career guidance?



## 7. How do you rate the institute's efforts in context to placement?



8. How are the facilities required to acquire soft skills, professionalism, bioethics and communication skills provided by the institute?



9. How do you rate the institute for the availability and adequacy of classrooms, demonstration rooms, practical halls and clinical (patients) material for better learning outcome of the course?





## 11. Any other suggestions

| Sr No | REMARKS                                           |
|-------|---------------------------------------------------|
| 1     | Educational environment is very good and helpful. |





#### Alumni Feedback - Most Frequent Response



# Stakeholder Feedback Analysis Report Krishna Institute of Medical Sciences "Deemed to be University", Karad Teachers' Feedback Analysis

1. How do you rate the quality, content, relevance and execution of the syllabus included in the curriculum for UG and PG courses by the institute?





■ Excellent ■ Very Good ■ Good ■ Average ■ Poor

3. How do you rate the curriculum design for UG and PG with inclusion of community service / projects with NGOs, participation in various awareness campaigns, exhibitions on socially rele