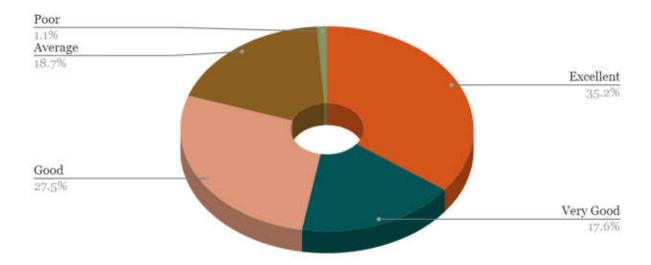

## Students' Feedback Analysis

1. How do you rate the course curriculum in relation to the achievement of desired competencies?

3. How do you rate the curriculum design for inclusion of community services?