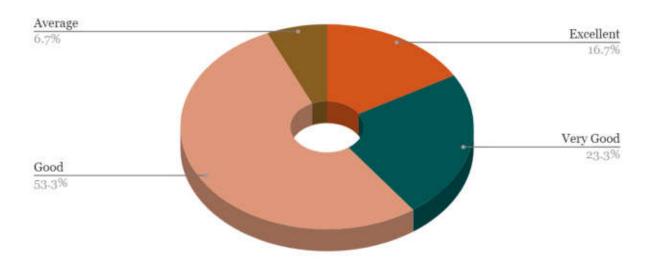

## Students' Feedback Analysis

1. How do you rate the course curriculum in relation to the achievement of desired competencies?

3. How do you rate the curriculum design for inclusion of community services?