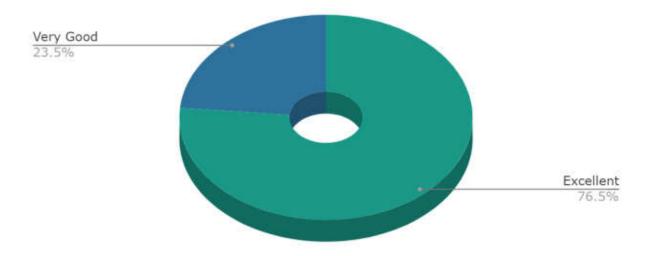

orientation programs?



3. How do you rate the curriculum design for UG and PG with inclusion of community service / projects with NGOs, participation in various awareness campaigns, exhibitions on socially relevant issues etc.?



5. How do you rate the academic flexibility embedded in the curriculum which provides opportunity to students to pursue their interest by choosing from a number of electives?



6. How do you rate the involvement of institute in various national health programs?



7. How do you rate the institute for encouraging guest lectures, seminars, workshops, conferences, etc.?



8. How do you rate the institute for conducting various university academic activities?



9. How do you rate the research cell activity (ethics and protocol committee) and research guidance?





## 11. Any other suggestions

| Sr No | REMARKS                  |
|-------|--------------------------|
| 1     | Excellent infrastructure |





### Teachers' Feedback - Most Frequent Response



# Stakeholder Feedback Analysis Report Krishna Institute of Medical Sciences "Deemed to be University", Karad Professionals' Feedback Analysis

1. How do you rate the course curriculum in relation to the achievement of desired competencies required for the course?





3. How do you rate the sensitivity of students towards issues like gender equality (non-discrimination), environmental safety, ethics and values?





5. How do you rate the academic flexibility embedded in the curriculum which provides opportunities to students to pursue their interest, on evaluation of students?



6. How do