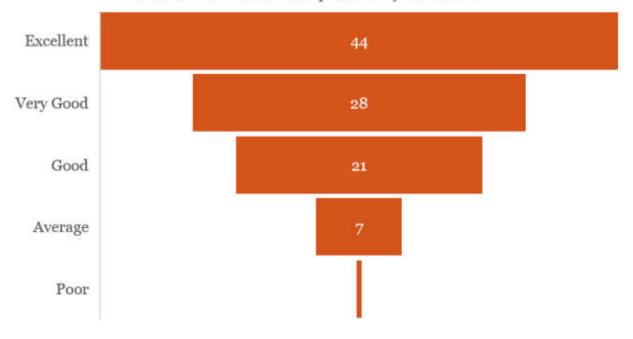

to be University", Karad Alumni Feedback Analysis

1. How do you rate the institutional policy of curricular revision/ change according to the local and global need of the society?





3. How do you rate the outcome (goal) oriented curricular design of the course (ie. becoming competent and independent professionals)?





5. How do you rate the institute for conducting guest lectures, seminars, workshops, conferences, quiz competitions etc. for better knowledge and skill acquisition (deep learning)?



6. How do you rate the institute's efforts in context to career guidance?



# 7. How do you rate the institute's efforts in context to placement?



8. How are the facilities required to acquire soft skills, professionalism, bioethics and communication skills provided by the institute?



9. How do you rate the institute for the availability and adequacy of classrooms, demonstration rooms, practical halls and clinical (patients) material for better learning outcome of the course?





# 11. Any other suggestions

| Sr No | REMARKS                                                                                                                                                                         |
|-------|---------------------------------------------------------------------------------------------------------------------------------------------------------------------------------|
| 1     | I am always complemented by my colleagues of knowing my basics very well and that was only because I studied in our institute so honestly no suggestions, great effort all over |
| 2