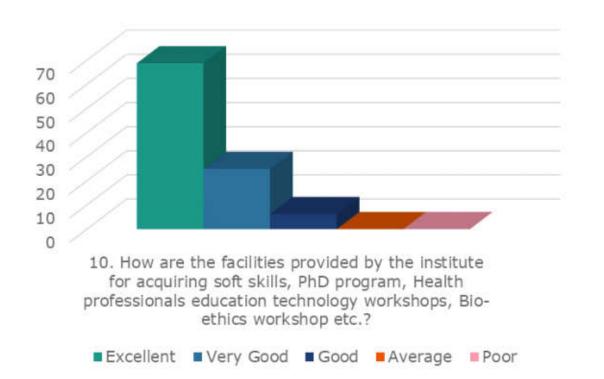

# 7. How do you rate the mentorship program in your Institute?

8. How are the facilities required to acquire soft skills, professionalism, bioethics and communication skills provided by the institute?

9. How do you rate the innovative (transparent/valid/structured/reliable/feasible/relevant)assessment methods used in the institute?