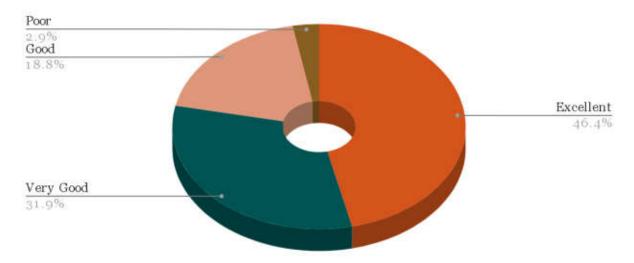

# Stakeholder Feedback Analysis Report Krishna Institute of Medical Sciences "Deemed to be University", Karad Professionals' Feedback Analysis

1. How do you rate the course curriculum in relation to the achievement of desired competencies required for the course?