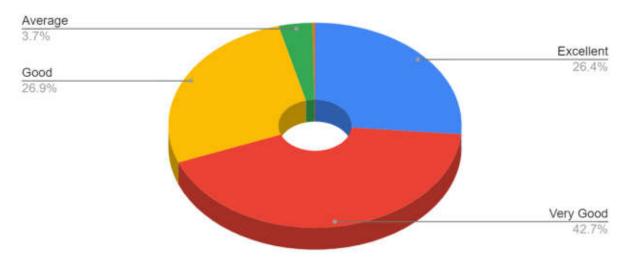

# Stakeholder Feedback Analysis Report Krishna Institute of Medical Sciences "Deemed to be University", Karad Teachers' Feedback Analysis

1. How do you rate the quality, content, relevance and execution of the syllabus included in the curriculum for UG and PG courses by the institute?

3. How do you rate the curriculum design for UG and PG with inclusion of community service / projects with NGOs, participation in various awareness campaigns, exhibitions on socially relevant issues etc.?

5. How do you rate the academic flexibility embedded in the curriculum which provides opportunity to students to pursue their interest by choosing from a number of electives?

6. How do you rate the involvement of institute in various national health programs?