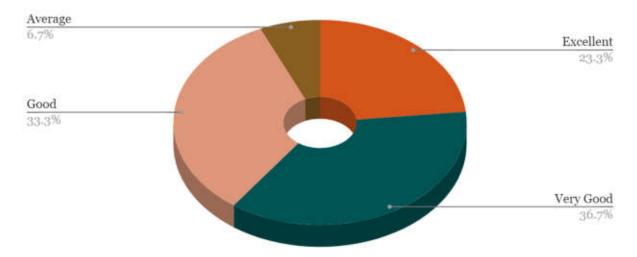

6. How do you rate the outcome (goal) oriented curricular design of the course (i.e. becoming competent and independent professionals) in professional and in real life situation?

7. How do you rate the ambience of the college for effective delivery of the academic process?