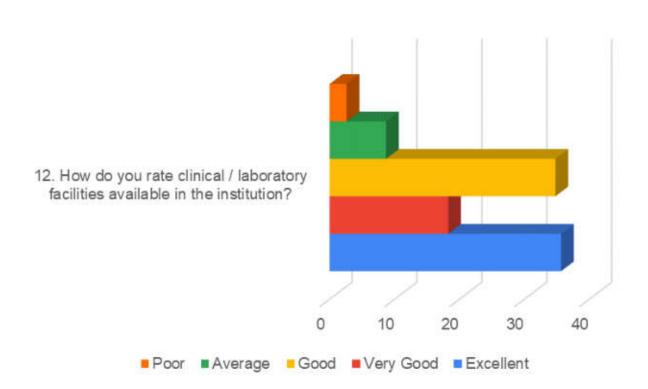

# 11. How do you rate Anti-Ragging measures & grievance redressal mechanism?

13. How is the information communication technology (ICT), e-learning facilities provided by the institute?

14. How do you rate the institute for the availability and adequacy of classrooms, demonstration rooms and practical halls for better learning outcome of the course?