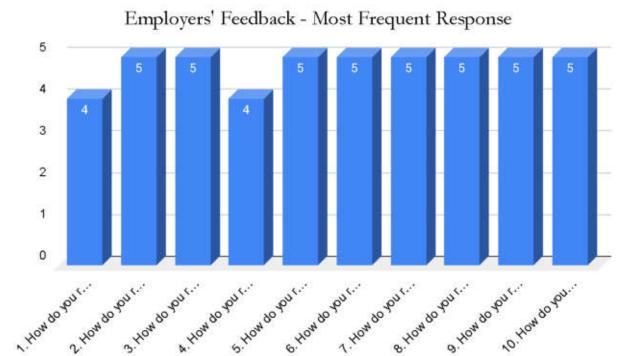

# Stakeholder Feedback Analysis Report Krishna Institute of Medical Sciences "Deemed to be University", Karad Employers' Feedback Analysis

## 1. How do you rate the employee's general communication skills?

3. How do you rate the employee in having sufficient knowledge and comprehension of the core and basic concept of his/her specialty?

5. How do you rate the employee's ability in the application of ethical principles in professional and social context?

6. How do you rate the employee's ability in the use of modern computing tools?

## 7. How do you rate the employee's passion for professional growth?

8. How do you rate the employee's knowledge and skill in recent advances in her/his own specialty?

9. How do you rate the employee's ability to contribute to the goal / up-liftment of the work place?