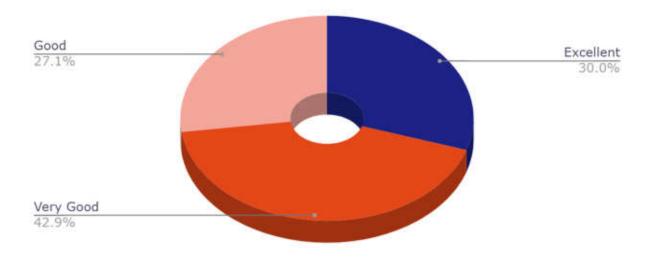

# Stakeholder Feedback Analysis Report Krishna Institute of Medical Sciences "Deemed to be University", Karad Alumni Feedback Analysis

1. How do you rate the institutional policy of curricular revision/ change according to the local and global need of the society?

3. How do you rate the outcome (goal) oriented curricular design of the course (ie. becoming competent and independent professionals)?

5. How do you rate the institute for conducting guest lectures, seminars, workshops, conferences, quiz competitions etc. for better knowledge and skill acquisition (deep learning)?