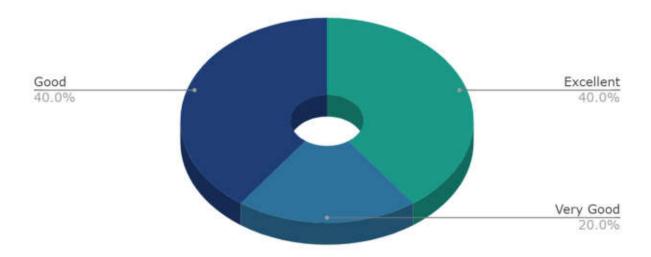

# 7. How do you rate the mentorship program in your Institute?

8. How are the facilities required to acquire soft skills, professionalism, bioethics and communication skills provided by the institute?

9. How do you rate the innovative (transparent/valid/structured/reliable/feasible/relevant)assessment methods used in the institute?