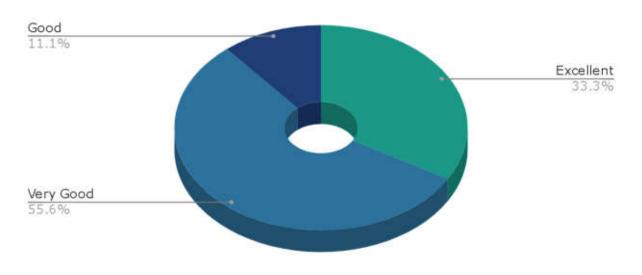

# Stakeholder Feedback Analysis Report Krishna Institute of Medical Sciences "Deemed to be University", Karad Teachers' Feedback Analysis

1. How do you rate the quality, content, relevance and execution of the syllabus included in the curriculum for UG and PG courses by the institute?

2. How is the institute's policy of sensitizing students towards issues like gender equality (nondiscrimination), environmental safety, ethics, values and UG/PG/ internship orientation programs?

3. How do you rate the curriculum design for UG and PG with inclusion of community service / projects with NGOs, participation in various awareness campaigns, exhibitions on socially relevant issues etc.?