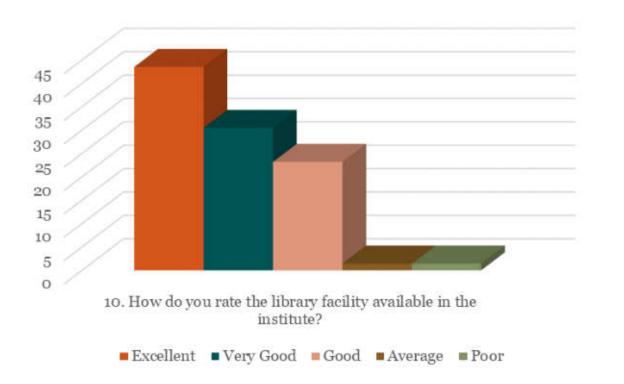

rate the outcome (goal) oriented curricular design of the course (ie. becoming competent and independent professionals)?





5. How do you rate the institute for conducting guest lectures, seminars, workshops, conferences, quiz competitions etc. for better knowledge and skill acquisition (deep learning)?



6. How do you rate the institute's efforts in context to career guidance?



# 7. How do you rate the institute's efforts in context to placement?



8. How are the facilities required to acquire soft skills, professionalism, bioethics and communication skills provided by the institute?



9. How do you rate the institute for the availability and adequacy of classrooms, demonstration rooms, practical halls and clinical (patients) material for better learning outcome of the course?





# 11. Any other suggestions

| Sr No | REMARKS                                                                                                                                            |
|-------|----------------------------------------------------------------------------------------------------------------------------------------------------|
| 1     | This college is as good as you can get. Nice exposure for clinical because of attached hospital                                                    |
| 2     | Quality education is being provided                                                                                                                |
| 3     | No, I don't have any suggestions regarding KIMSDU because this university is really helpful for the development of professi