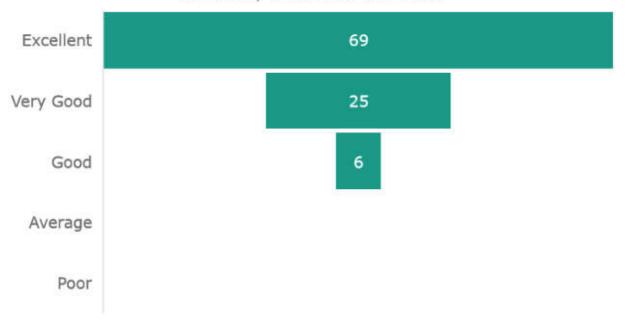

# 7. How do you rate the mentorship program in your Institute?

8. How are the facilities required to acquire soft skills, professionalism, bioethics and communication skills provided by the institute?

9. How do you rate the innovative (transparent/valid/structured/reliable/feasible/relevant)assessment methods used in the institute?