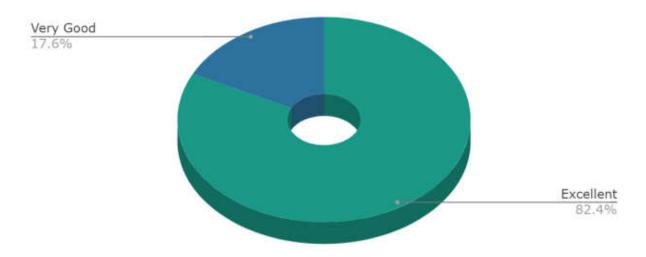

## Students' Feedback Analysis

1. How do you rate the course curriculum in relation to the achievement of desired competencies?

3. How do you rate the curriculum design for inclusion of community services?