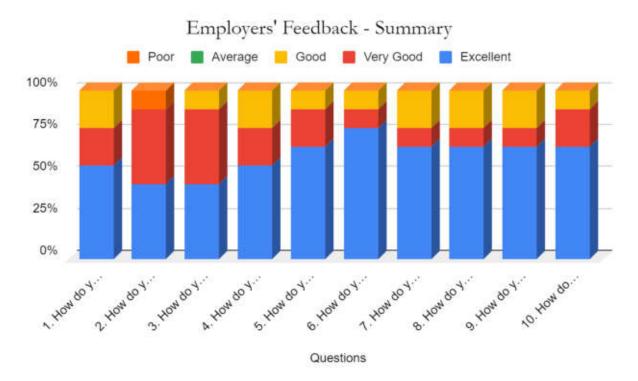

# Stakeholder Feedback Analysis Report Krishna Institute of Medical Sciences "Deemed to be University", Karad Employers' Feedback Analysis

## 1. How do you rate the employee's general communication skills?

3. How do you rate the employee in having sufficient knowledge and comprehension of the core and basic concept of his/her specialty?

5. How do you rate the employee's ability in the application of ethical principles in professional and social context?

6. How do you rate the employee's ability in the use of modern computing tools?

## 7. How do you rate the employee's passion for professional growth?

8. How do you rate the employee's knowledge and skill in recent advances in her/his own specialty?

9. How do you rate the employee's ability to contribute to the goal / up-liftment of the work place?

10. How do you rate the overall performance of the employee?