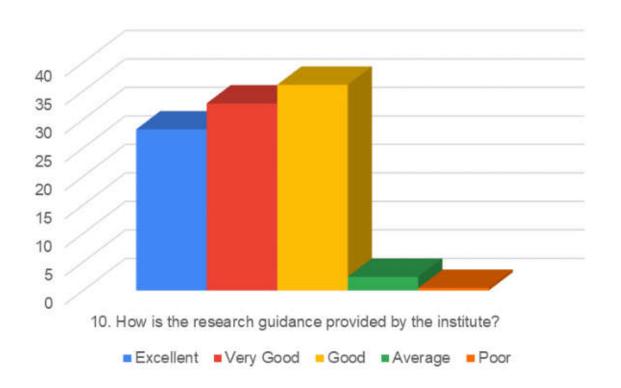

7. How do you rate the institute for encouraging guest lectures, seminars, workshops, conferences, etc.?

8. How do you rate the institute for conducting various university academic activities?

9. How do you rate the research cell activity (ethics and protocol committee) and research guidance?