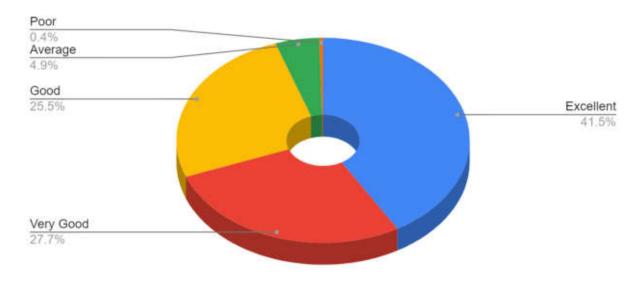

## Students' Feedback Analysis

1. How do you rate the course curriculum in relation to the achievement of desired competencies?

3. How do you rate the curriculum design for inclusion of community services?

5. How do you rate the implementation of innovative teaching learning methods (interactive lectures, self-directive learning, problem based learning, narrative-reflective learning, integrated / modular/small group teaching)?

6. How do you rate the institute for conducting guest lectures, seminars, workshops, conferences, quiz competitions etc. for better knowledge and skill acquisition?

# 7. How do you rate the mentorship program in your Institute?

8. How are the facilities required to acquire soft skills, professionalism, bioethics and communication skills provided by the institute?

9. How do you rate the innovative (transparent/valid/structured/reliable/feasible/relevant)assessment methods used in the institute?

# 11. How do you rate Anti-Ragging measures & grievance redressal mechanism?

13. How is the information communication technology (ICT), e-learning facilities provided by the institute?

14. How do you rate the institute for the availability and adequacy of classrooms, demonstration rooms and practical halls for better learning outcome of the course?