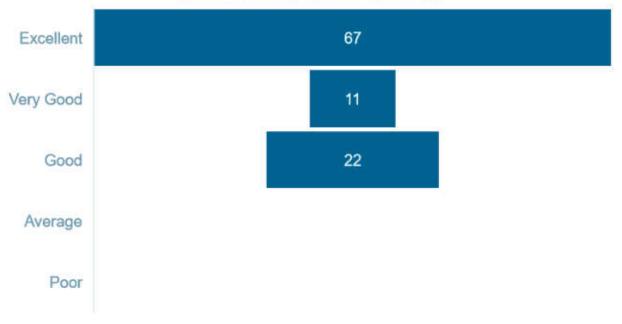

ties under very dynamic leaderships in health Care.                                                   |
| 5     | Excellent Institution in Maharashtra State                                                                                                                         |







#### 1. How do you rate the employee's general communication skills?





3. How do you rate the employee in having sufficient knowledge and comprehension of the core and basic concept of his/her specialty?





## 5. How do you rate the employee's ability in the application of ethical principles in professional and social context?







## 7. How do you rate the employee's passion for professional growth?



8. How do you rate the employee's knowledge and skill in recent advances in her/his own specialty?



9. How do you rate the employee's ability to contribute to the goal / up-liftment of the work place?





## 11. Any other suggestions

| Sr No | REMARKS                                                                                                                |
|-------|------------------------------------------------------------------------------------------------------------------------|
| 1     | Employees are cooperative and fast learners, maintain good communication and willing to take any given responsibility. |
| 2     | Overall, very skilled & knowledgeable nursing professionals                                                            |
| 3     | Very good service provided.                                                                                            |
| 4