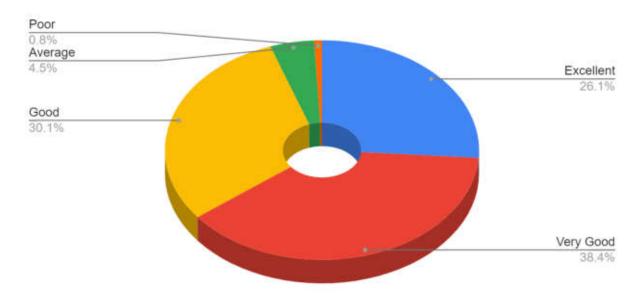

## Students' Feedback Analysis

1. How do you rate the course curriculum in relation to the achievement of desired competencies?

3. How do you rate the curriculum design for inclusion of community services?

5. How do you rate the implementation of innovative teaching learning methods (interactive lectures, self-directive learning, problem based learning, narrative-reflective learning, integrated / modular/small group teaching)?

6. How do you rate the institute for conducting guest lectures, seminars, workshops, conferences, quiz competitions etc. for better knowledge and skill acquisition?

# 7. How do you rate the mentorship program in your Institute?

8. How are the facilities required to acquire soft skills, professionalism, bioethics and communication skills provided by the institute?

9. How do you rate the innovative (transparent/valid/structured/reliable/feasible/relevant)assessment methods used in the institute?

# 11. How do you rate Anti-Ragging measures & grievance redressal mechanism?

13. How is the information communication technology (ICT), e-learning facilities provided by the institute?

14. How do you rate the institute for the availability and adequacy of classrooms, demonstration rooms and practical halls for better learning outcome of the course?