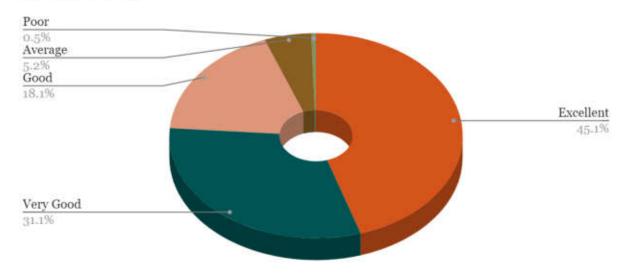

#### Interpretation

More than 75 percentage rating of 'Excellent' plus 'Very Good' plus 'Good' for each question was considered as a favourable response. Similarly, a most frequent response score of 3 or more for each question was considered as a favourable response. Favourable responses needed no further action.