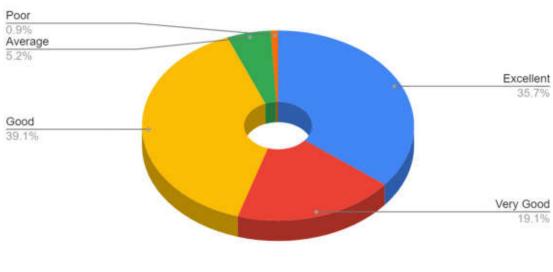

## Students' Feedback Analysis

1. How do you rate the course curriculum in relation to the achievement of desired competencies?

3. How do you rate the curriculum design for inclusion of community services?