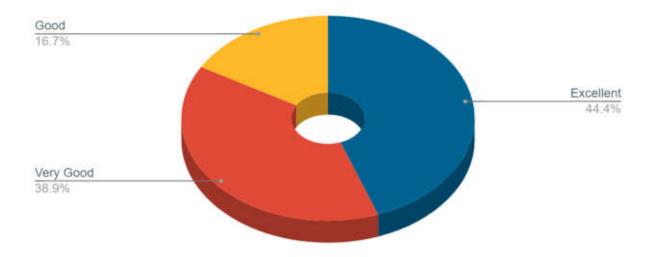

|
| 5     | Continue with the same excellent standards.                                                                                                                                                      |



## Professionals' Feedback - Most Frequent Response



# Stakeholder Feedback Analysis Report Krishna Institute of Medical Sciences "Deemed to be University", Karad Employers' Feedback Analysis

## 1. How do you rate the employee's general communication skills?





3. How do you rate the employee in having sufficient knowledge and comprehension of the core and basic concept of his/her specialty?





5. How do you rate the employee's ability in the application of ethical principles in professional and social context?



6. How do you rate the employee's ability in the use of modern computing tools?



## 7. How do you rate the employee's passion for professional growth?



8. How do you rate the employee's knowledge and skill in recent advances in her/his own specialty?



9. How do you rate the employee's ability to contribute to the goal / up-liftment of the work place?



10. How do you rate the overall performance of the employee?



## 11. Any other suggestions

| Sr No | REMARKS                                                                                                |
|-------|--------------------------------------------------------------------------------------------------------|
| 1     | All the staff members put their fullest extent for the upliftment of self, students and the university