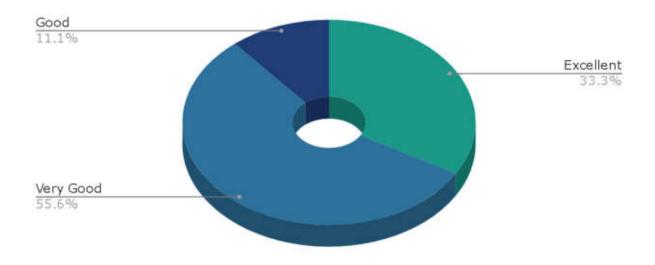

## Students' Feedback Analysis

1. How do you rate the course curriculum in relation to the achievement of desired competencies?

3. How do you rate the curriculum design for inclusion of community services?

5. How do you rate the implementation of innovative teaching learning methods (interactive lectures, self-directive learning, problem based learning, narrative-reflective learning, integrated / modular/small group teaching)?

6. How do you rate the institute for conducting guest lectures, seminars, workshops, conferences, quiz competitions etc. for better knowledge and skill acquisition?

# 7. How do you rate the mentorship program in your Institute?

8. How are the facilities required to acquire soft skills, professionalism, bioethics and communication skills provided by the institute?

9. How do you rate the innovative (transparent/valid/structured/reliable/feasible/relevant)assessment methods used in the institute?

# 11. How do you rate Anti-Ragging measures & grievance redressal mechanism?

13. How is the information communication technology (ICT), e-learning facilities provided by the institute?

14. How do you rate the institute for the availability and adequacy of classrooms, demonstration rooms and practical halls for better learning outcome of the course?

# 15. How do you rate the library facilities provided by the institute?

# 16. How do you rate the hostel facilities in the institute?

# 17. How is the quality of patient care, in your opinion, provided by the hospital?

# 19. How do you rate the institute's efforts in context to placement?

# 21. Any other suggestions

| Sr No | REMARKS                                                                                                                                                                                                                                                                                                                                                     |
|-------|-------------------------------------------------------------------------------------------------------------------------------------------------------------------------------------------------------------------------------------------------------------------------------------------------------------------------------------------------------------|
| 1     | Krishna Institute of Medical Sciences is one of the most complete medical institutions that offers the students all they need, in terms of academics, sports, a good teaching faculty and an organized administration. Even though I'm from Karnataka, being here feels like home. I can proudly say that this is one of the best medical colleges in India |
| 2     | The infrastructure is very excellent. Professors' behaviour towards students are really good. Teaching faculty and HODs are really helping. Workers in lab, Lab assistant are also really happy                                                                                                                                                             |
| 3     | Everything is so good in this institute. The campus is peaceful and has a great environment for studying                                                                                                                                                                                                                                                    |
| 4     | Excellent college for all types of medical related courses                                                                                                                                                                                                                                                                                                  |
| 5     | Excellent institution and teachers are the best                                                                                                                                                                                                                                                                                                             |