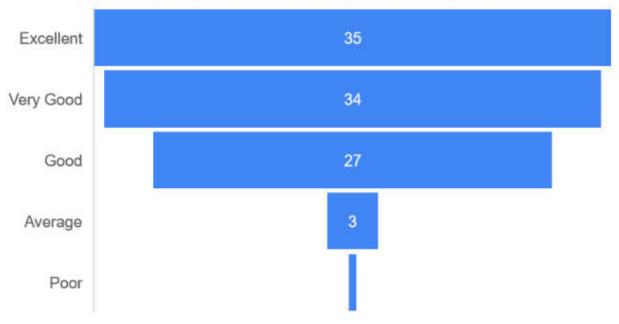

## Students' Feedback Analysis

1. How do you rate the course curriculum in relation to the achievement of desired competencies?

3. How do you rate the curriculum design for inclusion of community services?

# 21. Any other suggestions

| Sr No | REMARKS                                                                                                                                                                                                                                                                                                                                                     |
|-------|-------------------------------------------------------------------------------------------------------------------------------------------------------------------------------------------------------------------------------------------------------------------------------------------------------------------------------------------------------------|
| 1     | Krishna Institute of Medical Sciences is one of the most complete medical institutions that offers the students all they need, in terms of academics, sports, a good teaching faculty and an organized administration. Even though I'm from Karnataka, being here feels like home. I can proudly say that this is one of the best medical colleges in India |
| 2     | The infrastructure is very excellent. Professors' behaviour towards students are really good. Teaching faculty and HODs are really helping. Workers in lab, Lab assistant are also really happy                                                                                                                                                             |
| 3     | Everything is so good in this institute. The campus is peaceful and has a great environment for studying                                                                                                                                                                                                                                                    |
| 4     | Excellent college for all types of medical related courses                                                                                                                                                                                                                                                                                                  |
| 5     | Excellent institution and teachers are the best                                                                                                                                                                                                                                                                                                             |