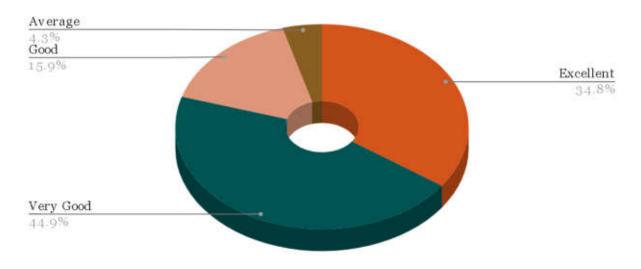

## Students' Feedback Analysis

1. How do you rate the course curriculum in relation to the achievement of desired competencies?

3. How do you rate the curriculum design for inclusion of community services?

5. How do you rate the implementation of innovative teaching learning methods (interactive lectures, self-directive learning, problem based learning, narrative-reflective learning, integrated / modular/small group teaching)?

6. How do you rate the institute for conducting guest lectures, seminars, workshops, conferences, quiz competitions etc. for better knowledge and skill acquisition?

# 7. How do you rate the mentorship program in your Institute?

8. How are the facilities required to acquire soft skills, professionalism, bioethics and communication skills provided by the institute?

9. How do you rate the innovative (transparent/valid/structured/reliable/feasible/relevant)assessment methods used in the institute?

# 11. How do you rate Anti-Ragging measures & grievance redressal mechanism?

13. How is the information communication technology (ICT), e-learning facilities provided by the institute?

14. How do you rate the institute for the availability and adequacy of classrooms, demonstration rooms and practical halls for better learning outcome of the course?