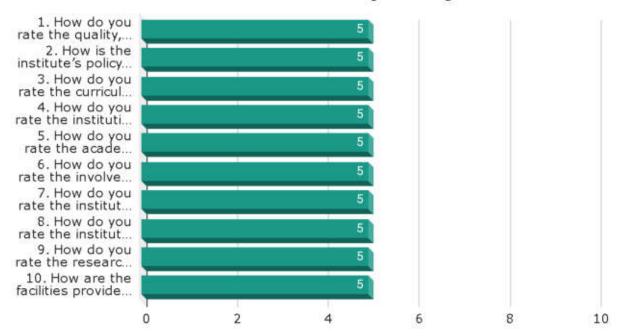

rate the academi... 6. How do you rate the involve...

1. How do you rate the quality,...
2. How is the institute's policy...
3. How do you rate the curricul...
4. How do you rate the instituti...
5. How do you

7. How do you rate the institute... 8. How do you

rate the institute... 9. How do you

rate the researc... 10. How are the facilities provide...