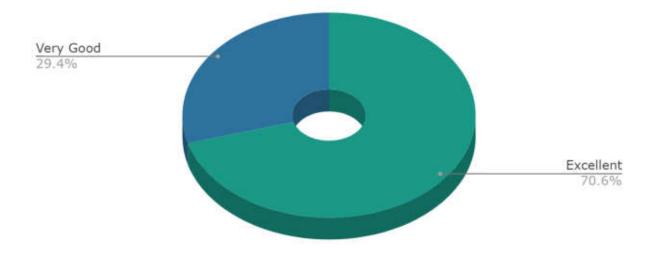

# Stakeholder Feedback Analysis Report Krishna Institute of Medical Sciences "Deemed to be University", Karad Alumni Feedback Analysis

1. How do you rate the institutional policy of curricular revision/ change according to the local and global need of the society?

# Alumni Feedback - Most Frequent Response