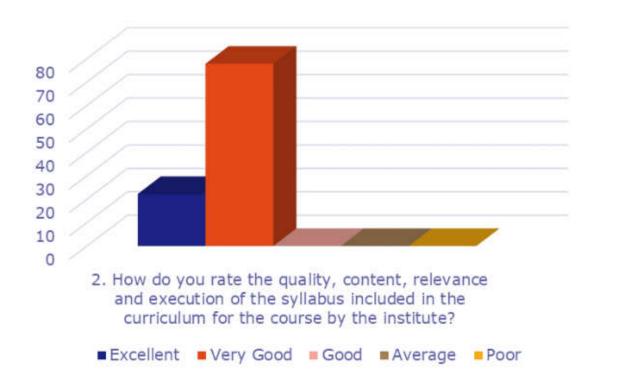

# Stakeholder Feedback Analysis Report Krishna Institute of Medical Sciences "Deemed to be University", Karad Teachers' Feedback Analysis

1. How do you rate the quality, content, relevance and execution of the syllabus included in the curriculum for UG and PG courses by the institute?