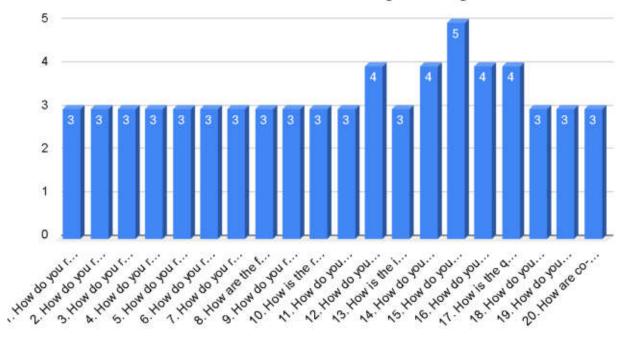

#### Interpretation

More than 75 percentage rating of 'Excellent' plus 'Very Good' plus 'Good' for each question was considered as a favourable response. Similarly, a most frequent response score of 3 or more for each question was considered as a favourable response. Favourable responses needed no further action.