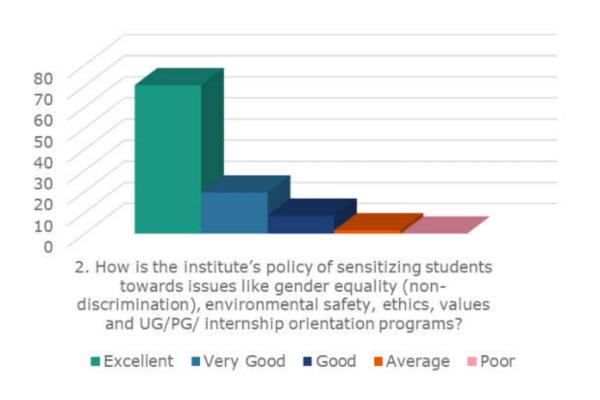

2. How is the institute's policy of sensitizing students towards issues like gender equality (nondiscrimination), environmental safety, ethics, values and UG/PG/ internship orientation programs?

3. How do you rate the curriculum design for UG and PG with inclusion of community service / projects with NGOs, participation in various awareness campaigns, exhibitions on socially relevant issues etc.?