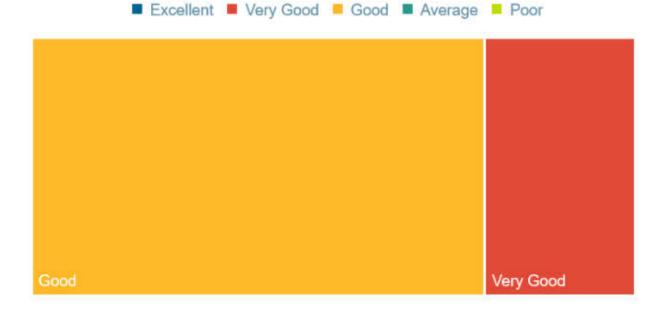

## 7. How do you rate the employee's passion for professional growth?

8. How do you rate the employee's knowledge and skill in recent advances in her/his own specialty?

9. How do you rate the employee's ability to contribute to the goal / up-liftment of the work place?