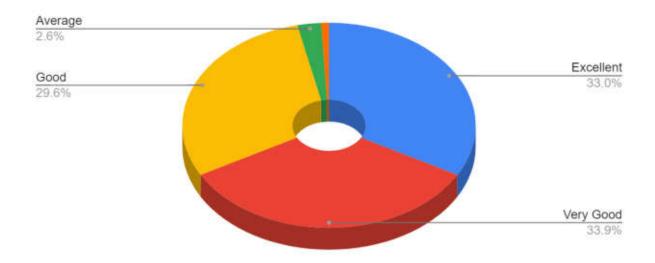

are the facilities required to acquire soft skills, professionalism, bioethics and communication skills provided by the institute?



9. How do you rate the innovative (transparent/valid/structured/reliable/feasible/relevant)assessment methods used in the institute?





## 11. How do you rate Anti-Ragging measures & grievance redressal mechanism?





13. How is the information communication technology (ICT), e-learning facilities provided by the institute?



14. How do you rate the institute for the availability and adequacy of classrooms, demonstration rooms and practical halls for better learning outcome of the course?



## 15. How do you rate the library facilities provided by the institute?





## 17. How is the quality of patient care, in your opinion, provided by the hospital?





## 19. How do you rate the institute's efforts in context to placement?



■Poor ■Average ■Good ■Very Good ■Excellent

10

20

30

40

#### 21. Any other suggestions

| Sr No | REMARKS                                                        |
|-------|----------------------------------------------------------------|
| 1     | All facilities are good                                        |
| 2     | Everything up to the mark. Good university with all facilities |

| Sr No | SUGGESTIONS                                                |
|-------|------------------------------------------------------------|
| 1     | Please focus on laboratory facilities, timetable, lectures |







#### Stakeholder Feedback Analysis Report Krishna Institute of Medical Sciences "Deemed to be University", K