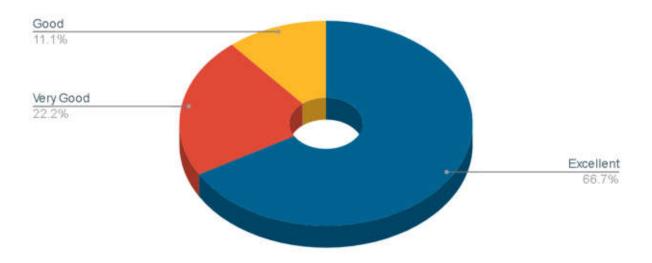

# Stakeholder Feedback Analysis Report Krishna Institute of Medical Sciences "Deemed to be University", Karad Alumni Feedback Analysis

1. How do you rate the institutional policy of curricular revision/ change according to the local and global need of the society?

3. How do you rate the outcome (goal) oriented curricular design of the course (ie. becoming competent and independent professionals)?

5. How do you rate the institute for conducting guest lectures, seminars, workshops, conferences, quiz competitions etc. for better knowledge and skill acquisition (deep learning)?

6. How do you rate the institute's efforts in context to career guidance?

# 7. How do you rate the institute's efforts in context to placement?

8. How are the facilities required to acquire soft skills, professionalism, bioethics and communication skills provided by the institute?

9. How do you rate the institute for the availability and adequacy of classrooms, demonstration rooms, practical halls and clinical (patients) material for better learning outcome of the course?