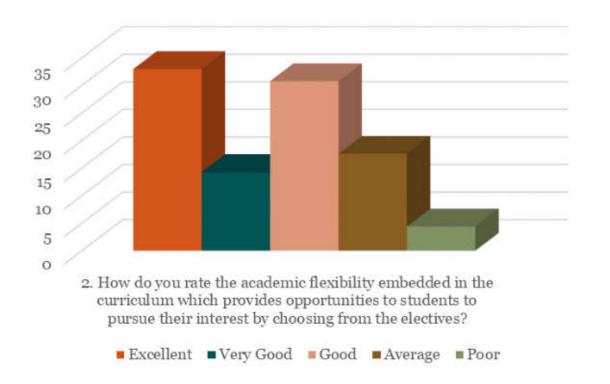

5. How do you rate the academic flexibility embedded in the curriculum which provides opportunity to students to pursue their interest by choosing from a number of electives?

6. How do you rate the involvement of institute in various national health programs?