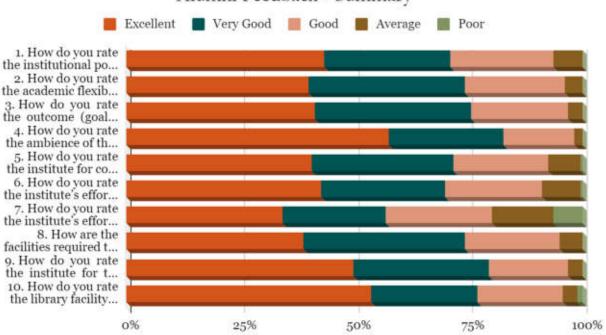

# Stakeholder Feedback Analysis Report Krishna Institute of Medical Sciences "Deemed to be University", Karad Alumni Feedback Analysis

1. How do you rate the institutional policy of curricular revision/ change according to the local and global need of the society?

3. How do you rate the outcome (goal) oriented curricular design of the course (ie. becoming competent and independent professionals)?

5. How do you rate the institute for conducting guest lectures, seminars, workshops, conferences, quiz competitions etc. for better knowledge and skill acquisition (deep learning)?

6. How do you rate the institute's efforts in context to career guidance?

# 7. How do you rate the institute's efforts in context to placement?

8. How are the facilities required to acquire soft skills, professionalism, bioethics and communication skills provided by the institute?

9. How do you rate the institute for the availability and adequacy of classrooms, demonstration rooms, practical halls and clinical (patients) material for better learning outcome of the course?

# 11. Any other suggestions

| Sr No | REMARKS                                                                                                                                                                         |
|-------|---------------------------------------------------------------------------------------------------------------------------------------------------------------------------------|
| 1     | I am always complemented by my colleagues of knowing my basics very well and that was only because I studied in our institute so honestly no suggestions, great effort all over |
| 2     | Management is way ahead with new ideas and reforms in the medical field. All the best.                                                                                          |
| 3     | Excellent is almost every way including the sports culture and facilities provided for the same.                                                                                |
| 4     | Very good campus, clean and pollution free and excellent garden and trees                                                                                                       |
| 5     | Best campus to acquire good knowledge                                                                                                                                           |