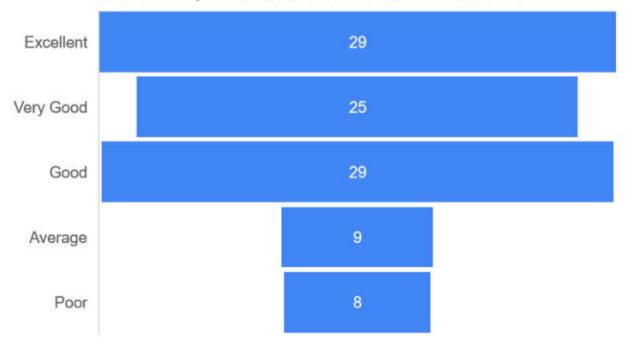

## Students' Feedback Analysis

1. How do you rate the course curriculum in relation to the achievement of desired competencies?

3. How do you rate the curriculum design for inclusion of community services?