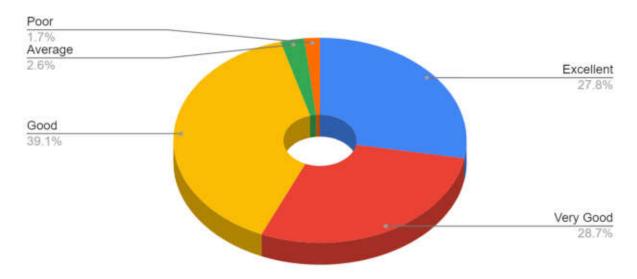

based learning, narrative-reflective learning, integrated / modular/small group teaching)?



6. How do you rate the institute for conducting guest lectures, seminars, workshops, conferences, quiz competitions etc. for better knowledge and skill acquisition?



## 7. How do you rate the mentorship program in your Institute?



8. How are the facilities required to acquire soft skills, professionalism, bioethics and communication skills provided by the institute?



9. How do you rate the innovative (transparent/valid/structured/reliable/feasible/relevant)assessment methods used in the institute?





## 11. How do you rate Anti-Ragging measures & grievance redressal mechanism?





13. How is the information communication technology (ICT), e-learning facilities provided by the institute?



14. How do you rate the institute for the availability and adequacy of classrooms, demonstration rooms and practical halls for better learning outcome of the course?



## 15. How do you rate the library facilities provided by the institute?





## 17. How is the quality of patient care, in your opinion, provided by the hospital?





## 19. How do you rate the institute's efforts in context to placement?



■Poor ■Average ■Good ■Very Good ■Excellent

10

20

30

40

#### 21. Any other suggestions

| Sr No | REMARKS                                                        |
|-------|----------------------------------------------------------------|
| 1     | All facilities are good                                        |
| 2     | Everything up to the mark. Good university with all facili