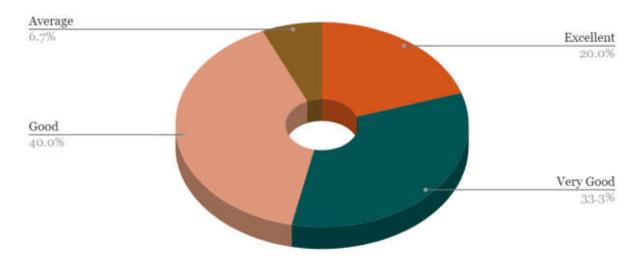

# Stakeholder Feedback Analysis Report Krishna Institute of Medical Sciences "Deemed to be University", Karad Teachers' Feedback Analysis

1. How do you rate the quality, content, relevance and execution of the syllabus included in the curriculum for UG and PG courses by the institute?