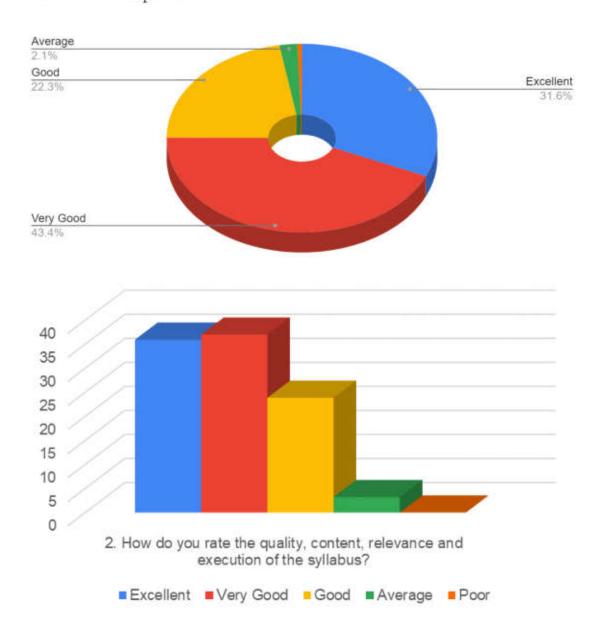

# Stakeholder Feedback Analysis Report Krishna Institute of Medical Sciences "Deemed to be University", Karad Teachers' Feedback Analysis

1. How do you rate the quality, content, relevance and execution of the syllabus included in the curriculum for UG and PG courses by the institute?

3. How do you rate the curriculum design for UG and PG with inclusion of community service / projects with NGOs, participation in various awareness campaigns, exhibitions on socially relevant issues etc.?

5. How do you rate the academic flexibility embedded in the curriculum which provides opportunity to students to pursue their interest by choosing from a number of electives?

6. How do you rate the involvement of institute in various national health programs?

7. How do you rate the institute for encouraging guest lectures, seminars, workshops, conferences, etc.?

8. How do you rate the institute for conducting various university academic activities?

9. How do you rate the research cell activity (ethics and protocol committee) and research guidance?