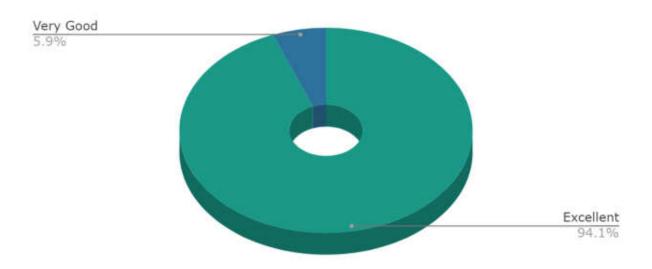

5. How do you rate the implementation of innovative teaching learning methods (interactive lectures, self-directive learning, problem based learning, narrative-reflective learning, integrated / modular/small group teaching)?