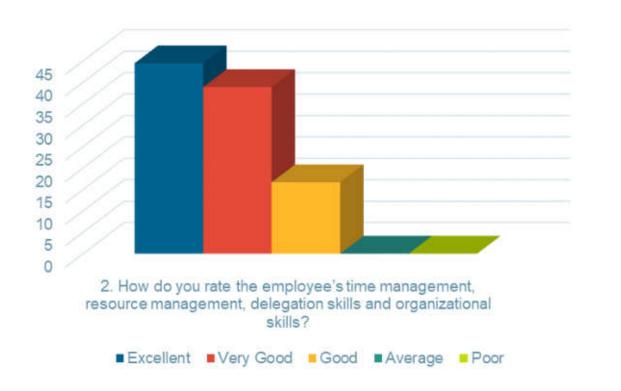

## 1. How do you rate the employee's general communication skills?

3. How do you rate the employee in having sufficient knowledge and comprehension of the core and basic concept of his/her specialty?

5. How do you rate the employee's ability in the application of ethical principles in professional and social context?

6. How do you rate the employee's ability in the use of modern computing tools?

## 7. How do you rate the employee's passion for professional growth?

8. How do you rate the employee's knowledge and skill in recent advances in her/his own specialty?

9. How do you rate the employee's ability to contribute to the goal / up-liftment of the work place?