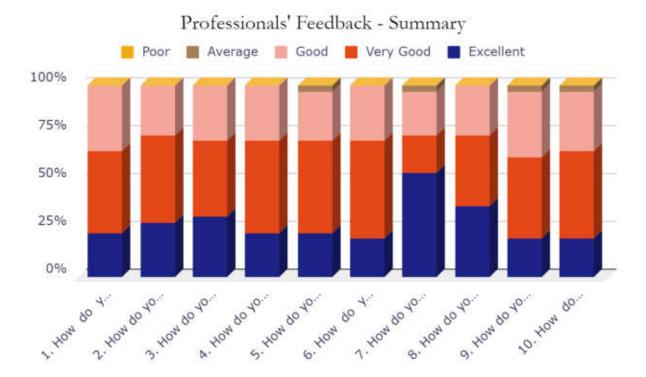

# Stakeholder Feedback Analysis Report Krishna Institute of Medical Sciences "Deemed to be University", Karad Professionals' Feedback Analysis

1. How do you rate the course curriculum in relation to the achievement of desired competencies required for the course?