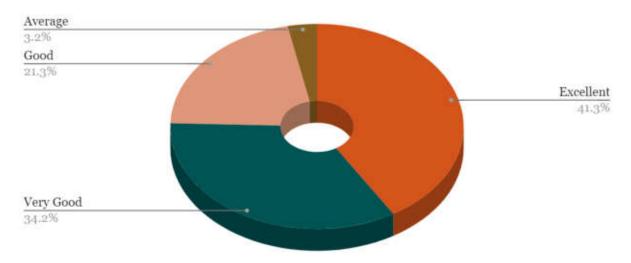

## Students' Feedback Analysis

1. How do you rate the course curriculum in relation to the achievement of desired competencies?

3. How do you rate the curriculum design for inclusion of community services?

5. How do you rate the implementation of innovative teaching learning methods (interactive lectures, self-directive learning, problem based learning, narrative-reflective learning, integrated / modular/small group teaching)?

6. How do you rate the institute for conducting guest lectures, seminars, workshops, conferences, quiz competitions etc. for better knowledge and skill acquisition?

# 7. How do you rate the mentorship program in your Institute?

8. How are the facilities required to acquire soft skills, professionalism, bioethics and communication skills provided by the institute?

9. How do you rate the innovative (transparent/valid/structured/reliable/feasible/relevant)assessment methods used in the institute?

# 11. How do you rate Anti-Ragging measures & grievance redressal mechanism?

13. How is the information communication technology (ICT), e-learning facilities provided by the institute?

14. How do you rate the institute for the availability and adequacy of classrooms, demonstration rooms and practical halls for better learning outcome of the course?

# 15. How do you rate the library facilities provided by the institute?

# 16. How do you rate the hostel facilities in the institute?

# 17. How is the quality of patient care, in your opinion, provided by the hospital?

# 19. How do you rate the institute's efforts in context to placement?

# 21. Any other suggestions

| Sr No | REMARKS                                                                                                                                                                                                                                                                                                                                                     |
|-------|-------------------------------------------------------------------------------------------------------------------------------------------------------------------------------------------------------------------------------------------------------------------------------------------------------------------------------------------------------------|
| 1     | Krishna Institute of Medical Sciences is one of the most complete medical institutions that offers the students all they need, in terms of academics, sports, a good teaching faculty and an organized administration. Even though I'm from Karnataka, being here feels like home. I can proudly say that this is one of the best medical colleges in India |
| 2     | The infrastructure is very excellent. Professors' behaviour towards students are really good. Teaching faculty and HODs are really helping. Workers in lab, Lab assistant are also really happy                                                                                                                                                             |
| 3     | Everything is so good in this institute. The campus is peaceful and has a great environment for studying                                                                                                                                                                                                                                                    |
| 4     | Excellent college for all types of medical related courses                                                                                                                                                                                                                                                                                                  |
| 5     | Excellent institution and teachers are the best                                                                                                                                                                                                                                                                                                             |