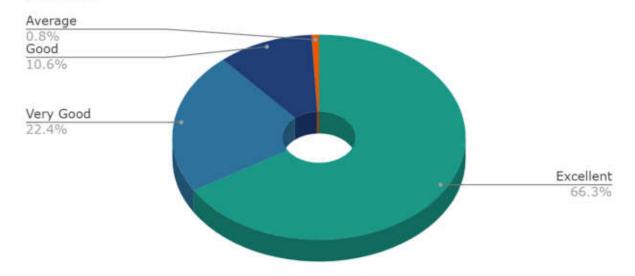

# Stakeholder Feedback Analysis Report Krishna Institute of Medical Sciences "Deemed to be University", Karad Alumni Feedback Analysis

1. How do you rate the institutional policy of curricular revision/ change according to the local and global need of the society?

3. How do you rate the outcome (goal) oriented curricular design of the course (ie. becoming competent and independent professionals)?

5. How do you rate the institute for conducting guest lectures, seminars, workshops, conferences, quiz competitions etc. for better knowledge and skill acquisition (deep learning)?