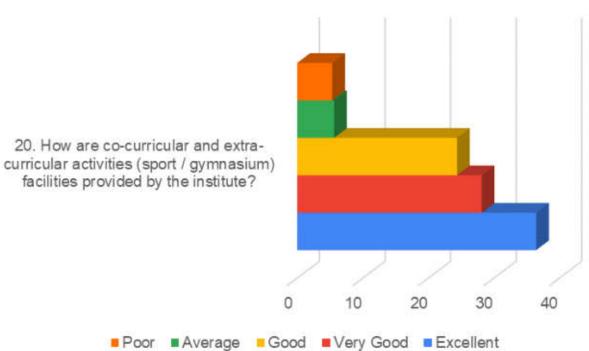

## 19. How do you rate the institute's efforts in context to placement?

■Poor ■Average ■Good ■Very Good ■Excellent

10

20

30

40