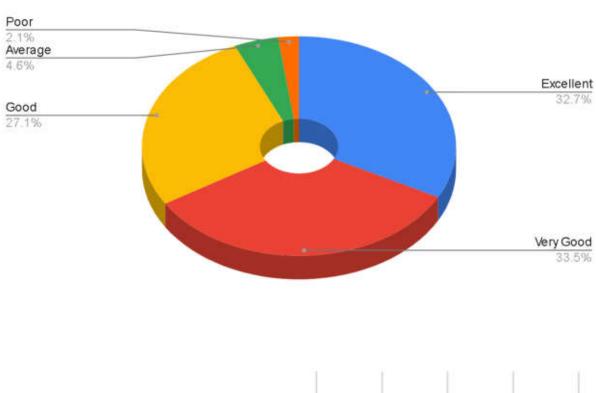

do you rate the innovative (transparent/valid/structured/reliable/feasible/relevant)assessment methods used in the institute?





## 11. How do you rate Anti-Ragging measures & grievance redressal mechanism?





13. How is the information communication technology (ICT), e-learning facilities provided by the institute?



14. How do you rate the institute for the availability and adequacy of classrooms, demonstration rooms and practical halls for better learning outcome of the course?



## 15. How do you rate the library facilities provided by the institute?



## 16. How do you rate the hostel facilities in the institute?



## 17. How is the quality of patient care, in your opinion, provided by the hospital?





## 19. How do you rate the institute's efforts in context to placement?





## 21. Any other suggestions

| Sr No | REMARKS                                                                                     |
|-------|---------------------------------------------------------------------------------------------|
| 1     | Institute is very good for knowledge acquisition. Teaching and teachers are also very nice. |

| Sr No | SUGGESTIONS                             |
|-------|-----------------------------------------|
| 1     | Please Organise Industrial Visit        |
| 2     | Sports and cultural activities are less |







# Stakeholder Feedback Analysis Report Krishna Institute of Medical Sciences "Deemed to be University", Karad Teachers' Feedback Analysis

1. How do you rate the quality, content, relevance and execution of the syllabus included in the cu