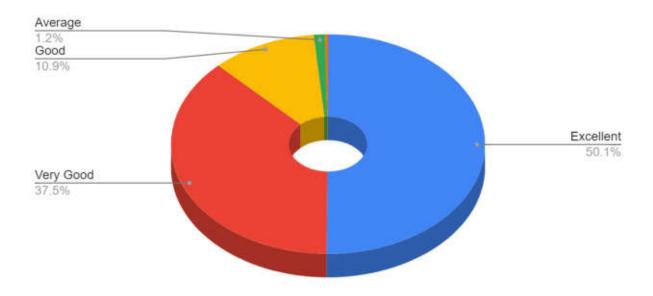

## Students' Feedback Analysis

1. How do you rate the course curriculum in relation to the achievement of desired competencies?

3. How do you rate the curriculum design for inclusion of community services?

5. How do you rate the implementation of innovative teaching learning methods (interactive lectures, self-directive learning, problem based learning, narrative-reflective learning, integrated / modular/small group teaching)?

6. How do you rate the institute for conducting guest lectures, seminars, workshops, conferences, quiz competitions etc. for better knowledge and skill acquisition?

# 7. How do you rate the mentorship program in your Institute?

8. How are the facilities required to acquire soft skills, professionalism, bioethics and communication skills provided by the institute?

9. How do you rate the innovative (transparent/valid/structured/reliable/feasible/relevant)assessment methods used in the institute?

# 11. How do you rate Anti-Ragging measures & grievance redressal mechanism?

13. How is the information communication technology (ICT), e-learning facilities provided by the institute?

14. How do you rate the institute for the availability and adequacy of classrooms, demonstration rooms and practical halls for better learning outcome of the course?

# 15. How do you rate the library facilities provided by the institute?

# 16. How do you rate the hostel facilities in the institute?

# 17. How is the quality of patient care, in your opinion, provided by the hospital?

# 19. How do you rate the institute's efforts in context to placement?

# 21. Any other suggestions

| Sr No | REMARKS                                                                                                                                                                                                                                                                                                                                                     |
|-------|-------------------------------------------------------------------------------------------------------------------------------------------------------------------------------------------------------------------------------------------------------------------------------------------------------------------------------------------------------------|
| 1     | Krishna Institute of Medical Sciences is one of the most complete medical institutions that offers the students all they need, in terms of academics, sports, a good teaching faculty and an organized administration. Even though I'm from Karnataka, being here feels like home. I can proudly say that this is one of the best medical colleges in India |
| 2     | The infrastructure is very excellent. Professors' behaviour towards students are really good. Teaching faculty and HODs are really helping. Workers in lab, Lab assistant are also really happy                                                                                                                                                             |
| 3     | Everything is so good in this institute. The campus is peaceful and has a great environment for studying                                                                                                                                                                                                                                                    |
| 4     | Excellent college for all types of medical related courses                                                                                                                                                                                                                                                                                                  |
| 5     | Excellent institution and teachers are the best                                                                                                                                                                                                                                                                                                             |