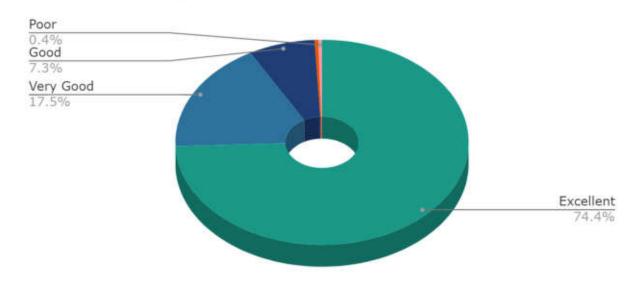

# Stakeholder Feedback Analysis Report Krishna Institute of Medical Sciences "Deemed to be University", Karad Teachers' Feedback Analysis

1. How do you rate the quality, content, relevance and execution of the syllabus included in the curriculum for UG and PG courses by the institute?

3. How do you rate the curriculum design for UG and PG with inclusion of community service / projects with NGOs, participation in various awareness campaigns, exhibitions on socially relevant issues etc.?

5. How do you rate the academic flexibility embedded in the curriculum which provides opportunity to students to pursue their interest by choosing from a number of electives?

6. How do you rate the involvement of institute in various national health programs?

7. How do you rate the institute for encouraging guest lectures, seminars, workshops, conferences, etc.?

8. How do you rate the institute for conducting various university academic activities?

9. How do you rate the research cell activity (ethics and protocol committee) and research guidance?

# 11. Any other suggestions

| Sr No | REMARKS                                                                                                                                                                |
|-------|------------------------------------------------------------------------------------------------------------------------------------------------------------------------|
| 1     | Management is very encouraging for achieving excellence in any activities like service, education, research, co-curricular and social impact both locally and globally |
| 2     | Everything is very systematic and programmed                                                                                                                           |
| 3     | Overall excellent efforts on part of management for the continuous betterment.                                                                                         |
| 4     | Very good working environment                                                                                                                                          |
| 5     | The institute encourages research activities very well                                                                                                                 |

| Sr No | SUGGESTIONS                                                                                   |
|-------|-----------------------------------------------------------------------------------------------|
| 1     | Improvement in collaboration with NGOs to extend health care services for people beyond reach |
| 2     | Cadaveric dissection should be made part of post graduate curriculum                          |