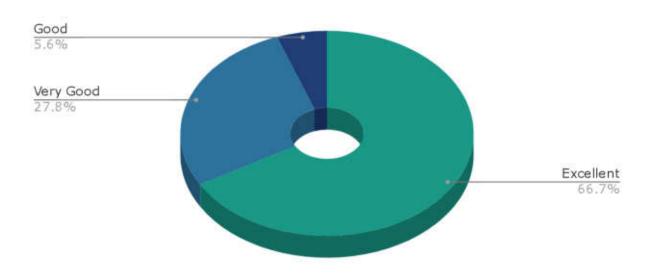

## Students' Feedback Analysis

1. How do you rate the course curriculum in relation to the achievement of desired competencies?

3. How do you rate the curriculum design for inclusion of community services?

5. How do you rate the implementation of innovative teaching learning methods (interactive lectures, self-directive learning, problem based learning, narrative-reflective learning, integrated / modular/small group teaching)?

6. How do you rate the institute for conducting guest lectures, seminars, workshops, conferences, quiz competitions etc. for better knowledge and skill acquisition?

# 7. How do you rate the mentorship program in your Institute?

8. How are the facilities required to acquire soft skills, professionalism, bioethics and communication skills provided by the institute?

9. How do you rate the innovative (transparent/valid/structured/reliable/feasible/relevant)assessment methods used in the institute?

# 11. How do you rate Anti-Ragging measures & grievance redressal mechanism?

13. How is the information communication technology (ICT), e-learning facilities provided by the institute?

14. How do you rate the institute for the availability and adequacy of classrooms, demonstration rooms and practical halls for better learning outcome of the course?

# 15. How do you rate the library facilities provided by the institute?

# 16. How do you rate the hostel facilities in the institute?

# 17. How is the quality of patient care, in your opinion, provided by the hospital?

# 19. How do you rate the institute's efforts in context to placement?

# 21. Any other suggestions

| Sr No | REMARKS                                                                                                                                                                                                                                                                                                                                                     |
|-------|-------------------------------------------------------------------------------------------------------------------------------------------------------------------------------------------------------------------------------------------------------------------------------------------------------------------------------------------------------------|
| 1     | Krishna Institute of Medical Sciences is one of the most complete medical institutions that offers the students all they need, in terms of academics, sports, a good teaching faculty and an organized administration. Even though I'm from Karnataka, being here feels like home. I can proudly say that this is one of the best medical colleges in India |
| 2     | The infrastructure is very excellent. Professors' behaviour towards students are really good. Teaching faculty and HODs are really helping. Workers in lab, Lab assistant are also really happy                                                                                                                                                             |
| 3     | Everything is so good in this institute. The campus is peaceful and has a great environment for studying                                                                                                                                                                                                                                                    |
| 4     | Excellent college for all types of medical related courses                                                                                                                                                                                                                                                                                                  |
| 5     | Excellent institution and teachers are the best                                                                                                                                                                                                                                                                                                             |