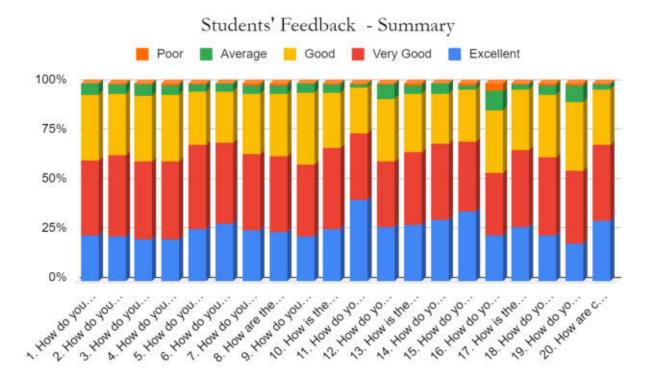

## Students' Feedback Analysis

1. How do you rate the course curriculum in relation to the achievement of desired competencies?

3. How do you rate the curriculum design for inclusion of community services?