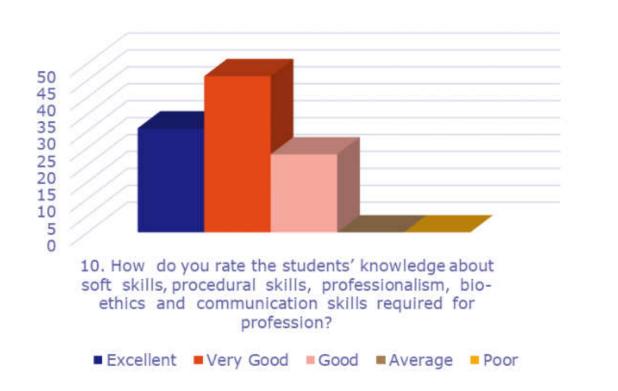

# Stakeholder Feedback Analysis Report Krishna Institute of Medical Sciences "Deemed to be University", Karad Teachers' Feedback Analysis

1. How do you rate the quality, content, relevance and execution of the syllabus included in the curriculum for UG and PG courses by the institute?

3. How do you rate the curriculum design for UG and PG with inclusion of community service / projects with NGOs, participation in various awareness campaigns, exhibitions on socially relevant issues etc.?

5. How do you rate the academic flexibility embedded in the curriculum which provides opportunity to students to pursue their interest by choosing from a number of electives?

6. How do you rate the involvement of institute in various national health programs?

7. How do you rate the institute for encouraging guest lectures, seminars, workshops, conferences, etc.?

8. How do you rate the institute for conducting various university academic activities?

9. How do you rate the research cell activity (ethics and protocol committee) and research guidance?

# 11. Any other suggestions

| Sr No | REMARKS                                                                                                                                                                |
|-------|------------------------------------------------------------------------------------------------------------------------------------------------------------------------|
| 1     | Management is very encouraging for achieving excellence in any activities like service, education, research, co-curricular and social impact both locally and globally |
| 2     | Everything is very systematic and programmed                                                                                                                           |
| 3     | Overall excellent efforts on part of management for the continuous betterment.                                                                                         |
| 4     | Very good working environment                                                                                                                                          |
| 5     | The institute encourages research activities very well                                                                                                                 |

| Sr No | SUGGESTIONS                                                                                   |
|-------|-----------------------------------------------------------------------------------------------|
| 1     | Improvement in collaboration with NGOs to extend health care services for people beyond reach |
| 2     | Cadaveric dissection should be made part of post graduate curriculum                          |

# Teachers' Feedback - Most Frequent Response