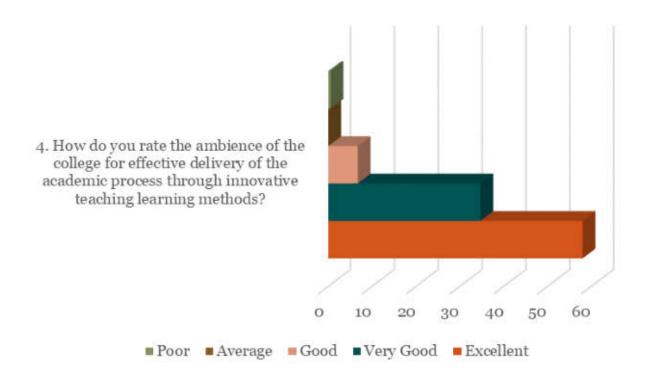

6. How do you rate the outcome (goal) oriented curricular design of the course (i.e. becoming competent and independent professionals) in professional and in real life situation?

7. How do you rate the ambience of the college for effective delivery of the academic process?