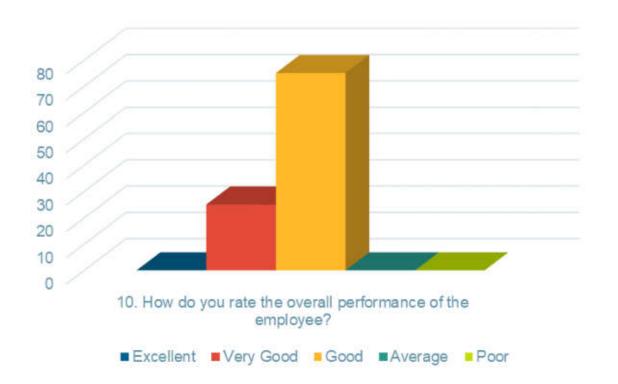

|

#### Stakeholder Feedback Analysis Report Krishna Institute of Medical Sciences "Deemed to be University", Karad



### Professionals' Feedback - Most Frequent Response



### 1. How do you rate the employee's general communication skills?





3. How do you rate the employee in having sufficient knowledge and comprehension of the core and basic concept of his/her specialty?





### 5. How do you rate the employee's ability in the application of ethical principles in professional and social context?







### 7. How do you rate the employee's passion for professional growth?





9. How do you rate the employee's ability to contribute to the goal / up-liftment of the work place?





#### Stakeholder Feedback Analysis Report Krishna Institute of Medical Sciences "Deemed to be University", Karad







# Stakeholder Feedback Analysis Report Krishna Institute of Medical Sciences "Deemed to be University", Karad ANNEXURES

#### Annexure I – Students' Feedback Form

#### Krishna Institute of Medical Sciences Deemed to be University, Karad Feedback form for Students

| _ |          |             |          |               | ( )           |   |
|---|----------|-------------|----------|---------------|---------------|---|
|   | Poor (1) | Average (2) | Good (3) | Very Good (4) | Excellent (5) | Г |

|    | Questions