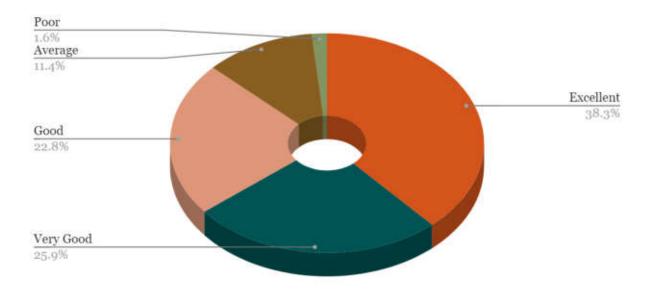

6. How do you rate the outcome (goal) oriented curricular design of the course (i.e. becoming competent and independent professionals) in professional and in real life situation?

7. How do you rate the ambience of the college for effective delivery of the academic process?