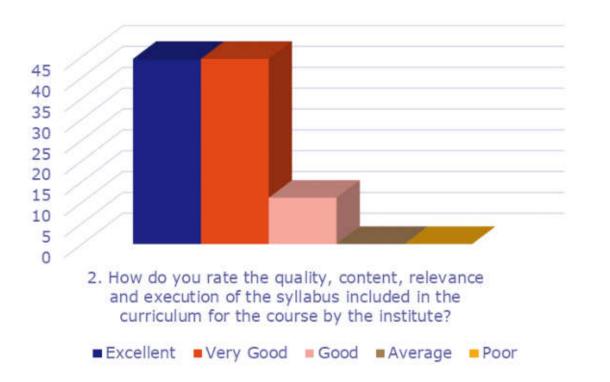

# Stakeholder Feedback Analysis Report Krishna Institute of Medical Sciences "Deemed to be University", Karad Teachers' Feedback Analysis

1. How do you rate the quality, content, relevance and execution of the syllabus included in the curriculum for UG and PG courses by the institute?

3. How do you rate the curriculum design for UG and PG with inclusion of community service / projects with NGOs, participation in various awareness campaigns, exhibitions on socially relevant issues etc.?

5. How do you rate the academic flexibility embedded in the curriculum which provides opportunity to students to pursue their interest by choosing from a number of electives?

6. How do you rate the involvement of institute in various national health programs?

7. How do you rate the institute for encouraging guest lectures, seminars, workshops, conferences, etc.?

8. How do you rate the institute for conducting various university academic activities?

9. How do you rate the research cell activity (ethics and protocol committee) and research guidance?