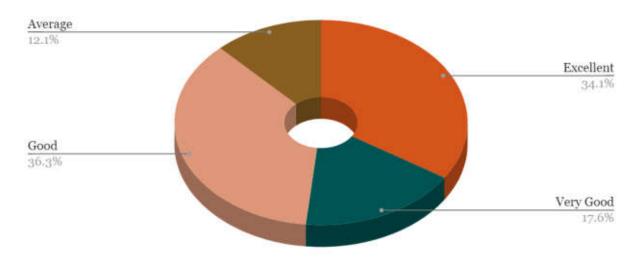

# Stakeholder Feedback Analysis Report Krishna Institute of Medical Sciences "Deemed to be University", Karad Alumni Feedback Analysis

1. How do you rate the institutional policy of curricular revision/ change according to the local and global need of the society?