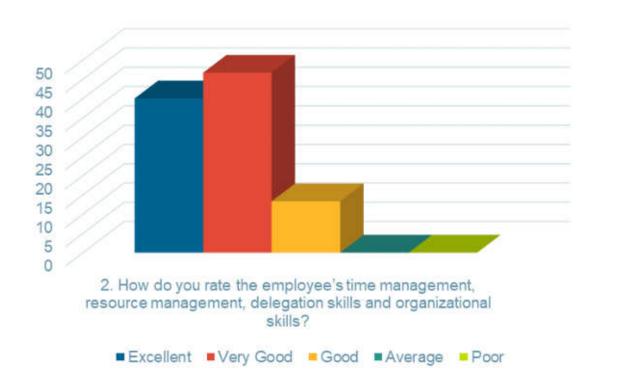

## 1. How do you rate the employee's general communication skills?

3. How do you rate the employee in having sufficient knowledge and comprehension of the core and basic concept of his/her specialty?

5. How do you rate the employee's ability in the application of ethical principles in professional and social context?

6. How do you rate the employee's ability in the use of modern computing tools?

## 7. How do you rate the employee's passion for professional growth?

8. How do you rate the employee's knowledge and skill in recent advances in her/his own specialty?

9. How do you rate the employee's ability to contribute to the goal / up-liftment of the work place?

10. How do you rate the overall performance of the employee?