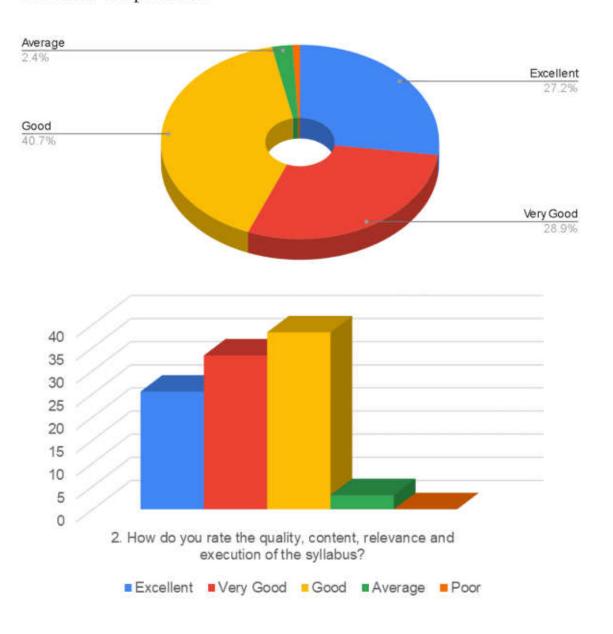

# Stakeholder Feedback Analysis Report Krishna Institute of Medical Sciences "Deemed to be University", Karad Teachers' Feedback Analysis

1. How do you rate the quality, content, relevance and execution of the syllabus included in the curriculum for UG and PG courses by the institute?