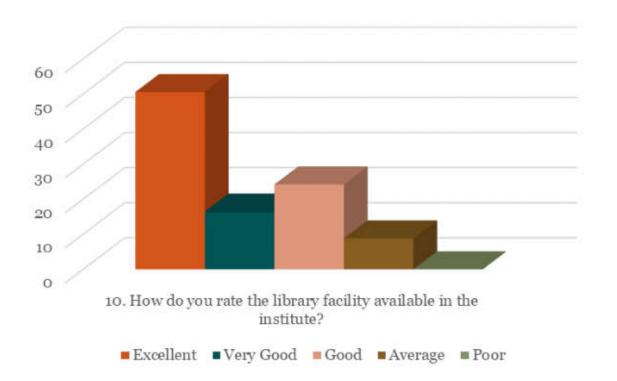

rate the outcome (goal) oriented curricular design of the course (ie. becoming competent and independent professionals)?





5. How do you rate the institute for conducting guest lectures, seminars, workshops, conferences, quiz competitions etc. for better knowledge and skill acquisition (deep learning)?



6. How do you rate the institute's efforts in context to career guidance?



## 7. How do you rate the institute's efforts in context to placement?



8. How are the facilities required to acquire soft skills, professionalism, bioethics and communication skills provided by the institute?



9. How do you rate the institute for the availability and adequacy of classrooms, demonstration rooms, practical halls and clinical (patients) material for better learning outcome of the course?





## 11. Any other suggestions

| Sr No | REMARKS                                                                           |
|-------|-----------------------------------------------------------------------------------|
| 1     | I used to love the biodiversity of KIMS campus, please maintain it in future also |
| 2     | Good ambience and great facilities available                                      |

| Sr No | SUGGESTIONS                                                     |
|-------|-----------------------------------------------------------------|
| 1     | It's perfect only increase the patient flow for dental students |
| 2     | Establish a career counselling cell                             |
| 3     | Start with laser in UG studies                                  |





## Alu