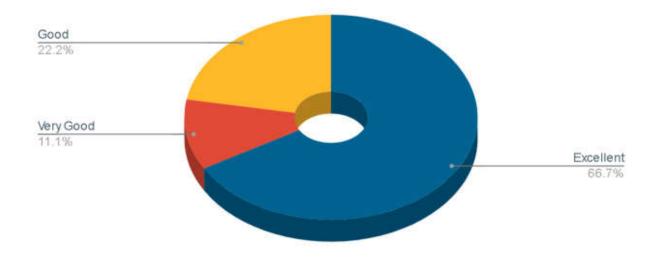

| 5     | Excellent Institution in Maharashtra State                                                                                                                         |







#### 1. How do you rate the employee's general communication skills?





3. How do you rate the employee in having sufficient knowledge and comprehension of the core and basic concept of his/her specialty?





## 5. How do you rate the employee's ability in the application of ethical principles in professional and social context?







## 7. How do you rate the employee's passion for professional growth?



8. How do you rate the employee's knowledge and skill in recent advances in her/his own specialty?



9. How do you rate the employee's ability to contribute to the goal / up-liftment of the work place?





## 11. Any other suggestions

| Sr No | REMARKS                                                                                                                |
|-------|------------------------------------------------------------------------------------------------------------------------|
| 1     | Employees are cooperative and fast learners, maintain good communication and willing to take any given responsibility. |
| 2     | Overall, very skilled & knowledgeable nursing professionals                                                            |
| 3     | Very good service provided.                                                                                            |
| 4     | Performance is excellent