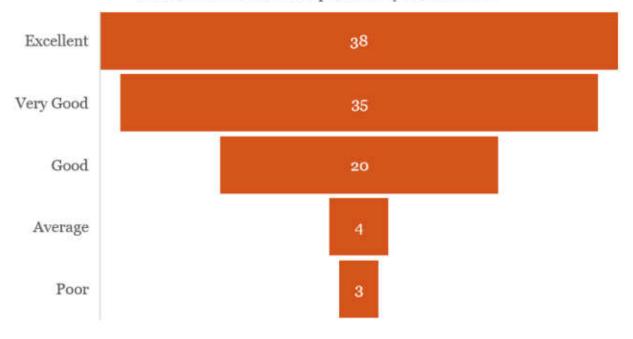

## Students' Feedback Analysis

1. How do you rate the course curriculum in relation to the achievement of desired competencies?

3. How do you rate the curriculum design for inclusion of community services?

5. How do you rate the implementation of innovative teaching learning methods (interactive lectures, self-directive learning, problem based learning, narrative-reflective learning, integrated / modular/small group teaching)?

6. How do you rate the institute for conducting guest lectures, seminars, workshops, conferences, quiz competitions etc. for better knowledge and skill acquisition?

# 7. How do you rate the mentorship program in your Institute?

8. How are the facilities required to acquire soft skills, professionalism, bioethics and communication skills provided by the institute?

9. How do you rate the innovative (transparent/valid/structured/reliable/feasible/relevant)assessment methods used in the institute?

# 11. How do you rate Anti-Ragging measures & grievance redressal mechanism?

13. How is the information communication technology (ICT), e-learning facilities provided by the institute?

14. How do you rate the institute for the availability and adequacy of classrooms, demonstration rooms and practical halls for better learning outcome of the course?