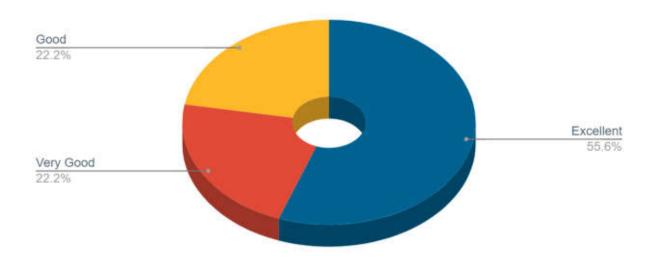

## Stakeholder Feedback Analysis Report Krishna Institute of Medical Sciences "Deemed to be University", Karad Alumni Feedback Analysis

1. How do you rate the institutional policy of curricular revision/ change according to the local and global need of the society?