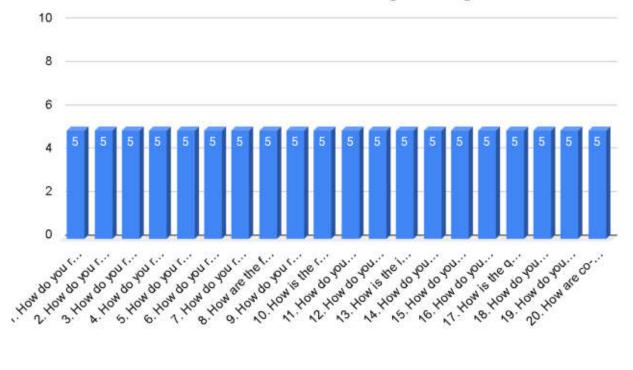

## Students' Feedback Analysis

1. How do you rate the course curriculum in relation to the achievement of desired competencies?

3. How do you rate the curriculum design for inclusion of community services?

5. How do you rate the implementation of innovative teaching learning methods (interactive lectures, self-directive learning, problem based learning, narrative-reflective learning, integrated / modular/small group teaching)?

6. How do you rate the institute for conducting guest lectures, seminars, workshops, conferences, quiz competitions etc. for better knowledge and skill acquisition?

# 7. How do you rate the mentorship program in your Institute?

8. How are the facilities required to acquire soft skills, professionalism, bioethics and communication skills provided by the institute?

9. How do you rate the innovative (transparent/valid/structured/reliable/feasible/relevant)assessment methods used in the institute?

# 11. How do you rate Anti-Ragging measures & grievance redressal mechanism?

13. How is the information communication technology (ICT), e-learning facilities provided by the institute?

14. How do you rate the institute for the availability and adequacy of classrooms, demonstration rooms and practical halls for better learning outcome of the course?

# 15. How do you rate the library facilities provided by the institute?

# 16. How do you rate the hostel facilities in the institute?

# 17. How is the quality of patient care, in your opinion, provided by the hospital?

# 19. How do you rate the institute's efforts in context to placement?

# 21. Any other suggestions

| Sr No | REMARKS                                                                                                                                                                                                                                                                                                                                                     |
|-------|-------------------------------------------------------------------------------------------------------------------------------------------------------------------------------------------------------------------------------------------------------------------------------------------------------------------------------------------------------------|
| 1     | Krishna Institute of Medical Sciences is one of the most complete medical institutions that offers the students all they need, in terms of academics, sports, a good teaching faculty and an organized administration. Even though I'm from Karnataka, being here feels like home. I can proudly say that this is one of the best medical colleges in India |
| 2     | The infrastructure is very excellent. Professors' behaviour towards students are really good. Teaching faculty and HODs are really helping. Workers in lab, Lab assistant are also really happy                                                                                                                                                             |
| 3     | Everything is so good in this institute. The campus is peaceful and has a great environment for studying                                                                                                                                                                                                                                                    |
| 4     | Excellent college for all types of medical related courses                                                                                                                                                                                                                                                                                                  |
| 5     | Excellent institution and teachers are the best                                                                                                                                                                                                                                                                                                             |