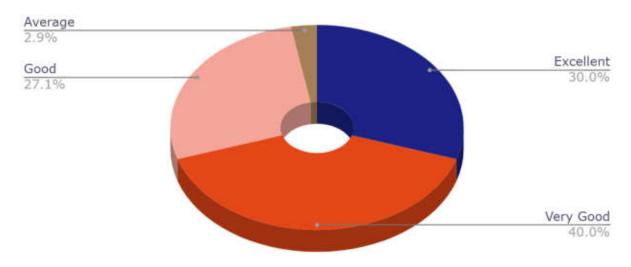

# Stakeholder Feedback Analysis Report Krishna Institute of Medical Sciences "Deemed to be University", Karad Professionals' Feedback Analysis

1. How do you rate the course curriculum in relation to the achievement of desired competencies required for the course?