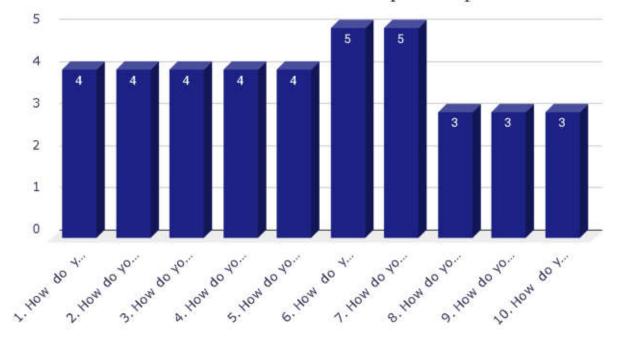

## Students' Feedback Analysis

1. How do you rate the course curriculum in relation to the achievement of desired competencies?

3. How do you rate the curriculum design for inclusion of community services?

5. How do you rate the implementation of innovative teaching learning methods (interactive lectures, self-directive learning, problem based learning, narrative-reflective learning, integrated / modular/small group teaching)?

6. How do you rate the institute for conducting guest lectures, seminars, workshops, conferences, quiz competitions etc. for better knowledge and skill acquisition?

# 7. How do you rate the mentorship program in your Institute?

8. How are the facilities required to acquire soft skills, professionalism, bioethics and communication skills provided by the institute?

9. How do you rate the innovative (transparent/valid/structured/reliable/feasible/relevant)assessment methods used in the institute?

# 11. How do you rate Anti-Ragging measures & grievance redressal mechanism?

13. How is the information communication technology (ICT), e-learning facilities provided by the institute?

14. How do you rate the institute for the availability and adequacy of classrooms, demonstration rooms and practical halls for better learning outcome of the course?

# 15. How do you rate the library facilities provided by the institute?

# 16. How do you rate the hostel facilities in the institute?

# 17. How is the quality of patient care, in your opinion, provided by the hospital?

# 19. How do you rate the institute's efforts in context to placement?