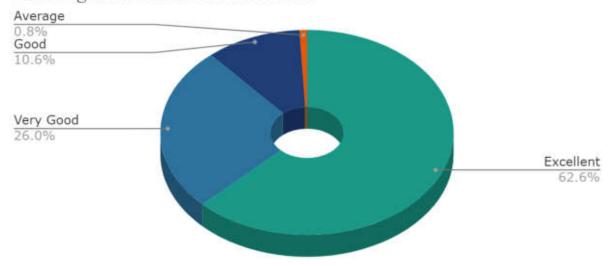

## Students' Feedback Analysis

1. How do you rate the course curriculum in relation to the achievement of desired competencies?

3. How do you rate the curriculum design for inclusion of community services?

5. How do you rate the implementation of innovative teaching learning methods (interactive lectures, self-directive learning, problem based learning, narrative-reflective learning, integrated / modular/small group teaching)?

6. How do you rate the institute for conducting guest lectures, seminars, workshops, conferences, quiz competitions etc. for better knowledge and skill acquisition?

# 7. How do you rate the mentorship program in your Institute?

8. How are the facilities required to acquire soft skills, professionalism, bioethics and communication skills provided by the institute?

9. How do you rate the innovative (transparent/valid/structured/reliable/feasible/relevant)assessment methods used in the institute?

# 11. How do you rate Anti-Ragging measures & grievance redressal mechanism?

13. How is the information communication technology (ICT), e-learning facilities provided by the institute?

14. How do you rate the institute for the availability and adequacy of classrooms, demonstration rooms and practical halls for better learning outcome of the course?

# 15. How do you rate the library facilities provided by the institute?

# 16. How do you rate the hostel facilities in the institute?

# 17. How is the quality of patient care, in your opinion, provided by the hospital?

# 19. How do you rate the institute's efforts in context to placement?

# 21. Any other suggestions

| Sr No | REMARKS                                                                                                                                                                                                                                                                                                                                                     |
|-------|-------------------------------------------------------------------------------------------------------------------------------------------------------------------------------------------------------------------------------------------------------------------------------------------------------------------------------------------------------------|
| 1     | Krishna Institute of Medical Sciences is one of the most complete medical institutions that offers the students all they need, in terms of academics, sports, a good teaching faculty and an organized administration. Even though I'm from Karnataka, being here feels like home. I can proudly say that this is one of the best medical colleges in India |
| 2     | The infrastructure is very excellent. Professors' behaviour towards students are really good. Teaching faculty and HODs are really helping. Workers in lab, Lab assistant are also really happy                                                                                                                                                             |
| 3     | Everything is so good in this institute. The campus is peaceful and has a great environment for studying                                                                                                                                                                                                                                                    |
| 4     | Excellent college for all types of medical related courses                                                                                                                                                                                                                                                                                                  |
| 5     | Excellent institution and teachers are the best                                                                                                                                                                                                                                                                                                             |