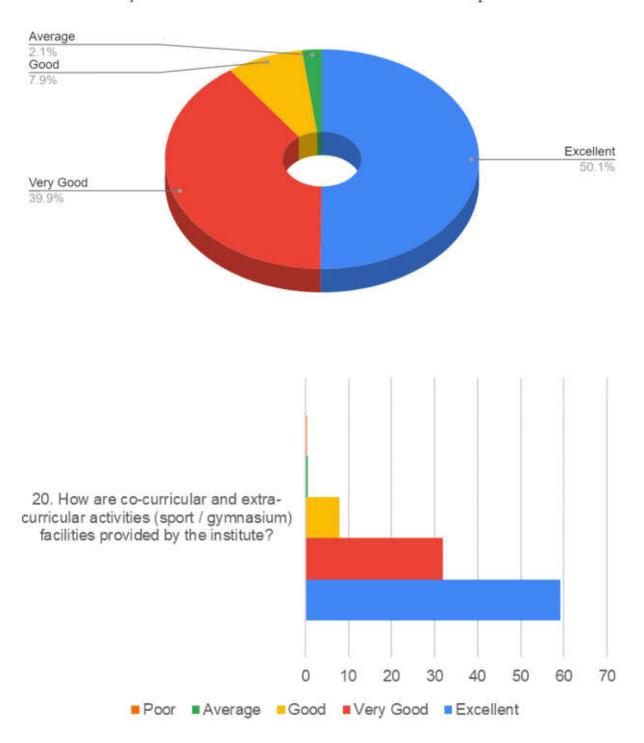

|    | Questions                                                                                                                                                                                                                                   | Poor<br>(1) | Average<br>(2) | Good<br>(3) | V. Good<br>(4) | Excellent<br>(5) |
|----|---------------------------------------------------------------------------------------------------------------------------------------------------------------------------------------------------------------------------------------------|-------------|----------------|-------------|----------------|------------------|
| 1  | How do you rate the course curriculum in relation to<br>the achievement of desired competencies?                                                                                                                                            |             |                |             |                |                  |
| 2  | How do you rate the quality, content, relevance and<br>execution of the syllabus?                                                                                                                                                           |             |                |             |                |                  |
| 3  | How do you rate the curriculum design for inclusion of community services?                                                                                                                                                                  |             |                |             |                |                  |
| 4  | How do you rate the institutional policy of curricular<br>revision/ change according to the local and global<br>need of the society?                                                                                                        |             |                |             |                |                  |
| 5  | How do you rate the implementation of innovative<br>teaching learning methods (interactive lectures, self-<br>directive learning, problem based learning, narrative-<br>reflective learning, integrated / modular/small group<br>teaching)? |             |                |             |                |                  |
| 6  | How do you rate the institute for conducting guest<br>lectures, seminars, workshops, conferences, quiz<br>competitions etc. for better knowledge and skill<br>acquisition?                                                                  |             |                |             |                |                  |
| 7  | How do you rate the mentorship program in your<br>Institute?                                                                                                                                                                                |             |                |             |                |                  |
| 8  | How are the facilities required to acquire soft skills,<br>professionalism, bioethics and communication skills<br>provided by the institute?                                                                                                |             |                |             |                |                  |
| 9  | How do you rate the innovative<br>(transparent/valid/structured/reliable/feasible/relevant)<br>assessment methods used in the institute?                                                                                                    |             |                |             |                |                  |
| 10 | How is the research guidance provided by the institute?                                                                                                                                                                                     |             |                |             |                |                  |
| 11 | How do you rate Anti-Ragging measures & grievance redressal mechanism?                                                                                                                                                                      |             |                |             |                |                  |
| 12 | How do you rate clinical / laboratory facilities<br>available in the institution?                                                                                                                                                           |             |                |             |                |                  |
| 13 | How is the information communication technology (ICT), e-learning facilities provided by the institute?                                                                                                                                     |             |                |             |                |                  |
| 14 | How do you rate the institute for the availability and<br>adequacy of classrooms, demonstration rooms and<br>practical halls for better learning outcome of the<br>course?                                                                  |             |                |             |                |                  |
| 15 | How do you rate the library facilities provided by the institute?                                                                                                                                                                           |             |                |             |                |                  |
| 16 | How do you rate the hostel facilities in the institute?                                                                                                                                                                                     |             |                |             |                |                  |
| 17 | How is the quality of patient care, in your opinion,<br>provided by the hospital?                                                                                                                                                           |             |                |             |                |                  |
| 18 | How do you rate the institute's efforts in context to<br>career guidance?                                                                                                                                                                   |             |                |             |                |                  |
| 19 | How do you rate the institute's efforts in context to<br>placement?                                                                                                                                                                         |             |                |             |                |                  |
| 20 | How are co-curricular and extra-curricular activities<br>(sport / gymnasium) facilities provided by the<br>institute?                                                                                                                       |             |                |             |                |                  |
| 21 | ANY OTHER SUGGESTIONS                                                                                                                                                                                                                       |             |                |             |                |                  |