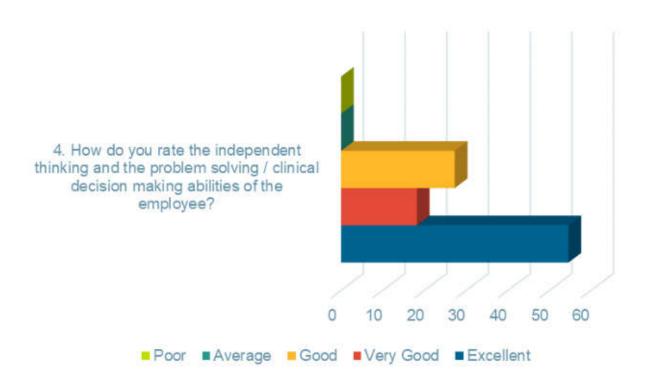

# Stakeholder Feedback Analysis Report Krishna Institute of Medical Sciences "Deemed to be University", Karad Professionals' Feedback Analysis

1. How do you rate the course curriculum in relation to the achievement of desired competencies required for the course?

3. How do you rate the sensitivity of students towards issues like gender equality (non-discrimination), environmental safety, ethics and values?

5. How do you rate the academic flexibility embedded in the curriculum which provides opportunities to students to pursue their interest, on evaluation of students?

6. How do you rate the outcome (goal) oriented curricular design of the course (i.e. becoming competent and independent professionals) in professional and in real life situation?

7. How do you rate the ambience of the college for effective delivery of the academic process?

8. How do you rate the implementation of innovative teachinglearning methods (self- directive learning, problem based learning, narrative-reflective learning, integrated teaching, modular teaching etc)?

9. How do you rate the students' inclination towards participating / conducting, guest lectures, seminars, workshops, CMEs, conferences, quiz competitions etc. for better knowledge and skill acquisition?

## Professionals' Feedback - Most Frequent Response