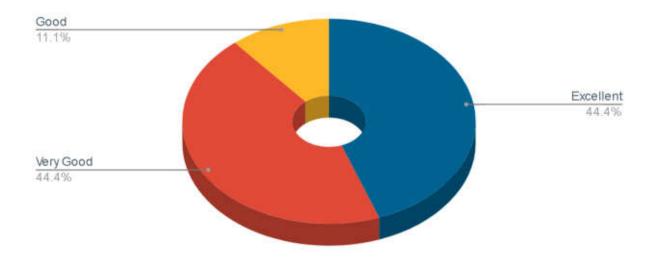

## Students' Feedback Analysis

1. How do you rate the course curriculum in relation to the achievement of desired competencies?

3. How do you rate the curriculum design for inclusion of community services?

5. How do you rate the implementation of innovative teaching learning methods (interactive lectures, self-directive learning, problem based learning, narrative-reflective learning, integrated / modular/small group teaching)?

6. How do you rate the institute for conducting guest lectures, seminars, workshops, conferences, quiz competitions etc. for better knowledge and skill acquisition?

# 7. How do you rate the mentorship program in your Institute?

8. How are the facilities required to acquire soft skills, professionalism, bioethics and communication skills provided by the institute?

9. How do you rate the innovative (transparent/valid/structured/reliable/feasible/relevant)assessment methods used in the institute?

# 11. How do you rate Anti-Ragging measures & grievance redressal mechanism?

13. How is the information communication technology (ICT), e-learning facilities provided by the institute?

14. How do you rate the institute for the availability and adequacy of classrooms, demonstration rooms and practical halls for better learning outcome of the course?