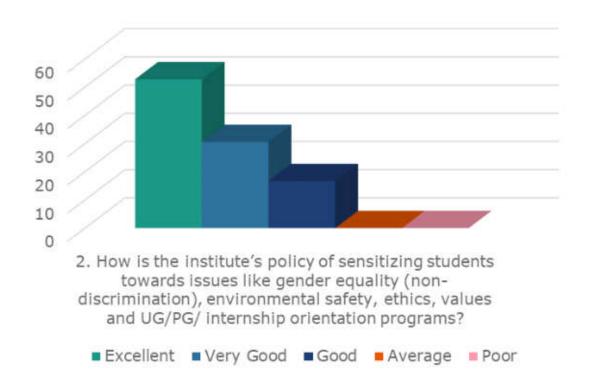

2. How is the institute's policy of sensitizing students towards issues like gender equality (nondiscrimination), environmental safety, ethics, values and UG/PG/ internship orientation programs?

3. How do you rate the curriculum design for UG and PG with inclusion of community service / projects with NGOs, participation in various awareness campaigns, exhibitions on socially relevant issues etc.?