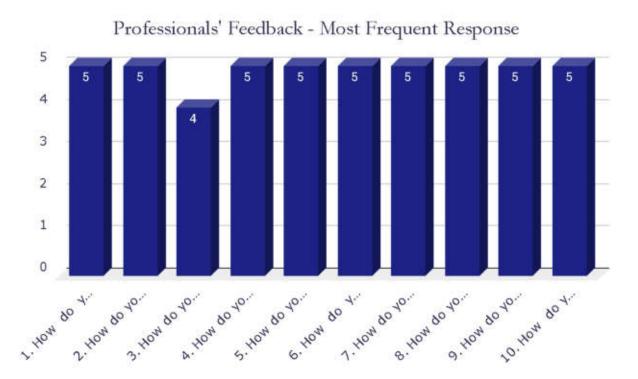

# Stakeholder Feedback Analysis Report Krishna Institute of Medical Sciences "Deemed to be University", Karad Professionals' Feedback Analysis

1. How do you rate the course curriculum in relation to the achievement of desired competencies required for the course?