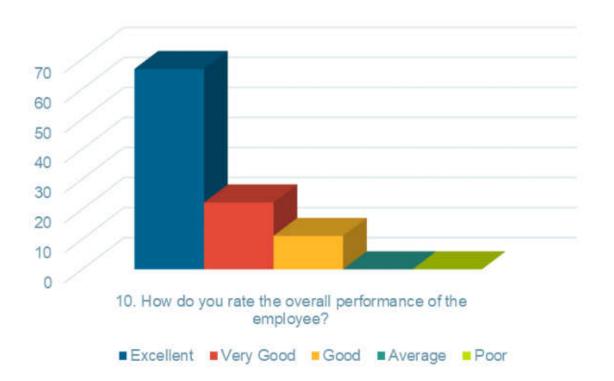

5     | Excellent Institution in Maharashtra State                                                                                                                         |







#### 1. How do you rate the employee's general communication skills?





3. How do you rate the employee in having sufficient knowledge and comprehension of the core and basic concept of his/her specialty?





## 5. How do you rate the employee's ability in the application of ethical principles in professional and social context?







## 7. How do you rate the employee's passion for professional growth?



8. How do you rate the employee's knowledge and skill in recent advances in her/his own specialty?



9. How do you rate the employee's ability to contribute to the goal / up-liftment of the work place?





## 11. Any other suggestions

| Sr No | REMARKS                                                                                                                |
|-------|------------------------------------------------------------------------------------------------------------------------|
| 1     | Employees are cooperative and fast learners, maintain good communication and willing to take any given responsibility. |
| 2     | Overall, very skilled & knowledgeable nursing professionals                                                            |
| 3     | Very good service provided.                                                                                            |
| 4     | Performance is excellent