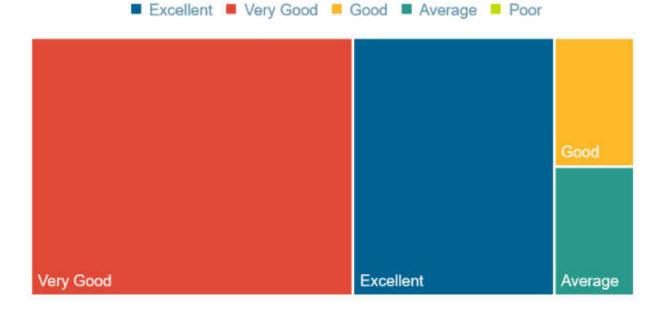

## Students' Feedback Analysis

1. How do you rate the course curriculum in relation to the achievement of desired competencies?

3. How do you rate the curriculum design for inclusion of community services?

5. How do you rate the implementation of innovative teaching learning methods (interactive lectures, self-directive learning, problem based learning, narrative-reflective learning, integrated / modular/small group teaching)?

6. How do you rate the institute for conducting guest lectures, seminars, workshops, conferences, quiz competitions etc. for better knowledge and skill acquisition?

# 7. How do you rate the mentorship program in your Institute?

8. How are the facilities required to acquire soft skills, professionalism, bioethics and communication skills provided by the institute?

9. How do you rate the innovative (transparent/valid/structured/reliable/feasible/relevant)assessment methods used in the institute?

# 11. How do you rate Anti-Ragging measures & grievance redressal mechanism?

13. How is the information communication technology (ICT), e-learning facilities provided by the institute?

14. How do you rate the institute for the availability and adequacy of classrooms, demonstration rooms and practical halls for better learning outcome of the course?

# 15. How do you rate the library facilities provided by the institute?

# 16. How do you rate the hostel facilities in the institute?

# 17. How is the quality of patient care, in your opinion, provided by the hospital?

# 19. How do you rate the institute's efforts in context to placement?

# 21. Any other suggestions

| Sr No | REMARKS                                                                                                                                                                                                                                                                                                                                                     |
|-------|-------------------------------------------------------------------------------------------------------------------------------------------------------------------------------------------------------------------------------------------------------------------------------------------------------------------------------------------------------------|
| 1     | Krishna Institute of Medical Sciences is one of the most complete medical institutions that offers the students all they need, in terms of academics, sports, a good teaching faculty and an organized administration. Even though I'm from Karnataka, being here feels like home. I can proudly say that this is one of the best medical colleges in India |
| 2     | The infrastructure is very excellent. Professors' behaviour towards students are really good. Teaching faculty and HODs are really helping. Workers in lab, Lab assistant are also really happy                                                                                                                                                             |
| 3     | Everything is so good in this institute. The campus is peaceful and has a great environment for studying                                                                                                                                                                                                                                                    |
| 4     | Excellent college for all types of medical related courses                                                                                                                                                                                                                                                                                                  |
| 5     | Excellent institution and teachers are the best                                                                                                                                                                                                                                                                                                             |