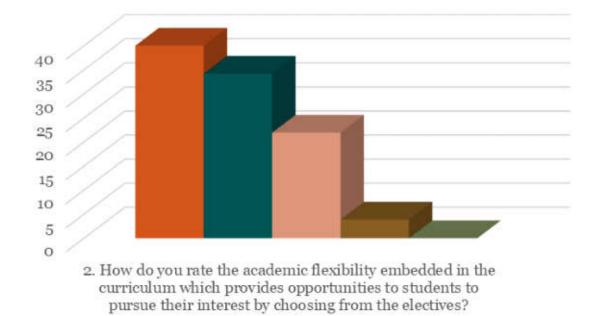

5. How do you rate the academic flexibility embedded in the curriculum which provides opportunity to students to pursue their interest by choosing from a number of electives?

6. How do you rate the involvement of institute in various national health programs?