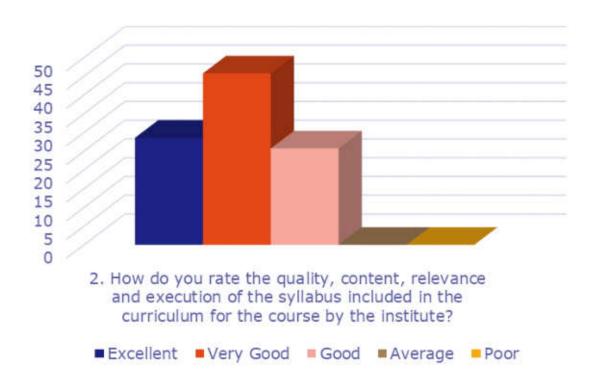

# Stakeholder Feedback Analysis Report Krishna Institute of Medical Sciences "Deemed to be University", Karad Teachers' Feedback Analysis

1. How do you rate the quality, content, relevance and execution of the syllabus included in the curriculum for UG and PG courses by the institute?