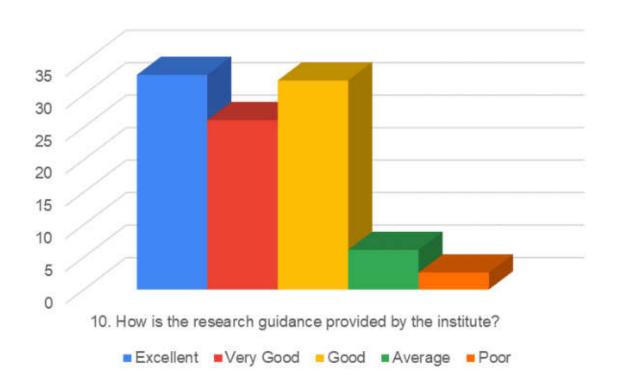

7. How do you rate the institute for encouraging guest lectures, seminars, workshops, conferences, etc.?

8. How do you rate the institute for conducting various university academic activities?

9. How do you rate the research cell activity (ethics and protocol committee) and research guidance?