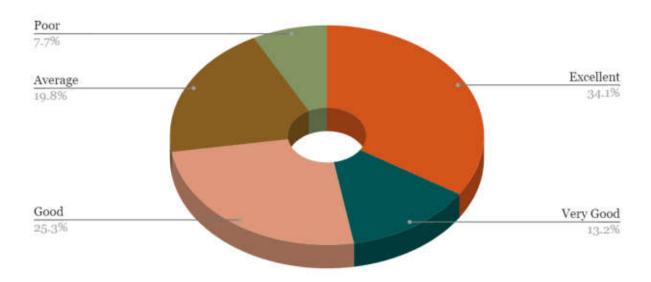

# Stakeholder Feedback Analysis Report Krishna Institute of Medical Sciences "Deemed to be University", Karad Alumni Feedback Analysis

1. How do you rate the institutional policy of curricular revision/ change according to the local and global need of the society?

3. How do you rate the outcome (goal) oriented curricular design of the course (ie. becoming competent and independent professionals)?

5. How do you rate the institute for conducting guest lectures, seminars, workshops, conferences, quiz competitions etc. for better knowledge and skill acquisition (deep learning)?

6. How do you rate the institute's efforts in context to career guidance?

# 7. How do you rate the institute's efforts in context to placement?

8. How are the facilities required to acquire soft skills, professionalism, bioethics and communication skills provided by the institute?

9. How do you rate the institute for the availability and adequacy of classrooms, demonstration rooms, practical halls and clinical (patients) material for better learning outcome of the course?

# 11. Any other suggestions

| Sr No | REMARKS                                                                                                                                                                         |
|-------|---------------------------------------------------------------------------------------------------------------------------------------------------------------------------------|
| 1     | I am always complemented by my colleagues of knowing my basics very well and that was only because I studied in our institute so honestly no suggestions, great effort all over |
| 2     | Management is way ahead with new ideas and reforms in the medical field. All the best.                                                                                          |
| 3     | Excellent is almost every way including the sports culture and facilities provided for the same.                                                                                |
| 4     | Very good campus, clean and pollution free and excellent garden and trees                                                                                                       |
| 5     | Best campus to acquire good knowledge                                                                                                                                           |

| Sr No | SUGGESTIONS                                                                          |
|-------|--------------------------------------------------------------------------------------|
| 1     | Try to develop all super specialities                                                |
| 2     | More exposure to recent methods and ethically correct medical practice               |
| 3     | Establish a gallery which will exhibit extracurricular achievements of all students. |