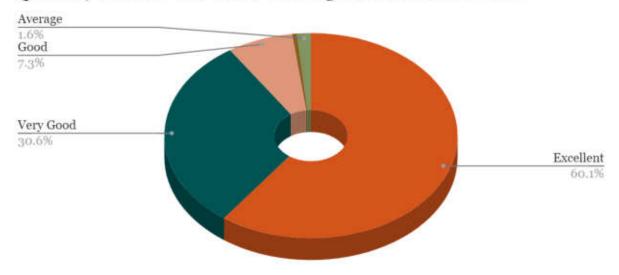

ou rate the outcome (goal) oriented curricular design of the course (ie. becoming competent and independent professionals)?





5. How do you rate the institute for conducting guest lectures, seminars, workshops, conferences, quiz competitions etc. for better knowledge and skill acquisition (deep learning)?



6. How do you rate the institute's efforts in context to career guidance?



# 7. How do you rate the institute's efforts in context to placement?



8. How are the facilities required to acquire soft skills, professionalism, bioethics and communication skills provided by the institute?



9. How do you rate the institute for the availability and adequacy of classrooms, demonstration rooms, practical halls and clinical (patients) material for better learning outcome of the course?





# 11. Any other suggestions

| Sr No | REMARKS                                                                                                                                                                         |
|-------|---------------------------------------------------------------------------------------------------------------------------------------------------------------------------------|
| 1     | I am always complemented by my colleagues of knowing my basics very well and that was only because I studied in our institute so honestly no suggestions, great effort all over |
| 2     | Management is way ahead with new ideas and reforms in the medical field. All the best.                                                                                          |
| 3     | Excel