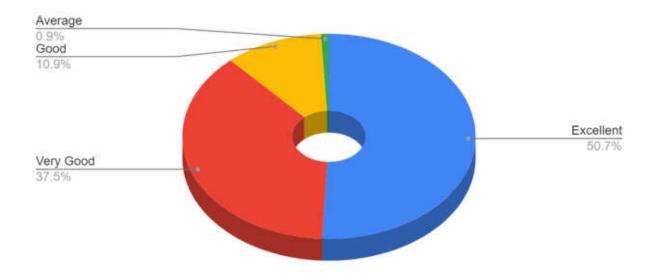

## Students' Feedback Analysis

1. How do you rate the course curriculum in relation to the achievement of desired competencies?

3. How do you rate the curriculum design for inclusion of community services?

5. How do you rate the implementation of innovative teaching learning methods (interactive lectures, self-directive learning, problem based learning, narrative-reflective learning, integrated / modular/small group teaching)?