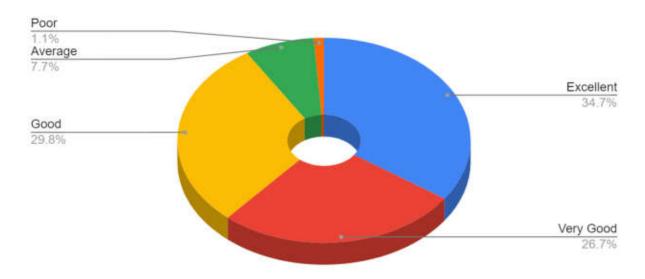

# Stakeholder Feedback Analysis Report Krishna Institute of Medical Sciences "Deemed to be University", Karad Alumni Feedback Analysis

1. How do you rate the institutional policy of curricular revision/ change according to the local and global need of the society?

3. How do you rate the outcome (goal) oriented curricular design of the course (ie. becoming competent and independent professionals)?

5. How do you rate the institute for conducting guest lectures, seminars, workshops, conferences, quiz competitions etc. for better knowledge and skill acquisition (deep learning)?

6. How do you rate the institute's efforts in context to career guidance?

# 7. How do you rate the institute's efforts in context to placement?

8. How are the facilities required to acquire soft skills, professionalism, bioethics and communication skills provided by the institute?

9. How do you rate the institute for the availability and adequacy of classrooms, demonstration rooms, practical halls and clinical (patients) material for better learning outcome of the course?

# 11. Any other suggestions

| Sr No | REMARKS                                                                                                                                                                         |
|-------|---------------------------------------------------------------------------------------------------------------------------------------------------------------------------------|
| 1     | I am always complemented by my colleagues of knowing my basics very well and that was only because I studied in our institute so honestly no suggestions, great effort all over |
| 2     | Management is way ahead with new ideas and reforms in the medical field. All the best.                                                                                          |
| 3     | Excellent is almost every way including the sports culture and facilities provided for the same.                                                                                |
| 4     | Very good campus, clean and pollution free and excellent garden and trees                                                                                                       |
| 5     | Best campus to acquire good knowledge                                                                                                                                           |

| Sr No | SUGGESTIONS                                                                          |
|-------|--------------------------------------------------------------------------------------|
| 1     | Try to develop all super specialities                                                |
| 2     | More exposure to recent methods and ethically correct medical practice               |
| 3     | Establish a gallery which will exhibit extracurricular achievements of all students. |