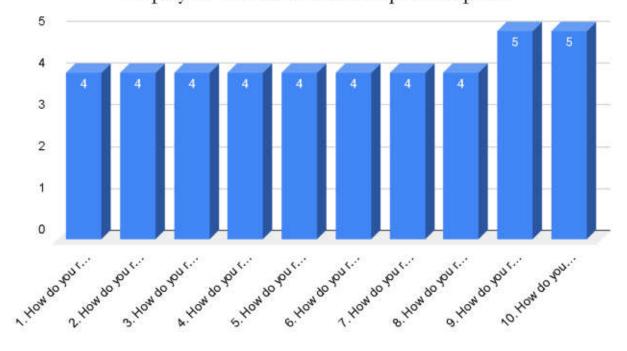

# Stakeholder Feedback Analysis Report Krishna Institute of Medical Sciences "Deemed to be University", Karad Employers' Feedback Analysis