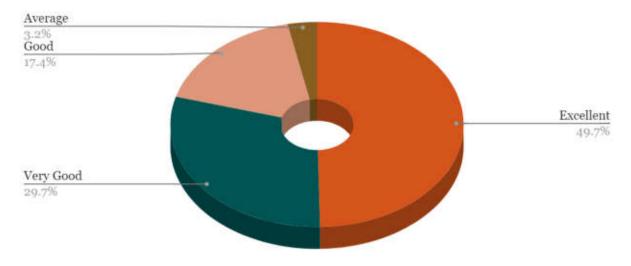

u rate the outcome (goal) oriented curricular design of the course (ie. becoming competent and independent professionals)?





5. How do you rate the institute for conducting guest lectures, seminars, workshops, conferences, quiz competitions etc. for better knowledge and skill acquisition (deep learning)?



6. How do you rate the institute's efforts in context to career guidance?



## 7. How do you rate the institute's efforts in context to placement?



8. How are the facilities required to acquire soft skills, professionalism, bioethics and communication skills provided by the institute?



9. How do you rate the institute for the availability and adequacy of classrooms, demonstration rooms, practical halls and clinical (patients) material for better learning outcome of the course?





## 11. Any other suggestions

| Sr No | REMARKS        |
|-------|----------------|
| 1     | Excellent work |

| Sr No | SUGGESTIONS                                                                                                                                                                               |
|-------|-------------------------------------------------------------------------------------------------------------------------------------------------------------------------------------------|
| 1     | Can start job placements. Implement classes in the first year that teach business. It's such an important subject that schools should be teaching, in order to put your foot out the door |





## Alumni Feedback - Most Frequent Response



# Stakeholder Feedback Analysis Report