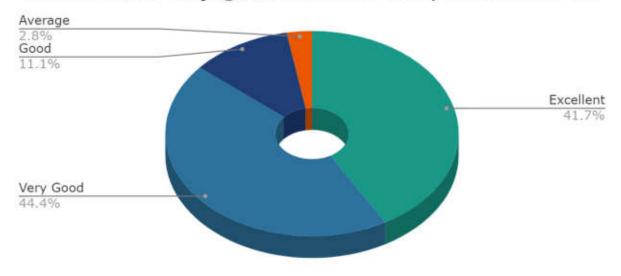

# Stakeholder Feedback Analysis Report Krishna Institute of Medical Sciences "Deemed to be University", Karad Professionals' Feedback Analysis

1. How do you rate the course curriculum in relation to the achievement of desired competencies required for the course?

3. How do you rate the sensitivity of students towards issues like gender equality (non-discrimination), environmental safety, ethics and values?

5. How do you rate the academic flexibility embedded in the curriculum which provides opportunities to students to pursue their interest, on evaluation of students?