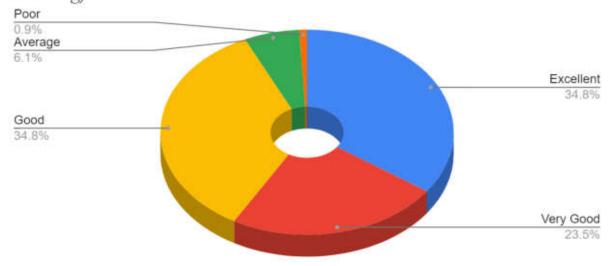

## Students' Feedback Analysis

1. How do you rate the course curriculum in relation to the achievement of desired competencies?

3. How do you rate the curriculum design for inclusion of community services?

5. How do you rate the implementation of innovative teaching learning methods (interactive lectures, self-directive learning, problem based learning, narrative-reflective learning, integrated / modular/small group teaching)?

6. How do you rate the institute for conducting guest lectures, seminars, workshops, conferences, quiz competitions etc. for better knowledge and skill acquisition?

# 7. How do you rate the mentorship program in your Institute?

8. How are the facilities required to acquire soft skills, professionalism, bioethics and communication skills provided by the institute?

9. How do you rate the innovative (transparent/valid/structured/reliable/feasible/relevant)assessment methods used in the institute?

# 11. How do you rate Anti-Ragging measures & grievance redressal mechanism?

13. How is the information communication technology (ICT), e-learning facilities provided by the institute?

14. How do you rate the institute for the availability and adequacy of classrooms, demonstration rooms and practical halls for better learning outcome of the course?

# 15. How do you rate the library facilities provided by the institute?

# 16. How do you rate the hostel facilities in the institute?

# 17. How is the quality of patient care, in your opinion, provided by the hospital?

# 19. How do you rate the institute's efforts in context to placement?

# 21. Any other suggestions

| Sr No | REMARKS                                                                                                                                                                                                                                                                                                                                                     |
|-------|-------------------------------------------------------------------------------------------------------------------------------------------------------------------------------------------------------------------------------------------------------------------------------------------------------------------------------------------------------------|
| 1     | Krishna Institute of Medical Sciences is one of the most complete medical institutions that offers the students all they need, in terms of academics, sports, a good teaching faculty and an organized administration. Even though I'm from Karnataka, being here feels like home. I can proudly say that this is one of the best medical colleges in India |
| 2     | The infrastructure is very excellent. Professors' behaviour towards students are really good. Teaching faculty and HODs are really helping. Workers in lab, Lab assistant are also really happy                                                                                                                                                             |
| 3     | Everything is so good in this institute. The campus is peaceful and has a great environment for studying                                                                                                                                                                                                                                                    |
| 4     | Excellent college for all types of medical related courses                                                                                                                                                                                                                                                                                                  |
| 5     | Excellent institution and teachers are the best                                                                                                                                                                                                                                                                                                             |