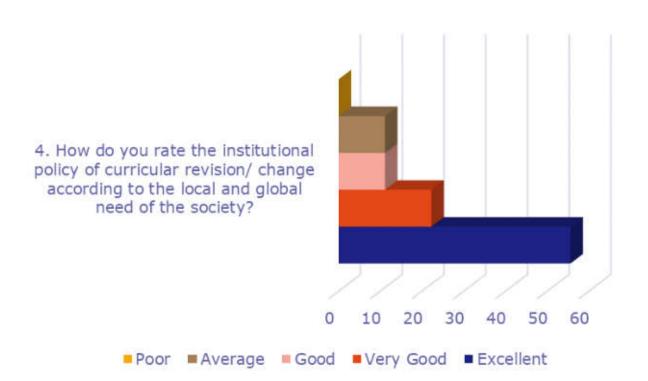

#### Stakeholder Feedback Analysis Report Krishna Institute of Medical Sciences "Deemed to be University", Karad Alumni Feedback Analysis

1. How do you rate the institutional policy of curricular revision/ change according to the local and global need of the society?

3. How do you rate the outcome (goal) oriented curricular design of the course (ie. becoming competent and independent professionals)?

5. How do you rate the institute for conducting guest lectures, seminars, workshops, conferences, quiz competitions etc. for better knowledge and skill acquisition (deep learning)?

6. How do you rate the institute's efforts in context to career guidance?