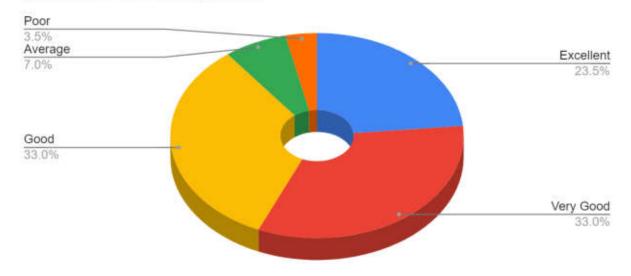

## Students' Feedback Analysis

1. How do you rate the course curriculum in relation to the achievement of desired competencies?

3. How do you rate the curriculum design for inclusion of community services?

5. How do you rate the implementation of innovative teaching learning methods (interactive lectures, self-directive learning, problem based learning, narrative-reflective learning, integrated / modular/small group teaching)?

6. How do you rate the institute for conducting guest lectures, seminars, workshops, conferences, quiz competitions etc. for better knowledge and skill acquisition?

# 7. How do you rate the mentorship program in your Institute?

8. How are the facilities required to acquire soft skills, professionalism, bioethics and communication skills provided by the institute?

9. How do you rate the innovative (transparent/valid/structured/reliable/feasible/relevant)assessment methods used in the institute?

# 11. How do you rate Anti-Ragging measures & grievance redressal mechanism?

13. How is the information communication technology (ICT), e-learning facilities provided by the institute?

14. How do you rate the institute for the availability and adequacy of classrooms, demonstration rooms and practical halls for better learning outcome of the course?