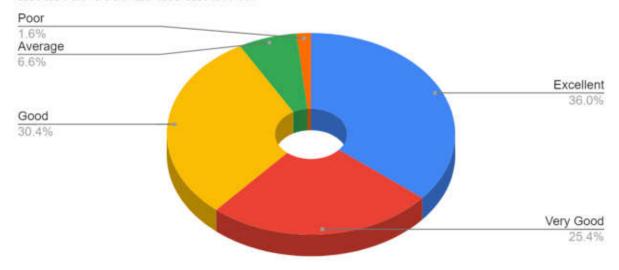

# Stakeholder Feedback Analysis Report Krishna Institute of Medical Sciences "Deemed to be University", Karad Alumni Feedback Analysis

1. How do you rate the institutional policy of curricular revision/ change according to the local and global need of the society?

3. How do you rate the outcome (goal) oriented curricular design of the course (ie. becoming competent and independent professionals)?

5. How do you rate the institute for conducting guest lectures, seminars, workshops, conferences, quiz competitions etc. for better knowledge and skill acquisition (deep learning)?

6. How do you rate the institute's efforts in context to career guidance?

# 7. How do you rate the institute's efforts in context to placement?

8. How are the facilities required to acquire soft skills, professionalism, bioethics and communication skills provided by the institute?

9. How do you rate the institute for the availability and adequacy of classrooms, demonstration rooms, practical halls and clinical (patients) material for better learning outcome of the course?

# 11. Any other suggestions

| Sr No | REMARKS                                                                                                                                                                         |
|-------|---------------------------------------------------------------------------------------------------------------------------------------------------------------------------------|
| 1     | I am always complemented by my colleagues of knowing my basics very well and that was only because I studied in our institute so honestly no suggestions, great effort all over |
| 2     | Management is way ahead with new ideas and reforms in the medical field. All the best.                                                                                          |
| 3     | Excellent is almost every way including the sports culture and facilities provided for the same.                                                                                |
| 4     | Very good campus, clean and pollution free and excellent garden and trees                                                                                                       |
| 5     | Best campus to acquire good knowledge                                                                                                                                           |

| Sr No | SUGGESTIONS                                                                          |
|-------|--------------------------------------------------------------------------------------|
| 1     | Try to develop all super specialities                                                |
| 2     | More exposure to recent methods and ethically correct medical practice               |
| 3     | Establish a gallery which will exhibit extracurricular achievements of all students. |

# Alumni Feedback - Most Frequent Response