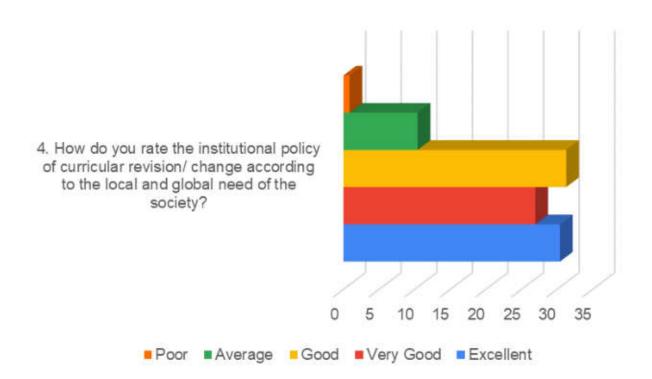

# Stakeholder Feedback Analysis Report Krishna Institute of Medical Sciences "Deemed to be University", Karad Alumni Feedback Analysis

1. How do you rate the institutional policy of curricular revision/ change according to the local and global need of the society?