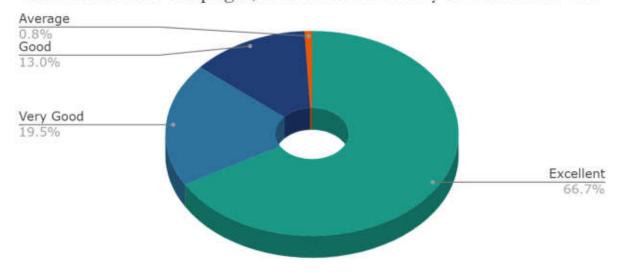

#### Stakeholder Feedback Analysis Report Krishna Institute of Medical Sciences "Deemed to be University", Karad Alumni Feedback Analysis

1. How do you rate the institutional policy of curricular revision/ change according to the local and global need of the society?

3. How do you rate the outcome (goal) oriented curricular design of the course (ie. becoming competent and independent professionals)?

5. How do you rate the institute for conducting guest lectures, seminars, workshops, conferences, quiz competitions etc. for better knowledge and skill acquisition (deep learning)?