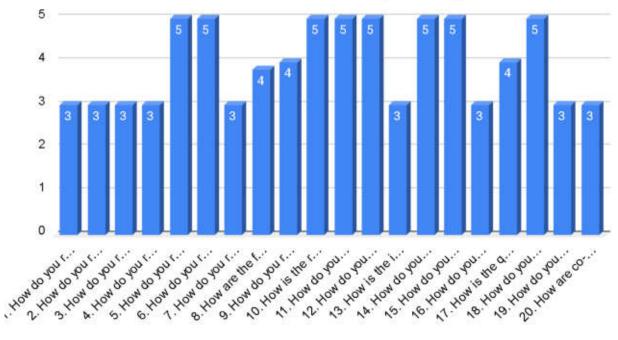

## Students' Feedback Analysis

1. How do you rate the course curriculum in relation to the achievement of desired competencies?

3. How do you rate the curriculum design for inclusion of community services?

5. How do you rate the implementation of innovative teaching learning methods (interactive lectures, self-directive learning, problem based learning, narrative-reflective learning, integrated / modular/small group teaching)?

6. How do you rate the institute for conducting guest lectures, seminars, workshops, conferences, quiz competitions etc. for better knowledge and skill acquisition?

# 7. How do you rate the mentorship program in your Institute?

8. How are the facilities required to acquire soft skills, professionalism, bioethics and communication skills provided by the institute?

9. How do you rate the innovative (transparent/valid/structured/reliable/feasible/relevant)assessment methods used in the institute?

# 11. How do you rate Anti-Ragging measures & grievance redressal mechanism?

13. How is the information communication technology (ICT), e-learning facilities provided by the institute?

14. How do you rate the institute for the availability and adequacy of classrooms, demonstration rooms and practical halls for better learning outcome of the course?

# 15. How do you rate the library facilities provided by the institute?

# 16. How do you rate the hostel facilities in the institute?

# 17. How is the quality of patient care, in your opinion, provided by the hospital?

# 19. How do you rate the institute's efforts in context to placement?

# 21. Any other suggestions

| Sr No | REMARKS                                                                                                                                                                                                                                                                                                                                                     |
|-------|-------------------------------------------------------------------------------------------------------------------------------------------------------------------------------------------------------------------------------------------------------------------------------------------------------------------------------------------------------------|
| 1     | Krishna Institute of Medical Sciences is one of the most complete medical institutions that offers the students all they need, in terms of academics, sports, a good teaching faculty and an organized administration. Even though I'm from Karnataka, being here feels like home. I can proudly say that this is one of the best medical colleges in India |
| 2     | The infrastructure is very excellent. Professors' behaviour towards students are really good. Teaching faculty and HODs are really helping. Workers in lab, Lab assistant are also really happy                                                                                                                                                             |
| 3     | Everything is so good in this institute. The campus is peaceful and has a great environment for studying                                                                                                                                                                                                                                                    |
| 4     | Excellent college for all types of medical related courses                                                                                                                                                                                                                                                                                                  |
| 5     | Excellent institution and teachers are the best                                                                                                                                                                                                                                                                                                             |