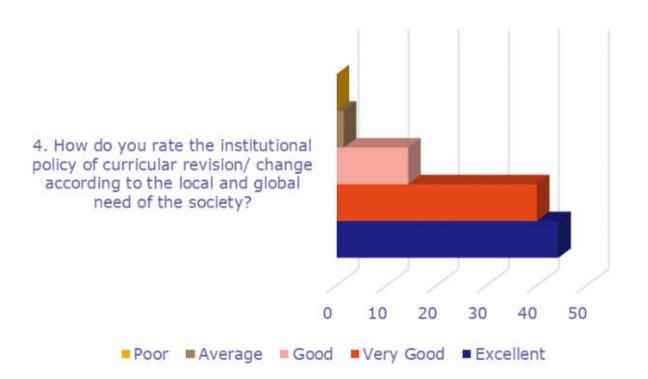

#### Stakeholder Feedback Analysis Report Krishna Institute of Medical Sciences "Deemed to be University", Karad Alumni Feedback Analysis

1. How do you rate the institutional policy of curricular revision/ change according to the local and global need of the society?

3. How do you rate the outcome (goal) oriented curricular design of the course (ie. becoming competent and independent professionals)?

5. How do you rate the institute for conducting guest lectures, seminars, workshops, conferences, quiz competitions etc. for better knowledge and skill acquisition (deep learning)?