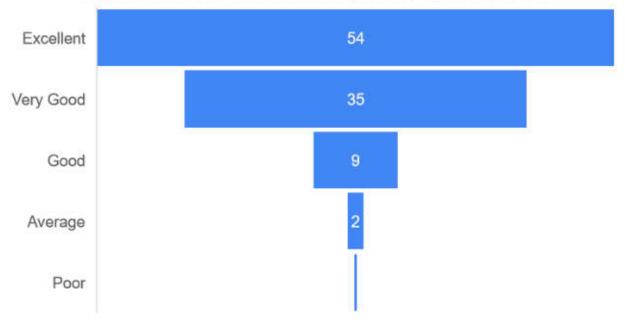

## Students' Feedback Analysis

1. How do you rate the course curriculum in relation to the achievement of desired competencies?

3. How do you rate the curriculum design for inclusion of community services?

5. How do you rate the implementation of innovative teaching learning methods (interactive lectures, self-directive learning, problem based learning, narrative-reflective learning, integrated / modular/small group teaching)?

6. How do you rate the institute for conducting guest lectures, seminars, workshops, conferences, quiz competitions etc. for better knowledge and skill acquisition?

# 7. How do you rate the mentorship program in your Institute?

8. How are the facilities required to acquire soft skills, professionalism, bioethics and communication skills provided by the institute?

9. How do you rate the innovative (transparent/valid/structured/reliable/feasible/relevant)assessment methods used in the institute?

# 11. How do you rate Anti-Ragging measures & grievance redressal mechanism?

13. How is the information communication technology (ICT), e-learning facilities provided by the institute?

14. How do you rate the institute for the availability and adequacy of classrooms, demonstration rooms and practical halls for better learning outcome of the course?

# 15. How do you rate the library facilities provided by the institute?

# 16. How do you rate the hostel facilities in the institute?

# 17. How is the quality of patient care, in your opinion, provided by the hospital?

# 19. How do you rate the institute's efforts in context to placement?

# 21. Any other suggestions

| Sr No | REMARKS                                                                                                                                                                                                                                                                                                                                                     |
|-------|-------------------------------------------------------------------------------------------------------------------------------------------------------------------------------------------------------------------------------------------------------------------------------------------------------------------------------------------------------------|
| 1     | Krishna Institute of Medical Sciences is one of the most complete medical institutions that offers the students all they need, in terms of academics, sports, a good teaching faculty and an organized administration. Even though I'm from Karnataka, being here feels like home. I can proudly say that this is one of the best medical colleges in India |
| 2     | The infrastructure is very excellent. Professors' behaviour towards students are really good. Teaching faculty and HODs are really helping. Workers in lab, Lab assistant are also really happy                                                                                                                                                             |
| 3     | Everything is so good in this institute. The campus is peaceful and has a great environment for studying                                                                                                                                                                                                                                                    |
| 4     | Excellent college for all types of medical related courses                                                                                                                                                                                                                                                                                                  |
| 5     | Excellent institution and teachers are the best                                                                                                                                                                                                                                                                                                             |