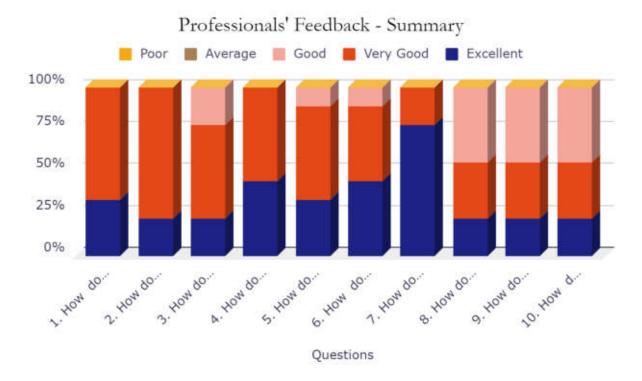

# Stakeholder Feedback Analysis Report Krishna Institute of Medical Sciences "Deemed to be University", Karad Professionals' Feedback Analysis

1. How do you rate the course curriculum in relation to the achievement of desired competencies required for the course?

3. How do you rate the sensitivity of students towards issues like gender equality (non-discrimination), environmental safety, ethics and values?

5. How do you rate the academic flexibility embedded in the curriculum which provides opportunities to students to pursue their interest, on evaluation of students?

6. How do you rate the outcome (goal) oriented curricular design of the course (i.e. becoming competent and independent professionals) in professional and in real life situation?

7. How do you rate the ambience of the college for effective delivery of the academic process?

8. How do you rate the implementation of innovative teachinglearning methods (self- directive learning, problem based learning, narrative-reflective learning, integrated teaching, modular teaching etc)?

9. How do you rate the students' inclination towards participating / conducting, guest lectures, seminars, workshops, CMEs, conferences, quiz competitions etc. for better knowledge and skill acquisition?

## 11. Any other suggestions

| Sr No | REMARKS                                                                                                                                                |
|-------|--------------------------------------------------------------------------------------------------------------------------------------------------------|
| 1     | As a member of BOS, I had good interactions in curriculum changes, gave guest lectures and overall KIMSDU experience was excellent                     |
| 2     | The institute is doing a great job in imparting quality education to the students. The curriculum is well planned, implemented & effectively monitored |
| 3     | Very good college, and the quality of students generated from this university is excellent                                                             |
| 4     | KIMSDU has always encouraged staff to conduct research & other areas                                                                                   |
| 5     | Excellent institutional activities                                                                                                                     |

## Professionals' Feedback - Most Frequent Response