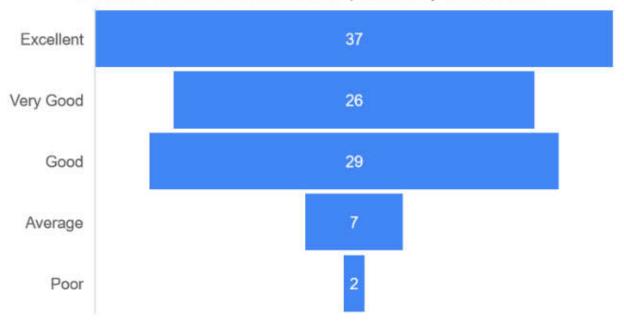

# Stakeholder Feedback Analysis Report Krishna Institute of Medical Sciences "Deemed to be University", Karad Alumni Feedback Analysis

1. How do you rate the institutional policy of curricular revision/ change according to the local and global need of the society?

3. How do you rate the outcome (goal) oriented curricular design of the course (ie. becoming competent and independent professionals)?

5. How do you rate the institute for conducting guest lectures, seminars, workshops, conferences, quiz competitions etc. for better knowledge and skill acquisition (deep learning)?

6. How do you rate the institute's efforts in context to career guidance?

# 7. How do you rate the institute's efforts in context to placement?

8. How are the facilities required to acquire soft skills, professionalism, bioethics and communication skills provided by the institute?

9. How do you rate the institute for the availability and adequacy of classrooms, demonstration rooms, practical halls and clinical (patients) material for better learning outcome of the course?

# 11. Any other suggestions

| Sr No | REMARKS                                                                                                                                                                         |
|-------|---------------------------------------------------------------------------------------------------------------------------------------------------------------------------------|
| 1     | I am always complemented by my colleagues of knowing my basics very well and that was only because I studied in our institute so honestly no suggestions, great effort all over |
| 2     | Management is way ahead with new ideas and reforms in the medical field. All the best.                                                                                          |
| 3     | Excellent is almost every way including the sports culture and facilities provided for the same.                                                                                |
| 4     | Very good campus, clean and pollution free and excellent garden and trees                                                                                                       |
| 5     | Best campus to acquire good knowledge                                                                                                                                           |

| Sr No | SUGGESTIONS                                                                          |
|-------|--------------------------------------------------------------------------------------|
| 1     | Try to develop all super specialities                                                |
| 2     | More exposure to recent methods and ethically correct medical practice               |
| 3     | Establish a gallery which will exhibit extracurricular achievements of all students. |

# Alumni Feedback - Most Frequent Response