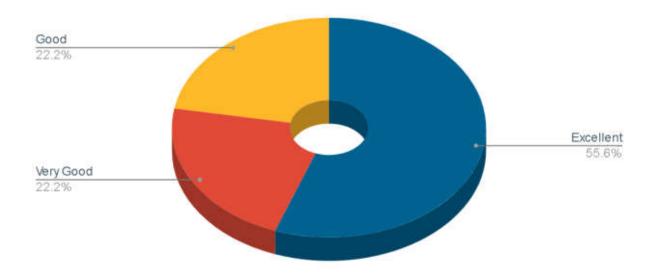

|
| 2     | Very updated institute as per current requirement in nursing sciences                                                                                              |
| 3     | Excellent hospitality. Huge resources are available. Best and free of cost services to needy patients. Excellent management at university level and college level. |
| 4     | Excellent institute with quality faculty & world class facilities under very dynamic leaderships in health Care.                                                   |
| 5     | Excellent Institution in Maharashtra State                                                                                                                         |







#### 1. How do you rate the employee's general communication skills?





3. How do you rate the employee in having sufficient knowledge and comprehension of the core and basic concept of his/her specialty?





## 5. How do you rate the employee's ability in the application of ethical principles in professional and social context?







## 7. How do you rate the employee's passion for professional growth?



8. How do you rate the employee's knowledge and skill in recent advances in her/his own specialty?



9. How do you rate the employee's ability to contribute to the goal / up-liftment of the work place?





## 11. Any other suggestions

| Sr No | REMARKS                                                                                                                |
|-------|------------------------------------------------------------------------------