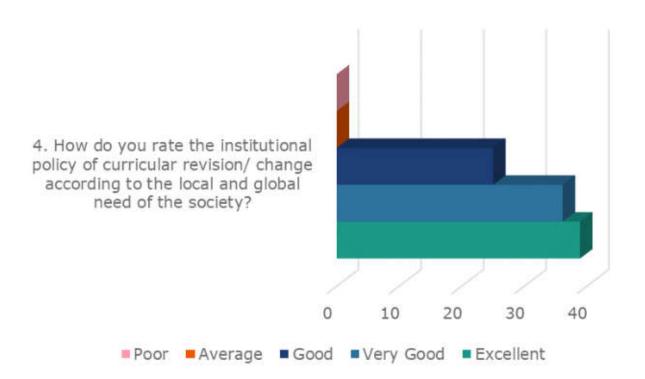

#### Stakeholder Feedback Analysis Report Krishna Institute of Medical Sciences "Deemed to be University", Karad Alumni Feedback Analysis

1. How do you rate the institutional policy of curricular revision/ change according to the local and global need of the society?