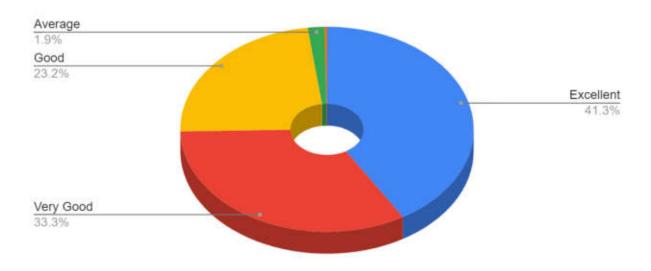

# 7. How do you rate the mentorship program in your Institute?

8. How are the facilities required to acquire soft skills, professionalism, bioethics and communication skills provided by the institute?

9. How do you rate the innovative (transparent/valid/structured/reliable/feasible/relevant)assessment methods used in the institute?