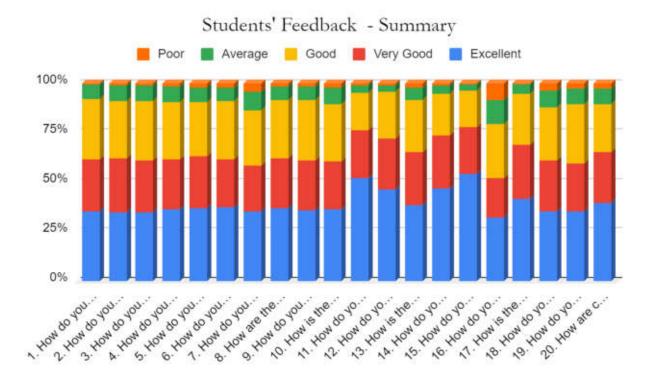

## Students' Feedback Analysis

1. How do you rate the course curriculum in relation to the achievement of desired competencies?

3. How do you rate the curriculum design for inclusion of community services?