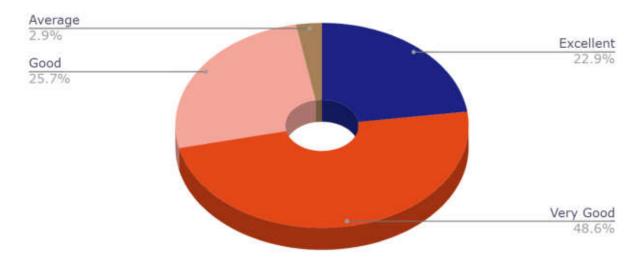

## Students' Feedback Analysis

1. How do you rate the course curriculum in relation to the achievement of desired competencies?

3. How do you rate the curriculum design for inclusion of community services?

5. How do you rate the implementation of innovative teaching learning methods (interactive lectures, self-directive learning, problem based learning, narrative-reflective learning, integrated / modular/small group teaching)?

6. How do you rate the institute for conducting guest lectures, seminars, workshops, conferences, quiz competitions etc. for better knowledge and skill acquisition?

# 7. How do you rate the mentorship program in your Institute?

8. How are the facilities required to acquire soft skills, professionalism, bioethics and communication skills provided by the institute?

9. How do you rate the innovative (transparent/valid/structured/reliable/feasible/relevant)assessment methods used in the institute?

# 11. How do you rate Anti-Ragging measures & grievance redressal mechanism?

13. How is the information communication technology (ICT), e-learning facilities provided by the institute?

14. How do you rate the institute for the availability and adequacy of classrooms, demonstration rooms and practical halls for better learning outcome of the course?