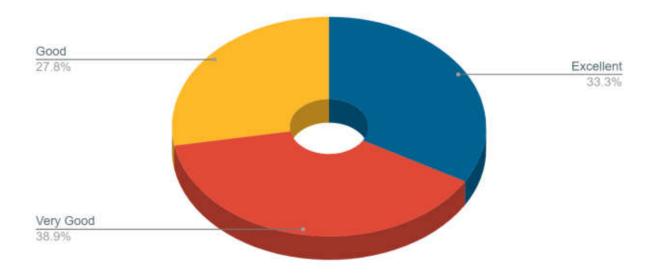

|
| 4     | The learning environment at Karad is excellent                                                                                                                                                   |
| 5     | Continue with the same excellent standards.                                                                                                                                                      |



## Professionals' Feedback - Most Frequent Response



# Stakeholder Feedback Analysis Report Krishna Institute of Medical Sciences "Deemed to be University", Karad Employers' Feedback Analysis

## 1. How do you rate the employee's general communication skills?





3. How do you rate the employee in having sufficient knowledge and comprehension of the core and basic concept of his/her specialty?





5. How do you rate the employee's ability in the application of ethical principles in professional and social context?



6. How do you rate the employee's ability in the use of modern computing tools?



## 7. How do you rate the employee's passion for professional growth?



8. How do you rate the employee's knowledge and skill in recent advances in her/his own specialty?



9. How do you rate the employee's ability to contribute to the goal / up-liftment of the work place?



10. How do you rate the overall performance of the employee?



## 11. Any other suggestions

| Sr No | REMARKS