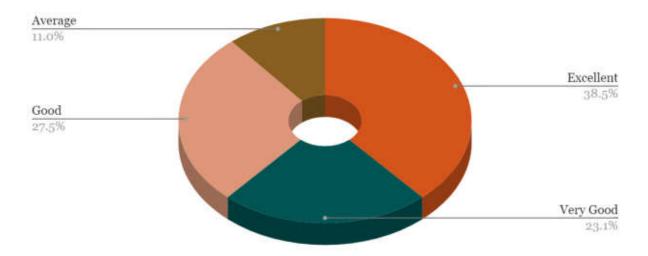

## Students' Feedback Analysis

1. How do you rate the course curriculum in relation to the achievement of desired competencies?

3. How do you rate the curriculum design for inclusion of community services?

5. How do you rate the implementation of innovative teaching learning methods (interactive lectures, self-directive learning, problem based learning, narrative-reflective learning, integrated / modular/small group teaching)?

6. How do you rate the institute for conducting guest lectures, seminars, workshops, conferences, quiz competitions etc. for better knowledge and skill acquisition?

# 7. How do you rate the mentorship program in your Institute?

8. How are the facilities required to acquire soft skills, professionalism, bioethics and communication skills provided by the institute?

9. How do you rate the innovative (transparent/valid/structured/reliable/feasible/relevant)assessment methods used in the institute?

# 11. How do you rate Anti-Ragging measures & grievance redressal mechanism?

13. How is the information communication technology (ICT), e-learning facilities provided by the institute?

14. How do you rate the institute for the availability and adequacy of classrooms, demonstration rooms and practical halls for better learning outcome of the course?