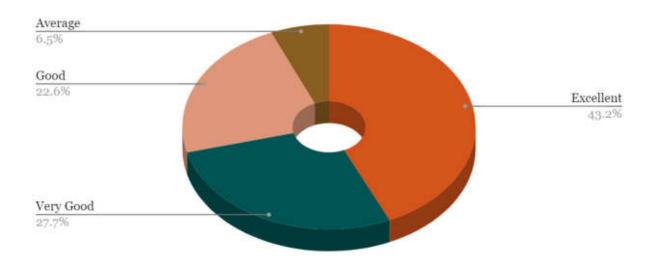

## Students' Feedback Analysis

1. How do you rate the course curriculum in relation to the achievement of desired competencies?

3. How do you rate the curriculum design for inclusion of community services?

5. How do you rate the implementation of innovative teaching learning methods (interactive lectures, self-directive learning, problem based learning, narrative-reflective learning, integrated / modular/small group teaching)?

6. How do you rate the institute for conducting guest lectures, seminars, workshops, conferences, quiz competitions etc. for better knowledge and skill acquisition?

# 7. How do you rate the mentorship program in your Institute?

8. How are the facilities required to acquire soft skills, professionalism, bioethics and communication skills provided by the institute?

9. How do you rate the innovative (transparent/valid/structured/reliable/feasible/relevant)assessment methods used in the institute?

# 11. How do you rate Anti-Ragging measures & grievance redressal mechanism?

13. How is the information communication technology (ICT), e-learning facilities provided by the institute?

14. How do you rate the institute for the availability and adequacy of classrooms, demonstration rooms and practical halls for better learning outcome of the course?

# 15. How do you rate the library facilities provided by the institute?

# 16. How do you rate the hostel facilities in the institute?

# 17. How is the quality of patient care, in your opinion, provided by the hospital?

# 19. How do you rate the institute's efforts in context to placement?

# 21. Any other suggestions

| Sr No | REMARKS                                                                                                                                                                                                                                                                                                                                                     |
|-------|-------------------------------------------------------------------------------------------------------------------------------------------------------------------------------------------------------------------------------------------------------------------------------------------------------------------------------------------------------------|
| 1     | Krishna Institute of Medical Sciences is one of the most complete medical institutions that offers the students all they need, in terms of academics, sports, a good teaching faculty and an organized administration. Even though I'm from Karnataka, being here feels like home. I can proudly say that this is one of the best medical colleges in India |
| 2     | The infrastructure is very excellent. Professors' behaviour towards students are really good. Teaching faculty and HODs are really helping. Workers in lab, Lab assistant are also really happy                                                                                                                                                             |
| 3     | Everything is so good in this institute. The campus is peaceful and has a great environment for studying                                                                                                                                                                                                                                                    |
| 4     | Excellent college for all types of medical related courses                                                                                                                                                                                                                                                                                                  |
| 5     | Excellent institution and teachers are the best                                                                                                                                                                                                                                                                                                             |