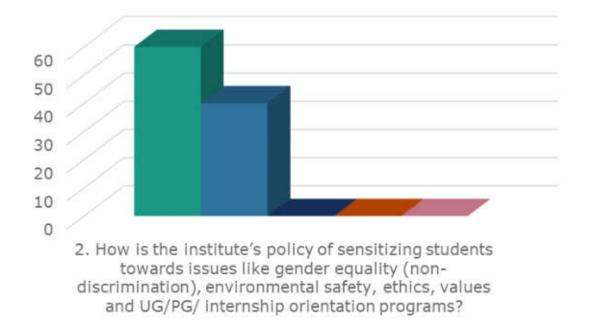

2. How is the institute's policy of sensitizing students towards issues like gender equality (nondiscrimination), environmental safety, ethics, values and UG/PG/ internship orientation programs?

3. How do you rate the curriculum design for UG and PG with inclusion of community service / projects with NGOs, participation in various awareness campaigns, exhibitions on socially relevant issues etc.?