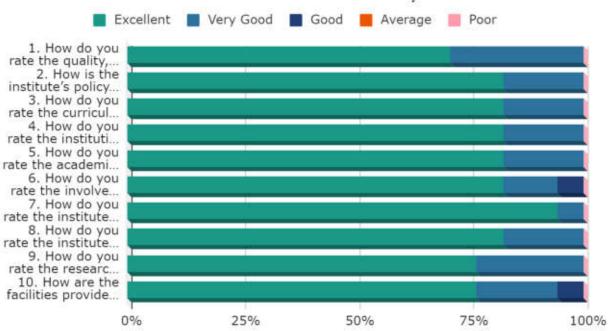

rate the academi... 6. How do you rate the involve...

1. How do you rate the quality,...
2. How is the institute's policy...
3. How do you rate the curricul...
4. How do you rate the instituti...
5. How do you

7. How do you rate the institute... 8. How do you

rate the institute... 9. How do you

rate the researc... 10. How are the facilities provide...