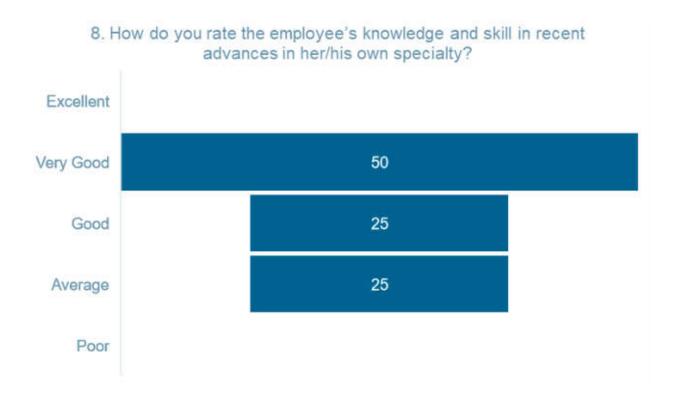

## 7. How do you rate the employee's passion for professional growth?

8. How do you rate the employee's knowledge and skill in recent advances in her/his own specialty?

9. How do you rate the employee's ability to contribute to the goal / up-liftment of the work place?