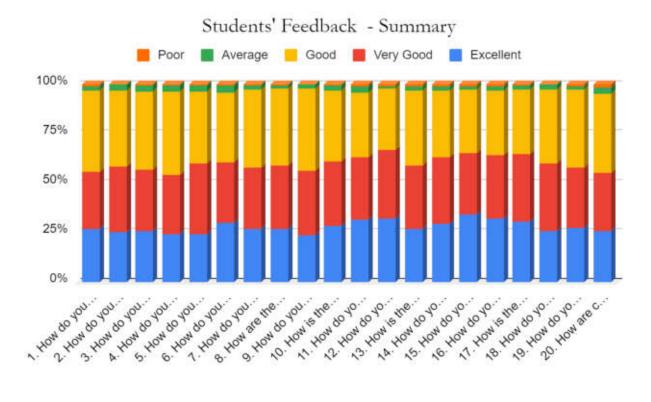

#### Interpretation

More than 75 percentage rating of 'Excellent' plus 'Very Good' plus 'Good' for each question was considered as a favourable response. Similarly, a most frequent response score of 3 or more for each question was considered as a favourable response. Favourable responses needed no further action.