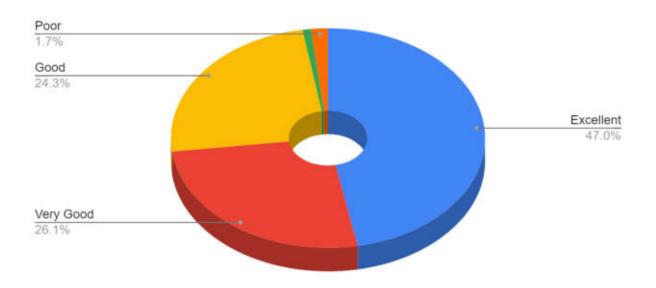

acquisition?



## 7. How do you rate the mentorship program in your Institute?



8. How are the facilities required to acquire soft skills, professionalism, bioethics and communication skills provided by the institute?



9. How do you rate the innovative (transparent/valid/structured/reliable/feasible/relevant)assessment methods used in the institute?





## 11. How do you rate Anti-Ragging measures & grievance redressal mechanism?





13. How is the information communication technology (ICT), e-learning facilities provided by the institute?



14. How do you rate the institute for the availability and adequacy of classrooms, demonstration rooms and practical halls for better learning outcome of the course?



## 15. How do you rate the library facilities provided by the institute?





## 17. How is the quality of patient care, in your opinion, provided by the hospital?





## 19. How do you rate the institute's efforts in context to placement?



■Poor ■Average ■Good ■Very Good ■Excellent

10

20

30

40

#### 21. Any other suggestions

| Sr No | REMARKS                                                        |
|-------|----------------------------------------------------------------|
| 1     | All facilities are good                                        |
| 2     | Everything up to the mark. Good university with all facilities |

| Sr No | SUGGESTIONS                                                |
|-------|------------------------------------------------------------|
| 1     | Please focus on laboratory facilities, timetable, lectures |







#### Stakeholder