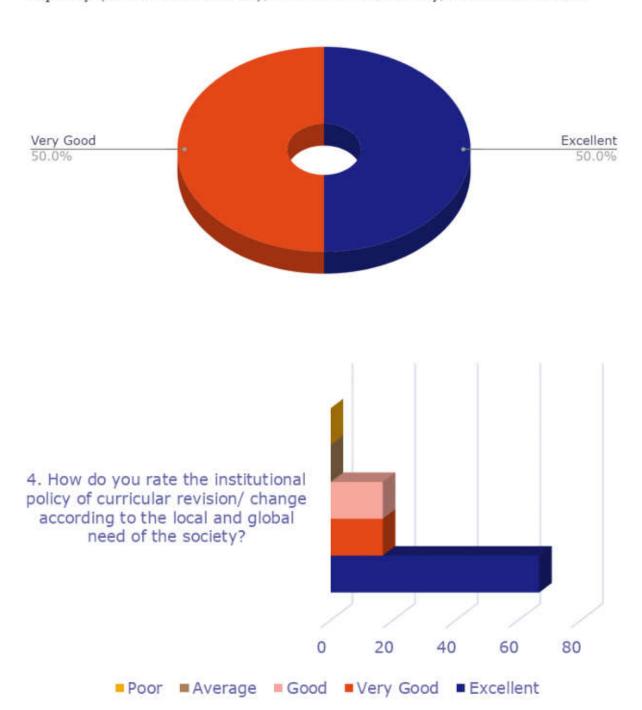

#### Stakeholder Feedback Analysis Report Krishna Institute of Medical Sciences "Deemed to be University", Karad Alumni Feedback Analysis

1. How do you rate the institutional policy of curricular revision/ change according to the local and global need of the society?