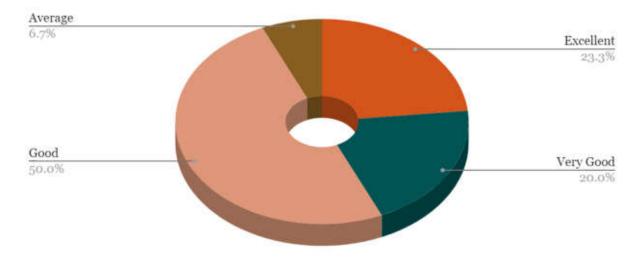

u rate the outcome (goal) oriented curricular design of the course (ie. becoming competent and independent professionals)?





5. How do you rate the institute for conducting guest lectures, seminars, workshops, conferences, quiz competitions etc. for better knowledge and skill acquisition (deep learning)?



6. How do you rate the institute's efforts in context to career guidance?



## 7. How do you rate the institute's efforts in context to placement?



8. How are the facilities required to acquire soft skills, professionalism, bioethics and communication skills provided by the institute?



9. How do you rate the institute for the availability and adequacy of classrooms, demonstration rooms, practical halls and clinical (patients) material for better learning outcome of the course?





## 11. Any other suggestions

| Sr No | REMARKS                                           |
|-------|---------------------------------------------------|
| 1     | Educational environment is very good and helpful. |





#### Alumni Feedback - Most Frequent Response



# Stakeholder Feedback Analysis Report Krishna Institute of Medical Sciences "Deemed to be University", Karad Teachers' Feedback Analysis

1. How do you rate the quality, content, relevance and execution of the syllabus included in the curriculum for UG and PG courses by the institute?





■ Excellent ■ Very Good ■ Good ■ Average ■ Poor

3. How do you rate the curriculum design for UG and PG with inclusion of community service / projects with NGOs, participation in various awareness campaigns, exhibitions on socially re