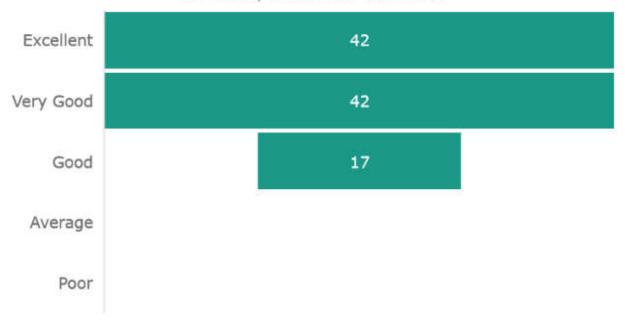

lity, content, relevance and execution of the syllabus included in the curriculum for UG and PG courses by the institute?





3. How do you rate the curriculum design for UG and PG with inclusion of community service / projects with NGOs, participation in various awareness campaigns, exhibitions on socially relevant issues etc.?





5. How do you rate the academic flexibility embedded in the curriculum which provides opportunity to students to pursue their interest by choosing from a number of electives?



6. How do you rate the involvement of institute in various national health programs?



7. How do you rate the institute for encouraging guest lectures, seminars, workshops, conferences, etc.?



8. How do you rate the institute for conducting various university academic activities?



9. How do you rate the research cell activity (ethics and protocol committee) and research guidance?





## 11. Any other suggestions

| Sr No | REMARKS                                                      |
|-------|--------------------------------------------------------------|
| 1     | Very good institute for research facilities. One of the best |
| 2     | Overall, everything is good                                  |
| 3     | Excellent institution activity                               |



## Teachers' Feedback - Most Frequent Response



# Stakeholder Feedback Analysis Report Krishna Institute of Medical Sciences "Deemed to be University", Karad Professionals' Feedback Analysis

1. How do you rate the course curriculum in relation to the achievement of desired competencies requ