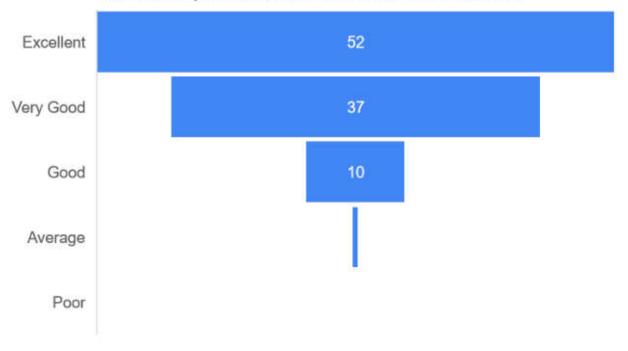

our Institute?



8. How are the facilities required to acquire soft skills, professionalism, bioethics and communication skills provided by the institute?



9. How do you rate the innovative (transparent/valid/structured/reliable/feasible/relevant)assessment methods used in the institute?





## 11. How do you rate Anti-Ragging measures & grievance redressal mechanism?





13. How is the information communication technology (ICT), e-learning facilities provided by the institute?



14. How do you rate the institute for the availability and adequacy of classrooms, demonstration rooms and practical halls for better learning outcome of the course?



## 15. How do you rate the library facilities provided by the institute?



## 16. How do you rate the hostel facilities in the institute?



## 17. How is the quality of patient care, in your opinion, provided by the hospital?





## 19. How do you rate the institute's efforts in context to placement?



## 21. Any other suggestions

| Sr No | REMARKS                                                    |
|-------|------------------------------------------------------------|
| 1     | Excellent facilities are provided in campus                |
| 2     | The campus and education are good                          |
| 3     | Good academic guidance                                     |
| 4     | Everything is good and in process for being the better one |

| Sr No | SUGGESTIONS                                                                                 |
|-------|--------------------------------------------------------------