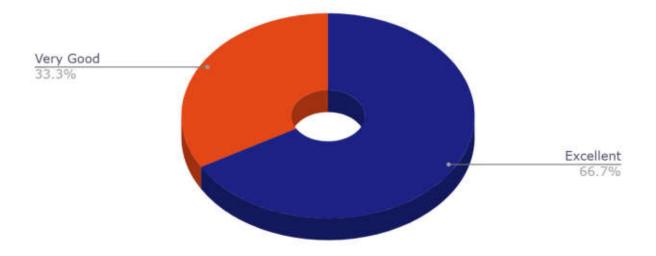

#### Stakeholder Feedback Analysis Report Krishna Institute of Medical Sciences "Deemed to be University", Karad Alumni Feedback Analysis

1. How do you rate the institutional policy of curricular revision/ change according to the local and global need of the society?