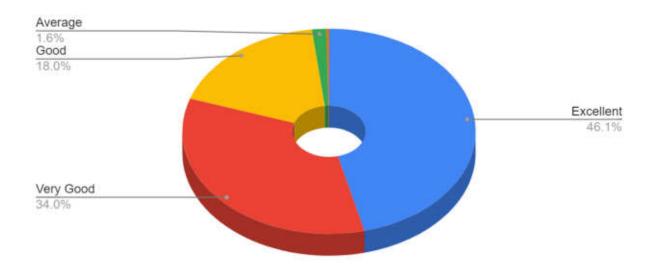

# 7. How do you rate the mentorship program in your Institute?

8. How are the facilities required to acquire soft skills, professionalism, bioethics and communication skills provided by the institute?

9. How do you rate the innovative (transparent/valid/structured/reliable/feasible/relevant)assessment methods used in the institute?