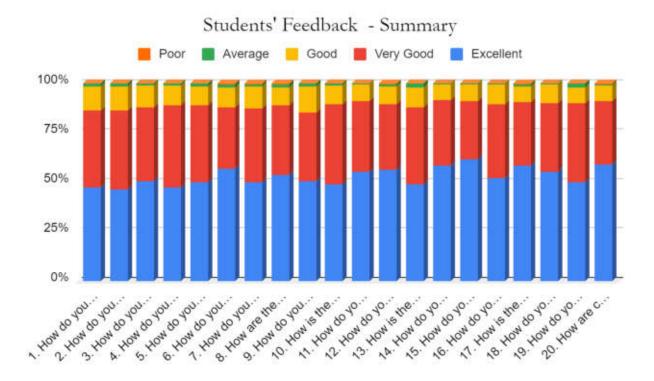

## Students' Feedback Analysis

1. How do you rate the course curriculum in relation to the achievement of desired competencies?

3. How do you rate the curriculum design for inclusion of community services?

5. How do you rate the implementation of innovative teaching learning methods (interactive lectures, self-directive learning, problem based learning, narrative-reflective learning, integrated / modular/small group teaching)?

6. How do you rate the institute for conducting guest lectures, seminars, workshops, conferences, quiz competitions etc. for better knowledge and skill acquisition?

# 7. How do you rate the mentorship program in your Institute?

8. How are the facilities required to acquire soft skills, professionalism, bioethics and communication skills provided by the institute?

9. How do you rate the innovative (transparent/valid/structured/reliable/feasible/relevant)assessment methods used in the institute?

# 11. How do you rate Anti-Ragging measures & grievance redressal mechanism?

13. How is the information communication technology (ICT), e-learning facilities provided by the institute?

14. How do you rate the institute for the availability and adequacy of classrooms, demonstration rooms and practical halls for better learning outcome of the course?

# 15. How do you rate the library facilities provided by the institute?

# 16. How do you rate the hostel facilities in the institute?

# 17. How is the quality of patient care, in your opinion, provided by the hospital?

# 19. How do you rate the institute's efforts in context to placement?

# 21. Any other suggestions

| Sr No | REMARKS                                                                                                                                                                                                                                                                                                                                                     |
|-------|-------------------------------------------------------------------------------------------------------------------------------------------------------------------------------------------------------------------------------------------------------------------------------------------------------------------------------------------------------------|
| 1     | Krishna Institute of Medical Sciences is one of the most complete medical institutions that offers the students all they need, in terms of academics, sports, a good teaching faculty and an organized administration. Even though I'm from Karnataka, being here feels like home. I can proudly say that this is one of the best medical colleges in India |
| 2     | The infrastructure is very excellent. Professors' behaviour towards students are really good. Teaching faculty and HODs are really helping. Workers in lab, Lab assistant are also really happy                                                                                                                                                             |
| 3     | Everything is so good in this institute. The campus is peaceful and has a great environment for studying                                                                                                                                                                                                                                                    |
| 4     | Excellent college for all types of medical related courses                                                                                                                                                                                                                                                                                                  |
| 5     | Excellent institution and teachers are the best                                                                                                                                                                                                                                                                                                             |