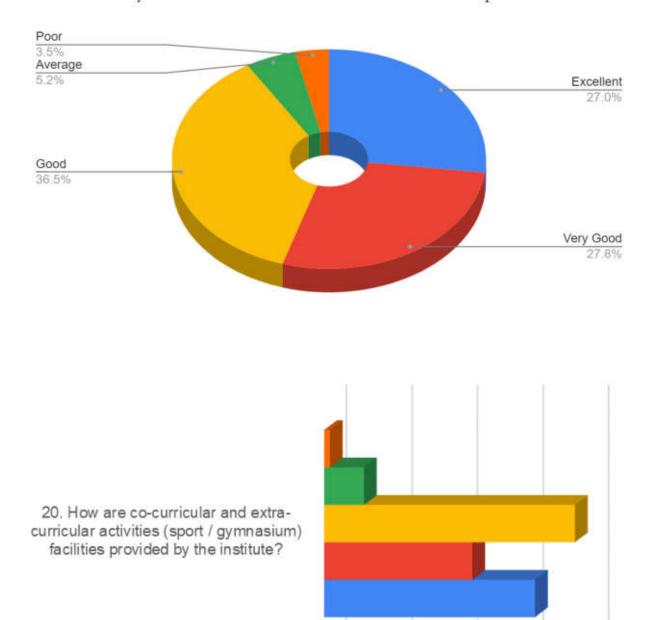

## 19. How do you rate the institute's efforts in context to placement?

■Poor ■Average ■Good ■Very Good ■Excellent

10

20

30

40