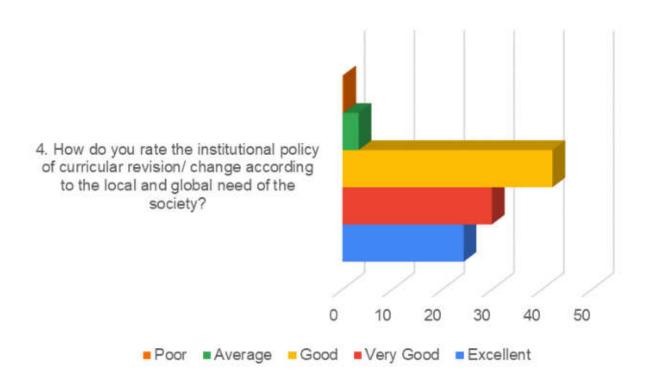

# Stakeholder Feedback Analysis Report Krishna Institute of Medical Sciences "Deemed to be University", Karad Alumni Feedback Analysis

1. How do you rate the institutional policy of curricular revision/ change according to the local and global need of the society?