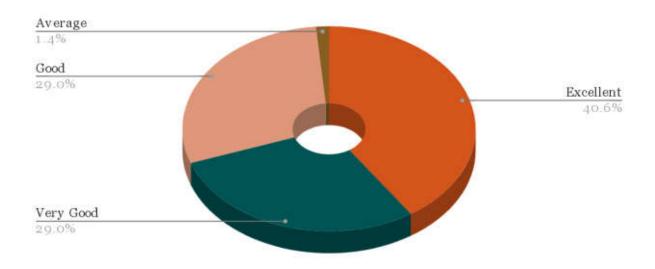

# Stakeholder Feedback Analysis Report Krishna Institute of Medical Sciences "Deemed to be University", Karad Alumni Feedback Analysis

1. How do you rate the institutional policy of curricular revision/ change according to the local and global need of the society?

# 11. Any other suggestions

| Sr No | REMARKS                                                                                                                                                                         |
|-------|---------------------------------------------------------------------------------------------------------------------------------------------------------------------------------|
| 1     | I am always complemented by my colleagues of knowing my basics very well and that was only because I studied in our institute so honestly no suggestions, great effort all over |
| 2     | Management is way ahead with new ideas and reforms in the medical field. All the best.                                                                                          |
| 3     | Excellent is almost every way including the sports culture and facilities provided for the same.                                                                                |
| 4     | Very good campus, clean and pollution free and excellent garden and trees                                                                                                       |
| 5     | Best campus to acquire good knowledge                                                                                                                                           |