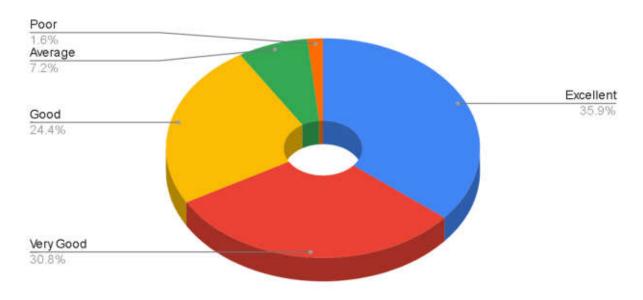

## Students' Feedback Analysis

1. How do you rate the course curriculum in relation to the achievement of desired competencies?

3. How do you rate the curriculum design for inclusion of community services?