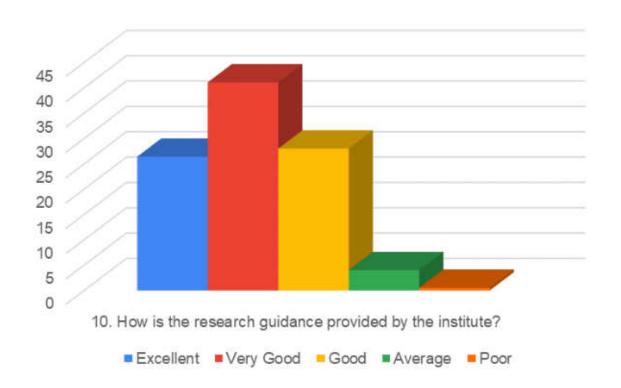

# 7. How do you rate the mentorship program in your Institute?

8. How are the facilities required to acquire soft skills, professionalism, bioethics and communication skills provided by the institute?

9. How do you rate the innovative (transparent/valid/structured/reliable/feasible/relevant)assessment methods used in the institute?