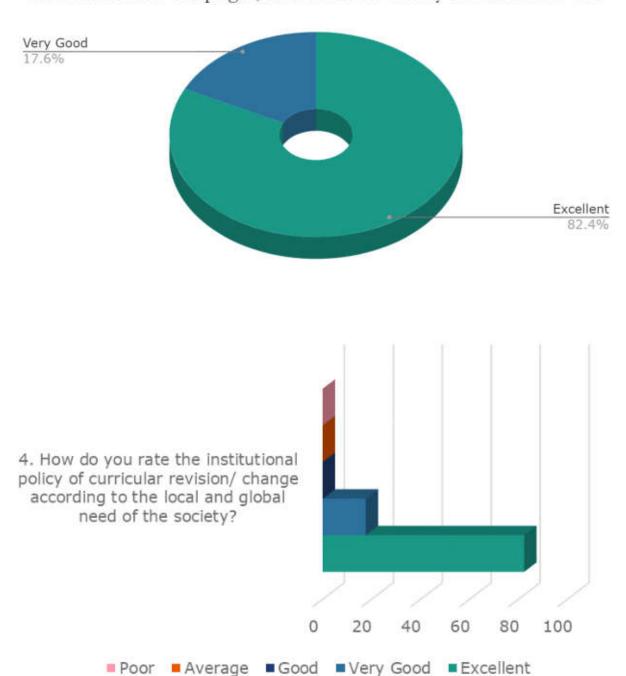

#### Stakeholder Feedback Analysis Report Krishna Institute of Medical Sciences "Deemed to be University", Karad Alumni Feedback Analysis

1. How do you rate the institutional policy of curricular revision/ change according to the local and global need of the society?