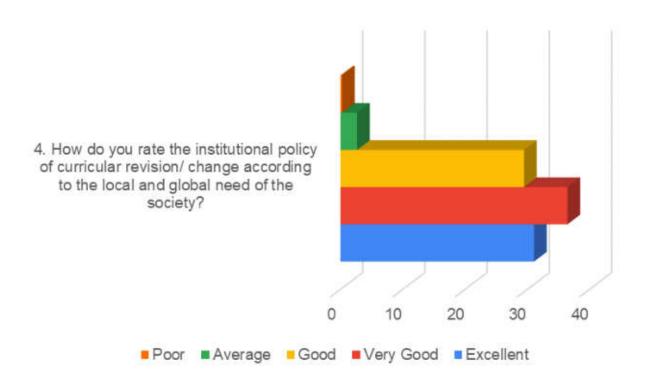

# Stakeholder Feedback Analysis Report Krishna Institute of Medical Sciences "Deemed to be University", Karad Alumni Feedback Analysis

1. How do you rate the institutional policy of curricular revision/ change according to the local and global need of the society?

3. How do you rate the outcome (goal) oriented curricular design of the course (ie. becoming competent and independent professionals)?

5. How do you rate the institute for conducting guest lectures, seminars, workshops, conferences, quiz competitions etc. for better knowledge and skill acquisition (deep learning)?

6. How do you rate the institute's efforts in context to career guidance?