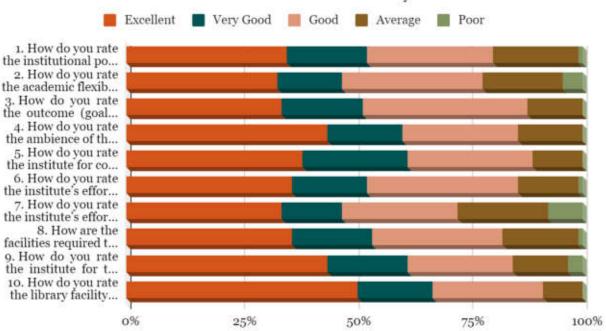

## Students' Feedback Analysis

1. How do you rate the course curriculum in relation to the achievement of desired competencies?

3. How do you rate the curriculum design for inclusion of community services?

5. How do you rate the implementation of innovative teaching learning methods (interactive lectures, self-directive learning, problem based learning, narrative-reflective learning, integrated / modular/small group teaching)?

6. How do you rate the institute for conducting guest lectures, seminars, workshops, conferences, quiz competitions etc. for better knowledge and skill acquisition?

# 7. How do you rate the mentorship program in your Institute?

8. How are the facilities required to acquire soft skills, professionalism, bioethics and communication skills provided by the institute?

9. How do you rate the innovative (transparent/valid/structured/reliable/feasible/relevant)assessment methods used in the institute?

# 11. How do you rate Anti-Ragging measures & grievance redressal mechanism?

13. How is the information communication technology (ICT), e-learning facilities provided by the institute?

14. How do you rate the institute for the availability and adequacy of classrooms, demonstration rooms and practical halls for better learning outcome of the course?

# 15. How do you rate the library facilities provided by the institute?