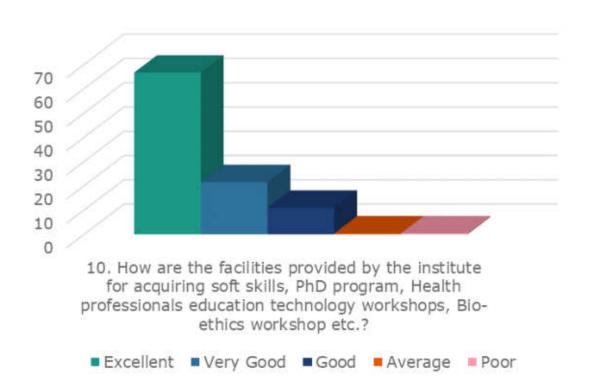

7. How do you rate the institute for encouraging guest lectures, seminars, workshops, conferences, etc.?

8. How do you rate the institute for conducting various university academic activities?

9. How do you rate the research cell activity (ethics and protocol committee) and research guidance?