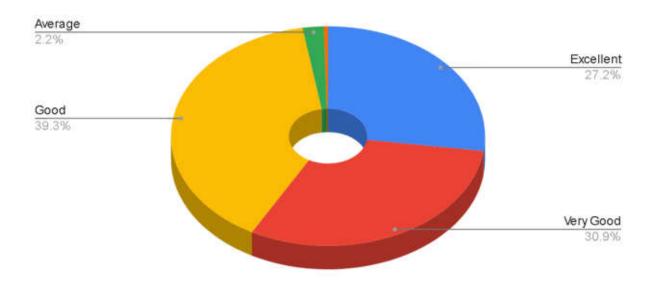

7. How do you rate the institute for encouraging guest lectures, seminars, workshops, conferences, etc.?

8. How do you rate the institute for conducting various university academic activities?

9. How do you rate the research cell activity (ethics and protocol committee) and research guidance?