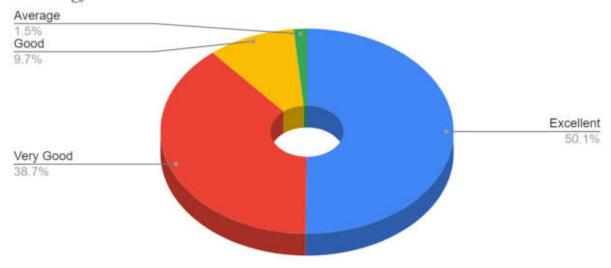

## Stakeholder Feedback Analysis Report Krishna Institute of Medical Sciences "Deemed to be University", Karad Alumni Feedback Analysis

1. How do you rate the institutional policy of curricular revision/ change according to the local and global need of the society?

3. How do you rate the outcome (goal) oriented curricular design of the course (ie. becoming competent and independent professionals)?

5. How do you rate the institute for conducting guest lectures, seminars, workshops, conferences, quiz competitions etc. for better knowledge and skill acquisition (deep learning)?