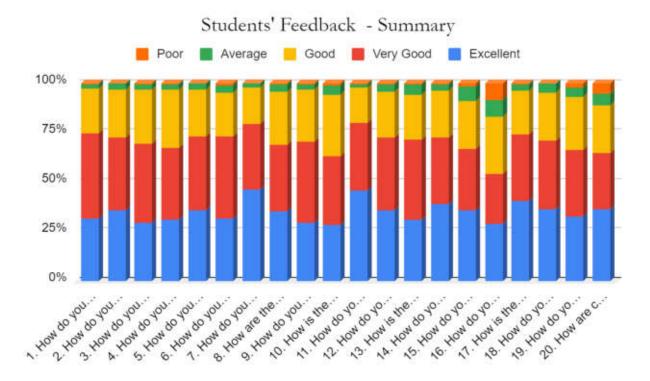

## Students' Feedback Analysis

1. How do you rate the course curriculum in relation to the achievement of desired competencies?

3. How do you rate the curriculum design for inclusion of community services?

5. How do you rate the implementation of innovative teaching learning methods (interactive lectures, self-directive learning, problem based learning, narrative-reflective learning, integrated / modular/small group teaching)?

6. How do you rate the institute for conducting guest lectures, seminars, workshops, conferences, quiz competitions etc. for better knowledge and skill acquisition?

# 7. How do you rate the mentorship program in your Institute?

8. How are the facilities required to acquire soft skills, professionalism, bioethics and communication skills provided by the institute?

9. How do you rate the innovative (transparent/valid/structured/reliable/feasible/relevant)assessment methods used in the institute?

# 11. How do you rate Anti-Ragging measures & grievance redressal mechanism?

13. How is the information communication technology (ICT), e-learning facilities provided by the institute?

14. How do you rate the institute for the availability and adequacy of classrooms, demonstration rooms and practical halls for better learning outcome of the course?

# 15. How do you rate the library facilities provided by the institute?

# 16. How do you rate the hostel facilities in the institute?

# 17. How is the quality of patient care, in your opinion, provided by the hospital?

# 19. How do you rate the institute's efforts in context to placement?