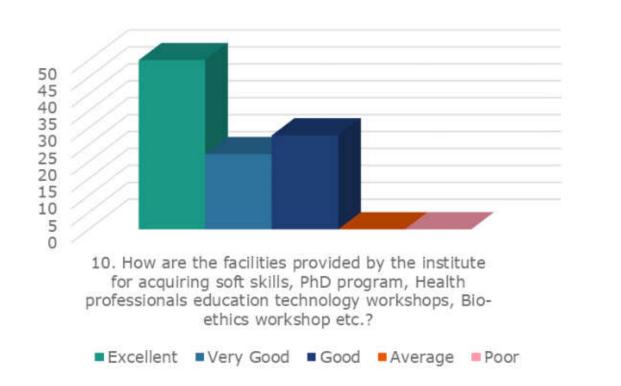

rate the academi... 6. How do you rate the involve...

1. How do you rate the quality,...
2. How is the institute's policy...
3. How do you rate the curricul...
4. How do you rate the instituti...
5. How do you

7. How do you rate the institute... 8. How do you

rate the institute... 9. How do you

rate the researc... 10. How are the facilities provide...