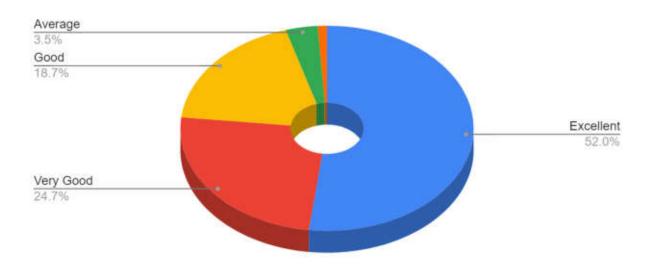

# 7. How do you rate the mentorship program in your Institute?

8. How are the facilities required to acquire soft skills, professionalism, bioethics and communication skills provided by the institute?

9. How do you rate the innovative (transparent/valid/structured/reliable/feasible/relevant)assessment methods used in the institute?