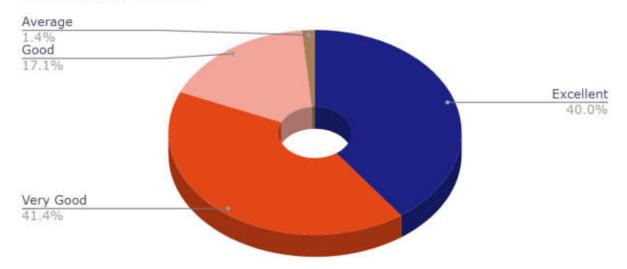

## Students' Feedback Analysis

1. How do you rate the course curriculum in relation to the achievement of desired competencies?

3. How do you rate the curriculum design for inclusion of community services?

5. How do you rate the implementation of innovative teaching learning methods (interactive lectures, self-directive learning, problem based learning, narrative-reflective learning, integrated / modular/small group teaching)?

6. How do you rate the institute for conducting guest lectures, seminars, workshops, conferences, quiz competitions etc. for better knowledge and skill acquisition?

# 7. How do you rate the mentorship program in your Institute?

8. How are the facilities required to acquire soft skills, professionalism, bioethics and communication skills provided by the institute?

9. How do you rate the innovative (transparent/valid/structured/reliable/feasible/relevant)assessment methods used in the institute?

# 11. How do you rate Anti-Ragging measures & grievance redressal mechanism?

13. How is the information communication technology (ICT), e-learning facilities provided by the institute?

14. How do you rate the institute for the availability and adequacy of classrooms, demonstration rooms and practical halls for better learning outcome of the course?