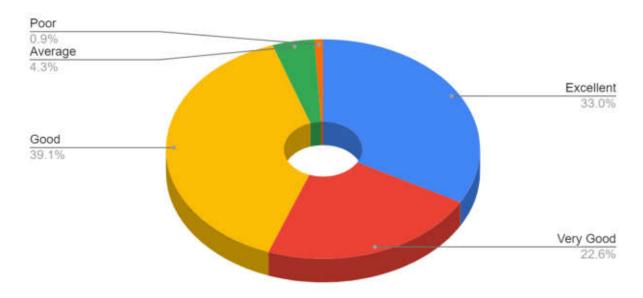

#### Students' Feedback Analysis

1. How do you rate the course curriculum in relation to the achievement of desired competencies?

3. How do you rate the curriculum design for inclusion of community services?

5. How do you rate the implementation of innovative teaching learning methods (interactive lectures, self-directive learning, problem based learning, narrative-reflective learning, integrated / modular/small group teaching)?

6. How do you rate the institute for conducting guest lectures, seminars, workshops, conferences, quiz competitions etc. for better knowledge and skill acquisition?

## 7. How do you rate the mentorship program in your Institute?

8. How are the facilities required to acquire soft skills, professionalism, bioethics and communication skills provided by the institute?

9. How do you rate the innovative (transparent/valid/structured/reliable/feasible/relevant)assessment methods used in the institute?

## 11. How do you rate Anti-Ragging measures & grievance redressal mechanism?

13. How is the information communication technology (ICT), e-learning facilities provided by the institute?

14. How do you rate the institute for the availability and adequacy of classrooms, demonstration rooms and practical halls for better learning outcome of the course?

## 15. How do you rate the library facilities provided by the institute?

## 17. How is the quality of patient care, in your opinion, provided by the hospital?

## 19. How do you rate the institute's efforts in context to placement?

## 21. Any other suggestions

| Sr No | REMARKS                                                                                                                                                                                      |
|-------|----------------------------------------------------------------------------------------------------------------------------------------------------------------------------------------------|
| 1     | I am completely satisfied with the facilities available, nevertheless there's always room for development but these would just add cherries, otherwise currently everything is just awesome. |
| 2     | All facilities are good enough                                                                                                                                                               |
| 3     | Excellent teaching facilities and infrastructure                                                                                                                                             |
| 4     | Very good college activities overall                                                                                                                                                         |