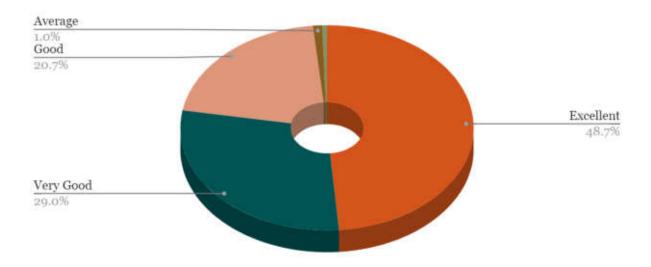

#### Interpretation

More than 75 percentage rating of 'Excellent' plus 'Very Good' plus 'Good' for each question was considered as a favourable response. Similarly, a most frequent response score of 3 or more for each question was considered as a favourable response. Favourable responses needed no further action.