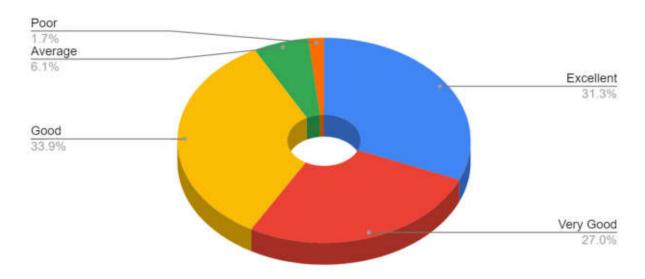

# Stakeholder Feedback Analysis Report Krishna Institute of Medical Sciences "Deemed to be University", Karad Alumni Feedback Analysis

1. How do you rate the institutional policy of curricular revision/ change according to the local and global need of the society?