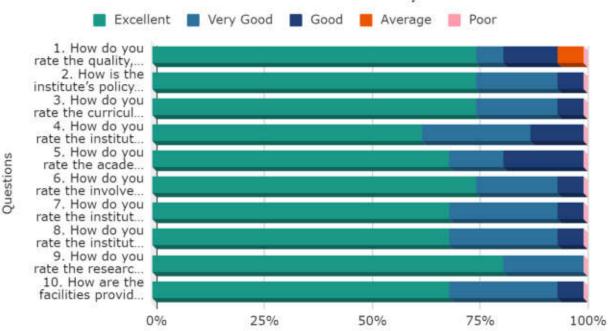

rate the academi... 6. How do you rate the involve...

1. How do you rate the quality,...
2. How is the institute's policy...
3. How do you rate the curricul...
4. How do you rate the instituti...
5. How do you

7. How do you rate the institute... 8. How do you

rate the institute... 9. How do you

rate the researc... 10. How are the facilities provide...