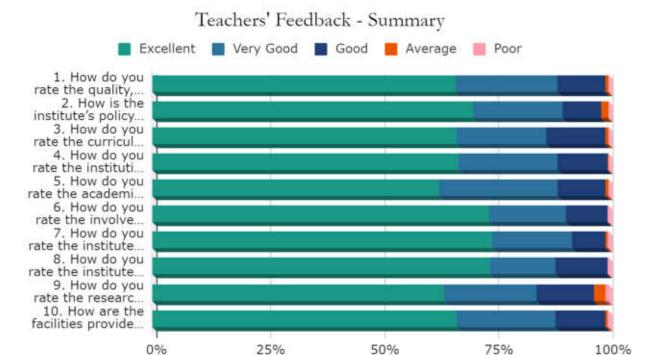

# Stakeholder Feedback Analysis Report Krishna Institute of Medical Sciences "Deemed to be University", Karad Teachers' Feedback Analysis

1. How do you rate the quality, content, relevance and execution of the syllabus included in the curriculum for UG and PG courses by the institute?

3. How do you rate the curriculum design for UG and PG with inclusion of community service / projects with NGOs, participation in various awareness campaigns, exhibitions on socially relevant issues etc.?

5. How do you rate the academic flexibility embedded in the curriculum which provides opportunity to students to pursue their interest by choosing from a number of electives?

6. How do you rate the involvement of institute in various national health programs?

7. How do you rate the institute for encouraging guest lectures, seminars, workshops, conferences, etc.?

8. How do you rate the institute for conducting various university academic activities?

9. How do you rate the research cell activity (ethics and protocol committee) and research guidance?

# 11. Any other suggestions

| Sr No | REMARKS                                                                                                                                                                |
|-------|------------------------------------------------------------------------------------------------------------------------------------------------------------------------|
| 1     | Management is very encouraging for achieving excellence in any activities like service, education, research, co-curricular and social impact both locally and globally |
| 2     | Everything is very systematic and programmed                                                                                                                           |
| 3     | Overall excellent efforts on part of management for the continuous betterment.                                                                                         |
| 4     | Very good working environment                                                                                                                                          |
| 5     | The institute encourages research activities very well                                                                                                                 |