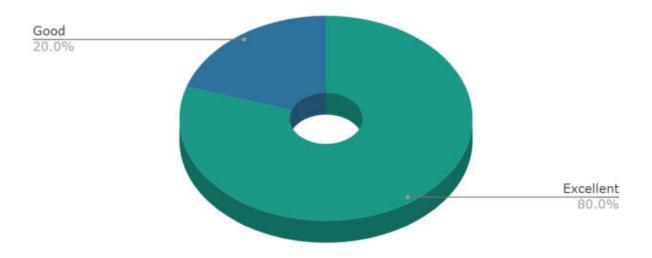

# Stakeholder Feedback Analysis Report Krishna Institute of Medical Sciences "Deemed to be University", Karad Alumni Feedback Analysis

1. How do you rate the institutional policy of curricular revision/ change according to the local and global need of the society?

3. How do you rate the outcome (goal) oriented curricular design of the course (ie. becoming competent and independent professionals)?

5. How do you rate the institute for conducting guest lectures, seminars, workshops, conferences, quiz competitions etc. for better knowledge and skill acquisition (deep learning)?

6. How do you rate the institute's efforts in context to career guidance?