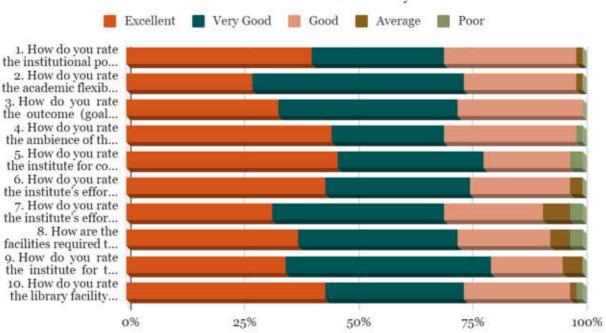

## Students' Feedback Analysis

1. How do you rate the course curriculum in relation to the achievement of desired competencies?

3. How do you rate the curriculum design for inclusion of community services?

5. How do you rate the implementation of innovative teaching learning methods (interactive lectures, self-directive learning, problem based learning, narrative-reflective learning, integrated / modular/small group teaching)?

6. How do you rate the institute for conducting guest lectures, seminars, workshops, conferences, quiz competitions etc. for better knowledge and skill acquisition?

# 7. How do you rate the mentorship program in your Institute?

8. How are the facilities required to acquire soft skills, professionalism, bioethics and communication skills provided by the institute?

9. How do you rate the innovative (transparent/valid/structured/reliable/feasible/relevant)assessment methods used in the institute?

# 11. How do you rate Anti-Ragging measures & grievance redressal mechanism?

13. How is the information communication technology (ICT), e-learning facilities provided by the institute?

14. How do you rate the institute for the availability and adequacy of classrooms, demonstration rooms and practical halls for better learning outcome of the course?

# 15. How do you rate the library facilities provided by the institute?

# 16. How do you rate the hostel facilities in the institute?

# 17. How is the quality of patient care, in your opinion, provided by the hospital?

# 19. How do you rate the institute's efforts in context to placement?