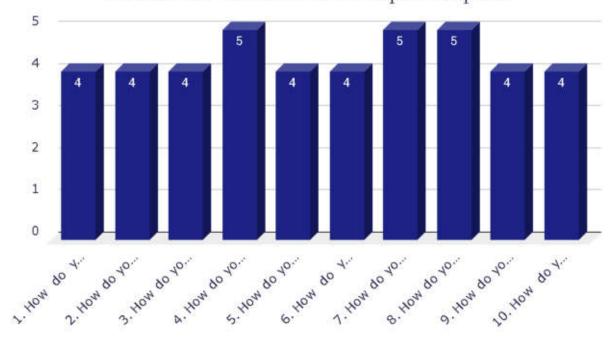

nges, gave guest lectures and overall KIMSDU experience was excellent                     |
| 2     | The institute is doing a great job in imparting quality education to the students. The curriculum is well planned, implemented & effectively monitored |
| 3     | Very good college, and the quality of students generated from this university is excellent                                                             |
| 4     | KIMSDU has always encouraged staff to conduct research & other areas                                                                                   |
| 5     | Excellent institutional activities                                                                                                                     |



## Professionals' Feedback - Most Frequent Response



# Stakeholder Feedback Analysis Report Krishna Institute of Medical Sciences "Deemed to be University", Karad Employers' Feedback Analysis

## 1. How do you rate the employee's general communication skills?





3. How do you rate the employee in having sufficient knowledge and comprehension of the core and basic concept of his/her specialty?





5. How do you rate the employee's ability in the application of ethical principles in professional and social context?



6. How do you rate the employee's ability in the use of modern computing tools?



## 7. How do you rate the employee's passion for professional growth?



8. How do you rate the employee's knowledge and skill in recent advances in her/his own specialty?



9. How do you rate the employee's ability to contribute to the goal