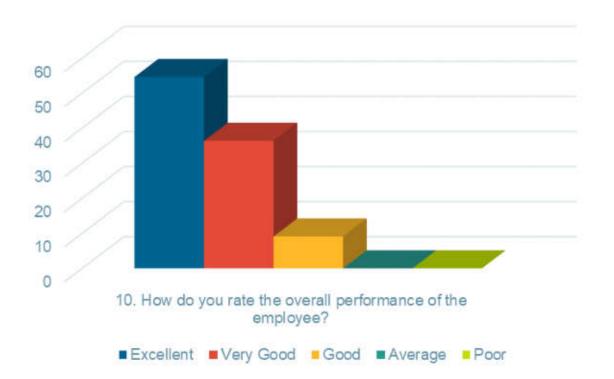

port Krishna Institute of Medical Sciences "Deemed to be University", Karad Employers' Feedback Analysis

## 1. How do you rate the employee's general communication skills?





3. How do you rate the employee in having sufficient knowledge and comprehension of the core and basic concept of his/her specialty?





5. How do you rate the employee's ability in the application of ethical principles in professional and social context?



6. How do you rate the employee's ability in the use of modern computing tools?



## 7. How do you rate the employee's passion for professional growth?



8. How do you rate the employee's knowledge and skill in recent advances in her/his own specialty?



9. How do you rate the employee's ability to contribute to the goal / up-liftment of the work place?













Accredited by NAAC with 'A+' grade An ISO 9001:2015 Certified University

Declared U/s 3 of UGC ACT 1956 vide Notification no.F.9-15/2001-U.3 of the Ministry of Human Resource Development, Govt. of India

Karad, Dist. : Satara (Maharashtra State) Pin : 415539

Tel: 02164-241555-8 (Extn. 492)

Website: www.kimskarad.in | E-mail: deansds@kimskarad.in

## **FACULTY OF DENTAL SCIENCES**

#### Students' Feedback Analysis

1. How do you rate the course curriculum in relation to the achievement of desired competencies?



3. How do you rate the curriculum design for inclusion of community services?





5. How do you rate the implementation of innovative teaching learning methods (interactive lectures, self-directive learning, problem based learning, narrative-reflective learning, integ