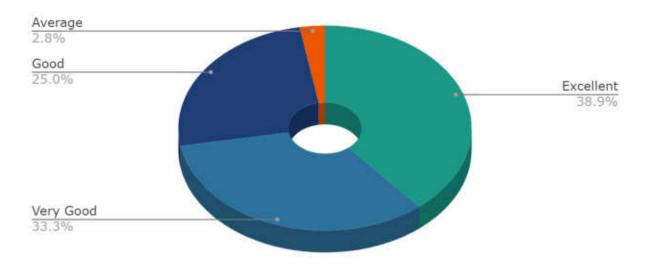

# Stakeholder Feedback Analysis Report Krishna Institute of Medical Sciences "Deemed to be University", Karad Alumni Feedback Analysis

1. How do you rate the institutional policy of curricular revision/ change according to the local and global need of the society?

3. How do you rate the outcome (goal) oriented curricular design of the course (ie. becoming competent and independent professionals)?

5. How do you rate the institute for conducting guest lectures, seminars, workshops, conferences, quiz competitions etc. for better knowledge and skill acquisition (deep learning)?