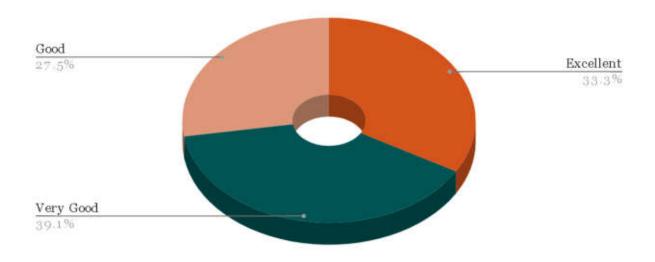

# Stakeholder Feedback Analysis Report Krishna Institute of Medical Sciences "Deemed to be University", Karad Teachers' Feedback Analysis

1. How do you rate the quality, content, relevance and execution of the syllabus included in the curriculum for UG and PG courses by the institute?