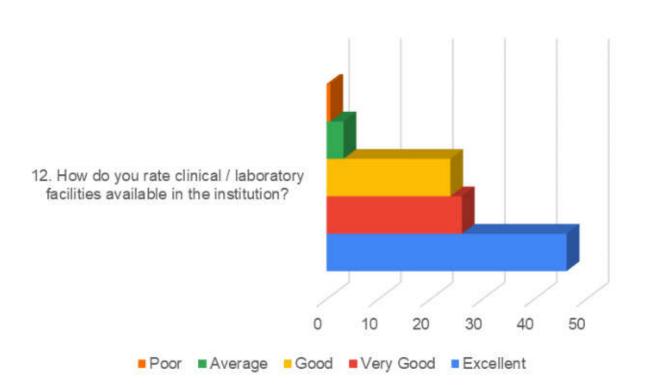

# 11. How do you rate Anti-Ragging measures & grievance redressal mechanism?

13. How is the information communication technology (ICT), e-learning facilities provided by the institute?

14. How do you rate the institute for the availability and adequacy of classrooms, demonstration rooms and practical halls for better learning outcome of the course?