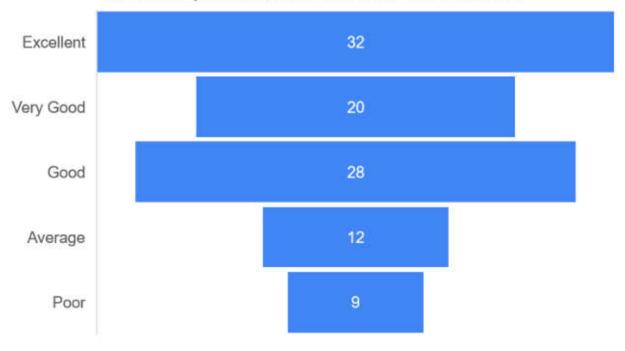

## Students' Feedback Analysis

1. How do you rate the course curriculum in relation to the achievement of desired competencies?

3. How do you rate the curriculum design for inclusion of community services?

5. How do you rate the implementation of innovative teaching learning methods (interactive lectures, self-directive learning, problem based learning, narrative-reflective learning, integrated / modular/small group teaching)?

6. How do you rate the institute for conducting guest lectures, seminars, workshops, conferences, quiz competitions etc. for better knowledge and skill acquisition?

# 7. How do you rate the mentorship program in your Institute?

8. How are the facilities required to acquire soft skills, professionalism, bioethics and communication skills provided by the institute?

9. How do you rate the innovative (transparent/valid/structured/reliable/feasible/relevant)assessment methods used in the institute?

# 11. How do you rate Anti-Ragging measures & grievance redressal mechanism?

13. How is the information communication technology (ICT), e-learning facilities provided by the institute?

14. How do you rate the institute for the availability and adequacy of classrooms, demonstration rooms and practical halls for better learning outcome of the course?