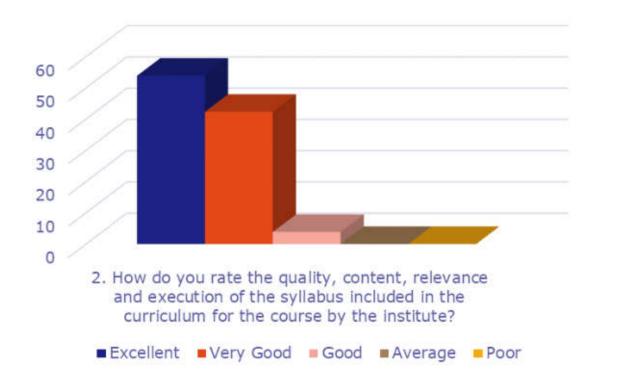

# Stakeholder Feedback Analysis Report Krishna Institute of Medical Sciences "Deemed to be University", Karad Teachers' Feedback Analysis

1. How do you rate the quality, content, relevance and execution of the syllabus included in the curriculum for UG and PG courses by the institute?