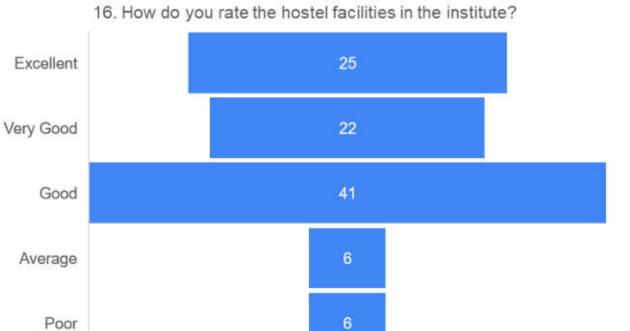

cquisition?



## 7. How do you rate the mentorship program in your Institute?



8. How are the facilities required to acquire soft skills, professionalism, bioethics and communication skills provided by the institute?



9. How do you rate the innovative (transparent/valid/structured/reliable/feasible/relevant)assessment methods used in the institute?





## 11. How do you rate Anti-Ragging measures & grievance redressal mechanism?





13. How is the information communication technology (ICT), e-learning facilities provided by the institute?



14. How do you rate the institute for the availability and adequacy of classrooms, demonstration rooms and practical halls for better learning outcome of the course?



## 15. How do you rate the library facilities provided by the institute?





## 17. How is the quality of patient care, in your opinion, provided by the hospital?





## 19. How do you rate the institute's efforts in context to placement?



■Poor ■Average ■Good ■Very Good ■Excellent

10

20

30

40

#### 21. Any other suggestions

| Sr No | REMARKS                                                        |
|-------|----------------------------------------------------------------|
| 1     | All facilities are good                                        |
| 2     | Everything up to the mark. Good university with all facilities |

| Sr No | SUGGESTIONS                                                |
|-------|------------------------------------------------------------|
| 1     | Please focus on laboratory facilities, timetable, lectures |







#### Stakeholder Fe