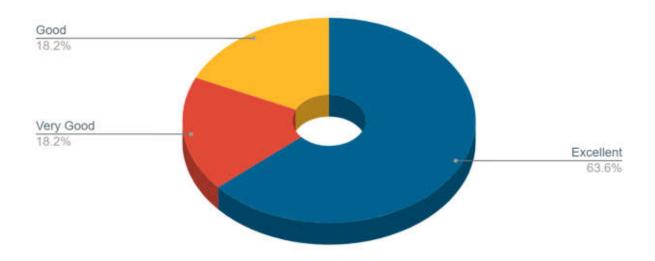

# Stakeholder Feedback Analysis Report Krishna Institute of Medical Sciences "Deemed to be University", Karad Teachers' Feedback Analysis

1. How do you rate the quality, content, relevance and execution of the syllabus included in the curriculum for UG and PG courses by the institute?

# Teachers' Feedback - Most Frequent Response