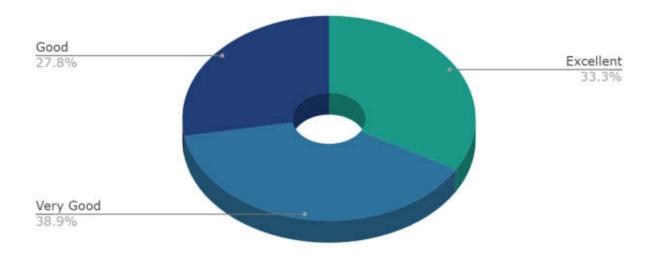

by the institute?





3. How do you rate the curriculum design for UG and PG with inclusion of community service / projects with NGOs, participation in various awareness campaigns, exhibitions on socially relevant issues etc.?





5. How do you rate the academic flexibility embedded in the curriculum which provides opportunity to students to pursue their interest by choosing from a number of electives?



6. How do you rate the involvement of institute in various national health programs?



7. How do you rate the institute for encouraging guest lectures, seminars, workshops, conferences, etc.?



8. How do you rate the institute for conducting various university academic activities?



9. How do you rate the research cell activity (ethics and protocol committee) and research guidance?





## 11. Any other suggestions

| Sr No | REMARKS                                                      |
|-------|--------------------------------------------------------------|
| 1     | Very good institute for research facilities. One of the best |
| 2     | Overall, everything is good                                  |
| 3     | Excellent institution activity                               |



## Teachers' Feedback - Most Frequent Response



# Stakeholder Feedback Analysis Report Krishna Institute of Medical Sciences "Deemed to be University", Karad Professionals' Feedback Analysis

1. How do you rate the course curriculum in relation to the achievement of desired competencies required for the course?





3. How do you rate the sensitivity of students towards issues like gender equa