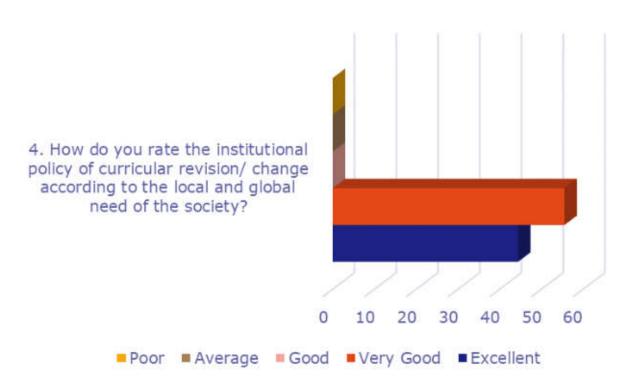

#### Stakeholder Feedback Analysis Report Krishna Institute of Medical Sciences "Deemed to be University", Karad Alumni Feedback Analysis

1. How do you rate the institutional policy of curricular revision/ change according to the local and global need of the society?