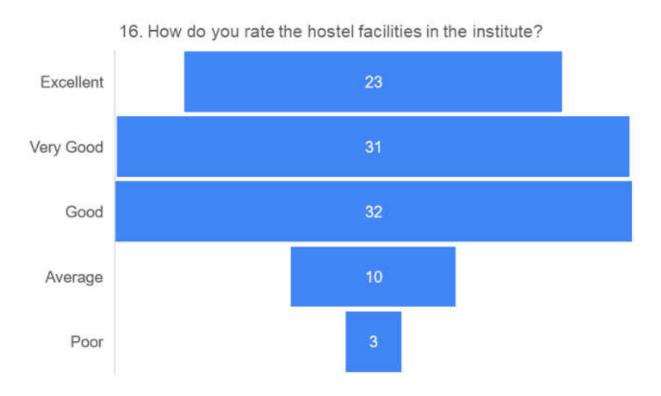

cquisition?



## 7. How do you rate the mentorship program in your Institute?



8. How are the facilities required to acquire soft skills, professionalism, bioethics and communication skills provided by the institute?



9. How do you rate the innovative (transparent/valid/structured/reliable/feasible/relevant)assessment methods used in the institute?





## 11. How do you rate Anti-Ragging measures & grievance redressal mechanism?





13. How is the information communication technology (ICT), e-learning facilities provided by the institute?



14. How do you rate the institute for the availability and adequacy of classrooms, demonstration rooms and practical halls for better learning outcome of the course?



## 15. How do you rate the library facilities provided by the institute?





## 17. How is the quality of patient care, in your opinion, provided by the hospital?





## 19. How do you rate the institute's efforts in context to placement?



## 21. Any other suggestions

| Sr No | REMARKS                                                                                                                                                                                      |
|-------|----------------------------------------------------------------------------------------------------------------------------------------------------------------------------------------------|
| 1     | I am completely satisfied with the facilities available, nevertheless there's always room for development but these would just add cherries, otherwise currently everything is just awesome. |