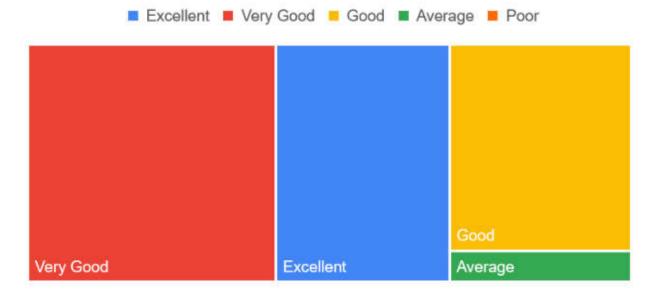

## Students' Feedback Analysis

1. How do you rate the course curriculum in relation to the achievement of desired competencies?

3. How do you rate the curriculum design for inclusion of community services?

5. How do you rate the implementation of innovative teaching learning methods (interactive lectures, self-directive learning, problem based learning, narrative-reflective learning, integrated / modular/small group teaching)?

6. How do you rate the institute for conducting guest lectures, seminars, workshops, conferences, quiz competitions etc. for better knowledge and skill acquisition?

# 7. How do you rate the mentorship program in your Institute?

8. How are the facilities required to acquire soft skills, professionalism, bioethics and communication skills provided by the institute?

9. How do you rate the innovative (transparent/valid/structured/reliable/feasible/relevant)assessment methods used in the institute?

# 11. How do you rate Anti-Ragging measures & grievance redressal mechanism?

13. How is the information communication technology (ICT), e-learning facilities provided by the institute?

14. How do you rate the institute for the availability and adequacy of classrooms, demonstration rooms and practical halls for better learning outcome of the course?