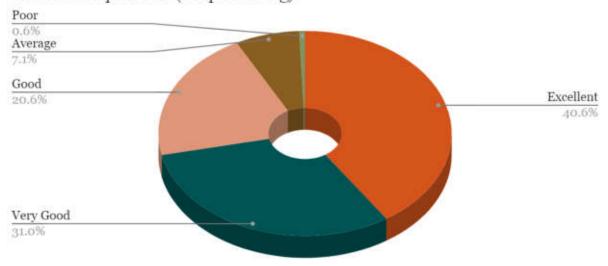

#### Students' Feedback Analysis

1. How do you rate the course curriculum in relation to the achievement of desired competencies?

3. How do you rate the curriculum design for inclusion of community services?

5. How do you rate the implementation of innovative teaching learning methods (interactive lectures, self-directive learning, problem based learning, narrative-reflective learning, integrated / modular/small group teaching)?

6. How do you rate the institute for conducting guest lectures, seminars, workshops, conferences, quiz competitions etc. for better knowledge and skill acquisition?

## 7. How do you rate the mentorship program in your Institute?

8. How are the facilities required to acquire soft skills, professionalism, bioethics and communication skills provided by the institute?

9. How do you rate the innovative (transparent/valid/structured/reliable/feasible/relevant)assessment methods used in the institute?

## 11. How do you rate Anti-Ragging measures & grievance redressal mechanism?

13. How is the information communication technology (ICT), e-learning facilities provided by the institute?

14. How do you rate the institute for the availability and adequacy of classrooms, demonstration rooms and practical halls for better learning outcome of the course?

## 15. How do you rate the library facilities provided by the institute?

## 17. How is the quality of patient care, in your opinion, provided by the hospital?

## 19. How do you rate the institute's efforts in context to placement?

## 21. Any other suggestions

| Sr No | REMARKS                                                                                                                                                                                      |
|-------|----------------------------------------------------------------------------------------------------------------------------------------------------------------------------------------------|
| 1     | I am completely satisfied with the facilities available, nevertheless there's always room for development but these would just add cherries, otherwise currently everything is just awesome. |
| 2     | All facilities are good enough                                                                                                                                                               |
| 3     | Excellent teaching facilities and infrastructure                                                                                                                                             |
| 4     | Very good college activities overall                                                                                                                                                         |