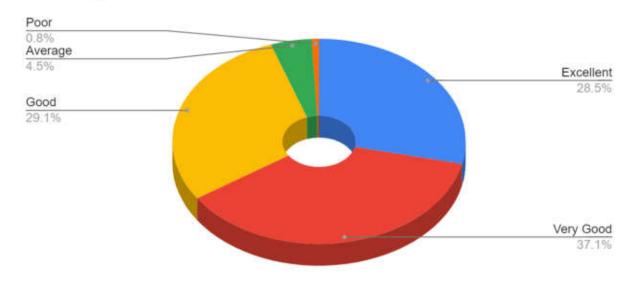

# 11. How do you rate Anti-Ragging measures & grievance redressal mechanism?

13. How is the information communication technology (ICT), e-learning facilities provided by the institute?

14. How do you rate the institute for the availability and adequacy of classrooms, demonstration rooms and practical halls for better learning outcome of the course?