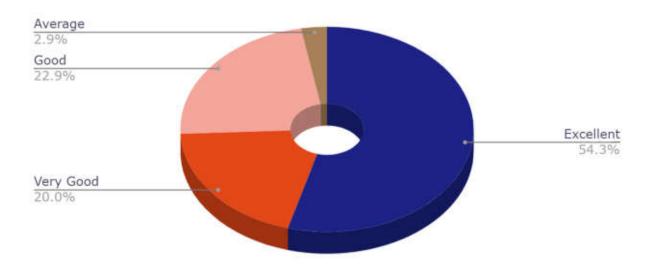

# Stakeholder Feedback Analysis Report Krishna Institute of Medical Sciences "Deemed to be University", Karad Alumni Feedback Analysis

1. How do you rate the institutional policy of curricular revision/ change according to the local and global need of the society?

3. How do you rate the outcome (goal) oriented curricular design of the course (ie. becoming competent and independent professionals)?

5. How do you rate the institute for conducting guest lectures, seminars, workshops, conferences, quiz competitions etc. for better knowledge and skill acquisition (deep learning)?

6. How do you rate the institute's efforts in context to career guidance?

# 7. How do you rate the institute's efforts in context to placement?

8. How are the facilities required to acquire soft skills, professionalism, bioethics and communication skills provided by the institute?

9. How do you rate the institute for the availability and adequacy of classrooms, demonstration rooms, practical halls and clinical (patients) material for better learning outcome of the course?

# 11. Any other suggestions

| Sr No | REMARKS                                                                                                                                                                         |
|-------|---------------------------------------------------------------------------------------------------------------------------------------------------------------------------------|
| 1     | I am always complemented by my colleagues of knowing my basics very well and that was only because I studied in our institute so honestly no suggestions, great effort all over |
| 2     | Management is way ahead with new ideas and reforms in the medical field. All the best.                                                                                          |
| 3     | Excellent is almost every way including the sports culture and facilities provided for the same.                                                                                |
| 4     | Very good campus, clean and pollution free and excellent garden and trees                                                                                                       |
| 5     | Best campus to acquire good knowledge                                                                                                                                           |