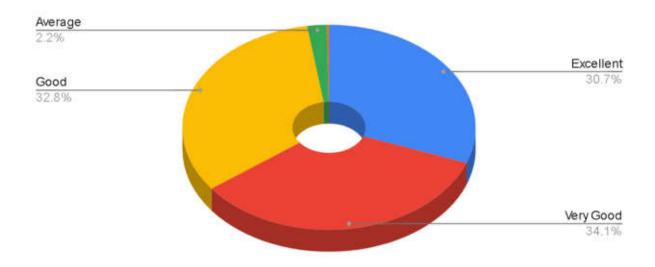

## Stakeholder Feedback Analysis Report Krishna Institute of Medical Sciences "Deemed to be University", Karad Alumni Feedback Analysis

1. How do you rate the institutional policy of curricular revision/ change according to the local and global need of the society?

3. How do you rate the outcome (goal) oriented curricular design of the course (ie. becoming competent and independent professionals)?

5. How do you rate the institute for conducting guest lectures, seminars, workshops, conferences, quiz competitions etc. for better knowledge and skill acquisition (deep learning)?

6. How do you rate the institute's efforts in context to career guidance?