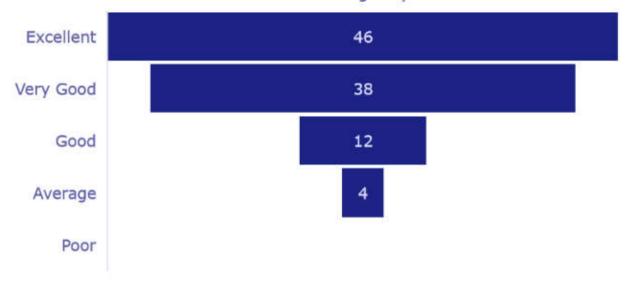

# Stakeholder Feedback Analysis Report Krishna Institute of Medical Sciences "Deemed to be University", Karad Alumni Feedback Analysis

1. How do you rate the institutional policy of curricular revision/ change according to the local and global need of the society?

3. How do you rate the outcome (goal) oriented curricular design of the course (ie. becoming competent and independent professionals)?

5. How do you rate the institute for conducting guest lectures, seminars, workshops, conferences, quiz competitions etc. for better knowledge and skill acquisition (deep learning)?

6. How do you rate the institute's efforts in context to career guidance?

# 7. How do you rate the institute's efforts in context to placement?

8. How are the facilities required to acquire soft skills, professionalism, bioethics and communication skills provided by the institute?

9. How do you rate the institute for the availability and adequacy of classrooms, demonstration rooms, practical halls and clinical (patients) material for better learning outcome of the course?

# 11. Any other suggestions

| Sr No | REMARKS                                                                                                                                                                         |
|-------|---------------------------------------------------------------------------------------------------------------------------------------------------------------------------------|
| 1     | I am always complemented by my colleagues of knowing my basics very well and that was only because I studied in our institute so honestly no suggestions, great effort all over |
| 2     | Management is way ahead with new ideas and reforms in the medical field. All the best.                                                                                          |
| 3     | Excellent is almost every way including the sports culture and facilities provided for the same.                                                                                |
| 4     | Very good campus, clean and pollution free and excellent garden and trees                                                                                                       |
| 5     | Best campus to acquire good knowledge                                                                                                                                           |

| Sr No | SUGGESTIONS                                                                          |
|-------|--------------------------------------------------------------------------------------|
| 1     | Try to develop all super specialities                                                |
| 2     | More exposure to recent methods and ethically correct medical practice               |
| 3     | Establish a gallery which will exhibit extracurricular achievements of all students. |

# Alumni Feedback - Most Frequent Response