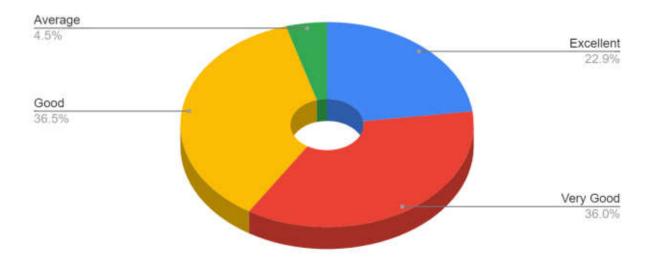

# Stakeholder Feedback Analysis Report Krishna Institute of Medical Sciences "Deemed to be University", Karad Alumni Feedback Analysis

1. How do you rate the institutional policy of curricular revision/ change according to the local and global need of the society?

3. How do you rate the outcome (goal) oriented curricular design of the course (ie. becoming competent and independent professionals)?

5. How do you rate the institute for conducting guest lectures, seminars, workshops, conferences, quiz competitions etc. for better knowledge and skill acquisition (deep learning)?

6. How do you rate the institute's efforts in context to career guidance?

# 7. How do you rate the institute's efforts in context to placement?

8. How are the facilities required to acquire soft skills, professionalism, bioethics and communication skills provided by the institute?

9. How do you rate the institute for the availability and adequacy of classrooms, demonstration rooms, practical halls and clinical (patients) material for better learning outcome of the course?