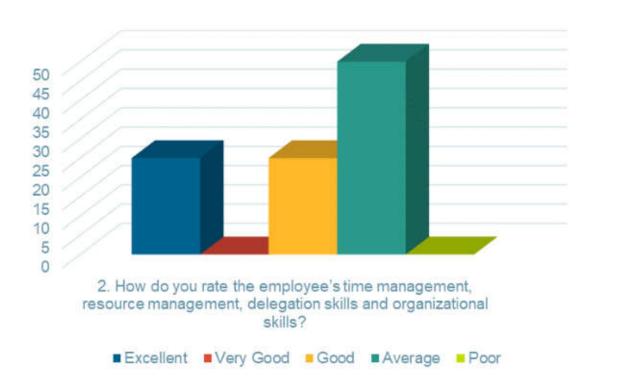

3. How do you rate the curriculum design for UG and PG with inclusion of community service / projects with NGOs, participation in various awareness campaigns, exhibitions on socially relevant issues etc.?

5. How do you rate the academic flexibility embedded in the curriculum which provides opportunity to students to pursue their interest by choosing from a number of electives?

6. How do you rate the involvement of institute in various national health programs?

7. How do you rate the institute for encouraging guest lectures, seminars, workshops, conferences, etc.?

8. How do you rate the institute for conducting various university academic activities?

9. How do you rate the research cell activity (ethics and protocol committee) and research guidance?