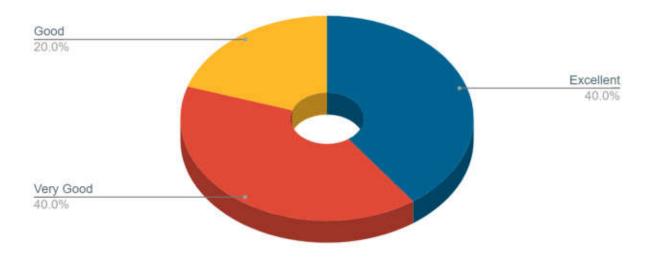

# Stakeholder Feedback Analysis Report Krishna Institute of Medical Sciences "Deemed to be University", Karad Alumni Feedback Analysis

1. How do you rate the institutional policy of curricular revision/ change according to the local and global need of the society?

3. How do you rate the outcome (goal) oriented curricular design of the course (ie. becoming competent and independent professionals)?

5. How do you rate the institute for conducting guest lectures, seminars, workshops, conferences, quiz competitions etc. for better knowledge and skill acquisition (deep learning)?

6. How do you rate the institute's efforts in context to career guidance?

# 7. How do you rate the institute's efforts in context to placement?

8. How are the facilities required to acquire soft skills, professionalism, bioethics and communication skills provided by the institute?

9. How do you rate the institute for the availability and adequacy of classrooms, demonstration rooms, practical halls and clinical (patients) material for better learning outcome of the course?

# 11. Any other suggestions

| Sr No | REMARKS                                                                                                                                                                         |
|-------|---------------------------------------------------------------------------------------------------------------------------------------------------------------------------------|
| 1     | I am always complemented by my colleagues of knowing my basics very well and that was only because I studied in our institute so honestly no suggestions, great effort all over |
| 2     | Management is way ahead with new ideas and reforms in the medical field. All the best.                                                                                          |
| 3     | Excellent is almost every way including the sports culture and facilities provided for the same.                                                                                |
| 4     | Very good campus, clean and pollution free and excellent garden and trees                                                                                                       |
| 5     | Best campus to acquire good knowledge                                                                                                                                           |

| Sr No | SUGGESTIONS                                                                          |
|-------|--------------------------------------------------------------------------------------|
| 1     | Try to develop all super specialities                                                |
| 2     | More exposure to recent methods and ethically correct medical practice               |
| 3     | Establish a gallery which will exhibit extracurricular achievements of all students. |