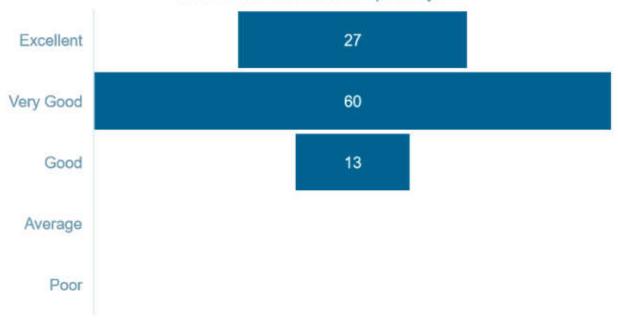

## Students' Feedback Analysis

1. How do you rate the course curriculum in relation to the achievement of desired competencies?

3. How do you rate the curriculum design for inclusion of community services?

5. How do you rate the implementation of innovative teaching learning methods (interactive lectures, self-directive learning, problem based learning, narrative-reflective learning, integrated / modular/small group teaching)?

6. How do you rate the institute for conducting guest lectures, seminars, workshops, conferences, quiz competitions etc. for better knowledge and skill acquisition?

# 7. How do you rate the mentorship program in your Institute?

8. How are the facilities required to acquire soft skills, professionalism, bioethics and communication skills provided by the institute?

9. How do you rate the innovative (transparent/valid/structured/reliable/feasible/relevant)assessment methods used in the institute?

# 11. How do you rate Anti-Ragging measures & grievance redressal mechanism?

13. How is the information communication technology (ICT), e-learning facilities provided by the institute?

14. How do you rate the institute for the availability and adequacy of classrooms, demonstration rooms and practical halls for better learning outcome of the course?

# 15. How do you rate the library facilities provided by the institute?

# 16. How do you rate the hostel facilities in the institute?

# 17. How is the quality of patient care, in your opinion, provided by the hospital?

# 19. How do you rate the institute's efforts in context to placement?

# 21. Any other suggestions

| Sr No | REMARKS                                                                                                                                                                                                                                                                                                                                                     |
|-------|-------------------------------------------------------------------------------------------------------------------------------------------------------------------------------------------------------------------------------------------------------------------------------------------------------------------------------------------------------------|
| 1     | Krishna Institute of Medical Sciences is one of the most complete medical institutions that offers the students all they need, in terms of academics, sports, a good teaching faculty and an organized administration. Even though I'm from Karnataka, being here feels like home. I can proudly say that this is one of the best medical colleges in India |
| 2     | The infrastructure is very excellent. Professors' behaviour towards students are really good. Teaching faculty and HODs are really helping. Workers in lab, Lab assistant are also really happy                                                                                                                                                             |
| 3     | Everything is so good in this institute. The campus is peaceful and has a great environment for studying                                                                                                                                                                                                                                                    |
| 4     | Excellent college for all types of medical related courses                                                                                                                                                                                                                                                                                                  |
| 5     | Excellent institution and teachers are the best                                                                                                                                                                                                                                                                                                             |