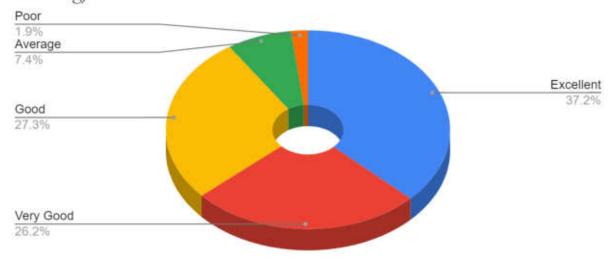

# Stakeholder Feedback Analysis Report Krishna Institute of Medical Sciences "Deemed to be University", Karad Teachers' Feedback Analysis

1. How do you rate the quality, content, relevance and execution of the syllabus included in the curriculum for UG and PG courses by the institute?

3. How do you rate the curriculum design for UG and PG with inclusion of community service / projects with NGOs, participation in various awareness campaigns, exhibitions on socially relevant issues etc.?

5. How do you rate the academic flexibility embedded in the curriculum which provides opportunity to students to pursue their interest by choosing from a number of electives?

6. How do you rate the involvement of institute in various national health programs?

7. How do you rate the institute for encouraging guest lectures, seminars, workshops, conferences, etc.?

8. How do you rate the institute for conducting various university academic activities?

9. How do you rate the research cell activity (ethics and protocol committee) and research guidance?

# 11. Any other suggestions

| Sr No | REMARKS                                                                                                                                                                |
|-------|------------------------------------------------------------------------------------------------------------------------------------------------------------------------|
| 1     | Management is very encouraging for achieving excellence in any activities like service, education, research, co-curricular and social impact both locally and globally |
| 2     | Everything is very systematic and programmed                                                                                                                           |
| 3     | Overall excellent efforts on part of management for the continuous betterment.                                                                                         |
| 4     | Very good working environment                                                                                                                                          |
| 5     | The institute encourages research activities very well                                                                                                                 |

| Sr No | SUGGESTIONS                                                                                   |
|-------|-----------------------------------------------------------------------------------------------|
| 1     | Improvement in collaboration with NGOs to extend health care services for people beyond reach |
| 2     | Cadaveric dissection should be made part of post graduate curriculum                          |