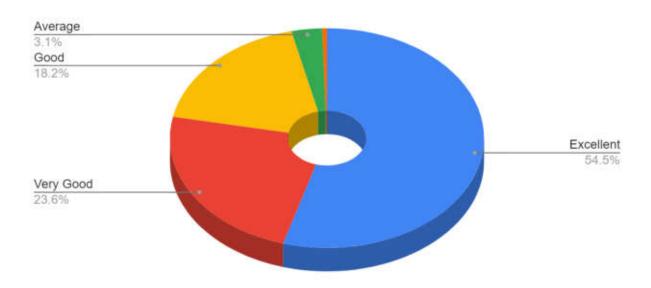

## Students' Feedback Analysis

1. How do you rate the course curriculum in relation to the achievement of desired competencies?

3. How do you rate the curriculum design for inclusion of community services?

5. How do you rate the implementation of innovative teaching learning methods (interactive lectures, self-directive learning, problem based learning, narrative-reflective learning, integrated / modular/small group teaching)?

6. How do you rate the institute for conducting guest lectures, seminars, workshops, conferences, quiz competitions etc. for better knowledge and skill acquisition?

# 7. How do you rate the mentorship program in your Institute?

8. How are the facilities required to acquire soft skills, professionalism, bioethics and communication skills provided by the institute?

9. How do you rate the innovative (transparent/valid/structured/reliable/feasible/relevant)assessment methods used in the institute?

# 11. How do you rate Anti-Ragging measures & grievance redressal mechanism?

13. How is the information communication technology (ICT), e-learning facilities provided by the institute?

14. How do you rate the institute for the availability and adequacy of classrooms, demonstration rooms and practical halls for better learning outcome of the course?