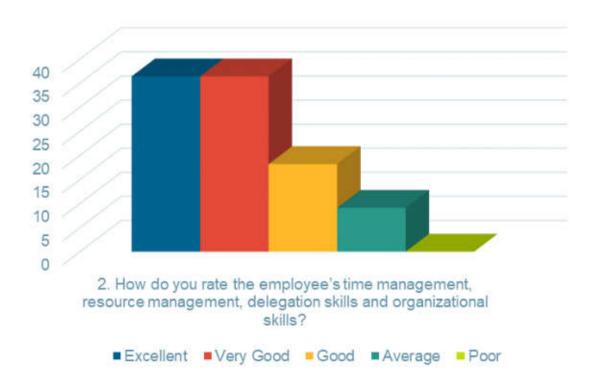

# Stakeholder Feedback Analysis Report Krishna Institute of Medical Sciences "Deemed to be University", Karad Employers' Feedback Analysis

## 1. How do you rate the employee's general communication skills?

3. How do you rate the employee in having sufficient knowledge and comprehension of the core and basic concept of his/her specialty?

5. How do you rate the employee's ability in the application of ethical principles in professional and social context?

6. How do you rate the employee's ability in the use of modern computing tools?

## 7. How do you rate the employee's passion for professional growth?

8. How do you rate the employee's knowledge and skill in recent advances in her/his own specialty?

9. How do you rate the employee's ability to contribute to the goal / up-liftment of the work place?

Accredited by NAAC with 'A+' grade An ISO 9001:2015 Certified University

Declared U/s 3 of UGC ACT 1956 vide Notification no.F.9-15/2001-U.3 of the Ministry of Human Resource Development, Govt. of India