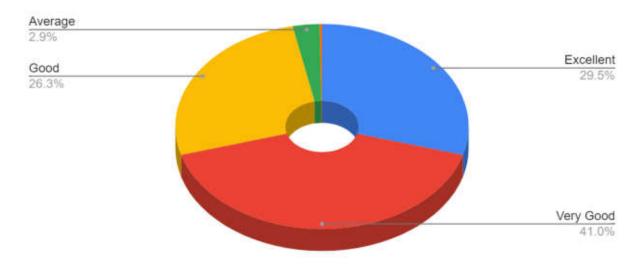

# Stakeholder Feedback Analysis Report Krishna Institute of Medical Sciences "Deemed to be University", Karad Alumni Feedback Analysis

1. How do you rate the institutional policy of curricular revision/ change according to the local and global need of the society?

# 11. Any other suggestions

| Sr No | REMARKS                                                                                                                                                                         |
|-------|---------------------------------------------------------------------------------------------------------------------------------------------------------------------------------|
| 1     | I am always complemented by my colleagues of knowing my basics very well and that was only because I studied in our institute so honestly no suggestions, great effort all over |
| 2     | Management is way ahead with new ideas and reforms in the medical field. All the best.                                                                                          |
| 3     | Excellent is almost every way including the sports culture and facilities provided for the same.                                                                                |
| 4     | Very good campus, clean and pollution free and excellent garden and trees                                                                                                       |
| 5     | Best campus to acquire good knowledge                                                                                                                                           |