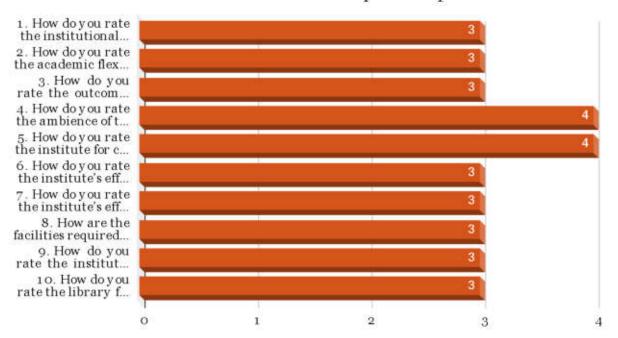

## Students' Feedback Analysis

1. How do you rate the course curriculum in relation to the achievement of desired competencies?

3. How do you rate the curriculum design for inclusion of community services?

5. How do you rate the implementation of innovative teaching learning methods (interactive lectures, self-directive learning, problem based learning, narrative-reflective learning, integrated / modular/small group teaching)?

6. How do you rate the institute for conducting guest lectures, seminars, workshops, conferences, quiz competitions etc. for better knowledge and skill acquisition?

# 7. How do you rate the mentorship program in your Institute?

8. How are the facilities required to acquire soft skills, professionalism, bioethics and communication skills provided by the institute?

9. How do you rate the innovative (transparent/valid/structured/reliable/feasible/relevant)assessment methods used in the institute?

# 11. How do you rate Anti-Ragging measures & grievance redressal mechanism?

13. How is the information communication technology (ICT), e-learning facilities provided by the institute?

14. How do you rate the institute for the availability and adequacy of classrooms, demonstration rooms and practical halls for better learning outcome of the course?

# 15. How do you rate the library facilities provided by the institute?