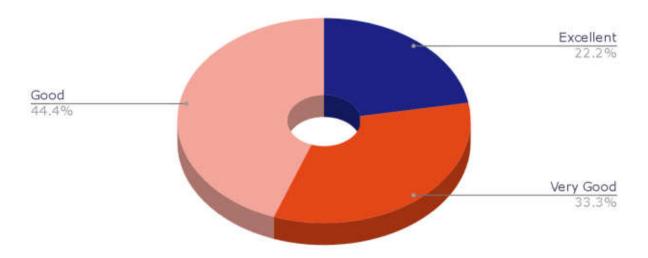

# Stakeholder Feedback Analysis Report Krishna Institute of Medical Sciences "Deemed to be University", Karad Professionals' Feedback Analysis

1. How do you rate the course curriculum in relation to the achievement of desired competencies required for the course?

3. How do you rate the sensitivity of students towards issues like gender equality (non-discrimination), environmental safety, ethics and values?

5. How do you rate the academic flexibility embedded in the curriculum which provides opportunities to students to pursue their interest, on evaluation of students?

6. How do you rate the outcome (goal) oriented curricular design of the course (i.e. becoming competent and independent professionals) in professional and in real life situation?

7. How do you rate the ambience of the college for effective delivery of the academic process?

8. How do you rate the implementation of innovative teachinglearning methods (self- directive learning, problem based learning, narrative-reflective learning, integrated teaching, modular teaching etc)?

9. How do you rate the students' inclination towards participating / conducting, guest lectures, seminars, workshops, CMEs, conferences, quiz competitions etc. for better knowledge and skill acquisition?