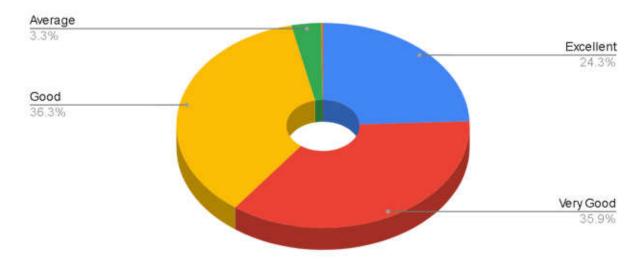

## Students' Feedback Analysis

1. How do you rate the course curriculum in relation to the achievement of desired competencies?

3. How do you rate the curriculum design for inclusion of community services?