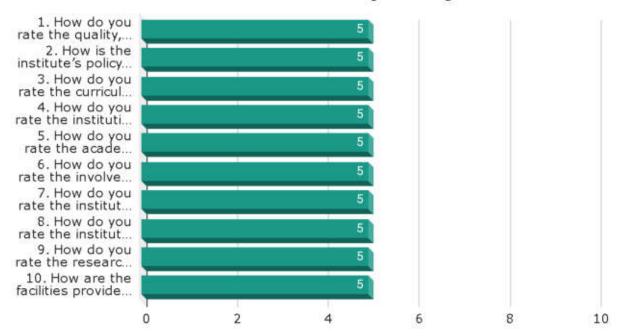

socially relevant issues etc.?



5. How do you rate the academic flexibility embedded in the curriculum which provides opportunity to students to pursue their interest by choosing from a number of electives?



6. How do you rate the involvement of institute in various national health programs?



7. How do you rate the institute for encouraging guest lectures, seminars, workshops, conferences, etc.?



8. How do you rate the institute for conducting various university academic activities?



9. How do you rate the research cell activity (ethics and protocol committee) and research guidance?





## 11. Any other suggestions

| Sr No | REMARKS                  |
|-------|--------------------------|
| 1     | Excellent infrastructure |





### Teachers' Feedback - Most Frequent Response



# Stakeholder Feedback Analysis Report Krishna Institute of Medical Sciences "Deemed to be University", Karad Professionals' Feedback Analysis

1. How do you rate the course curriculum in relation to the achievement of desired competencies required for the course?





3. How do you rate the sensitivity of students towards issues like gender equality (non-discrimination), environmental safety, ethics and values?





5. How do you rate the academic flexibility embedded in the curriculum which provides opportunities to students to pursue their interest, on evaluation of students?



6. How do you rate the outcome (goal) oriented curricular design of the course (i.e. becoming competent and independent professionals) in professional and in real life situation?



7. How do you rate the ambi