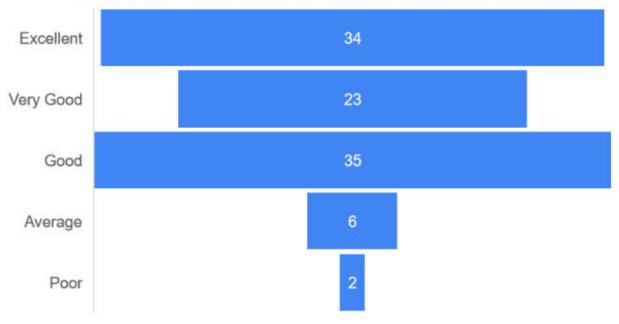

## Students' Feedback Analysis

1. How do you rate the course curriculum in relation to the achievement of desired competencies?

3. How do you rate the curriculum design for inclusion of community services?

5. How do you rate the implementation of innovative teaching learning methods (interactive lectures, self-directive learning, problem based learning, narrative-reflective learning, integrated / modular/small group teaching)?

6. How do you rate the institute for conducting guest lectures, seminars, workshops, conferences, quiz competitions etc. for better knowledge and skill acquisition?

# 7. How do you rate the mentorship program in your Institute?

8. How are the facilities required to acquire soft skills, professionalism, bioethics and communication skills provided by the institute?

9. How do you rate the innovative (transparent/valid/structured/reliable/feasible/relevant)assessment methods used in the institute?

# 11. How do you rate Anti-Ragging measures & grievance redressal mechanism?

13. How is the information communication technology (ICT), e-learning facilities provided by the institute?

14. How do you rate the institute for the availability and adequacy of classrooms, demonstration rooms and practical halls for better learning outcome of the course?

# 15. How do you rate the library facilities provided by the institute?

# 16. How do you rate the hostel facilities in the institute?

# 17. How is the quality of patient care, in your opinion, provided by the hospital?

# 19. How do you rate the institute's efforts in context to placement?

# 21. Any other suggestions

| Sr No | REMARKS                                                                                                                                                                                                                                                                                                                                                     |
|-------|-------------------------------------------------------------------------------------------------------------------------------------------------------------------------------------------------------------------------------------------------------------------------------------------------------------------------------------------------------------|
| 1     | Krishna Institute of Medical Sciences is one of the most complete medical institutions that offers the students all they need, in terms of academics, sports, a good teaching faculty and an organized administration. Even though I'm from Karnataka, being here feels like home. I can proudly say that this is one of the best medical colleges in India |
| 2     | The infrastructure is very excellent. Professors' behaviour towards students are really good. Teaching faculty and HODs are really helping. Workers in lab, Lab assistant are also really happy                                                                                                                                                             |
| 3     | Everything is so good in this institute. The campus is peaceful and has a great environment for studying                                                                                                                                                                                                                                                    |
| 4     | Excellent college for all types of medical related courses                                                                                                                                                                                                                                                                                                  |
| 5     | Excellent institution and teachers are the best                                                                                                                                                                                                                                                                                                             |