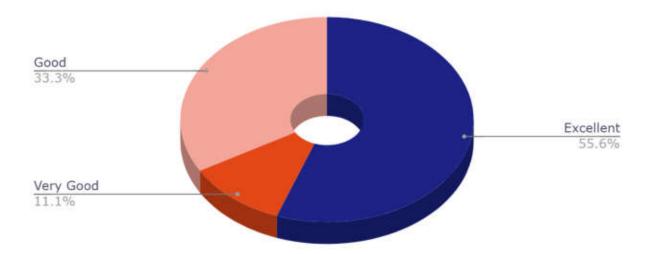

guidance?





## 11. Any other suggestions

| Sr No | REMARKS                  |
|-------|--------------------------|
| 1     | Excellent infrastructure |





### Teachers' Feedback - Most Frequent Response



# Stakeholder Feedback Analysis Report Krishna Institute of Medical Sciences "Deemed to be University", Karad Professionals' Feedback Analysis

1. How do you rate the course curriculum in relation to the achievement of desired competencies required for the course?





3. How do you rate the sensitivity of students towards issues like gender equality (non-discrimination), environmental safety, ethics and values?





5. How do you rate the academic flexibility embedded in the curriculum which provides opportunities to students to pursue their interest, on evaluation of students?



6. How do you rate the outcome (goal) oriented curricular design of the course (i.e. becoming competent and independent professionals) in professional and in real life situation?



7. How do you rate the ambience of the college for effective delivery of the academic process?



8. How do you rate the implementation of innovative teachinglearning methods (self- directive learning, problem based learning, narrative-reflective learning, integrated teaching, modular teaching etc)?



9. How do you rate the students' inclination towards participating / conducting, guest lectures, seminars, workshops, CMEs, conferences, quiz competitions etc. for better knowledge and skill acquisition?





## 11. Any other suggestions

| Sr No | REMARKS