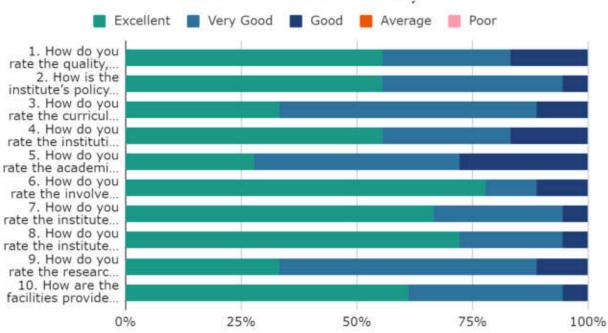

rate the academi... 6. How do you rate the involve...

1. How do you rate the quality,...
2. How is the institute's policy...
3. How do you rate the curricul...
4. How do you rate the instituti...
5. How do you

7. How do you rate the institute... 8. How do you

rate the institute... 9. How do you

rate the researc... 10. How are the facilities provide...