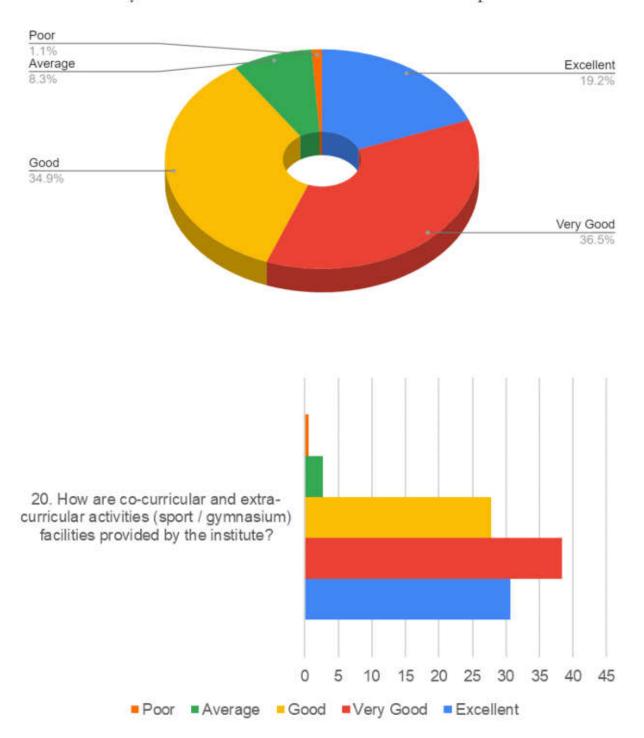

## 19. How do you rate the institute's efforts in context to placement?

■Poor ■Average ■Good ■Very Good ■Excellent

10

20

30

40