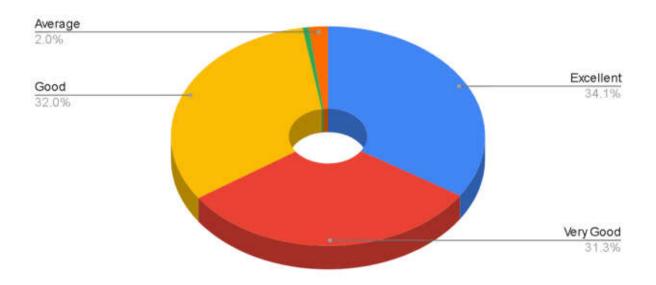

# Stakeholder Feedback Analysis Report Krishna Institute of Medical Sciences "Deemed to be University", Karad Alumni Feedback Analysis

1. How do you rate the institutional policy of curricular revision/ change according to the local and global need of the society?

3. How do you rate the outcome (goal) oriented curricular design of the course (ie. becoming competent and independent professionals)?

5. How do you rate the institute for conducting guest lectures, seminars, workshops, conferences, quiz competitions etc. for better knowledge and skill acquisition (deep learning)?

6. How do you rate the institute's efforts in context to career guidance?