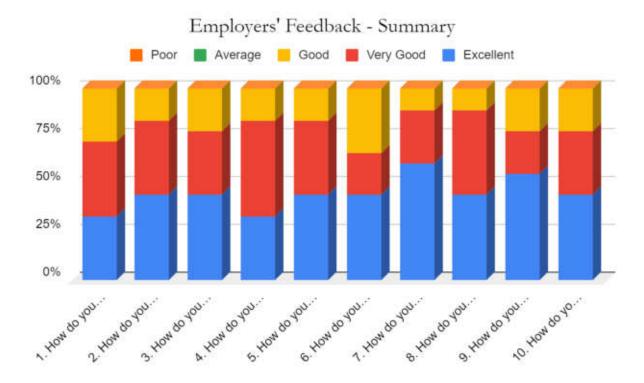

# Stakeholder Feedback Analysis Report Krishna Institute of Medical Sciences "Deemed to be University", Karad Employers' Feedback Analysis

## 1. How do you rate the employee's general communication skills?

3. How do you rate the employee in having sufficient knowledge and comprehension of the core and basic concept of his/her specialty?

5. How do you rate the employee's ability in the application of ethical principles in professional and social context?

6. How do you rate the employee's ability in the use of modern computing tools?

## 7. How do you rate the employee's passion for professional growth?

8. How do you rate the employee's knowledge and skill in recent advances in her/his own specialty?

9. How do you rate the employee's ability to contribute to the goal / up-liftment of the work place?