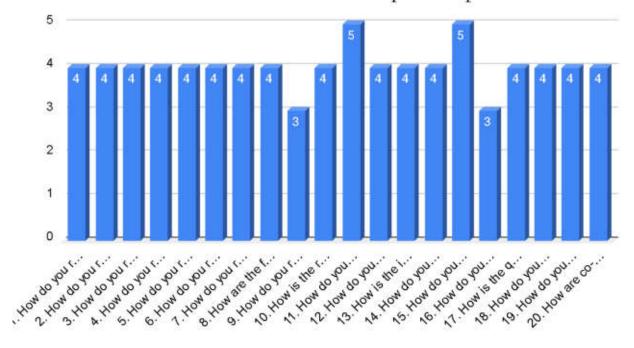

## Students' Feedback Analysis

1. How do you rate the course curriculum in relation to the achievement of desired competencies?

3. How do you rate the curriculum design for inclusion of community services?