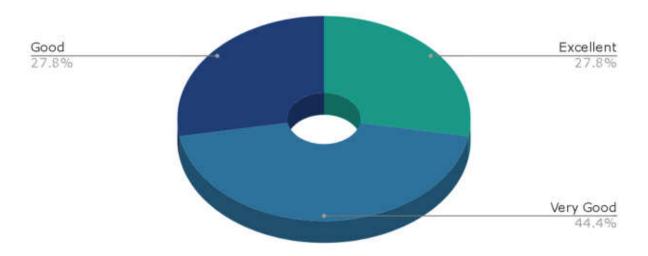

#### Stakeholder Feedback Analysis Report Krishna Institute of Medical Sciences "Deemed to be University", Karad Alumni Feedback Analysis

1. How do you rate the institutional policy of curricular revision/ change according to the local and global need of the society?