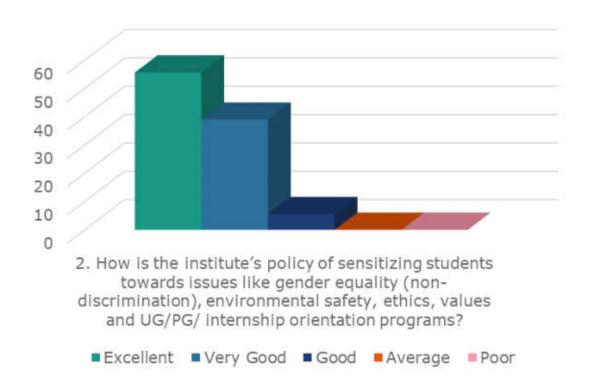

# Stakeholder Feedback Analysis Report Krishna Institute of Medical Sciences "Deemed to be University", Karad Teachers' Feedback Analysis

1. How do you rate the quality, content, relevance and execution of the syllabus included in the curriculum for UG and PG courses by the institute?

2. How is the institute's policy of sensitizing students towards issues like gender equality (nondiscrimination), environmental safety, ethics, values and UG/PG/ internship orientation programs?

3. How do you rate the curriculum design for UG and PG with inclusion of community service / projects with NGOs, participation in various awareness campaigns, exhibitions on socially relevant issues etc.?