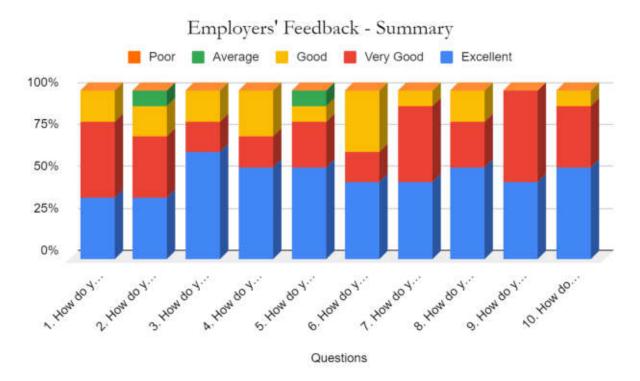

# Stakeholder Feedback Analysis Report Krishna Institute of Medical Sciences "Deemed to be University", Karad Employers' Feedback Analysis

## 1. How do you rate the employee's general communication skills?

3. How do you rate the employee in having sufficient knowledge and comprehension of the core and basic concept of his/her specialty?

5. How do you rate the employee's ability in the application of ethical principles in professional and social context?

6. How do you rate the employee's ability in the use of modern computing tools?

## 7. How do you rate the employee's passion for professional growth?

8. How do you rate the employee's knowledge and skill in recent advances in her/his own specialty?

9. How do you rate the employee's ability to contribute to the goal / up-liftment of the work place?

10. How do you rate the overall performance of the employee?