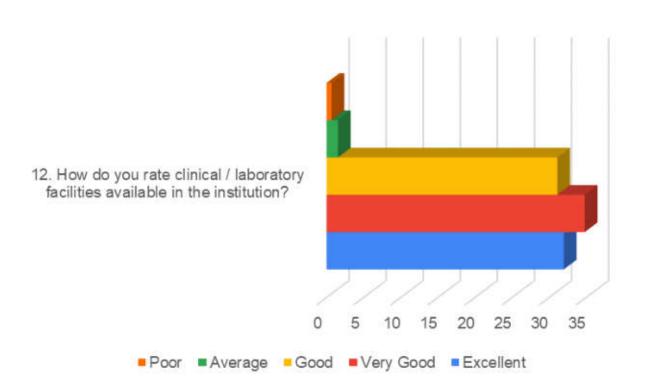

|    | Questions                                                                                                                                                                                                                                   | Poor<br>(1) | Average<br>(2) | Good<br>(3) | V. Good<br>(4) | Excellent<br>(5) |
|----|---------------------------------------------------------------------------------------------------------------------------------------------------------------------------------------------------------------------------------------------|-------------|----------------|-------------|----------------|------------------|
| 1  | How do you rate the course curriculum in relation to<br>the achievement of desired competencies?                                                                                                                                            |             |                |             |                |                  |
| 2  | How do you rate the quality, content, relevance and<br>execution of the syllabus?                                                                                                                                                           |             |                |             |                |                  |
| 3  | How do you rate the curriculum design for inclusion of community services?                                                                                                                                                                  |             |                |             |                |                  |
| 4  | How do you rate the institutional policy of curricular<br>revision/ change according to the local and global<br>need of the society?                                                                                                        |             |                |             |                |                  |
| 5  | How do you rate the implementation of innovative<br>teaching learning methods (interactive lectures, self-<br>directive learning, problem based learning, narrative-<br>reflective learning, integrated / modular/small group<br>teaching)? |             |                |             |                |                  |
| 6  | How do you rate the institute for conducting guest<br>lectures, seminars, workshops, conferences, quiz<br>competitions etc. for better knowledge and skill<br>acquisition?                                                                  |             |                |             |                |                  |
| 7  | How do you rate the mentorship program in your<br>Institute?                                                                                                                                                                                |             |                |             |                |                  |
| 8  | How are the facilities required to acquire soft skills,<br>professionalism, bioethics and communication skills<br>provided by the institute?                                                                                                |             |                |             |                |                  |
| 9  | How do you rate the innovative<br>(transparent/valid/structured/reliable/feasible/relevant)<br>assessment methods used in the institute?                                                                                                    |             |                |             |                |                  |
| 10 | How is the research guidance provided by the institute?                                                                                                                                                                                     |             |                |             |                |                  |
| 11 | How do you rate Anti-Ragging measures & grievance redressal mechanism?                                                                                                                                                                      |             |                |             |                |                  |
| 12 | How do you rate clinical / laboratory facilities<br>available in the institution?                                                                                                                                                           |             |                |             |                |                  |
| 13 | How is the information communication technology (ICT), e-learning facilities provided by the institute?                                                                                                                                     |             |                |             |                |                  |
| 14 | How do you rate the institute for the availability and<br>adequacy of classrooms, demonstration rooms and<br>practical halls for better learning outcome of the<br>course?                                                                  |             |                |             |                |                  |
| 15 | How do you rate the library facilities provided by the institute?                                                                                                                                                                           |             |                |             |                |                  |
| 16 | How do you rate the hostel facilities in the institute?                                                                                                                                                                                     |             |                |             |                |                  |
| 17 | How is the quality of patient care, in your opinion,<br>provided by the hospital?                                                                                                                                                           |             |                |             |                |                  |
| 18 | How do you rate the institute's efforts in context to<br>career guidance?                                                                                                                                                                   |             |                |             |                |                  |
| 19 | How do you rate the institute's efforts in context to<br>placement?                                                                                                                                                                         |             |                |             |                |                  |
| 20 | How are co-curricular and extra-curricular activities<br>(sport / gymnasium) facilities provided by the<br>institute?                                                                                                                       |             |                |             |                |                  |
| 21 | ANY OTHER SUGGESTIONS                                                                                                                                                                                                                       |             |                |             |                |                  |