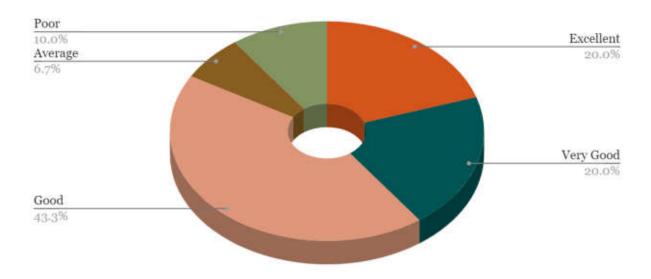

6. How do you rate the outcome (goal) oriented curricular design of the course (i.e. becoming competent and independent professionals) in professional and in real life situation?

7. How do you rate the ambience of the college for effective delivery of the academic process?

8. How do you rate the implementation of innovative teachinglearning methods (self- directive learning, problem based learning, narrative-reflective learning, integrated teaching, modular teaching etc)?