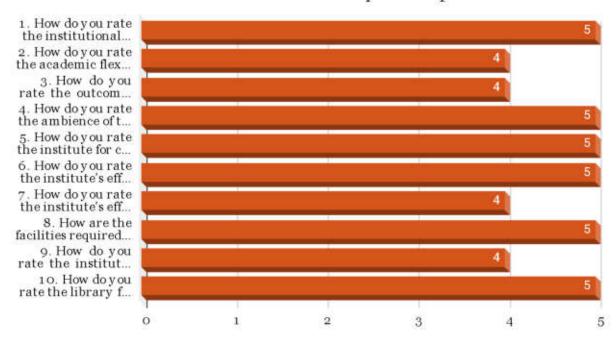

## Students' Feedback Analysis

1. How do you rate the course curriculum in relation to the achievement of desired competencies?

3. How do you rate the curriculum design for inclusion of community services?

5. How do you rate the implementation of innovative teaching learning methods (interactive lectures, self-directive learning, problem based learning, narrative-reflective learning, integrated / modular/small group teaching)?

6. How do you rate the institute for conducting guest lectures, seminars, workshops, conferences, quiz competitions etc. for better knowledge and skill acquisition?

# 7. How do you rate the mentorship program in your Institute?

8. How are the facilities required to acquire soft skills, professionalism, bioethics and communication skills provided by the institute?

9. How do you rate the innovative (transparent/valid/structured/reliable/feasible/relevant)assessment methods used in the institute?

# 11. How do you rate Anti-Ragging measures & grievance redressal mechanism?

13. How is the information communication technology (ICT), e-learning facilities provided by the institute?

14. How do you rate the institute for the availability and adequacy of classrooms, demonstration rooms and practical halls for better learning outcome of the course?

# 15. How do you rate the library facilities provided by the institute?

# 16. How do you rate the hostel facilities in the institute?

# 17. How is the quality of patient care, in your opinion, provided by the hospital?

# 19. How do you rate the institute's efforts in context to placement?