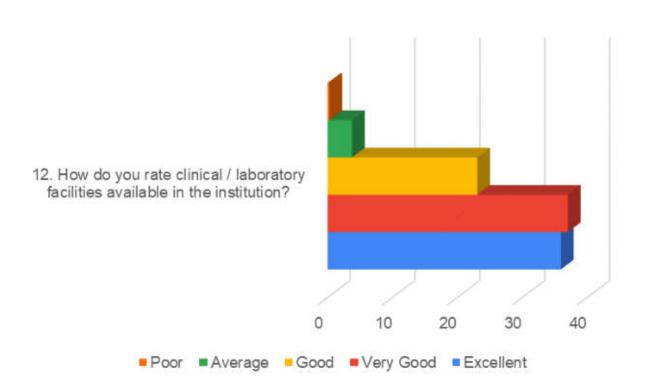

# 11. How do you rate Anti-Ragging measures & grievance redressal mechanism?

13. How is the information communication technology (ICT), e-learning facilities provided by the institute?

14. How do you rate the institute for the availability and adequacy of classrooms, demonstration rooms and practical halls for better learning outcome of the course?