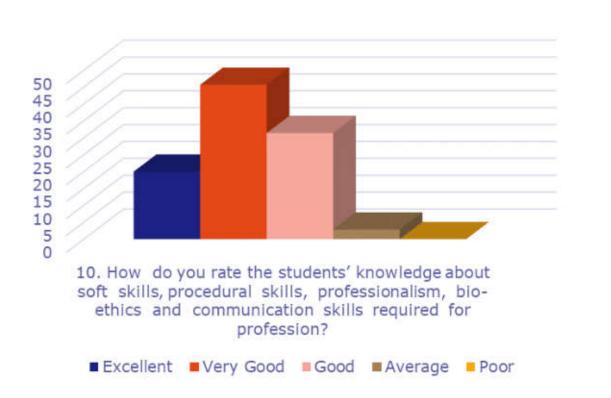

# Stakeholder Feedback Analysis Report Krishna Institute of Medical Sciences "Deemed to be University", Karad Professionals' Feedback Analysis

1. How do you rate the course curriculum in relation to the achievement of desired competencies required for the course?