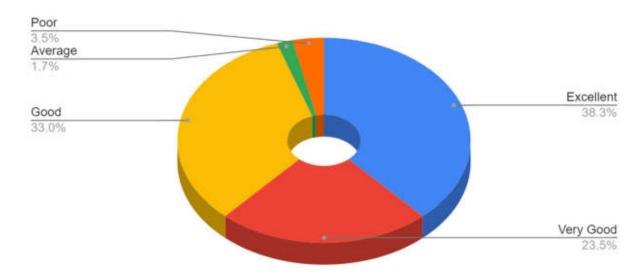

## Students' Feedback Analysis

1. How do you rate the course curriculum in relation to the achievement of desired competencies?

3. How do you rate the curriculum design for inclusion of community services?

5. How do you rate the implementation of innovative teaching learning methods (interactive lectures, self-directive learning, problem based learning, narrative-reflective learning, integrated / modular/small group teaching)?

6. How do you rate the institute for conducting guest lectures, seminars, workshops, conferences, quiz competitions etc. for better knowledge and skill acquisition?

# 7. How do you rate the mentorship program in your Institute?

8. How are the facilities required to acquire soft skills, professionalism, bioethics and communication skills provided by the institute?

9. How do you rate the innovative (transparent/valid/structured/reliable/feasible/relevant)assessment methods used in the institute?

# 11. How do you rate Anti-Ragging measures & grievance redressal mechanism?

13. How is the information communication technology (ICT), e-learning facilities provided by the institute?

14. How do you rate the institute for the availability and adequacy of classrooms, demonstration rooms and practical halls for better learning outcome of the course?