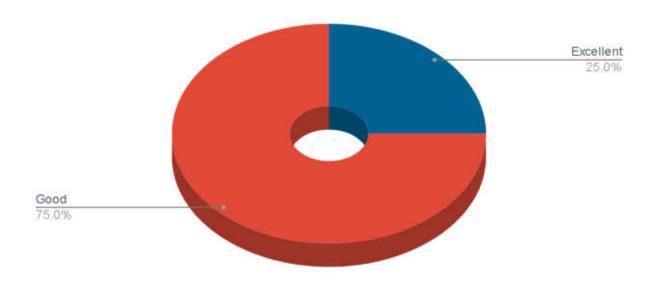

|

#### Stakeholder Feedback Analysis Report Krishna Institute of Medical Sciences "Deemed to be University", Karad



### Professionals' Feedback - Most Frequent Response



### 1. How do you rate the employee's general communication skills?





3. How do you rate the employee in having sufficient knowledge and comprehension of the core and basic concept of his/her specialty?





### 5. How do you rate the employee's ability in the application of ethical principles in professional and social context?







### 7. How do you rate the employee's passion for professional growth?





9. How do you rate the employee's ability to contribute to the goal / up-liftment of the work place?





#### Stakeholder Feedback Analysis Report Krishna Institute of Medical Sciences "Deemed to be University", Karad







# Stakeholder Feedback Analysis Report Krishna Institute of Medical Sciences "Deemed to be University", Karad ANNEXURES

#### Annexure I – Students' Feedback Form

#### Krishna Institute of Medical Sciences Deemed to be Univer