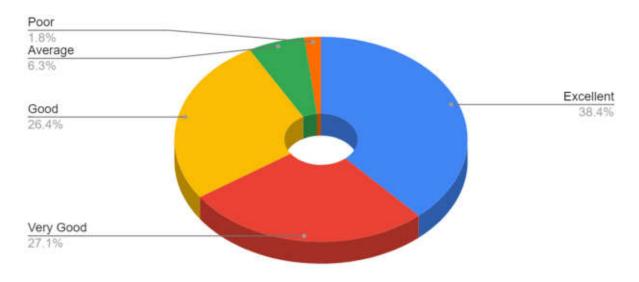

# 11. How do you rate Anti-Ragging measures & grievance redressal mechanism?

13. How is the information communication technology (ICT), e-learning facilities provided by the institute?

14. How do you rate the institute for the availability and adequacy of classrooms, demonstration rooms and practical halls for better learning outcome of the course?