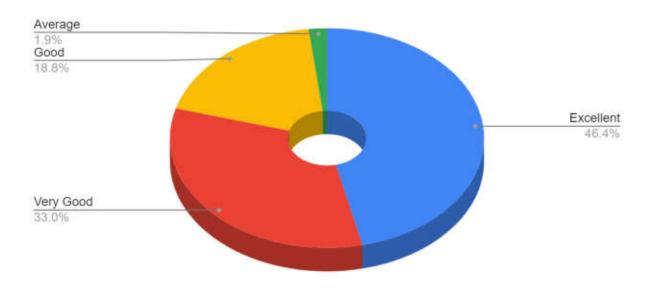

## Students' Feedback Analysis

1. How do you rate the course curriculum in relation to the achievement of desired competencies?

3. How do you rate the curriculum design for inclusion of community services?

# 21. Any other suggestions

| Sr No | REMARKS                                                                                                                                                                                                                                                                                                                                                     |
|-------|-------------------------------------------------------------------------------------------------------------------------------------------------------------------------------------------------------------------------------------------------------------------------------------------------------------------------------------------------------------|
| 1     | Krishna Institute of Medical Sciences is one of the most complete medical institutions that offers the students all they need, in terms of academics, sports, a good teaching faculty and an organized administration. Even though I'm from Karnataka, being here feels like home. I can proudly say that this is one of the best medical colleges in India |
| 2     | The infrastructure is very excellent. Professors' behaviour towards students are really good. Teaching faculty and HODs are really helping. Workers in lab, Lab assistant are also really happy                                                                                                                                                             |
| 3     | Everything is so good in this institute. The campus is peaceful and has a great environment for studying                                                                                                                                                                                                                                                    |
| 4     | Excellent college for all types of medical related courses                                                                                                                                                                                                                                                                                                  |
| 5     | Excellent institution and teachers are the best                                                                                                                                                                                                                                                                                                             |