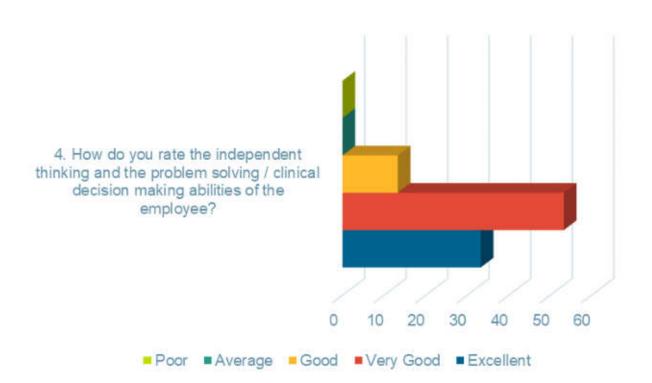

3. How do you rate the sensitivity of students towards issues like gender equality (non-discrimination), environmental safety, ethics and values?

5. How do you rate the academic flexibility embedded in the curriculum which provides opportunities to students to pursue their interest, on evaluation of students?

6. How do you rate the outcome (goal) oriented curricular design of the course (i.e. becoming competent and independent professionals) in professional and in real life situation?

7. How do you rate the ambience of the college for effective delivery of the academic process?