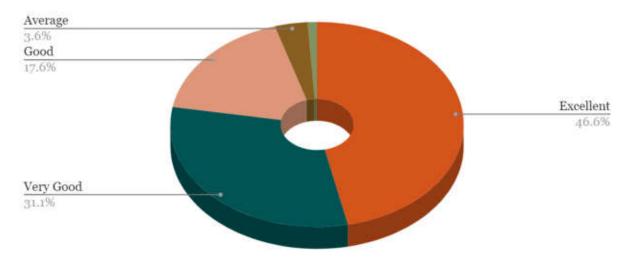

6. How do you rate the outcome (goal) oriented curricular design of the course (i.e. becoming competent and independent professionals) in professional and in real life situation?

7. How do you rate the ambience of the college for effective delivery of the academic process?