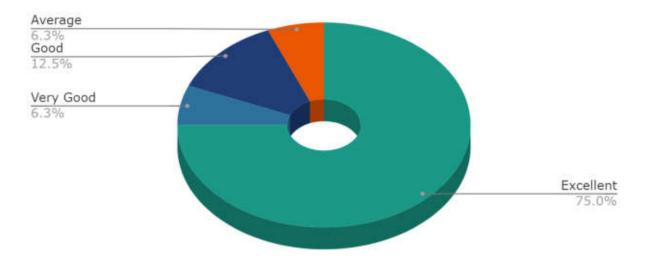

# Stakeholder Feedback Analysis Report Krishna Institute of Medical Sciences "Deemed to be University", Karad Teachers' Feedback Analysis

1. How do you rate the quality, content, relevance and execution of the syllabus included in the curriculum for UG and PG courses by the institute?

2. How is the institute's policy of sensitizing students towards issues like gender equality (nondiscrimination), environmental safety, ethics, values and UG/PG/ internship orientation programs?

3. How do you rate the curriculum design for UG and PG with inclusion of community service / projects with NGOs, participation in various awareness campaigns, exhibitions on socially relevant issues etc.?