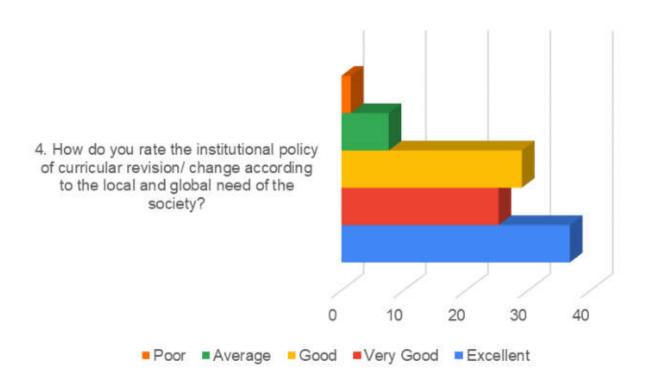

# Stakeholder Feedback Analysis Report Krishna Institute of Medical Sciences "Deemed to be University", Karad Alumni Feedback Analysis

1. How do you rate the institutional policy of curricular revision/ change according to the local and global need of the society?

3. How do you rate the outcome (goal) oriented curricular design of the course (ie. becoming competent and independent professionals)?

5. How do you rate the institute for conducting guest lectures, seminars, workshops, conferences, quiz competitions etc. for better knowledge and skill acquisition (deep learning)?

6. How do you rate the institute's efforts in context to career guidance?

# 7. How do you rate the institute's efforts in context to placement?

8. How are the facilities required to acquire soft skills, professionalism, bioethics and communication skills provided by the institute?

9. How do you rate the institute for the availability and adequacy of classrooms, demonstration rooms, practical halls and clinical (patients) material for better learning outcome of the course?

# 11. Any other suggestions

| Sr No | REMARKS                                                                                                                                                                         |
|-------|---------------------------------------------------------------------------------------------------------------------------------------------------------------------------------|
| 1     | I am always complemented by my colleagues of knowing my basics very well and that was only because I studied in our institute so honestly no suggestions, great effort all over |
| 2     | Management is way ahead with new ideas and reforms in the medical field. All the best.                                                                                          |
| 3     | Excellent is almost every way including the sports culture and facilities provided for the same.                                                                                |
| 4     | Very good campus, clean and pollution free and excellent garden and trees                                                                                                       |
| 5     | Best campus to acquire good knowledge                                                                                                                                           |

| Sr No | SUGGESTIONS                                                                          |
|-------|--------------------------------------------------------------------------------------|
| 1     | Try to develop all super specialities                                                |
| 2     | More exposure to recent methods and ethically correct medical practice               |
| 3     | Establish a gallery which will exhibit extracurricular achievements of all students. |