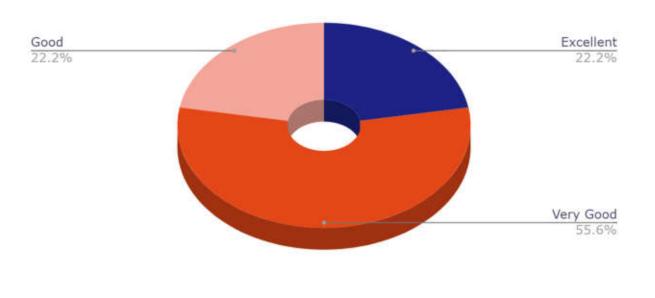

# Stakeholder Feedback Analysis Report Krishna Institute of Medical Sciences "Deemed to be University", Karad Alumni Feedback Analysis

1. How do you rate the institutional policy of curricular revision/ change according to the local and global need of the society?