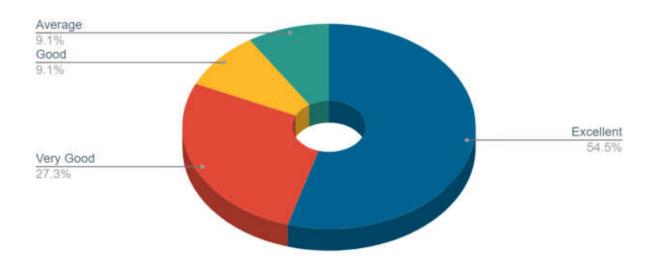

## Students' Feedback Analysis

1. How do you rate the course curriculum in relation to the achievement of desired competencies?

3. How do you rate the curriculum design for inclusion of community services?

5. How do you rate the implementation of innovative teaching learning methods (interactive lectures, self-directive learning, problem based learning, narrative-reflective learning, integrated / modular/small group teaching)?

6. How do you rate the institute for conducting guest lectures, seminars, workshops, conferences, quiz competitions etc. for better knowledge and skill acquisition?

# 7. How do you rate the mentorship program in your Institute?

8. How are the facilities required to acquire soft skills, professionalism, bioethics and communication skills provided by the institute?

9. How do you rate the innovative (transparent/valid/structured/reliable/feasible/relevant)assessment methods used in the institute?

# 11. How do you rate Anti-Ragging measures & grievance redressal mechanism?

13. How is the information communication technology (ICT), e-learning facilities provided by the institute?

14. How do you rate the institute for the availability and adequacy of classrooms, demonstration rooms and practical halls for better learning outcome of the course?