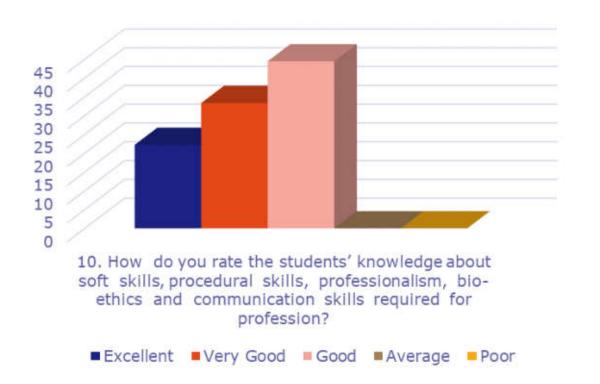

# Stakeholder Feedback Analysis Report Krishna Institute of Medical Sciences "Deemed to be University", Karad Professionals' Feedback Analysis

1. How do you rate the course curriculum in relation to the achievement of desired competencies required for the course?

3. How do you rate the sensitivity of students towards issues like gender equality (non-discrimination), environmental safety, ethics and values?

5. How do you rate the academic flexibility embedded in the curriculum which provides opportunities to students to pursue their interest, on evaluation of students?

6. How do you rate the outcome (goal) oriented curricular design of the course (i.e. becoming competent and independent professionals) in professional and in real life situation?

7. How do you rate the ambience of the college for effective delivery of the academic process?

8. How do you rate the implementation of innovative teachinglearning methods (self- directive learning, problem based learning, narrative-reflective learning, integrated teaching, modular teaching etc)?

9. How do you rate the students' inclination towards participating / conducting, guest lectures, seminars, workshops, CMEs, conferences, quiz competitions etc. for better knowledge and skill acquisition?