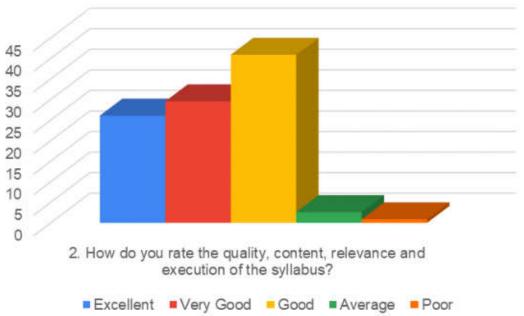

# Stakeholder Feedback Analysis Report Krishna Institute of Medical Sciences "Deemed to be University", Karad Teachers' Feedback Analysis

1. How do you rate the quality, content, relevance and execution of the syllabus included in the curriculum for UG and PG courses by the institute?