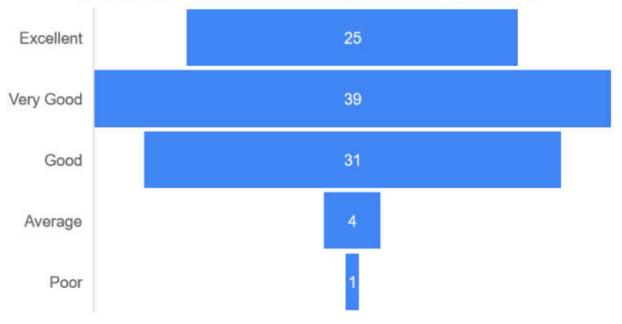

## Students' Feedback Analysis

1. How do you rate the course curriculum in relation to the achievement of desired competencies?

3. How do you rate the curriculum design for inclusion of community services?

5. How do you rate the implementation of innovative teaching learning methods (interactive lectures, self-directive learning, problem based learning, narrative-reflective learning, integrated / modular/small group teaching)?

6. How do you rate the institute for conducting guest lectures, seminars, workshops, conferences, quiz competitions etc. for better knowledge and skill acquisition?

# 7. How do you rate the mentorship program in your Institute?

8. How are the facilities required to acquire soft skills, professionalism, bioethics and communication skills provided by the institute?

9. How do you rate the innovative (transparent/valid/structured/reliable/feasible/relevant)assessment methods used in the institute?

# 11. How do you rate Anti-Ragging measures & grievance redressal mechanism?

13. How is the information communication technology (ICT), e-learning facilities provided by the institute?

14. How do you rate the institute for the availability and adequacy of classrooms, demonstration rooms and practical halls for better learning outcome of the course?