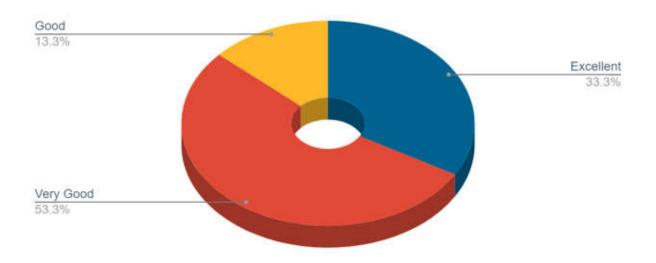

6. How do you rate the outcome (goal) oriented curricular design of the course (i.e. becoming competent and independent professionals) in professional and in real life situation?

7. How do you rate the ambience of the college for effective delivery of the academic process?