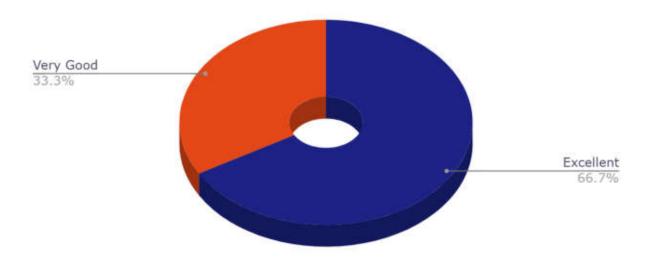

# Stakeholder Feedback Analysis Report Krishna Institute of Medical Sciences "Deemed to be University", Karad Alumni Feedback Analysis

1. How do you rate the institutional policy of curricular revision/ change according to the local and global need of the society?