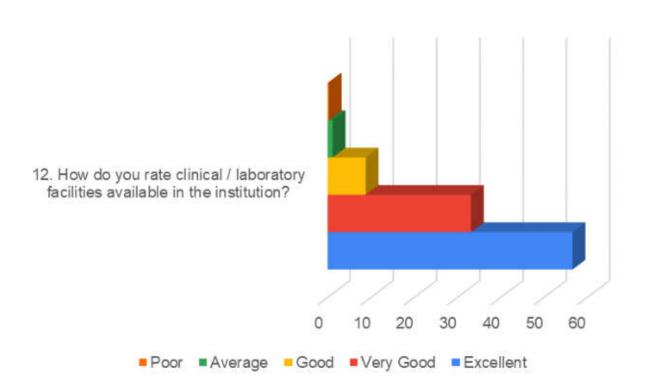

|    | Questions                                                                                                                                                                                                                                   | Poor<br>(1) | Average<br>(2) | Good<br>(3) | V. Good<br>(4) | Excellent<br>(5) |
|----|---------------------------------------------------------------------------------------------------------------------------------------------------------------------------------------------------------------------------------------------|-------------|----------------|-------------|----------------|------------------|
| 1  | How do you rate the course curriculum in relation to<br>the achievement of desired competencies?                                                                                                                                            |             |                |             |                |                  |
| 2  | How do you rate the quality, content, relevance and<br>execution of the syllabus?                                                                                                                                                           |             |                |             |                |                  |
| 3  | How do you rate the curriculum design for inclusion of community services?                                                                                                                                                                  |             |                |             |                |                  |
| 4  | How do you rate the institutional policy of curricular<br>revision/ change according to the local and global<br>need of the society?                                                                                                        |             |                |             |                |                  |
| 5  | How do you rate the implementation of innovative<br>teaching learning methods (interactive lectures, self-<br>directive learning, problem based learning, narrative-<br>reflective learning, integrated / modular/small group<br>teaching)? |             |                |             |                |                  |
| 6  | How do you rate the institute for conducting guest<br>lectures, seminars, workshops, conferences, quiz<br>competitions etc. for better knowledge and skill<br>acquisition?                                                                  |             |                |             |                |                  |
| 7  | How do you rate the mentorship program in your<br>Institute?                                                                                                                                                                                |             |                |             |                |                  |
| 8  | How are the facilities required to acquire soft skills,<br>professionalism, bioethics and communication skills<br>provided by the institute?                                                                                                |             |                |             |                |                  |
| 9  | How do you rate the innovative<br>(transparent/valid/structured/reliable/feasible/relevant)<br>assessment methods used in the institute?                                                                                                    |             |                |             |                |                  |
| 10 | How is the research guidance provided by the institute?                                                                                                                                                                                     |             |                |             |                |                  |
| 11 | How do you rate Anti-Ragging measures & grievance redressal mechanism?                                                                                                                                                                      |             |                |             |                |                  |
| 12 | How do you rate clinical / laboratory facilities<br>available in the institution?                                                                                                                                                           |             |                |             |                |                  |
| 13 | How is the information communication technology (ICT), e-learning facilities provided by the institute?                                                                                                                                     |             |                |             |                |                  |
| 14 | How do you rate the institute for the availability and<br>adequacy of classrooms, demonstration rooms and<br>practical halls for better learning outcome of the<br>course?                                                                  |             |                |             |                |                  |
| 15 | How do you rate the library facilities provided by the institute?                                                                                                                                                                           |             |                |             |                |                  |
| 16 | How do you rate the hostel facilities in the institute?                                                                                                                                                                                     |             |                |             |                |                  |
| 17 | How is the quality of patient care, in your opinion,<br>provided by the hospital?                                                                                                                                                           |             |                |             |                |                  |
| 18 | How do you rate the institute's efforts in context to<br>career guidance?                                                                                                                                                                   |             |                |             |                |                  |
| 19 | How do you rate the institute's efforts in context to<br>placement?                                                                                                                                                                         |             |                |             |                |                  |
| 20 | How are co-curricular and extra-curricular activities<br>(sport / gymnasium) facilities provided by the<br>institute?                                                                                                                       |             |                |             |                |                  |
| 21 | ANY OTHER SUGGESTIONS                                                                                                                                                                                                                       |             |                |             |                |                  |