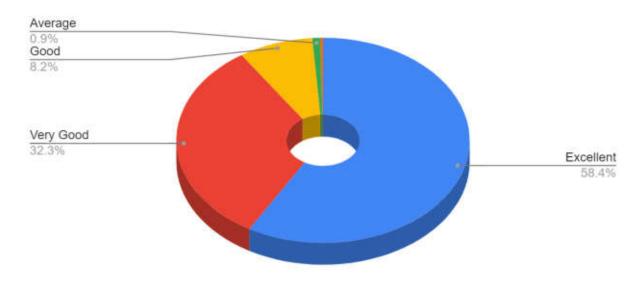

# Stakeholder Feedback Analysis Report Krishna Institute of Medical Sciences "Deemed to be University", Karad Alumni Feedback Analysis

1. How do you rate the institutional policy of curricular revision/ change according to the local and global need of the society?

3. How do you rate the outcome (goal) oriented curricular design of the course (ie. becoming competent and independent professionals)?

5. How do you rate the institute for conducting guest lectures, seminars, workshops, conferences, quiz competitions etc. for better knowledge and skill acquisition (deep learning)?