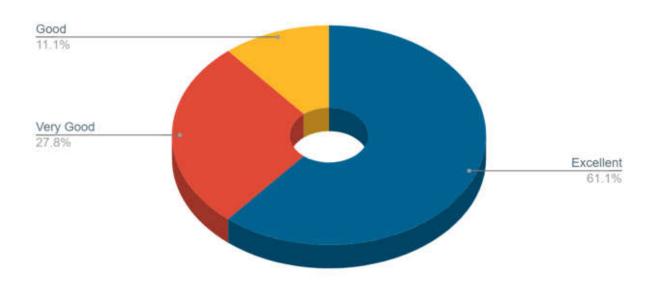

# Stakeholder Feedback Analysis Report Krishna Institute of Medical Sciences "Deemed to be University", Karad Alumni Feedback Analysis

1. How do you rate the institutional policy of curricular revision/ change according to the local and global need of the society?