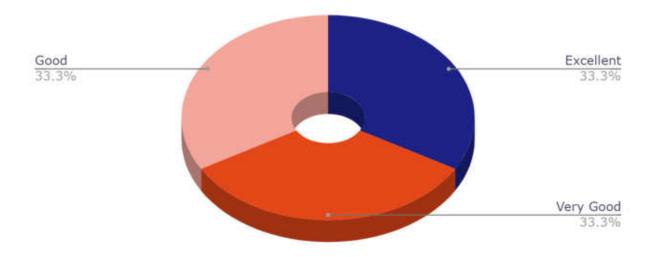

# Stakeholder Feedback Analysis Report Krishna Institute of Medical Sciences "Deemed to be University", Karad Professionals' Feedback Analysis

1. How do you rate the course curriculum in relation to the achievement of desired competencies required for the course?

3. How do you rate the sensitivity of students towards issues like gender equality (non-discrimination), environmental safety, ethics and values?

5. How do you rate the academic flexibility embedded in the curriculum which provides opportunities to students to pursue their interest, on evaluation of students?

6. How do you rate the outcome (goal) oriented curricular design of the course (i.e. becoming competent and independent professionals) in professional and in real life situation?

7. How do you rate the ambience of the college for effective delivery of the academic process?

8. How do you rate the implementation of innovative teachinglearning methods (self- directive learning, problem based learning, narrative-reflective learning, integrated teaching, modular teaching etc)?

9. How do you rate the students' inclination towards participating / conducting, guest lectures, seminars, workshops, CMEs, conferences, quiz competitions etc. for better knowledge and skill acquisition?

## 11. Any other suggestions

| Sr No | REMARKS                                                                                                                                                |
|-------|--------------------------------------------------------------------------------------------------------------------------------------------------------|
| 1     | As a member of BOS, I had good interactions in curriculum changes, gave guest lectures and overall KIMSDU experience was excellent                     |
| 2     | The institute is doing a great job in imparting quality education to the students. The curriculum is well planned, implemented & effectively monitored |
| 3     | Very good college, and the quality of students generated from this university is excellent                                                             |
| 4     | KIMSDU has always encouraged staff to conduct research & other areas                                                                                   |
| 5     | Excellent institutional activities                                                                                                                     |