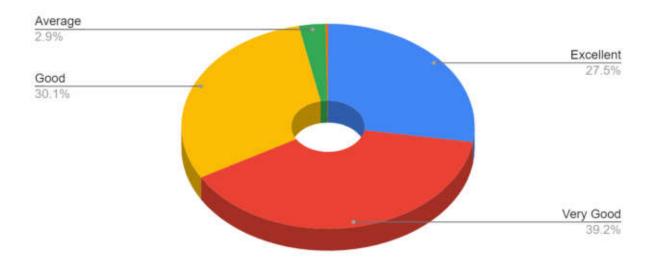

#### Students' Feedback Analysis

1. How do you rate the course curriculum in relation to the achievement of desired competencies?

3. How do you rate the curriculum design for inclusion of community services?

5. How do you rate the implementation of innovative teaching learning methods (interactive lectures, self-directive learning, problem based learning, narrative-reflective learning, integrated / modular/small group teaching)?

6. How do you rate the institute for conducting guest lectures, seminars, workshops, conferences, quiz competitions etc. for better knowledge and skill acquisition?

## 7. How do you rate the mentorship program in your Institute?

8. How are the facilities required to acquire soft skills, professionalism, bioethics and communication skills provided by the institute?

9. How do you rate the innovative (transparent/valid/structured/reliable/feasible/relevant)assessment methods used in the institute?

## 11. How do you rate Anti-Ragging measures & grievance redressal mechanism?

13. How is the information communication technology (ICT), e-learning facilities provided by the institute?

14. How do you rate the institute for the availability and adequacy of classrooms, demonstration rooms and practical halls for better learning outcome of the course?

## 15. How do you rate the library facilities provided by the institute?

## 17. How is the quality of patient care, in your opinion, provided by the hospital?

## 19. How do you rate the institute's efforts in context to placement?