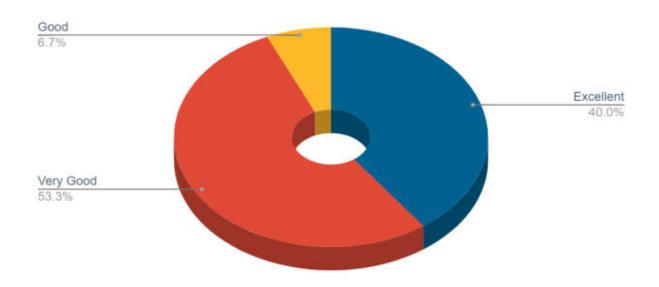

## Students' Feedback Analysis

1. How do you rate the course curriculum in relation to the achievement of desired competencies?

3. How do you rate the curriculum design for inclusion of community services?

5. How do you rate the implementation of innovative teaching learning methods (interactive lectures, self-directive learning, problem based learning, narrative-reflective learning, integrated / modular/small group teaching)?

6. How do you rate the institute for conducting guest lectures, seminars, workshops, conferences, quiz competitions etc. for better knowledge and skill acquisition?

# 7. How do you rate the mentorship program in your Institute?

8. How are the facilities required to acquire soft skills, professionalism, bioethics and communication skills provided by the institute?

9. How do you rate the innovative (transparent/valid/structured/reliable/feasible/relevant)assessment methods used in the institute?

# 11. How do you rate Anti-Ragging measures & grievance redressal mechanism?

13. How is the information communication technology (ICT), e-learning facilities provided by the institute?

14. How do you rate the institute for the availability and adequacy of classrooms, demonstration rooms and practical halls for better learning outcome of the course?

# 15. How do you rate the library facilities provided by the institute?

# 16. How do you rate the hostel facilities in the institute?

# 17. How is the quality of patient care, in your opinion, provided by the hospital?

# 19. How do you rate the institute's efforts in context to placement?

# 21. Any other suggestions

| Sr No | REMARKS                                                                                                                                                                                                                                                                                                                                                     |
|-------|-------------------------------------------------------------------------------------------------------------------------------------------------------------------------------------------------------------------------------------------------------------------------------------------------------------------------------------------------------------|
| 1     | Krishna Institute of Medical Sciences is one of the most complete medical institutions that offers the students all they need, in terms of academics, sports, a good teaching faculty and an organized administration. Even though I'm from Karnataka, being here feels like home. I can proudly say that this is one of the best medical colleges in India |
| 2     | The infrastructure is very excellent. Professors' behaviour towards students are really good. Teaching faculty and HODs are really helping. Workers in lab, Lab assistant are also really happy                                                                                                                                                             |
| 3     | Everything is so good in this institute. The campus is peaceful and has a great environment for studying                                                                                                                                                                                                                                                    |
| 4     | Excellent college for all types of medical related courses                                                                                                                                                                                                                                                                                                  |
| 5     | Excellent institution and teachers are the best                                                                                                                                                                                                                                                                                                             |