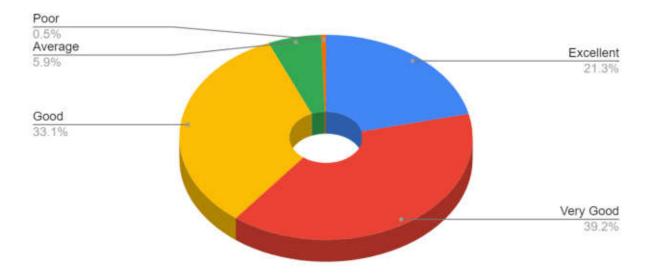

# Stakeholder Feedback Analysis Report Krishna Institute of Medical Sciences "Deemed to be University", Karad Alumni Feedback Analysis

1. How do you rate the institutional policy of curricular revision/ change according to the local and global need of the society?

3. How do you rate the outcome (goal) oriented curricular design of the course (ie. becoming competent and independent professionals)?

5. How do you rate the institute for conducting guest lectures, seminars, workshops, conferences, quiz competitions etc. for better knowledge and skill acquisition (deep learning)?

6. How do you rate the institute's efforts in context to career guidance?