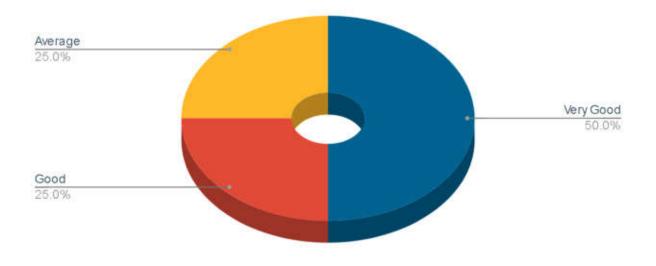

|

#### Stakeholder Feedback Analysis Report Krishna Institute of Medical Sciences "Deemed to be University", Karad



### Professionals' Feedback - Most Frequent Response



### 1. How do you rate the employee's general communication skills?





3. How do you rate the employee in having sufficient knowledge and comprehension of the core and basic concept of his/her specialty?





### 5. How do you rate the employee's ability in the application of ethical principles in professional and social context?







### 7. How do you rate the employee's passion for professional growth?





9. How do you rate the employee's ability to contribute to the goal / up-liftment of the work place?





#### Stakeholder Feedback Analysis Report Krishna Institute of Medical Sciences "Deemed to be University", Karad







# Stakeholder Feedback Analysis Report Krishna Institute of Medical Sciences "Deemed to be University", Karad ANNEXURES

#### Annexure I – Students' Feedback Form

#### Krishna Institute of Medical Sciences Deemed to be University, Karad Feedback form for Students

| _ |          |             |          |               | ( )           |   |
|---|----------|----