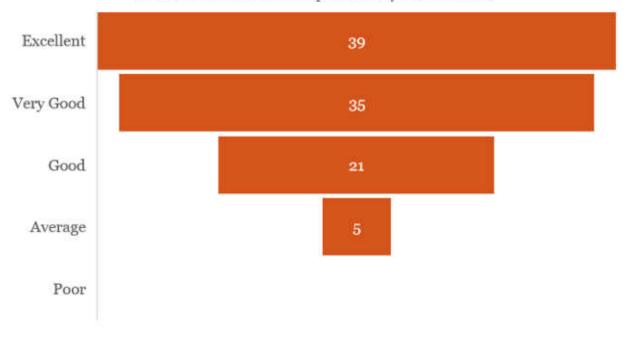

1. How do you rate the institutional policy of curricular revision/ change according to the local and global need of the society?





■ Excellent ■ Very Good ■ Good ■ Average ■ Poor

3. How do you rate the outcome (goal) oriented curricular design of the course (ie. becoming competent and independent professionals)?





5. How do you rate the institute for conducting guest lectures, seminars, workshops, conferences, quiz competitions etc. for better knowledge and skill acquisition (deep learning)?



6. How do you rate the institute's efforts in context to career guidance?



## 7. How do you rate the institute's efforts in context to placement?



8. How are the facilities required to acquire soft skills, professionalism, bioethics and communication skills provided by the institute?



9. How do you rate the institute for the availability and adequacy of classrooms, demonstration rooms, practical halls and clinical (patients) material for better learning outcome of the course?





## 11. Any other suggestions

| Sr No | REMARKS        |
|-------|----------------|
| 1     | Excellent work |

| Sr No | SUGGESTIONS                                                                                                                                                                               |
|-------|-------------------------------------------------------------------------------------------------------------------------------------------------------------------------------------------|
| 1     | Can start job placements. Implement classes in the first year that teach busines