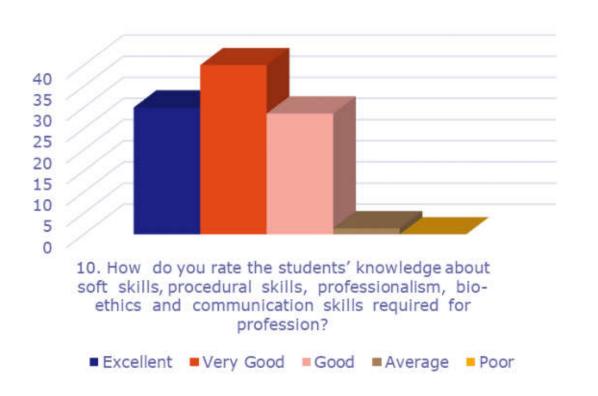

# Stakeholder Feedback Analysis Report Krishna Institute of Medical Sciences "Deemed to be University", Karad Professionals' Feedback Analysis

1. How do you rate the course curriculum in relation to the achievement of desired competencies required for the course?

9. How do you rate the students' inclination towards participating / conducting, guest lectures, seminars, workshops, CMEs, conferences, quiz competitions etc. for better knowledge and skill acquisition?