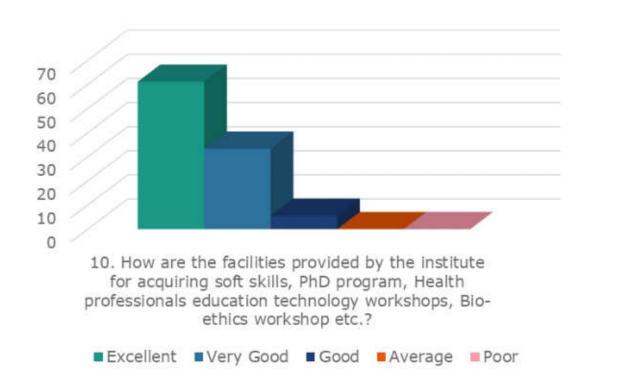

# 7. How do you rate the mentorship program in your Institute?

8. How are the facilities required to acquire soft skills, professionalism, bioethics and communication skills provided by the institute?

9. How do you rate the innovative (transparent/valid/structured/reliable/feasible/relevant)assessment methods used in the institute?