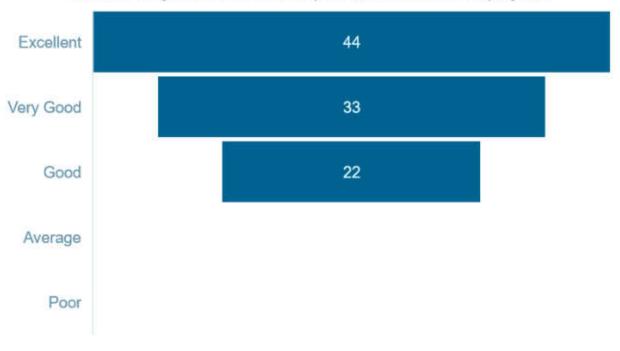

## 1. How do you rate the employee's general communication skills?

3. How do you rate the employee in having sufficient knowledge and comprehension of the core and basic concept of his/her specialty?

5. How do you rate the employee's ability in the application of ethical principles in professional and social context?

6. How do you rate the employee's ability in the use of modern computing tools?

## 7. How do you rate the employee's passion for professional growth?

8. How do you rate the employee's knowledge and skill in recent advances in her/his own specialty?

9. How do you rate the employee's ability to contribute to the goal / up-liftment of the work place?