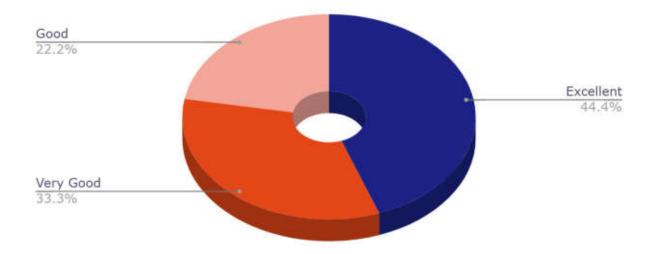

## Students' Feedback Analysis

1. How do you rate the course curriculum in relation to the achievement of desired competencies?

3. How do you rate the curriculum design for inclusion of community services?

5. How do you rate the implementation of innovative teaching learning methods (interactive lectures, self-directive learning, problem based learning, narrative-reflective learning, integrated / modular/small group teaching)?

6. How do you rate the institute for conducting guest lectures, seminars, workshops, conferences, quiz competitions etc. for better knowledge and skill acquisition?

# 7. How do you rate the mentorship program in your Institute?

8. How are the facilities required to acquire soft skills, professionalism, bioethics and communication skills provided by the institute?

9. How do you rate the innovative (transparent/valid/structured/reliable/feasible/relevant)assessment methods used in the institute?

# 11. How do you rate Anti-Ragging measures & grievance redressal mechanism?

13. How is the information communication technology (ICT), e-learning facilities provided by the institute?

14. How do you rate the institute for the availability and adequacy of classrooms, demonstration rooms and practical halls for better learning outcome of the course?