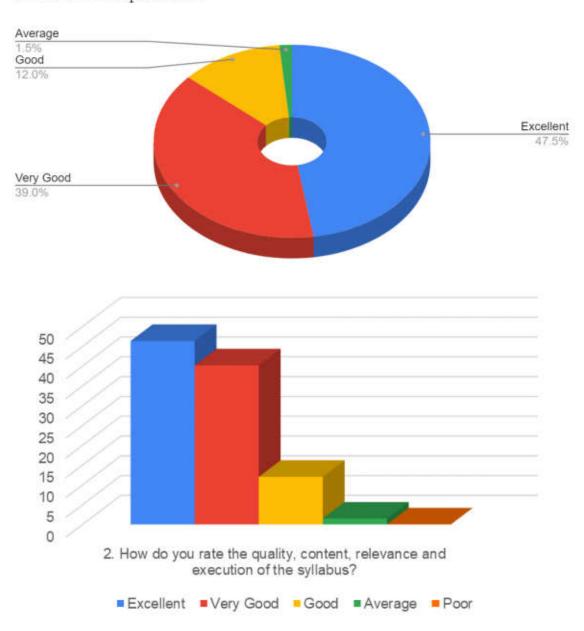

# Stakeholder Feedback Analysis Report Krishna Institute of Medical Sciences "Deemed to be University", Karad Teachers' Feedback Analysis

1. How do you rate the quality, content, relevance and execution of the syllabus included in the curriculum for UG and PG courses by the institute?

3. How do you rate the curriculum design for UG and PG with inclusion of community service / projects with NGOs, participation in various awareness campaigns, exhibitions on socially relevant issues etc.?