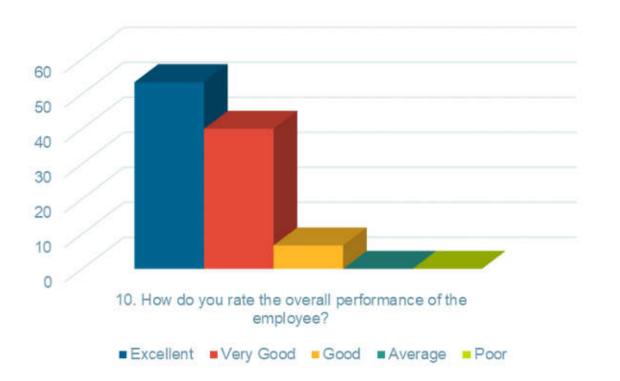

ort Krishna Institute of Medical Sciences "Deemed to be University", Karad Employers' Feedback Analysis

## 1. How do you rate the employee's general communication skills?





3. How do you rate the employee in having sufficient knowledge and comprehension of the core and basic concept of his/her specialty?





5. How do you rate the employee's ability in the application of ethical principles in professional and social context?



6. How do you rate the employee's ability in the use of modern computing tools?



# 7. How do you rate the employee's passion for professional growth?



# 8. How do you rate the employee's knowledge and skill in recent advances in her/his own specialty?



9. How do you rate the employee's ability to contribute to the goal / up-liftment of the work place?





# 11. Any other suggestions

| Sr No | REMARKS                                                                                                          |
|-------|------------------------------------------------------------------------------------------------------------------|
| 1     | Dr Pradeep is hardworking and committed to the profession. He deals with patients in a very compassionate manner |
| 2     | She is dependable and has a very professional attitude                                                           |



# Employers' Feedback - Most Frequent Response





Accredited by NAAC with 'A+' grade An ISO 9001:2015 Certified University

Declared U/s 3 of UGC ACT 1956 vide Notification no.F.9-15/2001-U.3 of the Ministry of Human Resource Development, Govt. of India

Karad, Di