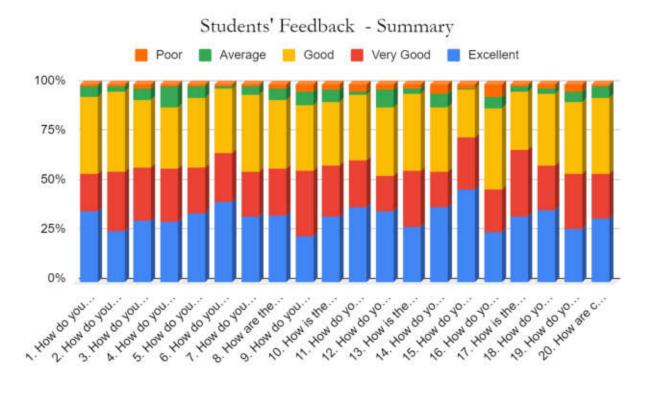

ded by the institute?





## 17. How is the quality of patient care, in your opinion, provided by the hospital?





## 19. How do you rate the institute's efforts in context to placement?



■Poor ■Average ■Good ■Very Good ■Excellent

10

20

30

40

#### 21. Any other suggestions

| Sr No | REMARKS                                                        |
|-------|----------------------------------------------------------------|
| 1     | All facilities are good                                        |
| 2     | Everything up to the mark. Good university with all facilities |

| Sr No | SUGGESTIONS                                                |
|-------|------------------------------------------------------------|
| 1     | Please focus on laboratory facilities, timetable, lectures |







#### Stakeholder Feedback Analysis Report Krishna Institute of Medical Sciences "Deemed to be University", Karad Alumni Feedback Analysis

1. How do you rate the institutional policy of curricular revision/ change according to the local and global need of the society?







3. How do you rate the outcome (goal) oriented curricular design of the course (ie. becoming competent and independent professionals)?





5. How do you rate the institute for conducting guest lectures, seminars, workshops, conferences, quiz competitions etc. for better knowledge and skill acquisition (deep learning)?



6. How do you rate the institute's efforts in context to career guidance?



## 7. How do you rate the institute's efforts in context to placement?



8. How are the facilities required to acqui