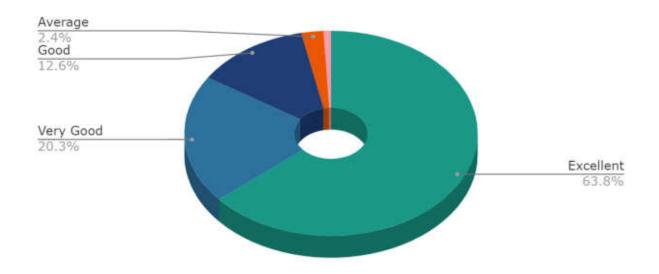

# 7. How do you rate the mentorship program in your Institute?

8. How are the facilities required to acquire soft skills, professionalism, bioethics and communication skills provided by the institute?

9. How do you rate the innovative (transparent/valid/structured/reliable/feasible/relevant)assessment methods used in the institute?

# 11. How do you rate Anti-Ragging measures & grievance redressal mechanism?

13. How is the information communication technology (ICT), e-learning facilities provided by the institute?

14. How do you rate the institute for the availability and adequacy of classrooms, demonstration rooms and practical halls for better learning outcome of the course?