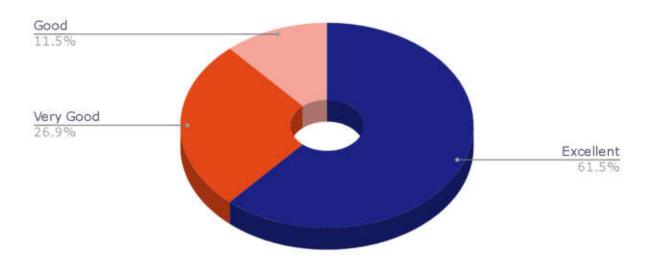

## Students' Feedback Analysis

1. How do you rate the course curriculum in relation to the achievement of desired competencies?

3. How do you rate the curriculum design for inclusion of community services?

5. How do you rate the implementation of innovative teaching learning methods (interactive lectures, self-directive learning, problem based learning, narrative-reflective learning, integrated / modular/small group teaching)?

6. How do you rate the institute for conducting guest lectures, seminars, workshops, conferences, quiz competitions etc. for better knowledge and skill acquisition?

# 7. How do you rate the mentorship program in your Institute?

8. How are the facilities required to acquire soft skills, professionalism, bioethics and communication skills provided by the institute?

9. How do you rate the innovative (transparent/valid/structured/reliable/feasible/relevant)assessment methods used in the institute?

# 11. How do you rate Anti-Ragging measures & grievance redressal mechanism?

13. How is the information communication technology (ICT), e-learning facilities provided by the institute?

14. How do you rate the institute for the availability and adequacy of classrooms, demonstration rooms and practical halls for better learning outcome of the course?

# 15. How do you rate the library facilities provided by the institute?

# 16. How do you rate the hostel facilities in the institute?

# 17. How is the quality of patient care, in your opinion, provided by the hospital?

# 19. How do you rate the institute's efforts in context to placement?

# 21. Any other suggestions

| Sr No | REMARKS                                                                                                                                                                                                                                                                                                                                                     |
|-------|-------------------------------------------------------------------------------------------------------------------------------------------------------------------------------------------------------------------------------------------------------------------------------------------------------------------------------------------------------------|
| 1     | Krishna Institute of Medical Sciences is one of the most complete medical institutions that offers the students all they need, in terms of academics, sports, a good teaching faculty and an organized administration. Even though I'm from Karnataka, being here feels like home. I can proudly say that this is one of the best medical colleges in India |
| 2     | The infrastructure is very excellent. Professors' behaviour towards students are really good. Teaching faculty and HODs are really helping. Workers in lab, Lab assistant are also really happy                                                                                                                                                             |
| 3     | Everything is so good in this institute. The campus is peaceful and has a great environment for studying                                                                                                                                                                                                                                                    |
| 4     | Excellent college for all types of medical related courses                                                                                                                                                                                                                                                                                                  |
| 5     | Excellent institution and teachers are the best                                                                                                                                                                                                                                                                                                             |