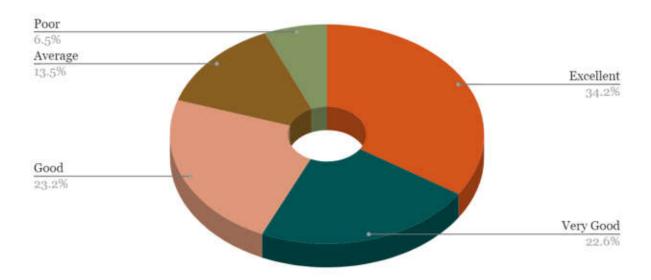

se



## Stakeholder Feedback Analysis Report Krishna Institute of Medical Sciences "Deemed to be University", Karad Alumni Feedback Analysis

1. How do you rate the institutional policy of curricular revision/ change according to the local and global need of the society?





■ Excellent ■ Very Good ■ Good ■ Average ■ Poor

3. How do you rate the outcome (goal) oriented curricular design of the course (ie. becoming competent and independent professionals)?





5. How do you rate the institute for conducting guest lectures, seminars, workshops, conferences, quiz competitions etc. for better knowledge and skill acquisition (deep learning)?



6. How do you rate the institute's efforts in context to career guidance?



## 7. How do you rate the institute's efforts in context to placement?



8. How are the facilities required to acquire soft skills, professionalism, bioethics and communication skills provided by the institute?



9. How do you rate the institute for the availability and adequacy of classrooms, demonstration rooms, practical halls and clinical (patients) material for better learning outcome of the course?





## 11. Any other suggestions

| Sr No | REMARKS        |
|-------|----------------|
| 1     | Excellent work |

| Sr No | SUGGESTIONS                                                                                                                                                                               |
|-------|------------------------------------------------------------------------------------------------------------------------------------------