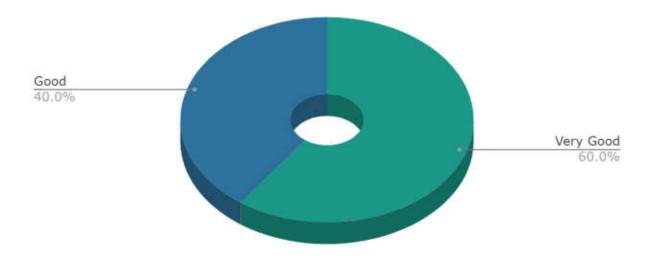

## Students' Feedback Analysis

1. How do you rate the course curriculum in relation to the achievement of desired competencies?

3. How do you rate the curriculum design for inclusion of community services?

5. How do you rate the implementation of innovative teaching learning methods (interactive lectures, self-directive learning, problem based learning, narrative-reflective learning, integrated / modular/small group teaching)?

6. How do you rate the institute for conducting guest lectures, seminars, workshops, conferences, quiz competitions etc. for better knowledge and skill acquisition?

# 7. How do you rate the mentorship program in your Institute?

8. How are the facilities required to acquire soft skills, professionalism, bioethics and communication skills provided by the institute?

9. How do you rate the innovative (transparent/valid/structured/reliable/feasible/relevant)assessment methods used in the institute?

# 11. How do you rate Anti-Ragging measures & grievance redressal mechanism?

13. How is the information communication technology (ICT), e-learning facilities provided by the institute?

14. How do you rate the institute for the availability and adequacy of classrooms, demonstration rooms and practical halls for better learning outcome of the course?