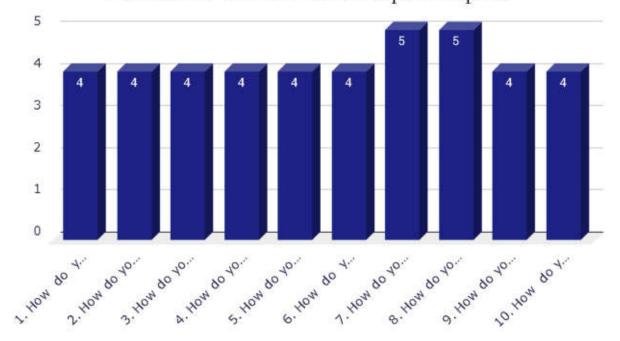

# Stakeholder Feedback Analysis Report Krishna Institute of Medical Sciences "Deemed to be University", Karad Professionals' Feedback Analysis

1. How do you rate the course curriculum in relation to the achievement of desired competencies required for the course?