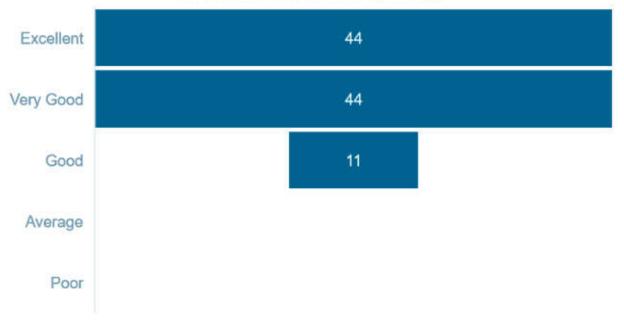

|



## Professionals' Feedback - Most Frequent Response



# Stakeholder Feedback Analysis Report Krishna Institute of Medical Sciences "Deemed to be University", Karad Employers' Feedback Analysis

## 1. How do you rate the employee's general communication skills?





3. How do you rate the employee in having sufficient knowledge and comprehension of the core and basic concept of his/her specialty?





5. How do you rate the employee's ability in the application of ethical principles in professional and social context?



6. How do you rate the employee's ability in the use of modern computing tools?



## 7. How do you rate the employee's passion for professional growth?



8. How do you rate the employee's knowledge and skill in recent advances in her/his own specialty?



9. How do you rate the employee's ability to contribute to the goal / up-liftment of the work place?



10. How do you rate the overall performance of the employee?



## 11. Any other suggestions

| Sr No | REMARKS                                                                                                |
|-------|--------------------------------------------------------------------------------------------------------|
| 1     | All the staff members put their fullest extent for the upliftment of self, students and the university |
| 2     | Students are good.                                                                                     |
| 3     | Institution has given all the facilities for their overall upliftment as well professional growth      |







Accredited by NAAC