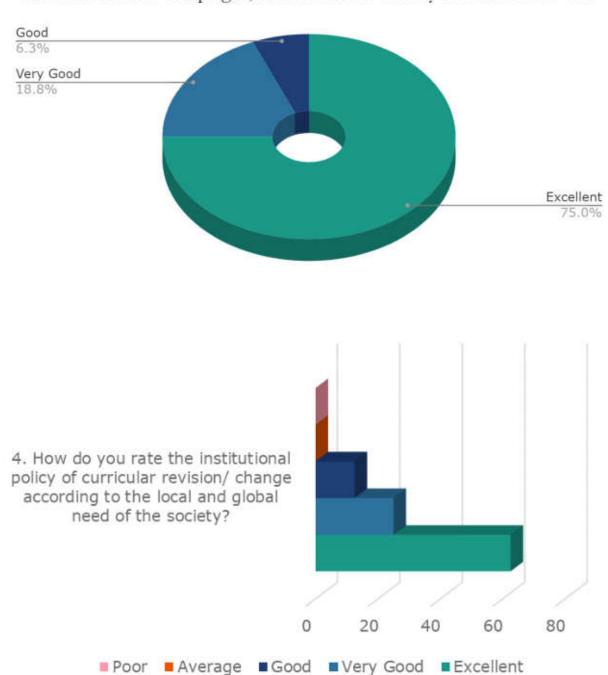

# Stakeholder Feedback Analysis Report Krishna Institute of Medical Sciences "Deemed to be University", Karad Alumni Feedback Analysis

1. How do you rate the institutional policy of curricular revision/ change according to the local and global need of the society?

3. How do you rate the outcome (goal) oriented curricular design of the course (ie. becoming competent and independent professionals)?

5. How do you rate the institute for conducting guest lectures, seminars, workshops, conferences, quiz competitions etc. for better knowledge and skill acquisition (deep learning)?