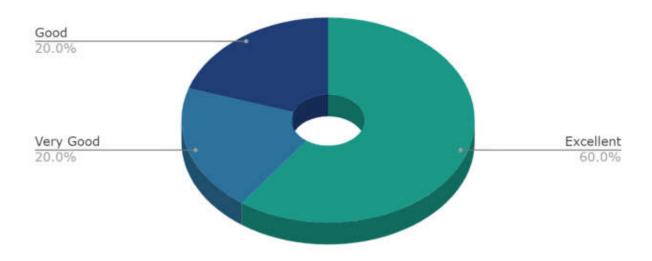

tion skills provided by the institute?



9. How do you rate the institute for the availability and adequacy of classrooms, demonstration rooms, practical halls and clinical (patients) material for better learning outcome of the course?





## 11. Any other suggestions

| Sr No | REMARKS                                           |
|-------|---------------------------------------------------|
| 1     | Educational environment is very good and helpful. |





#### Alumni Feedback - Most Frequent Response



# Stakeholder Feedback Analysis Report Krishna Institute of Medical Sciences "Deemed to be University", Karad Teachers' Feedback Analysis

1. How do you rate the quality, content, relevance and execution of the syllabus included in the curriculum for UG and PG courses by the institute?





■ Excellent ■ Very Good ■ Good ■ Average ■ Poor

3. How do you rate the curriculum design for UG and PG with inclusion of community service / projects with NGOs, participation in various awareness campaigns, exhibitions on socially relevant issues etc.?



5. How do you rate the academic flexibility embedded in the curriculum which provides opportunity to students to pursue their interest by choosing from a number of electives?



6. How do you rate the involvement of institute in various national health programs?



7. How do you rate the institute for encouraging guest lectures, seminars, workshops, conferences, etc.?



8. How do you rate the institute for conducting various university academic activities?



9. How do you rate the research cell activity (ethics and protocol committ