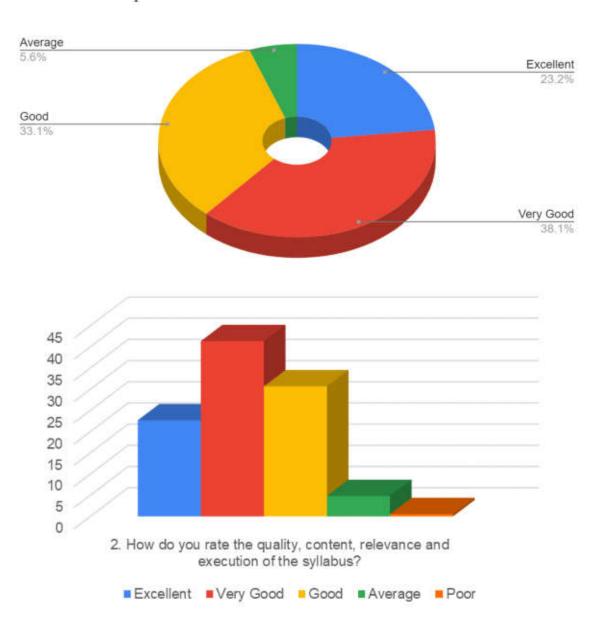

## Students' Feedback Analysis

1. How do you rate the course curriculum in relation to the achievement of desired competencies?

3. How do you rate the curriculum design for inclusion of community services?

5. How do you rate the implementation of innovative teaching learning methods (interactive lectures, self-directive learning, problem based learning, narrative-reflective learning, integrated / modular/small group teaching)?

6. How do you rate the institute for conducting guest lectures, seminars, workshops, conferences, quiz competitions etc. for better knowledge and skill acquisition?

# 7. How do you rate the mentorship program in your Institute?

8. How are the facilities required to acquire soft skills, professionalism, bioethics and communication skills provided by the institute?

9. How do you rate the innovative (transparent/valid/structured/reliable/feasible/relevant)assessment methods used in the institute?

# 11. How do you rate Anti-Ragging measures & grievance redressal mechanism?

13. How is the information communication technology (ICT), e-learning facilities provided by the institute?

14. How do you rate the institute for the availability and adequacy of classrooms, demonstration rooms and practical halls for better learning outcome of the course?