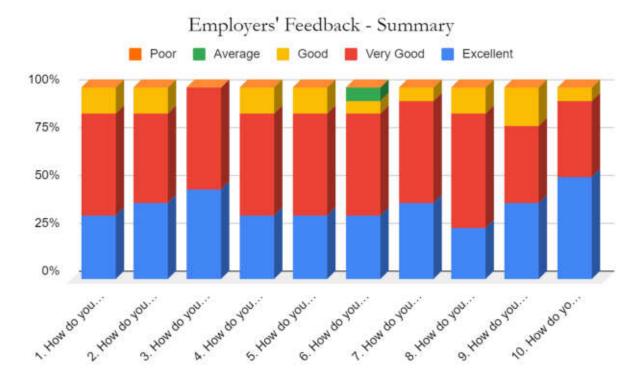

# Stakeholder Feedback Analysis Report Krishna Institute of Medical Sciences "Deemed to be University", Karad Employers' Feedback Analysis