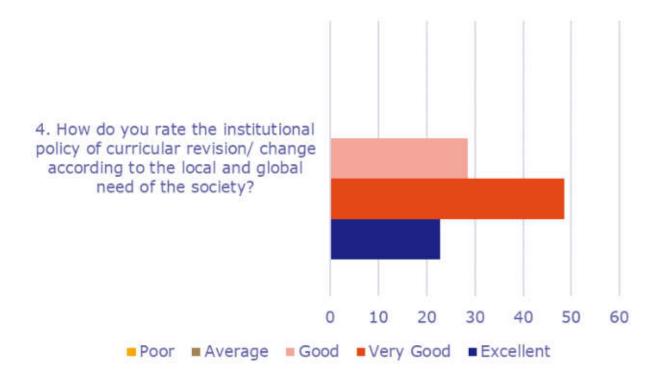

## Stakeholder Feedback Analysis Report Krishna Institute of Medical Sciences "Deemed to be University", Karad Alumni Feedback Analysis

1. How do you rate the institutional policy of curricular revision/ change according to the local and global need of the society?