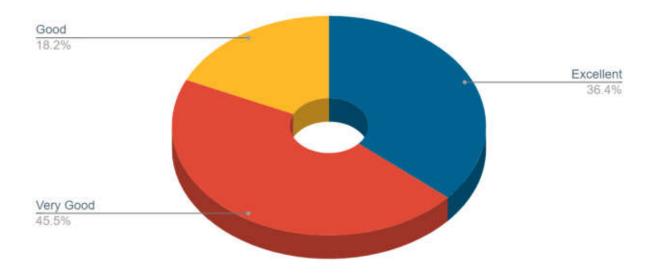

# Stakeholder Feedback Analysis Report Krishna Institute of Medical Sciences "Deemed to be University", Karad Alumni Feedback Analysis

1. How do you rate the institutional policy of curricular revision/ change according to the local and global need of the society?

# Alumni Feedback - Most Frequent Response