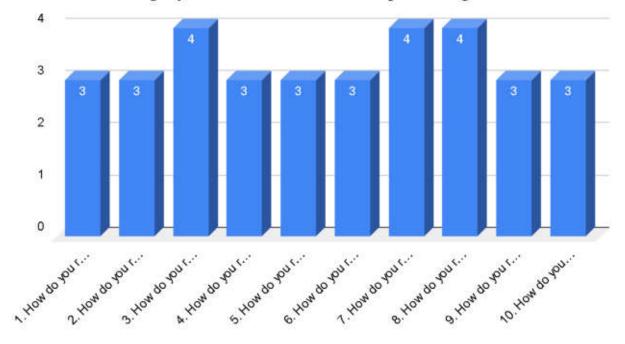

## Students' Feedback Analysis

1. How do you rate the course curriculum in relation to the achievement of desired competencies?

3. How do you rate the curriculum design for inclusion of community services?

5. How do you rate the implementation of innovative teaching learning methods (interactive lectures, self-directive learning, problem based learning, narrative-reflective learning, integrated / modular/small group teaching)?

6. How do you rate the institute for conducting guest lectures, seminars, workshops, conferences, quiz competitions etc. for better knowledge and skill acquisition?

# 7. How do you rate the mentorship program in your Institute?

8. How are the facilities required to acquire soft skills, professionalism, bioethics and communication skills provided by the institute?

9. How do you rate the innovative (transparent/valid/structured/reliable/feasible/relevant)assessment methods used in the institute?

# 11. How do you rate Anti-Ragging measures & grievance redressal mechanism?

13. How is the information communication technology (ICT), e-learning facilities provided by the institute?

14. How do you rate the institute for the availability and adequacy of classrooms, demonstration rooms and practical halls for better learning outcome of the course?