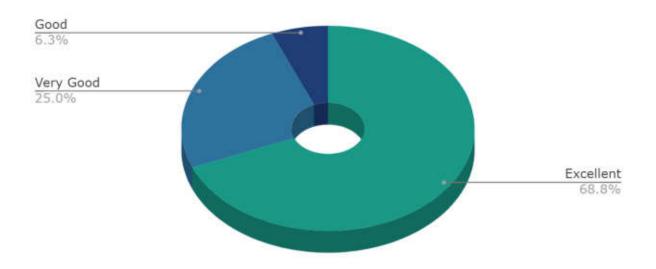

# Stakeholder Feedback Analysis Report Krishna Institute of Medical Sciences "Deemed to be University", Karad Professionals' Feedback Analysis

1. How do you rate the course curriculum in relation to the achievement of desired competencies required for the course?

3. How do you rate the sensitivity of students towards issues like gender equality (non-discrimination), environmental safety, ethics and values?

5. How do you rate the academic flexibility embedded in the curriculum which provides opportunities to students to pursue their interest, on evaluation of students?