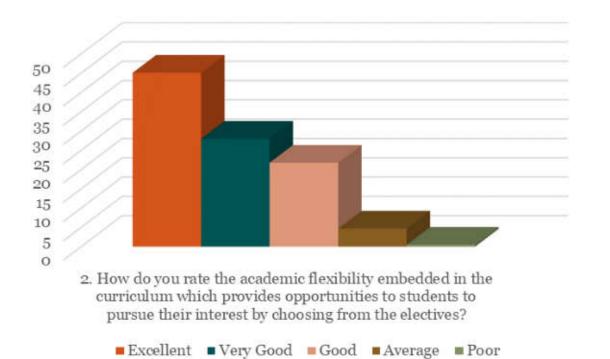

5. How do you rate the academic flexibility embedded in the curriculum which provides opportunity to students to pursue their interest by choosing from a number of electives?

6. How do you rate the involvement of institute in various national health programs?