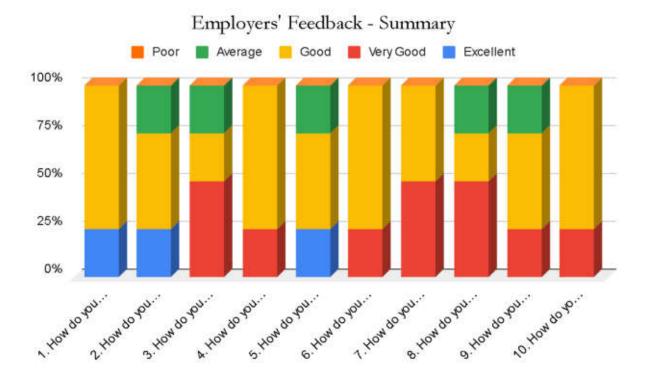

# Stakeholder Feedback Analysis Report Krishna Institute of Medical Sciences "Deemed to be University", Karad Employers' Feedback Analysis

## 1. How do you rate the employee's general communication skills?

3. How do you rate the employee in having sufficient knowledge and comprehension of the core and basic concept of his/her specialty?

5. How do you rate the employee's ability in the application of ethical principles in professional and social context?

6. How do you rate the employee's ability in the use of modern computing tools?

## 7. How do you rate the employee's passion for professional growth?

8. How do you rate the employee's knowledge and skill in recent advances in her/his own specialty?

9. How do you rate the employee's ability to contribute to the goal / up-liftment of the work place?

10. How do you rate the overall performance of the employee?