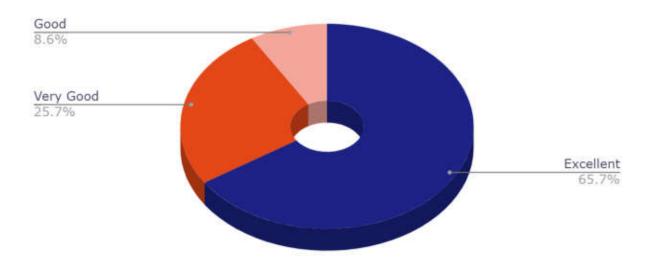

# Stakeholder Feedback Analysis Report Krishna Institute of Medical Sciences "Deemed to be University", Karad Alumni Feedback Analysis

1. How do you rate the institutional policy of curricular revision/ change according to the local and global need of the society?

3. How do you rate the outcome (goal) oriented curricular design of the course (ie. becoming competent and independent professionals)?

5. How do you rate the institute for conducting guest lectures, seminars, workshops, conferences, quiz competitions etc. for better knowledge and skill acquisition (deep learning)?

6. How do you rate the institute's efforts in context to career guidance?

# 7. How do you rate the institute's efforts in context to placement?

8. How are the facilities required to acquire soft skills, professionalism, bioethics and communication skills provided by the institute?

9. How do you rate the institute for the availability and adequacy of classrooms, demonstration rooms, practical halls and clinical (patients) material for better learning outcome of the course?