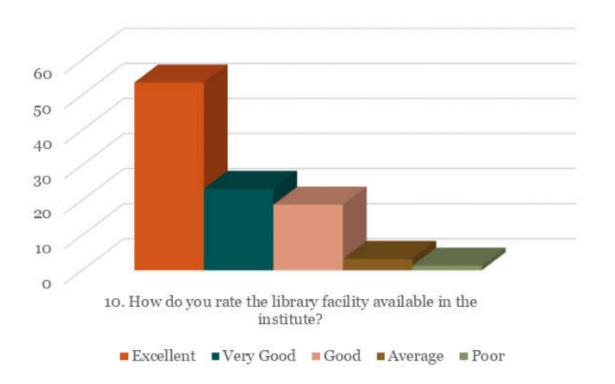

rate the outcome (goal) oriented curricular design of the course (ie. becoming competent and independent professionals)?





5. How do you rate the institute for conducting guest lectures, seminars, workshops, conferences, quiz competitions etc. for better knowledge and skill acquisition (deep learning)?



6. How do you rate the institute's efforts in context to career guidance?



## 7. How do you rate the institute's efforts in context to placement?



8. How are the facilities required to acquire soft skills, professionalism, bioethics and communication skills provided by the institute?



9. How do you rate the institute for the availability and adequacy of classrooms, demonstration rooms, practical halls and clinical (patients) material for better learning outcome of the course?





## 11. Any other suggestions

| Sr No | REMARKS        |
|-------|----------------|
| 1     | Excellent work |

| Sr No | SUGGESTIONS                                                                                                                                                                               |
|-------|-------------------------------------------------------------------------------------------------------------------------------------------------------------------------------------------|
| 1     | Can start job placements. Implement classes in the first year that teach business. It's such an important subject that schools should be teaching, in order to put your foot out the door |





## Alumni Feedback - Most Frequent Response



# Stakeholder Feedback Analysis Report K