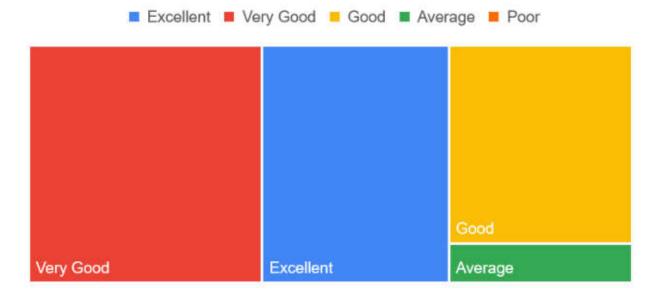

orkshops, conferences, quiz competitions etc. for better knowledge and skill acquisition?



## 7. How do you rate the mentorship program in your Institute?



8. How are the facilities required to acquire soft skills, professionalism, bioethics and communication skills provided by the institute?



9. How do you rate the innovative (transparent/valid/structured/reliable/feasible/relevant)assessment methods used in the institute?





## 11. How do you rate Anti-Ragging measures & grievance redressal mechanism?





13. How is the information communication technology (ICT), e-learning facilities provided by the institute?



14. How do you rate the institute for the availability and adequacy of classrooms, demonstration rooms and practical halls for better learning outcome of the course?



## 15. How do you rate the library facilities provided by the institute?





## 17. How is the quality of patient care, in your opinion, provided by the hospital?





## 19. How do you rate the institute's efforts in context to placement?



## 21. Any other suggestions

| Sr No | REMARKS                                                                                                                                                                                      |
|-------|----------------------------------------------------------------------------------------------------------------------------------------------------------------------------------------------|
| 1     | I am completely satisfied with the facilities available, nevertheless there's always room for development but th