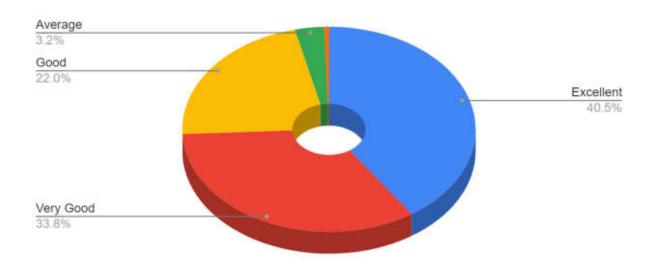

# Stakeholder Feedback Analysis Report Krishna Institute of Medical Sciences "Deemed to be University", Karad Alumni Feedback Analysis

1. How do you rate the institutional policy of curricular revision/ change according to the local and global need of the society?