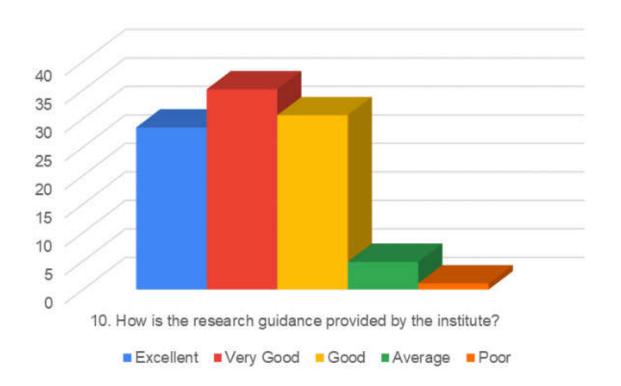

# 7. How do you rate the mentorship program in your Institute?

8. How are the facilities required to acquire soft skills, professionalism, bioethics and communication skills provided by the institute?

9. How do you rate the innovative (transparent/valid/structured/reliable/feasible/relevant)assessment methods used in the institute?