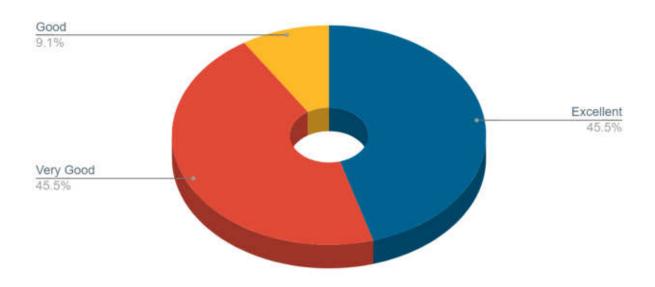

# Stakeholder Feedback Analysis Report Krishna Institute of Medical Sciences "Deemed to be University", Karad Alumni Feedback Analysis

1. How do you rate the institutional policy of curricular revision/ change according to the local and global need of the society?

3. How do you rate the outcome (goal) oriented curricular design of the course (ie. becoming competent and independent professionals)?

5. How do you rate the institute for conducting guest lectures, seminars, workshops, conferences, quiz competitions etc. for better knowledge and skill acquisition (deep learning)?

6. How do you rate the institute's efforts in context to career guidance?

# 7. How do you rate the institute's efforts in context to placement?

8. How are the facilities required to acquire soft skills, professionalism, bioethics and communication skills provided by the institute?

9. How do you rate the institute for the availability and adequacy of classrooms, demonstration rooms, practical halls and clinical (patients) material for better learning outcome of the course?

# 11. Any other suggestions

| Sr No | REMARKS                                                                                                                                                                         |
|-------|---------------------------------------------------------------------------------------------------------------------------------------------------------------------------------|
| 1     | I am always complemented by my colleagues of knowing my basics very well and that was only because I studied in our institute so honestly no suggestions, great effort all over |
| 2     | Management is way ahead with new ideas and reforms in the medical field. All the best.                                                                                          |
| 3     | Excellent is almost every way including the sports culture and facilities provided for the same.                                                                                |
| 4     | Very good campus, clean and pollution free and excellent garden and trees                                                                                                       |
| 5     | Best campus to acquire good knowledge                                                                                                                                           |