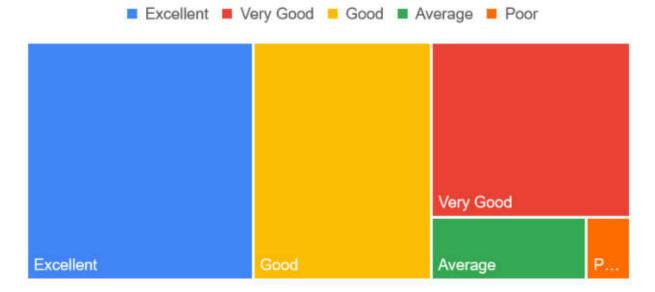

## Students' Feedback Analysis

1. How do you rate the course curriculum in relation to the achievement of desired competencies?

3. How do you rate the curriculum design for inclusion of community services?

5. How do you rate the implementation of innovative teaching learning methods (interactive lectures, self-directive learning, problem based learning, narrative-reflective learning, integrated / modular/small group teaching)?

6. How do you rate the institute for conducting guest lectures, seminars, workshops, conferences, quiz competitions etc. for better knowledge and skill acquisition?

# 7. How do you rate the mentorship program in your Institute?

8. How are the facilities required to acquire soft skills, professionalism, bioethics and communication skills provided by the institute?

9. How do you rate the innovative (transparent/valid/structured/reliable/feasible/relevant)assessment methods used in the institute?

# 11. How do you rate Anti-Ragging measures & grievance redressal mechanism?

13. How is the information communication technology (ICT), e-learning facilities provided by the institute?

14. How do you rate the institute for the availability and adequacy of classrooms, demonstration rooms and practical halls for better learning outcome of the course?

# 15. How do you rate the library facilities provided by the institute?

# 16. How do you rate the hostel facilities in the institute?

# 17. How is the quality of patient care, in your opinion, provided by the hospital?

# 19. How do you rate the institute's efforts in context to placement?

# 21. Any other suggestions

| Sr No | REMARKS                                                                                                                                                                                                                                                                                                                                                     |
|-------|-------------------------------------------------------------------------------------------------------------------------------------------------------------------------------------------------------------------------------------------------------------------------------------------------------------------------------------------------------------|
| 1     | Krishna Institute of Medical Sciences is one of the most complete medical institutions that offers the students all they need, in terms of academics, sports, a good teaching faculty and an organized administration. Even though I'm from Karnataka, being here feels like home. I can proudly say that this is one of the best medical colleges in India |
| 2     | The infrastructure is very excellent. Professors' behaviour towards students are really good. Teaching faculty and HODs are really helping. Workers in lab, Lab assistant are also really happy                                                                                                                                                             |
| 3     | Everything is so good in this institute. The campus is peaceful and has a great environment for studying                                                                                                                                                                                                                                                    |
| 4     | Excellent college for all types of medical related courses                                                                                                                                                                                                                                                                                                  |
| 5     | Excellent institution and teachers are the best                                                                                                                                                                                                                                                                                                             |