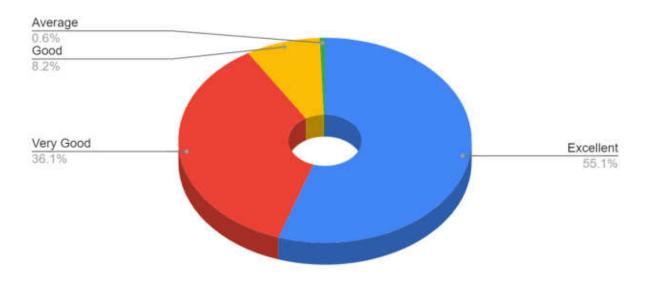

## Students' Feedback Analysis

1. How do you rate the course curriculum in relation to the achievement of desired competencies?

3. How do you rate the curriculum design for inclusion of community services?

5. How do you rate the implementation of innovative teaching learning methods (interactive lectures, self-directive learning, problem based learning, narrative-reflective learning, integrated / modular/small group teaching)?

6. How do you rate the institute for conducting guest lectures, seminars, workshops, conferences, quiz competitions etc. for better knowledge and skill acquisition?

# 7. How do you rate the mentorship program in your Institute?

8. How are the facilities required to acquire soft skills, professionalism, bioethics and communication skills provided by the institute?

9. How do you rate the innovative (transparent/valid/structured/reliable/feasible/relevant)assessment methods used in the institute?

# 11. How do you rate Anti-Ragging measures & grievance redressal mechanism?

13. How is the information communication technology (ICT), e-learning facilities provided by the institute?

14. How do you rate the institute for the availability and adequacy of classrooms, demonstration rooms and practical halls for better learning outcome of the course?