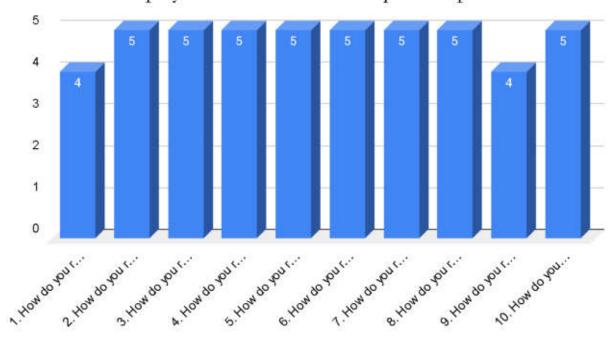

## 1. How do you rate the employee's general communication skills?

3. How do you rate the employee in having sufficient knowledge and comprehension of the core and basic concept of his/her specialty?

5. How do you rate the employee's ability in the application of ethical principles in professional and social context?

6. How do you rate the employee's ability in the use of modern computing tools?

## 7. How do you rate the employee's passion for professional growth?

8. How do you rate the employee's knowledge and skill in recent advances in her/his own specialty?

9. How do you rate the employee's ability to contribute to the goal / up-liftment of the work place?

10. How do you rate the overall performance of the employee?