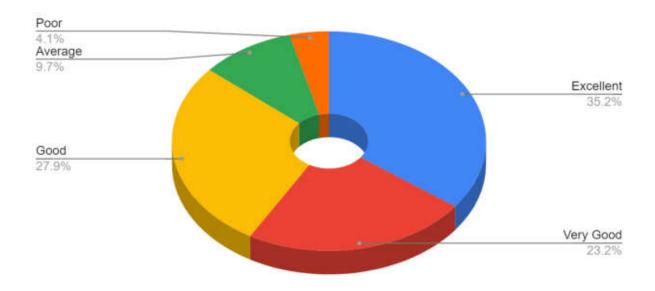

## Students' Feedback Analysis

1. How do you rate the course curriculum in relation to the achievement of desired competencies?

3. How do you rate the curriculum design for inclusion of community services?

5. How do you rate the implementation of innovative teaching learning methods (interactive lectures, self-directive learning, problem based learning, narrative-reflective learning, integrated / modular/small group teaching)?

6. How do you rate the institute for conducting guest lectures, seminars, workshops, conferences, quiz competitions etc. for better knowledge and skill acquisition?

# 7. How do you rate the mentorship program in your Institute?

8. How are the facilities required to acquire soft skills, professionalism, bioethics and communication skills provided by the institute?

9. How do you rate the innovative (transparent/valid/structured/reliable/feasible/relevant)assessment methods used in the institute?

# 11. How do you rate Anti-Ragging measures & grievance redressal mechanism?

13. How is the information communication technology (ICT), e-learning facilities provided by the institute?

14. How do you rate the institute for the availability and adequacy of classrooms, demonstration rooms and practical halls for better learning outcome of the course?

# 15. How do you rate the library facilities provided by the institute?

# 16. How do you rate the hostel facilities in the institute?

# 17. How is the quality of patient care, in your opinion, provided by the hospital?

# 19. How do you rate the institute's efforts in context to placement?

# 21. Any other suggestions

| Sr No | REMARKS                                                                                                                                                                                                                                                                                                                                                     |
|-------|-------------------------------------------------------------------------------------------------------------------------------------------------------------------------------------------------------------------------------------------------------------------------------------------------------------------------------------------------------------|
| 1     | Krishna Institute of Medical Sciences is one of the most complete medical institutions that offers the students all they need, in terms of academics, sports, a good teaching faculty and an organized administration. Even though I'm from Karnataka, being here feels like home. I can proudly say that this is one of the best medical colleges in India |
| 2     | The infrastructure is very excellent. Professors' behaviour towards students are really good. Teaching faculty and HODs are really helping. Workers in lab, Lab assistant are also really happy                                                                                                                                                             |
| 3     | Everything is so good in this institute. The campus is peaceful and has a great environment for studying                                                                                                                                                                                                                                                    |
| 4     | Excellent college for all types of medical related courses                                                                                                                                                                                                                                                                                                  |
| 5     | Excellent institution and teachers are the best                                                                                                                                                                                                                                                                                                             |