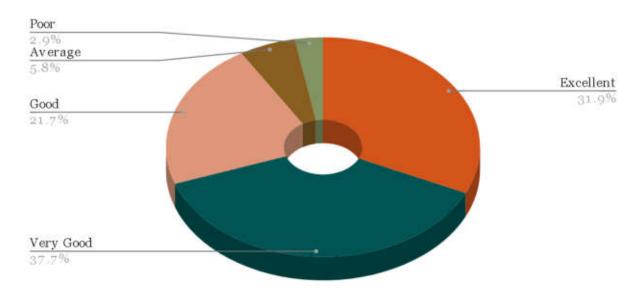

## Students' Feedback Analysis

1. How do you rate the course curriculum in relation to the achievement of desired competencies?

3. How do you rate the curriculum design for inclusion of community services?

5. How do you rate the implementation of innovative teaching learning methods (interactive lectures, self-directive learning, problem based learning, narrative-reflective learning, integrated / modular/small group teaching)?

6. How do you rate the institute for conducting guest lectures, seminars, workshops, conferences, quiz competitions etc. for better knowledge and skill acquisition?

# 7. How do you rate the mentorship program in your Institute?

8. How are the facilities required to acquire soft skills, professionalism, bioethics and communication skills provided by the institute?

9. How do you rate the innovative (transparent/valid/structured/reliable/feasible/relevant)assessment methods used in the institute?

# 11. How do you rate Anti-Ragging measures & grievance redressal mechanism?

13. How is the information communication technology (ICT), e-learning facilities provided by the institute?

14. How do you rate the institute for the availability and adequacy of classrooms, demonstration rooms and practical halls for better learning outcome of the course?