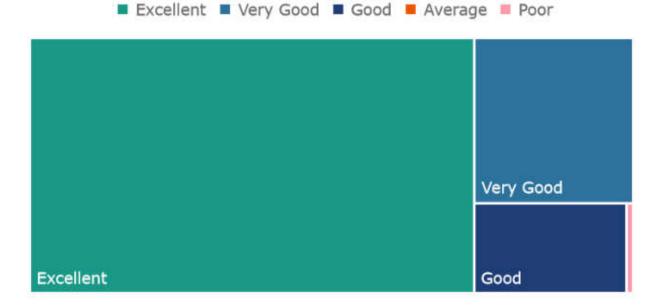

# Stakeholder Feedback Analysis Report Krishna Institute of Medical Sciences "Deemed to be University", Karad Alumni Feedback Analysis

1. How do you rate the institutional policy of curricular revision/ change according to the local and global need of the society?

3. How do you rate the outcome (goal) oriented curricular design of the course (ie. becoming competent and independent professionals)?

5. How do you rate the institute for conducting guest lectures, seminars, workshops, conferences, quiz competitions etc. for better knowledge and skill acquisition (deep learning)?

6. How do you rate the institute's efforts in context to career guidance?

# 7. How do you rate the institute's efforts in context to placement?

8. How are the facilities required to acquire soft skills, professionalism, bioethics and communication skills provided by the institute?

9. How do you rate the institute for the availability and adequacy of classrooms, demonstration rooms, practical halls and clinical (patients) material for better learning outcome of the course?

# 11. Any other suggestions

| Sr No | REMARKS                                                                                                                                                                         |
|-------|---------------------------------------------------------------------------------------------------------------------------------------------------------------------------------|
| 1     | I am always complemented by my colleagues of knowing my basics very well and that was only because I studied in our institute so honestly no suggestions, great effort all over |
| 2     | Management is way ahead with new ideas and reforms in the medical field. All the best.                                                                                          |
| 3     | Excellent is almost every way including the sports culture and facilities provided for the same.                                                                                |
| 4     | Very good campus, clean and pollution free and excellent garden and trees                                                                                                       |
| 5     | Best campus to acquire good knowledge                                                                                                                                           |

| Sr No | SUGGESTIONS                                                                          |
|-------|--------------------------------------------------------------------------------------|
| 1     | Try to develop all super specialities                                                |
| 2     | More exposure to recent methods and ethically correct medical practice               |
| 3     | Establish a gallery which will exhibit extracurricular achievements of all students. |