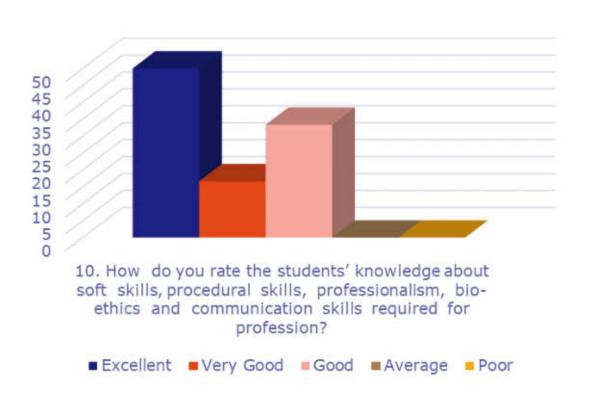

# Stakeholder Feedback Analysis Report Krishna Institute of Medical Sciences "Deemed to be University", Karad Professionals' Feedback Analysis

1. How do you rate the course curriculum in relation to the achievement of desired competencies required for the course?