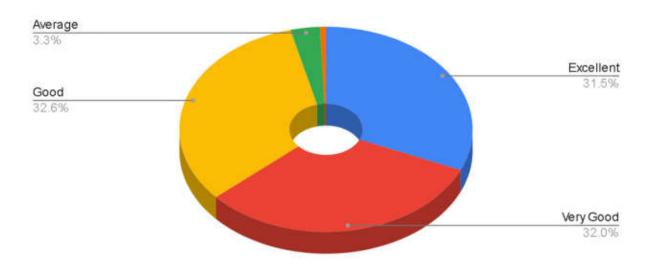

# 7. How do you rate the mentorship program in your Institute?

8. How are the facilities required to acquire soft skills, professionalism, bioethics and communication skills provided by the institute?

9. How do you rate the innovative (transparent/valid/structured/reliable/feasible/relevant)assessment methods used in the institute?