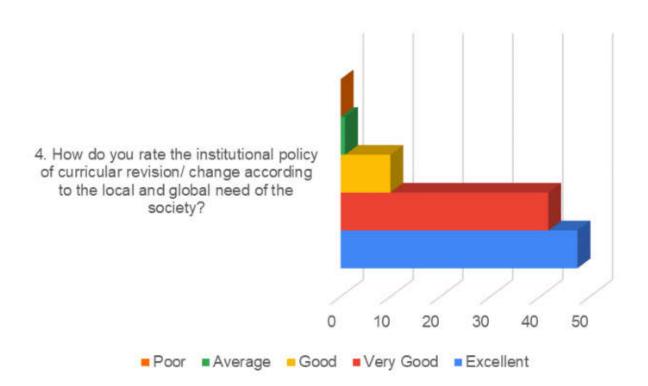

# Stakeholder Feedback Analysis Report Krishna Institute of Medical Sciences "Deemed to be University", Karad Alumni Feedback Analysis

1. How do you rate the institutional policy of curricular revision/ change according to the local and global need of the society?