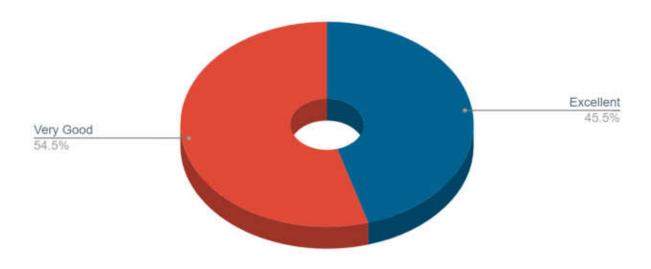

# Stakeholder Feedback Analysis Report Krishna Institute of Medical Sciences "Deemed to be University", Karad Employers' Feedback Analysis

## 1. How do you rate the employee's general communication skills?

3. How do you rate the employee in having sufficient knowledge and comprehension of the core and basic concept of his/her specialty?

5. How do you rate the employee's ability in the application of ethical principles in professional and social context?