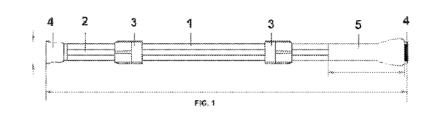

## CERTIFICATE OF REGISTRATION OF DESIGN

Design No. Date Reciprocity Date\* Country 253320 23/04/2013

Certified that the design of which a copy is annexed hereto has been registered as of the number and date given above in class 24-02 in respect of the application of such design to FOOT LENGTH CALIPER in the name of KRISHNA INSTITUTE OF MEDICAL SCIENCES THROUGH DR. M. V. GHORPADE (REGISTRAR), NEAR DHEBEWADI ROAD, MALKAPUR, KARAD, MAHARASHTRA, INDIA