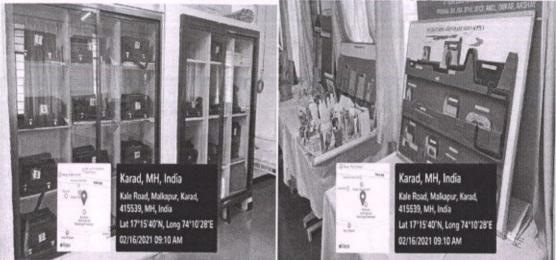

# 4.2.1

The facilities as per the stipulations of the respective Regulatory Bodies with Geotagging

## Krishna Institute of Medical Sciences

Krishna Institute of Medical Sciences comes under the ambit of the National Medical Council and Indian Medical Council Act 1956, apply to the hospital. With an undergraduate intake of 200 students every year the hospital has updated with adequate infrastructure to provide these students with the best possible, holistic and hands on learning opportunity. The hospital meets all the regulatory body requirements in terms of teaching staff, facilities (Teaching, residential and co-curricular), equipment's, and number of patients etc.

#### A. Equipment's

The hospital is well equipped with state of the art equipment's, instruments that are essential for top notch patient services and student learning experience. The measuring instruments are calibrated on a yearly basis (if not stated otherwise by the regulatory and / or accreditation body) through an authorized agency. The inhouse Bio-medical engineering department is entrusted with the responsibility of preventive and corrective maintenance, AMC and CMC as well as calibration of all required equipment.