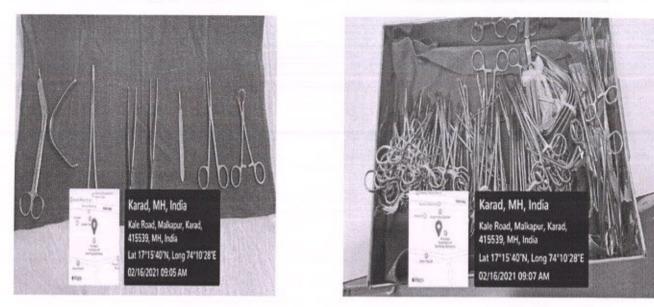

# 4.2.1

The facilities as per the stipulations of the respective Regulatory Bodies with Geotagging

#### A. Equipment's

The hospital is well equipped with state of the art equipment's, instruments that are essential for top notch patient services and student learning experience. The measuring instruments are calibrated on a yearly basis (if not stated otherwise by the regulatory and / or accreditation body) through an authorized agency. The inhouse Bio-medical engineering department is entrusted with the responsibility of preventive and corrective maintenance, AMC and CMC as well as calibration of all required equipment.