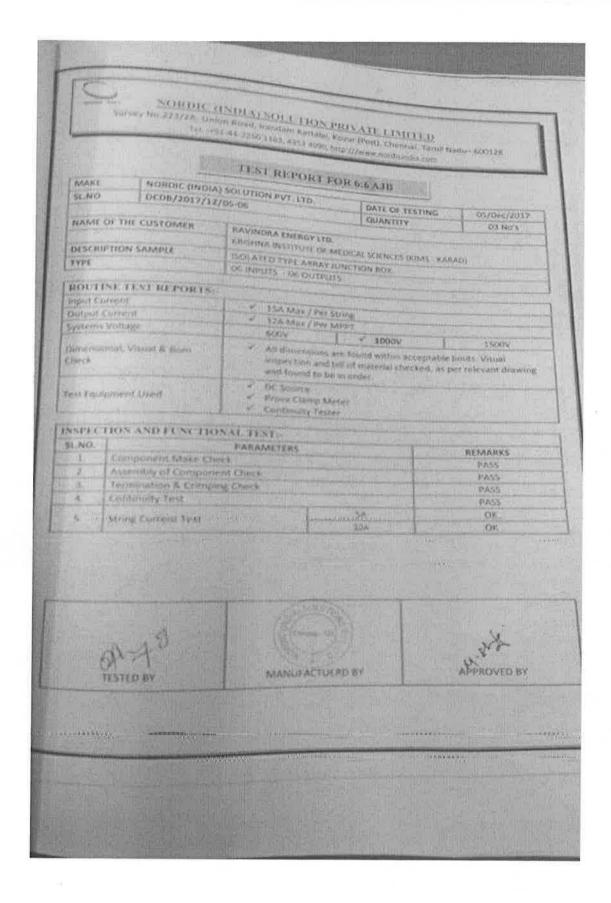

### **Solar Test Certificates**

| Custon<br>to ka |                 | Raviotha Diverg            | 3. Interferent      |                  |                         | 114, 110          | vikrs            | vikrams                 |                  |
|-----------------|-----------------|----------------------------|---------------------|------------------|-------------------------|-------------------|------------------|-------------------------|------------------|
| SLNO            | Patter No       | \$1390050W                 | Total Quar          | D I              | 3.20<br>476             | Peak              | Olleric          | 48 11 424               | 714:             |
|                 | P. SHERT PRO    | Module 10                  | Percoli             | Voc              | 116                     | Ving              | teng             | - VIII                  | NY EFF 56        |
|                 |                 | 14699878                   | 377.865             | 46.552           | 9.152<br>9.160<br>9.146 | 37.801            | F 640            | 0.752<br>0.772<br>0.764 | 14.902           |
| 4               |                 | 3.469((00))                | 122.020             | 86.50F           | 0.146                   | 37.400            | 8.654            | 0.764                   | SERES.           |
| 3               |                 | 1.46 billion 7             | 323 987             | 48.357           | 9.311                   | 37.418            | 8.660            |                         | 20.876           |
| -6              |                 | 14(027073<br>14(02700)     | 974 375<br>474 579  | 40,000           | 9,053                   | 57.572<br>17.572  | 8.63E            | 6.570                   | 35.692<br>56.904 |
| - 6             |                 | 14607935                   | 954 430             | 46.134           | 9306                    | 57.310            | 8.694            | 9.768                   | 16.699           |
| 9               |                 | 196-27017                  | 322,611             | 46.198           | 9.153                   | 37.219            | 8 068<br>8 668   |                         | F6.5034          |
| 14)             |                 | 1.45-979(G).<br>1.46-979(M | 323.583             | A6,239           | 9.544                   | 38.224            | 0.522            | 0.9%<br>6.7%3<br>0.773  | 115,850          |
| - 13-           |                 | 1.0097866                  | 974 h90<br>924 h76  | 46,159<br>46,159 | 9,159                   | #2,859.<br>#2,355 | 8.700            | 0.721                   | 16,504           |
| 13              |                 | 1.480970017                | 925.216             | 48.197           | 9.115                   | 37,35%            | # 866            |                         | 15.5%            |
| 2.4             |                 | 14697651                   | 3/11/07             | 96,222           | 9,158                   | 37.283            | X // 90          | 0.963<br>F) 748         | 36.826           |
| 16              |                 | 14697828                   | 324.388<br>324.389  | 46,136           | 92185                   | 37,360            | 8,994            | 0.267                   | 10.857           |
| 16              |                 | 169753                     | 222 703             | 46.124<br>86.118 | 9.100                   | 37.974            | 8,648            | 0.783                   | 111790           |
| 14              |                 | L4697633                   | 324,345.77          | 46 132           | 9,10h<br>9,165          | 37,866            | 8.679            | 0.76R<br>0.76F          | 36,832           |
| 19              | HER PLANT       | 14697183<br>14697189       | 328 498             | 66.166           | 5.141                   | 37,249            | 0.695            | 0.767                   | 16 951           |
| 20              |                 | 3469/210                   | 324,511<br>0.54,274 | 46,383           | 9.180<br>9.181          | 57.022            | 8,014            | 0.763                   | 10.011           |
| 21              |                 | 14697740                   | 323.277             | 46.397           | 9.150                   | 37,484            | 8.700<br>8.624   | 6.702                   | 16.639           |
|                 |                 | 1.8697245                  | 323,704             | 481.9345         | 0.111                   | \$7,970           | 15.004           | 0.7%4                   | 16.3%5           |
| 24              |                 | 14697273                   | 324,111<br>321 366  | 46.163<br>46.069 | 9:377<br>6 (996         | 87.193<br>67.203  | 8.715<br>8.618   | D. FES                  | 16.882<br>16.799 |
| 25              |                 | 10097709                   | 323 526             | 46 141           | 0.351                   | 37.189            | V.700            | 0.246                   |                  |
| 27              |                 | 18097800                   | 333.94(1)           | 46.160           | 9.151                   | 37.200            | 8.661            | 11.766                  | 14,621           |
| 28              |                 | 14697617                   | 923 (949            | 46.200           | 9.161                   | 37.234            | 8.617            | 13-363                  | 14.558           |
| 29              |                 | 14714653                   | 322.793             | 45.153           | 9/127                   | 37.138            | 6,672<br>8,691   | 0.760                   | 26.874           |
| 30              |                 | 14774849                   | 3.22.901            | All 196          | 4.184                   | 17.272            | 8 663            | 0.741                   | 16,619           |
| 33.             |                 | 14714590                   | 370,479             | 45,047           | 9.151                   | 37.264            | 9.600            | 0.763                   | 36.693           |
| 83              |                 | 14714596                   | 323,723             | 40.184<br>60.247 | 9.175                   | 37,953            | M EAST<br>BLESSA | 0.764                   | 16,893           |
| 34              | I SOCIETION I   | 14714513                   | 423.750             | 46:162           | 9.202                   | AY.1174           | 18.696           | 0.762                   | 19,304           |
| 35              |                 | Idrianio                   | 120.823             | 45.984           | 0.198                   | 39,548%           | 8.564            | 12.75%                  | 10.710           |
| 35              |                 | 10714440                   | 333,676             | 45,447           | 9.190                   | 37,156            | #.484            | 0.753                   | 36.691           |
| 37              |                 | TANTAGES.                  | 320.478<br>322.403  | 45.000           | 9.330                   | 90.497<br>57.148  | 8.635            | 0.763                   | 38 703           |
| 99              | Market Market   | 3,473,4385                 | 222,735             | 46,364           | 9 725                   | 37.106            | N,GHI            | 83/75A                  | 36,812           |
| 40              |                 | 10714186                   | 323.546             | 46.070           | 9.753                   | 30.582            | 8.695            | 0.766                   | 15.749           |
| 41.             |                 | 14714743                   | 931.459<br>337.859  | 46.110           | 9.176                   | 37.084            | E-670            | 0.761                   | 16.751           |
| 42              |                 | 14719024                   | 320,649             | 46.110           | 9.181                   | 37,230            | 8.670            | 0.763                   | \$16.7(12        |
| 44              |                 | 14713597                   | #20.1*)             | #6.302           | 0.102                   | 37.106            | 8.50B            | 0.761                   | 35,629           |
| AS              |                 | 14719678                   | 324,438             | 46.244           | 9.213                   | 30 atis<br>36 ans | 8.657            | 0.762                   | \$1,000          |
| 46              |                 | 14713683                   | 330 340<br>331 831  | 46,017           | 9.180<br>9.261          | 96,975            | 8.700            | 0.758                   | 16.764           |
| 47              |                 | 14713684                   | 322.477             | 46 162           | 9.147                   | 37.3=3            | 8.355            | 0.764                   | \$6,797          |
| AS              |                 | 16713695                   | 824.512             | 40.361           | 9.185                   | 37.363            | N.L.KE           | 0.764                   | 36.90            |
| 50              |                 | 14713729                   | 224.700             | 46.190           | 9.170                   | 37.523            | 8.492            | 0.766                   | 16.893           |
| 81              |                 | 1471 (80)1                 | 324.427             | 46.334           | 9.300                   | 77,35%            | #200<br>#200     | 0.764                   | 36,650           |
| 52              | Fall Spinish St | 14715402                   | 273.27A             | 46.334           | 9.153                   | 57.35%            | 8.600            | 0.764                   | 31.83            |
| 53              | 100             | 14713847                   | \$23,758            | 46.103           | 9.257                   | 17,205            | 8.675            | 0.760                   | 1.6 93           |
| S-A             |                 | 14711957                   | 323,745             | 46.086           | 9.177                   | 37,316            | 8.676            | 0.763                   | 16.86            |
| 45              |                 | 24719892                   | 871,673             | A6.067           | 9.200                   | 37,957            | 8.684            | -0.750                  | 16.79            |
| 56              |                 | 147500A8                   | 8.30° 5914          | A6.064           | 9.103                   | 37.357            | 0 SMI            | 0.764                   | 26.75<br>36.79   |
| 38              |                 | 14750044                   | 322 324<br>522 524  | 86.333           | 0.081                   | 37.480            | 6.608            | 0.770                   | 19.90            |
| 59              |                 | 1,4780534<br>3,6250526     | 322.016             | 46.327           | 9/18/1                  | 37.987            | 8.617            | 0.760                   | 39.27            |
| 50              |                 | 34705780                   |                     |                  |                         |                   |                  | (1)                     |                  |