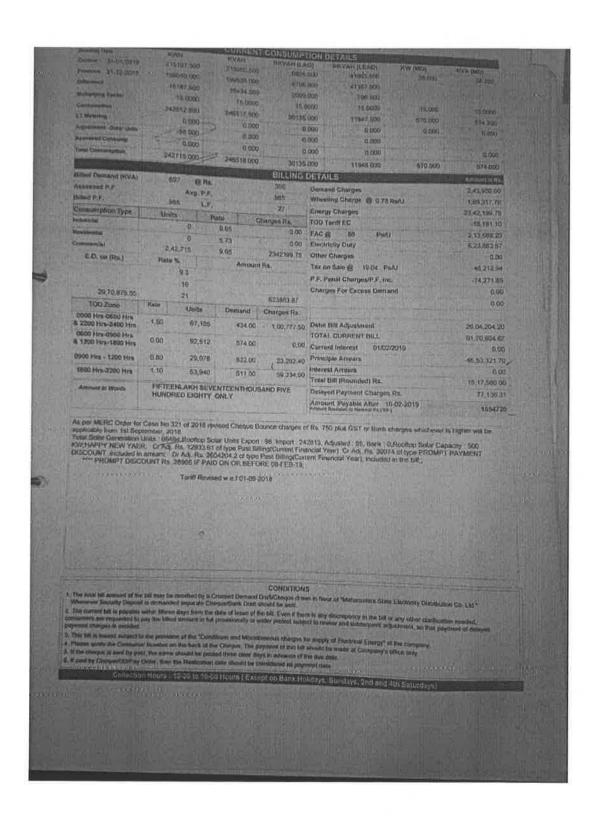

| Particulars              | Connected Lond (KW) | Contract Denund | (KAN) |
|--------------------------|---------------------|-----------------|-------|
| Cristing Lead            | 2660                | 1200            |       |
| Roof-top Solar PV system | 500                 |                 |       |