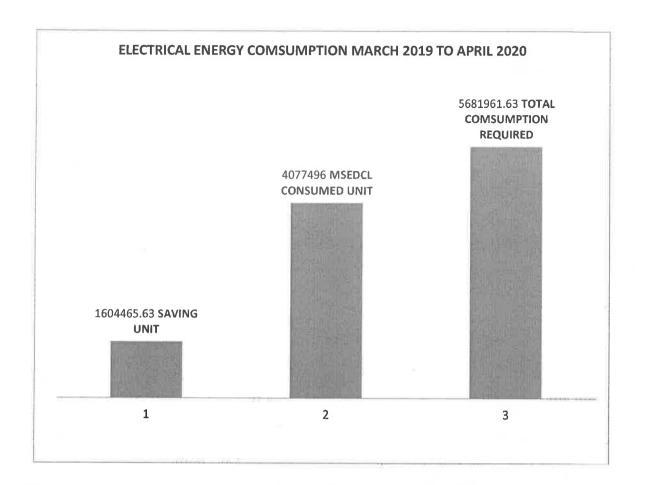

| 24522                        |
|           | TOTAL Electrical Energy SAVING UNIT                                                                       | 1178104.98                   |
|           | MSEDCL USED UNIT                                                                                          | 4077496                      |
|           | Unit Consumption Requirment                                                                               | 5255600.98                   |
|           | Saved Carbon (Co2) in Environment-                                                                        | 1000211.12                   |
|           | 0.849 Kg / 1 Unit ie. Co2 emmision                                                                        |                              |



750 KVA Energy Efficient Transformer – May 2016



Installation of APFC Panel, May 2016



Internal VRV (AC) System..148 HP.



Hybrid solar System Output 35 Kw- Input 10Kw, from May 2017













### 2. Wheeling to the Grid



### MAHARASHTRA STATE ELECTRICITY DISTRIBUTION Co. Ltd.



### O & M CIRCLE, SATARA

Superintending Engineer

Vidyut Bhavan, Administrative Bldg. Krishna-nagar, Satara Phone: (02162) 244640(0), 246015 (P) ; Fax: 245541,Email-sesutara@ymail.com

No. SE/STRC/T/HTC-0868/Addl Load/Case No. 24(15-16)/ 1 1 8 4 0

Dat 21: 6"OCT 2015

To, M/s . Krishna Charatable Trust Gat No. 261/2C/12, Dhebewadi Road Malkapur,

End olde 26 April 2016

Tal-Karad, Dist-Satara

Sub: Sauction of additional load HT power supply to the extent of 2660 KW Connected Load with 1200 KVA Contra