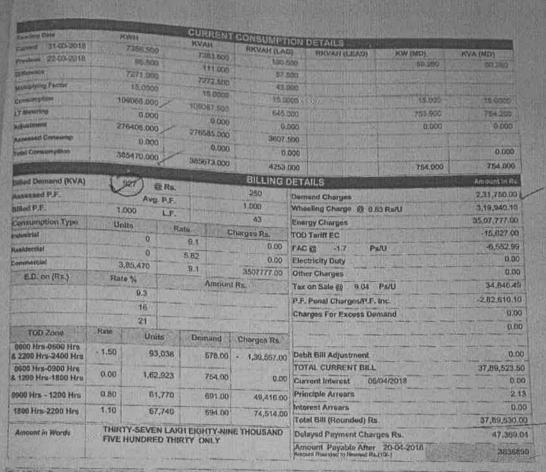

| 0.713   | 0.715  | 0,713            | 0.712  | OK   |
| нх         | 23288     | B17     | 154                                            | Withstood           | 0.714   | 0.712  | 0.711            | 0.714  | OK   |
| нх         | 22895     | E17     | 90                                             | Withstood           | 0.712   | 0.715  | 0.713            | 0.714  | OK   |
|            |           | = 4 4 6 |                                                |                     | Max.    | Max.   | Max.             | Max.   |      |
|            | SPECIFIED |         |                                                | Should with stand   | 0.727   | 0.727  | 0.727            | 0.727  |      |



Testing Incharge

### Solar Energy Generation Bills in MSEDCL

#### March 2018





Total Solar Generation Units: 18692;Rooftop Solar Units Export : 0, Import : 385470, Adjusted : 0, Bank : 0;Rooftop Solar Capacity : 500 KW;Rales for Int. On Arra, revised w.e.f. 01/04/2002; Cr Adj. Rs. 27/06 of type PROMPT PAYMENT DISCOUNT Included in arreans; PROMPT DISCOUNT Rs. 37547 IF PAID ON OR BEFORE 12 APR-18;

Tertif Revised w.e.f 01-94-2017

Refor to Gorgidor

E.

### CONDITIONS

- The total bill amount of the bill may be remitted by a Creased Detect Orat/Cheque drawn in favor of "Maharanhara State Electricity Distribution Co. Utd."

  Whenever Security Deposit is deviateded separate Cheque/Bank Druft should be sort.

  The curves bit is anywhite worse fifther days from the date of issue of the bill. Even if there is any discrepancy in the bill or any other clarification needed