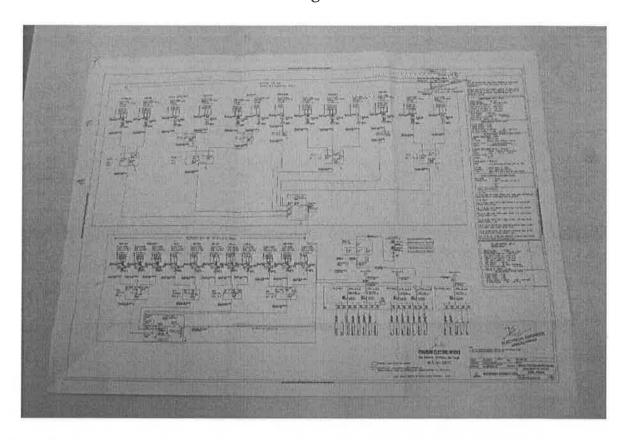

### Miscellineous

SCADA system

string level monitoring included

Safety Equipment's

Pire Extinguisher CO2 type, 4.5Kg Capacity 15 15683 ISI Mark

Fire Extinguisher DCP type, 5Kg capacity IS 15683 ISI Mark

Fire Bucket with Sand