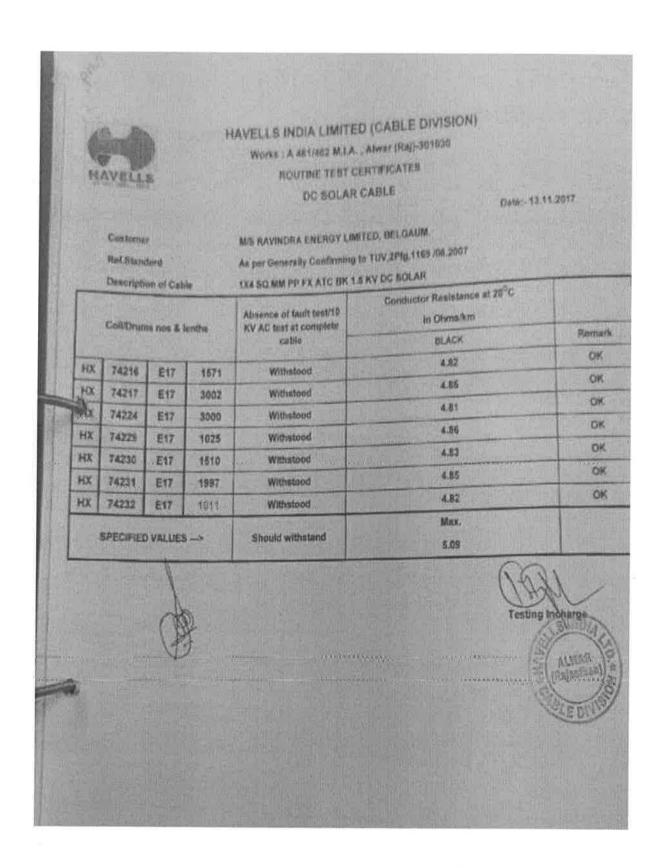

### **Solar Test Certificates**

| Custon<br>to ka |                 | Raviotha Diverg            | 3. Interferent      |                  |                         | 114, 110          | vikrs            | vikrams                 |                  |
|-----------------|-----------------|----------------------------|---------------------|------------------|-------------------------|-------------------|------------------|-------------------------|------------------|
| SLNO            | Patter No       | \$1390050W                 | Total Quar          | D I              | 3.20<br>476             | Peak              | Olleric          | 48 11 424               | 714:             |
|                 | P. SHERT PRO    | Module 10                  | Percoli             | Voc              | 116                     | Ving              | teng             | - VIII                  | NY EFF 56        |
|                 |                 | 14699878                   | 377.865             | 46.552           | 9.152<br>9.160<br>9.146 | 37.801            | F 640            | 0.752<br>0.772<br>0.764 | 14.902           |
| 4               |                 | 3.469((00))                | 122.020             | 86.50F           | 0.146                   | 37.400            | 8.654            | 0.764                   | SERES.           |
| 3               |                 | 1.46 billion 7             | 323 987             | 48.357           | 9.311                   | 37.418            | 8.660            |                         | 20.876           |
| -6              |                 | 14(027073<br>14(02700)     | 974 375<br>474 579  | 40,000           | 9,053                   | 57.572<br>17.572  | 8.63E            | 6.570                   | 35.692<br>56.904 |
| - 6             |                 | 14607935                   | 954 430             | 46.134           | 9306                    | 57.310            | 8.694            | 9.768                   | 16.699           |
| 9               |                 | 196-27017                  | 322,611             | 46.198           | 9.153                   | 37.219            | 8 068<br>8 668   |                         | F6.5034          |
| 14)             |                 | 1.45-979(G).<br>1.46-979(M | 323.583             | A6,239           | 9.544                   | 38.224            | 0.522            | 0.9%<br>6.7%3<br>0.773  | 115,850          |
| - 13-           |                 | 1.0097866                  | 974 h90<br>924 h76  | 46,159<br>46,159 | 9,159                   | #2,859.<br>#2,355 | 8.700            | 0.721                   | 16,504           |
| 13              |                 | 1.480970017                | 925.216             | 48.197           | 9.115                   | 37,35%            | # 866            |                         | 15.5%            |
| 2.4             |                 | 14697651                   | 3/11/07             | 96,222           | 9,158                   | 37.283            | X // 90          | 0.963<br>F) 748         | 36.826           |
| 16              |                 | 14697828                   | 324.388<br>324.389  | 46,136           | 92185                   | 37,360            | 8,994            | 0.267                   | 10.857           |
| 16              |                 | 169753                     | 222 703             | 46.124<br>86.118 | 9.100                   | 37.974            | 8,648            | 0.783                   | 111790           |
| 14              |                 | L4697633                   | 324,345.77          | 46 132           | 9,10h<br>9,165          | 37,866            | 8.679            | 0.76R<br>0.76F          | 36,832           |
| 19              | HER PLANT       | 14697183<br>14697189       | 328 498             | 66.166           | 5.141                   | 37,249            | 0.695            | 0.767                   | 16 951           |
| 20              |                 | 3469/210                   | 324,511<br>0.54,274 | 46,383           | 9.180<br>9.181          | 57.022            | 8,014            | 0.763                   | 10.011           |
| 21              |                 | 14697740                   | 323.277             | 46.397           | 9.150                   | 37,484            | 8.700<br>8.624   | 6.702                   | 16.639           |
|                 |                 | 1.8697245                  | 323,704             | 481.9345         | 0.111                   | \$7,970           | 15.004           | 0.7%4                   | 16.3%5           |
| 24              |                 | 14697273                   | 324,111<br>321 366  | 46.163<br>46.069 | 9:377<br>6 (996         | 87.193<br>67.203  | 8.715<br>8.618   | D. FES                  | 16.882<br>16.799 |
| 25              |                 | 10097709                   | 323 526             | 46 141           | 0.351                   | 37.189            | V.700            | 0.246                   |                  |
| 27              |                 | 18097800                   | 333.94(1)           | 46.160           | 9.151                   | 37.200            | 8.661            | 11.766                  | 14,621           |
| 28              |                 | 14697617                   | 923 (949            | 46.200           | 9.161                   | 37.234            | 8.617            | 13-363                  | 14.558           |
| 29              |                 | 14714653                   | 322.793             | 45.153           | 9/127                   | 37.138            | 6,672<br>8,691   | 0.760                   | 26.874           |
| 30              |                 | 14774849                   | 3.22.901            | All 196          | 4.184                   | 17.272            | 8 663            | 0.741                   | 16,619           |
| 33.             |                 | 14714590                   | 370,479             | 45,047           | 9.151                   | 37.264            | 9.600            | 0.763                   | 36.693           |
| 83              |                 | 14714596                   | 323,723             | 40.184<br>60.247 | 9.175                   | 37,953            | M EAST<br>BLESSA | 0.764                   | 16,893           |
| 34              | I SOCIETION I   | 14714513                   | 423.750             | 46:162           | 9.202                   | AY.1174           | 18.696           | 0.762                   | 19,304           |
| 35              |                 | Idrianio                   | 120.823             | 45.984           | 0.198                   | 39,548%           | 8.564            | 12.75%                  | 10.710           |
| 35              |                 | 10714440                   | 333,676             | 45,447           | 9.190                   | 37,156            | #.484            | 0.753                   | 36.691           |
| 37              |                 | TANTAGES.                  | 320.478<br>322.403  | 45.000           | 9.330                   | 90.497<br>57.148  | 8.635            | 0.763                   | 38 703           |
| 99              | Market Market   | 3,473,4385                 | 222,735             | 46,364           | 9 725                   | 37.106            | N,GHI            | 83/75A                  | 36,812           |
| 40              |                 | 10714186                   | 323.546             | 46.070           | 9.753                   | 30.582            | 8.695            | 0.766                   | 15.749           |
| 41.             |                 | 14714743                   | 931.459<br>337.859  | 46.110           | 9.176                   | 37.084            | E-670            | 0.761                   | 16.751           |
| 42              |                 | 14719024                   | 320,649             | 46.110           | 9.181                   | 37,230            | 8.670            | 0.763                   | \$16.7(12        |
| 44              |                 | 14713597                   | #20.1*)             | #6.302           | 0.102                   | 37.106            | 8.50B            | 0.761                   | 35,629           |
| AS              |                 | 14719678                   | 324,438             | 46.244           | 9.213                   | 30 atis<br>36 ans | 8.657            | 0.762                   | \$1,000          |
| 46              |                 | 14713683                   | 330 340<br>331 831  | 46,017           | 9.180<br>9.261          | 96,975            | 8.700            | 0.758                   | 16.764           |
| 47              |                 | 14713684                   | 322.477             | 46 162           | 9.147                   | 37.3=3            | 8.355            | 0.764                   | \$6,797          |
| AS              |                 | 16713695                   | 824.512             | 40.361           | 9.185                   | 37.363            | N.L.KE           | 0.764                   | 36.90            |
| 50              |                 | 14713729                   | 224.700             | 46.190           | 9.170                   | 37.523            | 8.492            | 0.766                   | 16.893           |
| 81              |                 | 1471 (80)1                 | 324.427             | 46.334           | 9.300                   | 77,35%            | #200<br>#200     | 0.764                   | 36,650           |
| 52              | Fall Spinish St | 14715402                   | 273.27A             | 46.334           | 9.153                   | 57.35%            | 8.600            | 0.764                   | 31.83            |
| 53              | 100             | 14713847                   | \$23,758            | 46.103           | 9.257                   | 17,205            | 8.675            | 0.760                   | 1.6 93           |
| S-A             |                 | 14711957                   | 323,745             | 46.086           | 9.177                   | 37,316            | 8.676            | 0.763                   | 16.86            |
| 45              |                 | 24719892                   | 871,673             | A6.067           | 9.200                   | 37,957            | 8.684            | -0.750                  | 16.79            |
| 56              |                 | 147500A8                   | 8.30° 5914          | A6.064           | 9.103                   | 37.357            | 0 SMI            | 0.764                   | 26.75<br>36.79   |
| 38              |                 | 14750044                   | 322 324<br>522 524  | 86.333           | 0.081                   | 37.480            | 6.608            | 0.770                   | 19.90            |
| 59              |                 | 1,4780534<br>3,6250526     | 322.016             | 46.327           | 9/18/1                  | 37.987            | 8.617            | 0.760                   | 39.27            |
| 50              |                 | 34705780                   |                     |                  |                         |                   |                  | (1)                     |                  |