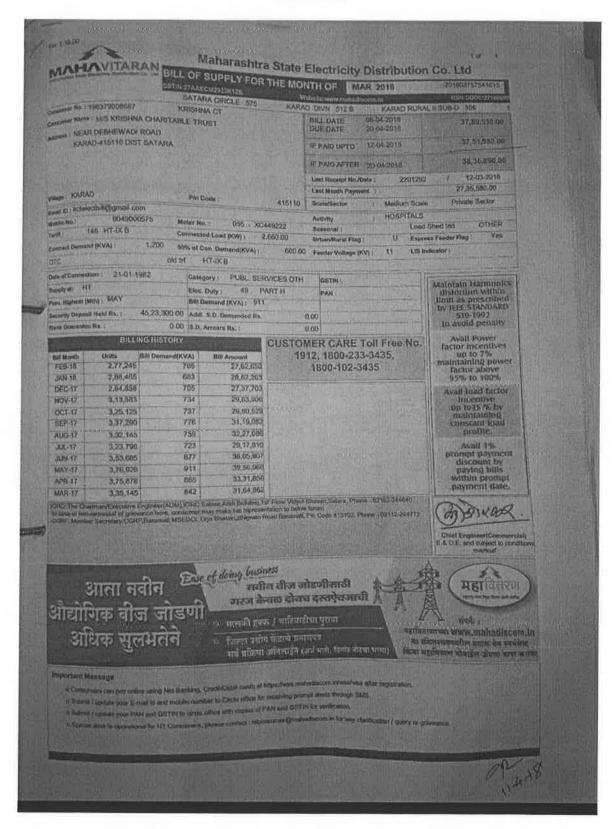

od           | 0.713   | 0.715  | 0,713            | 0.712  | OK   |
| нх         | 23288     | B17     | 154                                            | Withstood           | 0.714   | 0.712  | 0.711            | 0.714  | OK   |
| нх         | 22895     | E17     | 90                                             | Withstood           | 0.712   | 0.715  | 0.713            | 0.714  | OK   |
|            |           | = 4 4 6 |                                                |                     | Max.    | Max.   | Max.             | Max.   |      |
|            | SPECIFIED |         |                                                | Should with stand   | 0.727   | 0.727  | 0.727            | 0.727  |      |



Testing Incharge

### Solar Energy Generation Bills in MSEDCL

#### March 2018





Total Solar Generation Units: 18692;Rooftop Solar Units Export : 0, Import : 385470, Adjusted : 0, Bank : 0;Rooftop Solar Capacity : 500 KW;Rales for Int. On Arra, revised w.e.f. 01/04/2002; Cr Adj. Rs. 27/06 of type PROMPT PAYMENT DISCOUNT Included in arreans; PROMPT DISCOUNT Rs. 37547 IF PAID ON OR BEFORE 12 APR-18;

Tertif Revised w.e.f 01-94-2017

Refor to Gorgidor

E.

### CONDITIONS

- The total bill amount of the bill may be remitted by a Creased Detect Orat/Cheque drawn in favor of "Maharanhara State Electricity Distribution Co. Utd."

  Whenever Security Deposit is deviateded separate Cheque/Bank Druft should be sort.

  The curves bit is anywhite worse fifther days from the date of issue of the bill. Even if there is any discrepancy in the bill or any other clarification need