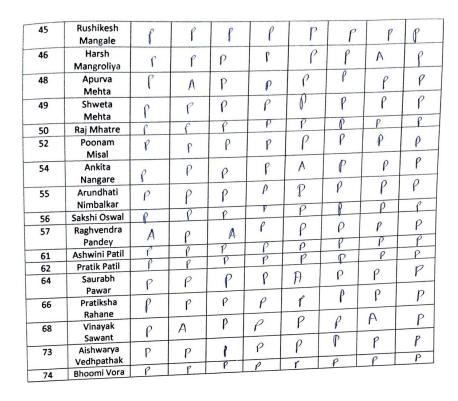

#### NOTICE

There is no student having > 75% marks in Terminal Examination.

Following students who have secured more than 60% marks and willing to attend special classes for advanced learners are allowed to attend. 2019-20 Batch

| Sr.No | Roll No | Name of the students     |  |  |  |  |
|-------|---------|--------------------------|--|--|--|--|
| 1     | 4       | Abigail Cyril Rebello    |  |  |  |  |
| 2     | 13      | Amisha Ajay Malewar      |  |  |  |  |
| 3     | 16      | AnkushNarendra Sharma    |  |  |  |  |
| 4     | 108     | PaikraoAditya Deepak     |  |  |  |  |
| 5     | 153     | Shah KavitaJayprakash    |  |  |  |  |
| 6     | 161     | ShindeKshitijaJaywant    |  |  |  |  |
| 7     | 165     | ShrungarpureCharviNilesh |  |  |  |  |
| 8     | 169     | SiddharthGulati          |  |  |  |  |

| 0  | 472 | C. I. W. I. W. M. H. I. |
|----|-----|-------------------------|
| 9  | 173 | SukareKshitijaMadhukar  |
| 10 | 175 | Supriya                 |
| 11 | 181 | TanviMakarandSawant     |
| 12 | 193 | VedikaBhatter           |